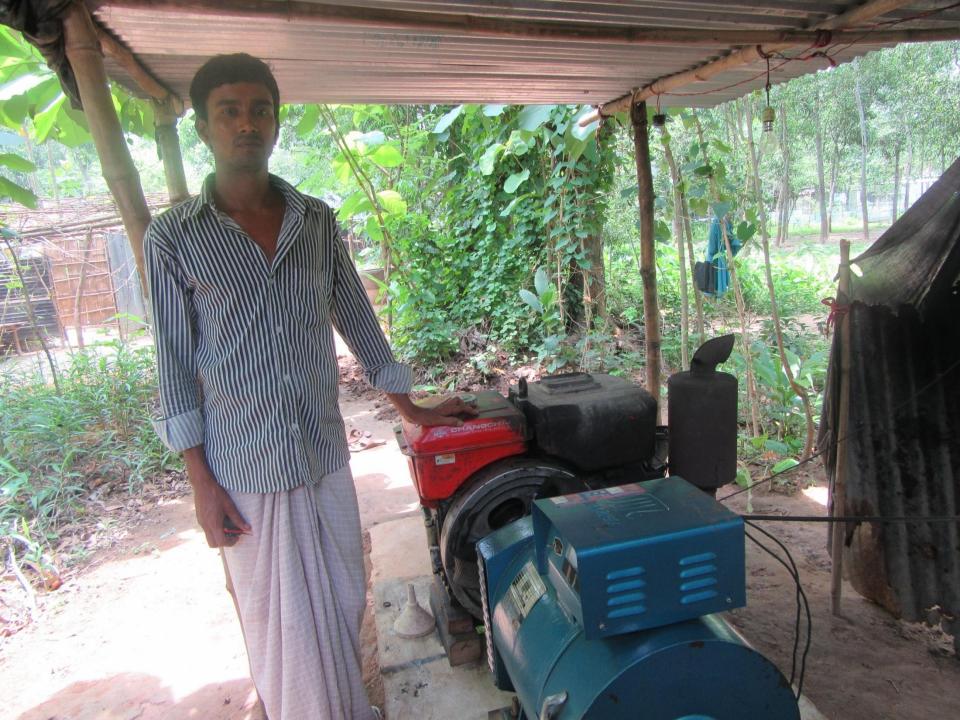

| Proposed Nobin Udyokta Business Info                 |   |                                                                                                                                                                                                                                                                                                                                                                                                                                             |  |
|------------------------------------------------------|---|---------------------------------------------------------------------------------------------------------------------------------------------------------------------------------------------------------------------------------------------------------------------------------------------------------------------------------------------------------------------------------------------------------------------------------------------|--|
| Business Name                                        | : | S.N TELECOM                                                                                                                                                                                                                                                                                                                                                                                                                                 |  |
| Location                                             | : | Sonkhola bazar,Ghatail,Tangail.                                                                                                                                                                                                                                                                                                                                                                                                             |  |
| Total Investment in BDT                              | : | BDT 120,000/-                                                                                                                                                                                                                                                                                                                                                                                                                               |  |
| Financing                                            | : | Self BDT 50,000/- (from existing business) 55%<br>Required Investment BDT 70,000/- (as equity) 45%                                                                                                                                                                                                                                                                                                                                          |  |
| Present salary/drawings<br>from business (estimates) | : | BDT 5,000                                                                                                                                                                                                                                                                                                                                                                                                                                   |  |
| Proposed Salary                                      | : | BDT 5,000                                                                                                                                                                                                                                                                                                                                                                                                                                   |  |
| Size of shop                                         | : | 12 ft x 12 ft= 144 Square ft                                                                                                                                                                                                                                                                                                                                                                                                                |  |
| Security of the shop                                 | : | None                                                                                                                                                                                                                                                                                                                                                                                                                                        |  |
| Implementation                                       | : | <ul> <li>The business is planned to be scaled up by investment in existing goods like; Mobile,Battery,charger,Memory,Cover,Key Board,Head Phone,Remot,Catching,Mp3,Cable And Servicing,Etc.</li> <li>Average 20% gain on sales.</li> <li>The business is operating by entrepreneur. Existing no employee.</li> <li>The Shop Is Rented.</li> <li>Collects goods from Modhupur, Tangail.</li> <li>Agreed grace period is 3 months.</li> </ul> |  |