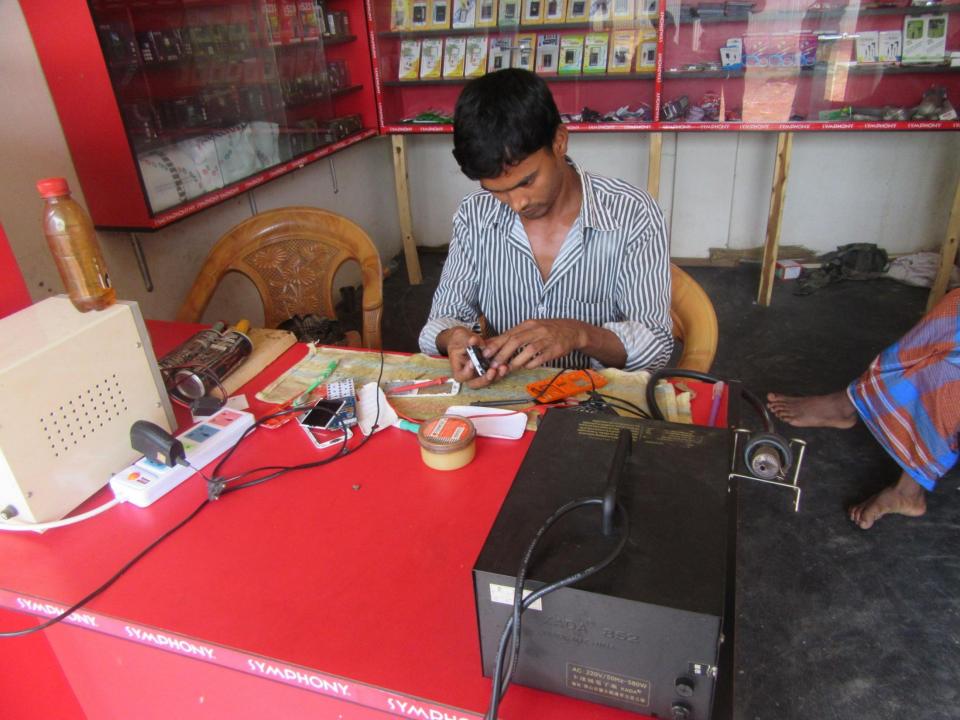

| Proposed Nobin Udyokta Business Info                 |   |                                                                                                                                                                                                                                                                                                                                                                                                                                             |  |
|------------------------------------------------------|---|---------------------------------------------------------------------------------------------------------------------------------------------------------------------------------------------------------------------------------------------------------------------------------------------------------------------------------------------------------------------------------------------------------------------------------------------|--|
| Business Name                                        | : | S.N TELECOM                                                                                                                                                                                                                                                                                                                                                                                                                                 |  |
| Location                                             | : | Sonkhola bazar,Ghatail,Tangail.                                                                                                                                                                                                                                                                                                                                                                                                             |  |
| Total Investment in BDT                              | : | BDT 120,000/-                                                                                                                                                                                                                                                                                                                                                                                                                               |  |
| Financing                                            | : | Self BDT 50,000/- (from existing business) 55%<br>Required Investment BDT 70,000/- (as equity) 45%                                                                                                                                                                                                                                                                                                                                          |  |
| Present salary/drawings<br>from business (estimates) | : | BDT 5,000                                                                                                                                                                                                                                                                                                                                                                                                                                   |  |
| Proposed Salary                                      | : | BDT 5,000                                                                                                                                                                                                                                                                                                                                                                                                                                   |  |
| Size of shop                                         | : | 12 ft x 12 ft= 144 Square ft                                                                                                                                                                                                                                                                                                                                                                                                                |  |
| Security of the shop                                 | : | None                                                                                                                                                                                                                                                                                                                                                                                                                                        |  |
| Implementation                                       | : | <ul> <li>The business is planned to be scaled up by investment in existing goods like; Mobile,Battery,charger,Memory,Cover,Key Board,Head Phone,Remot,Catching,Mp3,Cable And Servicing,Etc.</li> <li>Average 20% gain on sales.</li> <li>The business is operating by entrepreneur. Existing no employee.</li> <li>The Shop Is Rented.</li> <li>Collects goods from Modhupur, Tangail.</li> <li>Agreed grace period is 3 months.</li> </ul> |  |