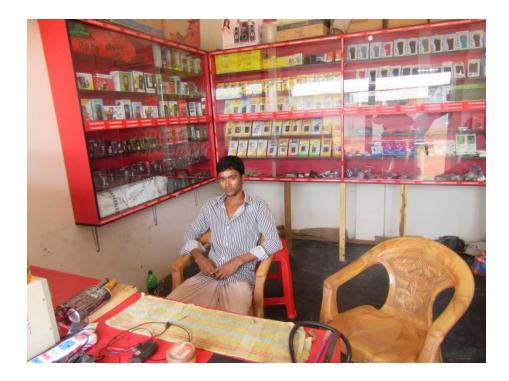

| Proposed Nobin Udyokta Business Info                 |   |                                                                                                                                                                                                                                                                                                                                                                                                                                             |  |
|------------------------------------------------------|---|---------------------------------------------------------------------------------------------------------------------------------------------------------------------------------------------------------------------------------------------------------------------------------------------------------------------------------------------------------------------------------------------------------------------------------------------|--|
| Business Name                                        | : | S.N TELECOM                                                                                                                                                                                                                                                                                                                                                                                                                                 |  |
| Location                                             | : | Sonkhola bazar,Ghatail,Tangail.                                                                                                                                                                                                                                                                                                                                                                                                             |  |
| Total Investment in BDT                              | : | BDT 120,000/-                                                                                                                                                                                                                                                                                                                                                                                                                               |  |
| Financing                                            | : | Self BDT 50,000/- (from existing business) 55%<br>Required Investment BDT 70,000/- (as equity) 45%                                                                                                                                                                                                                                                                                                                                          |  |
| Present salary/drawings<br>from business (estimates) | : | BDT 5,000                                                                                                                                                                                                                                                                                                                                                                                                                                   |  |
| Proposed Salary                                      | : | BDT 5,000                                                                                                                                                                                                                                                                                                                                                                                                                                   |  |
| Size of shop                                         | : | 12 ft x 12 ft= 144 Square ft                                                                                                                                                                                                                                                                                                                                                                                                                |  |
| Security of the shop                                 | : | None                                                                                                                                                                                                                                                                                                                                                                                                                                        |  |
| Implementation                                       | : | <ul> <li>The business is planned to be scaled up by investment in existing goods like; Mobile,Battery,charger,Memory,Cover,Key Board,Head Phone,Remot,Catching,Mp3,Cable And Servicing,Etc.</li> <li>Average 20% gain on sales.</li> <li>The business is operating by entrepreneur. Existing no employee.</li> <li>The Shop Is Rented.</li> <li>Collects goods from Modhupur, Tangail.</li> <li>Agreed grace period is 3 months.</li> </ul> |  |