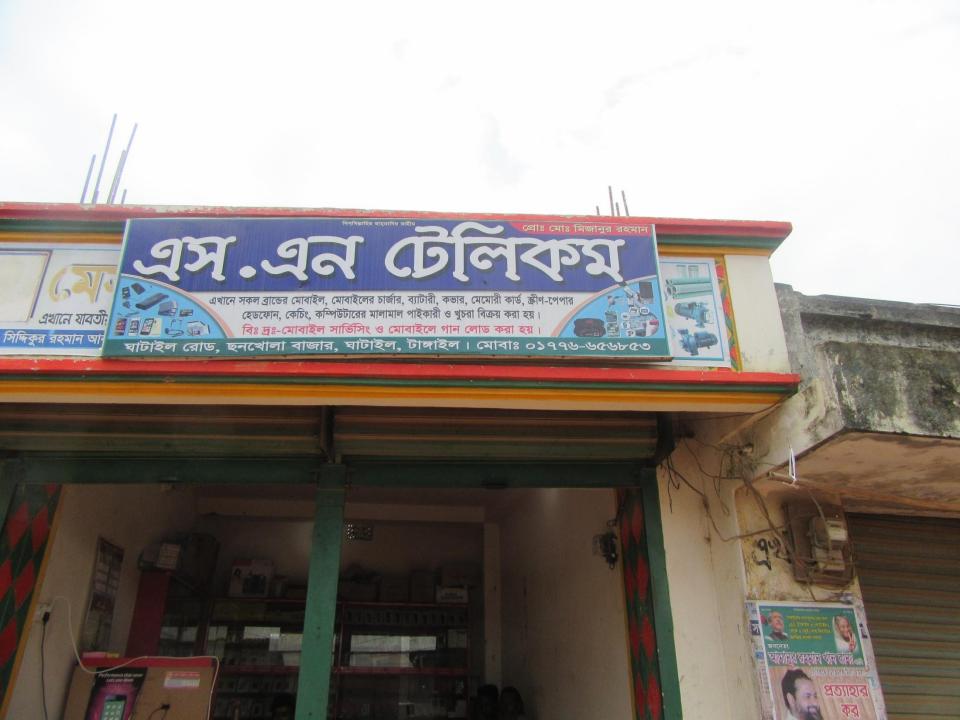

#### Proposed NU Business Name: **S N TELECOM**

Project identification and prepared by: Md. Mohiuddin Rubel Ghatail unit, Tangail Project verified by: Mizanur Rahman Patwary

Grameen Shakti Samajik Byabosha Ltd.

| Proposed Nobin Udyokta Business Info                 |   |                                                                                                                                                                                                                                                                                                                                                                                                                                             |  |
|------------------------------------------------------|---|---------------------------------------------------------------------------------------------------------------------------------------------------------------------------------------------------------------------------------------------------------------------------------------------------------------------------------------------------------------------------------------------------------------------------------------------|--|
| Business Name                                        | : | S.N TELECOM                                                                                                                                                                                                                                                                                                                                                                                                                                 |  |
| Location                                             | : | Sonkhola bazar,Ghatail,Tangail.                                                                                                                                                                                                                                                                                                                                                                                                             |  |
| Total Investment in BDT                              | : | BDT 120,000/-                                                                                                                                                                                                                                                                                                                                                                                                                               |  |
| Financing                                            | : | Self BDT 50,000/- (from existing business) 55%<br>Required Investment BDT 70,000/- (as equity) 45%                                                                                                                                                                                                                                                                                                                                          |  |
| Present salary/drawings<br>from business (estimates) | : | BDT 5,000                                                                                                                                                                                                                                                                                                                                                                                                                                   |  |
| Proposed Salary                                      | : | BDT 5,000                                                                                                                                                                                                                                                                                                                                                                                                                                   |  |
| Size of shop                                         | : | 12 ft x 12 ft= 144 Square ft                                                                                                                                                                                                                                                                                                                                                                                                                |  |
| Security of the shop                                 | : | None                                                                                                                                                                                                                                                                                                                                                                                                                                        |  |
| Implementation                                       | : | <ul> <li>The business is planned to be scaled up by investment in existing goods like; Mobile,Battery,charger,Memory,Cover,Key Board,Head Phone,Remot,Catching,Mp3,Cable And Servicing,Etc.</li> <li>Average 20% gain on sales.</li> <li>The business is operating by entrepreneur. Existing no employee.</li> <li>The Shop Is Rented.</li> <li>Collects goods from Modhupur, Tangail.</li> <li>Agreed grace period is 3 months.</li> </ul> |  |