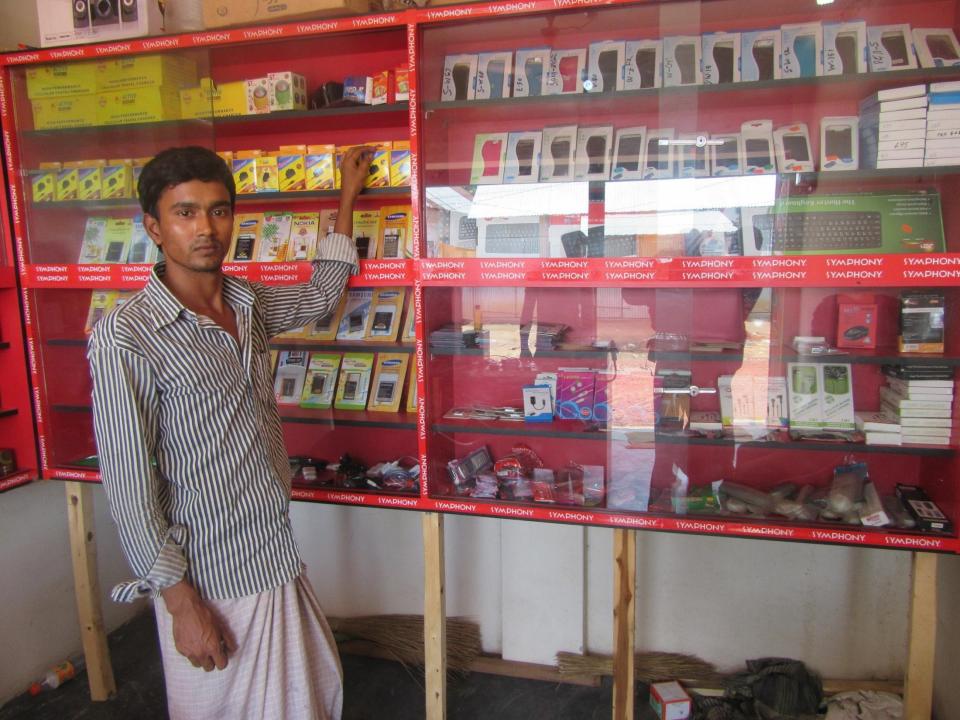

| Proposed Nobin Udyokta Business Info                 |   |                                                                                                                                                                                                                                                                                                                                                                                                                                             |  |
|------------------------------------------------------|---|---------------------------------------------------------------------------------------------------------------------------------------------------------------------------------------------------------------------------------------------------------------------------------------------------------------------------------------------------------------------------------------------------------------------------------------------|--|
| Business Name                                        | : | S.N TELECOM                                                                                                                                                                                                                                                                                                                                                                                                                                 |  |
| Location                                             | : | Sonkhola bazar,Ghatail,Tangail.                                                                                                                                                                                                                                                                                                                                                                                                             |  |
| Total Investment in BDT                              | : | BDT 120,000/-                                                                                                                                                                                                                                                                                                                                                                                                                               |  |
| Financing                                            | : | Self BDT 50,000/- (from existing business) 55%<br>Required Investment BDT 70,000/- (as equity) 45%                                                                                                                                                                                                                                                                                                                                          |  |
| Present salary/drawings<br>from business (estimates) | : | BDT 5,000                                                                                                                                                                                                                                                                                                                                                                                                                                   |  |
| Proposed Salary                                      | : | BDT 5,000                                                                                                                                                                                                                                                                                                                                                                                                                                   |  |
| Size of shop                                         | : | 12 ft x 12 ft= 144 Square ft                                                                                                                                                                                                                                                                                                                                                                                                                |  |
| Security of the shop                                 | : | None                                                                                                                                                                                                                                                                                                                                                                                                                                        |  |
| Implementation                                       | : | <ul> <li>The business is planned to be scaled up by investment in existing goods like; Mobile,Battery,charger,Memory,Cover,Key Board,Head Phone,Remot,Catching,Mp3,Cable And Servicing,Etc.</li> <li>Average 20% gain on sales.</li> <li>The business is operating by entrepreneur. Existing no employee.</li> <li>The Shop Is Rented.</li> <li>Collects goods from Modhupur, Tangail.</li> <li>Agreed grace period is 3 months.</li> </ul> |  |