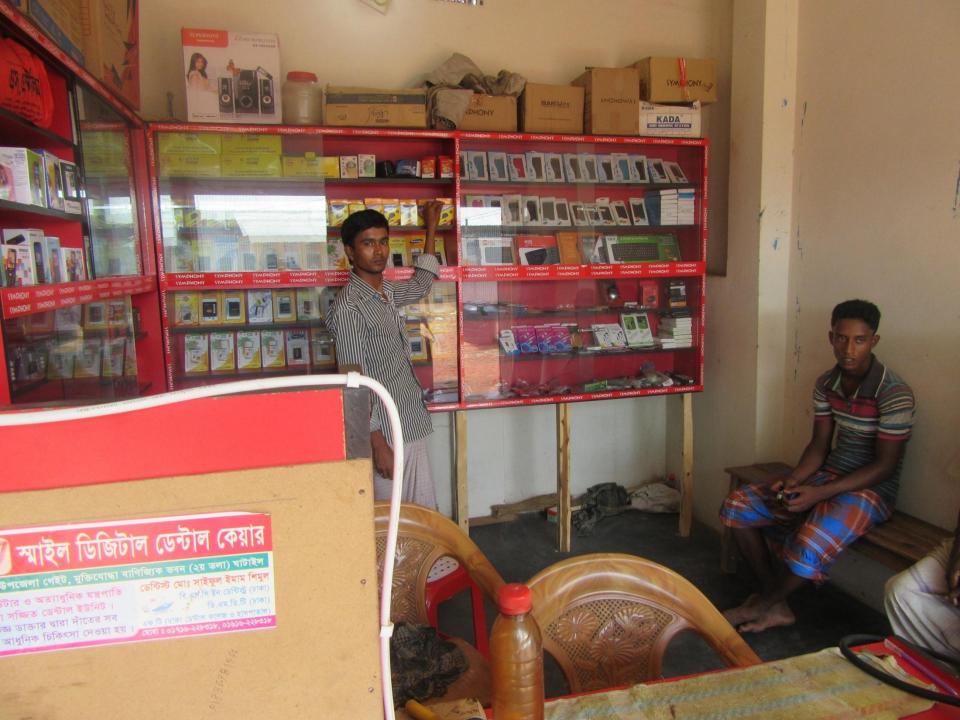

| Proposed Nobin Udyokta Business Info                 |   |                                                                                                                                                                                                                                                                                                                                                                                                                                             |  |
|------------------------------------------------------|---|---------------------------------------------------------------------------------------------------------------------------------------------------------------------------------------------------------------------------------------------------------------------------------------------------------------------------------------------------------------------------------------------------------------------------------------------|--|
| Business Name                                        | : | S.N TELECOM                                                                                                                                                                                                                                                                                                                                                                                                                                 |  |
| Location                                             | : | Sonkhola bazar,Ghatail,Tangail.                                                                                                                                                                                                                                                                                                                                                                                                             |  |
| Total Investment in BDT                              | : | BDT 120,000/-                                                                                                                                                                                                                                                                                                                                                                                                                               |  |
| Financing                                            | : | Self BDT 50,000/- (from existing business) 55%<br>Required Investment BDT 70,000/- (as equity) 45%                                                                                                                                                                                                                                                                                                                                          |  |
| Present salary/drawings<br>from business (estimates) | : | BDT 5,000                                                                                                                                                                                                                                                                                                                                                                                                                                   |  |
| Proposed Salary                                      | : | BDT 5,000                                                                                                                                                                                                                                                                                                                                                                                                                                   |  |
| Size of shop                                         | : | 12 ft x 12 ft= 144 Square ft                                                                                                                                                                                                                                                                                                                                                                                                                |  |
| Security of the shop                                 | : | None                                                                                                                                                                                                                                                                                                                                                                                                                                        |  |
| Implementation                                       | : | <ul> <li>The business is planned to be scaled up by investment in existing goods like; Mobile,Battery,charger,Memory,Cover,Key Board,Head Phone,Remot,Catching,Mp3,Cable And Servicing,Etc.</li> <li>Average 20% gain on sales.</li> <li>The business is operating by entrepreneur. Existing no employee.</li> <li>The Shop Is Rented.</li> <li>Collects goods from Modhupur, Tangail.</li> <li>Agreed grace period is 3 months.</li> </ul> |  |