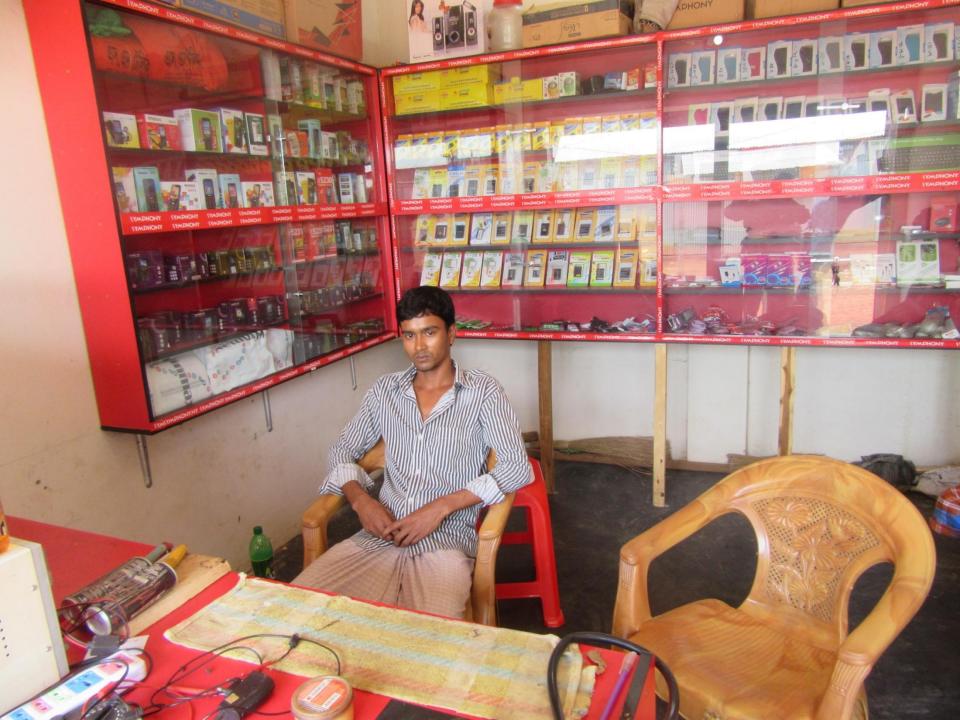

| Proposed Nobin Udyokta Business Info                 |   |                                                                                                                                                                                                                                                                                                                                                                                                                                             |  |
|------------------------------------------------------|---|---------------------------------------------------------------------------------------------------------------------------------------------------------------------------------------------------------------------------------------------------------------------------------------------------------------------------------------------------------------------------------------------------------------------------------------------|--|
| Business Name                                        | : | S.N TELECOM                                                                                                                                                                                                                                                                                                                                                                                                                                 |  |
| Location                                             | : | Sonkhola bazar,Ghatail,Tangail.                                                                                                                                                                                                                                                                                                                                                                                                             |  |
| Total Investment in BDT                              | : | BDT 120,000/-                                                                                                                                                                                                                                                                                                                                                                                                                               |  |
| Financing                                            | : | Self BDT 50,000/- (from existing business) 55%<br>Required Investment BDT 70,000/- (as equity) 45%                                                                                                                                                                                                                                                                                                                                          |  |
| Present salary/drawings<br>from business (estimates) | : | BDT 5,000                                                                                                                                                                                                                                                                                                                                                                                                                                   |  |
| Proposed Salary                                      | : | BDT 5,000                                                                                                                                                                                                                                                                                                                                                                                                                                   |  |
| Size of shop                                         | : | 12 ft x 12 ft= 144 Square ft                                                                                                                                                                                                                                                                                                                                                                                                                |  |
| Security of the shop                                 | : | None                                                                                                                                                                                                                                                                                                                                                                                                                                        |  |
| Implementation                                       | : | <ul> <li>The business is planned to be scaled up by investment in existing goods like; Mobile,Battery,charger,Memory,Cover,Key Board,Head Phone,Remot,Catching,Mp3,Cable And Servicing,Etc.</li> <li>Average 20% gain on sales.</li> <li>The business is operating by entrepreneur. Existing no employee.</li> <li>The Shop Is Rented.</li> <li>Collects goods from Modhupur, Tangail.</li> <li>Agreed grace period is 3 months.</li> </ul> |  |