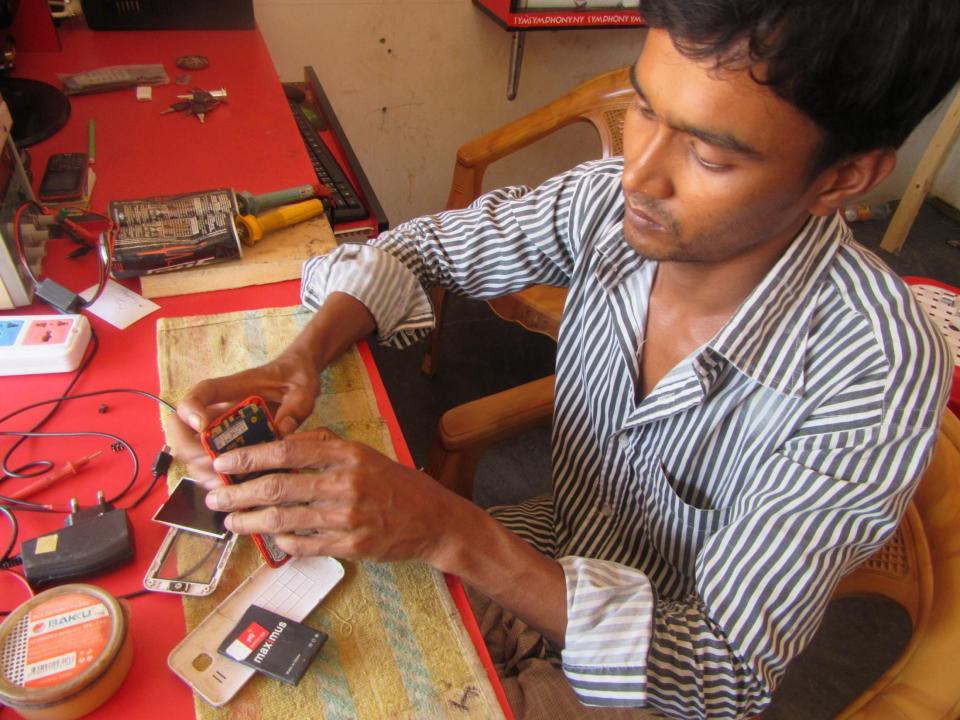

| Proposed Nobin Udyokta Business Info                 |   |                                                                                                                                                                                                                                                                                                                                                                                                                                             |  |
|------------------------------------------------------|---|---------------------------------------------------------------------------------------------------------------------------------------------------------------------------------------------------------------------------------------------------------------------------------------------------------------------------------------------------------------------------------------------------------------------------------------------|--|
| Business Name                                        | : | S.N TELECOM                                                                                                                                                                                                                                                                                                                                                                                                                                 |  |
| Location                                             | : | Sonkhola bazar,Ghatail,Tangail.                                                                                                                                                                                                                                                                                                                                                                                                             |  |
| Total Investment in BDT                              | : | BDT 120,000/-                                                                                                                                                                                                                                                                                                                                                                                                                               |  |
| Financing                                            | : | Self BDT 50,000/- (from existing business) 55%<br>Required Investment BDT 70,000/- (as equity) 45%                                                                                                                                                                                                                                                                                                                                          |  |
| Present salary/drawings<br>from business (estimates) | : | BDT 5,000                                                                                                                                                                                                                                                                                                                                                                                                                                   |  |
| Proposed Salary                                      | : | BDT 5,000                                                                                                                                                                                                                                                                                                                                                                                                                                   |  |
| Size of shop                                         | : | 12 ft x 12 ft= 144 Square ft                                                                                                                                                                                                                                                                                                                                                                                                                |  |
| Security of the shop                                 | : | None                                                                                                                                                                                                                                                                                                                                                                                                                                        |  |
| Implementation                                       | : | <ul> <li>The business is planned to be scaled up by investment in existing goods like; Mobile,Battery,charger,Memory,Cover,Key Board,Head Phone,Remot,Catching,Mp3,Cable And Servicing,Etc.</li> <li>Average 20% gain on sales.</li> <li>The business is operating by entrepreneur. Existing no employee.</li> <li>The Shop Is Rented.</li> <li>Collects goods from Modhupur, Tangail.</li> <li>Agreed grace period is 3 months.</li> </ul> |  |