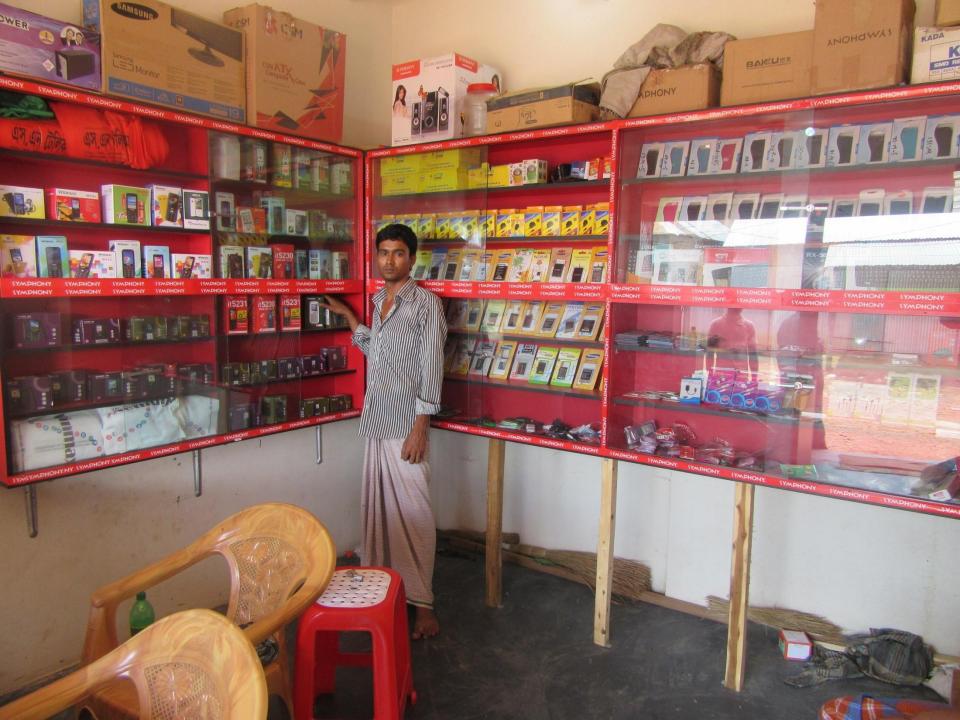

| Proposed Nobin Udyokta Business Info                 |   |                                                                                                                                                                                                                                                                                                                                                                                                                                             |  |
|------------------------------------------------------|---|---------------------------------------------------------------------------------------------------------------------------------------------------------------------------------------------------------------------------------------------------------------------------------------------------------------------------------------------------------------------------------------------------------------------------------------------|--|
| Business Name                                        | : | S.N TELECOM                                                                                                                                                                                                                                                                                                                                                                                                                                 |  |
| Location                                             | : | Sonkhola bazar,Ghatail,Tangail.                                                                                                                                                                                                                                                                                                                                                                                                             |  |
| Total Investment in BDT                              | : | BDT 120,000/-                                                                                                                                                                                                                                                                                                                                                                                                                               |  |
| Financing                                            | : | Self BDT 50,000/- (from existing business) 55%<br>Required Investment BDT 70,000/- (as equity) 45%                                                                                                                                                                                                                                                                                                                                          |  |
| Present salary/drawings<br>from business (estimates) | : | BDT 5,000                                                                                                                                                                                                                                                                                                                                                                                                                                   |  |
| Proposed Salary                                      | : | BDT 5,000                                                                                                                                                                                                                                                                                                                                                                                                                                   |  |
| Size of shop                                         | : | 12 ft x 12 ft= 144 Square ft                                                                                                                                                                                                                                                                                                                                                                                                                |  |
| Security of the shop                                 | : | None                                                                                                                                                                                                                                                                                                                                                                                                                                        |  |
| Implementation                                       | : | <ul> <li>The business is planned to be scaled up by investment in existing goods like; Mobile,Battery,charger,Memory,Cover,Key Board,Head Phone,Remot,Catching,Mp3,Cable And Servicing,Etc.</li> <li>Average 20% gain on sales.</li> <li>The business is operating by entrepreneur. Existing no employee.</li> <li>The Shop Is Rented.</li> <li>Collects goods from Modhupur, Tangail.</li> <li>Agreed grace period is 3 months.</li> </ul> |  |