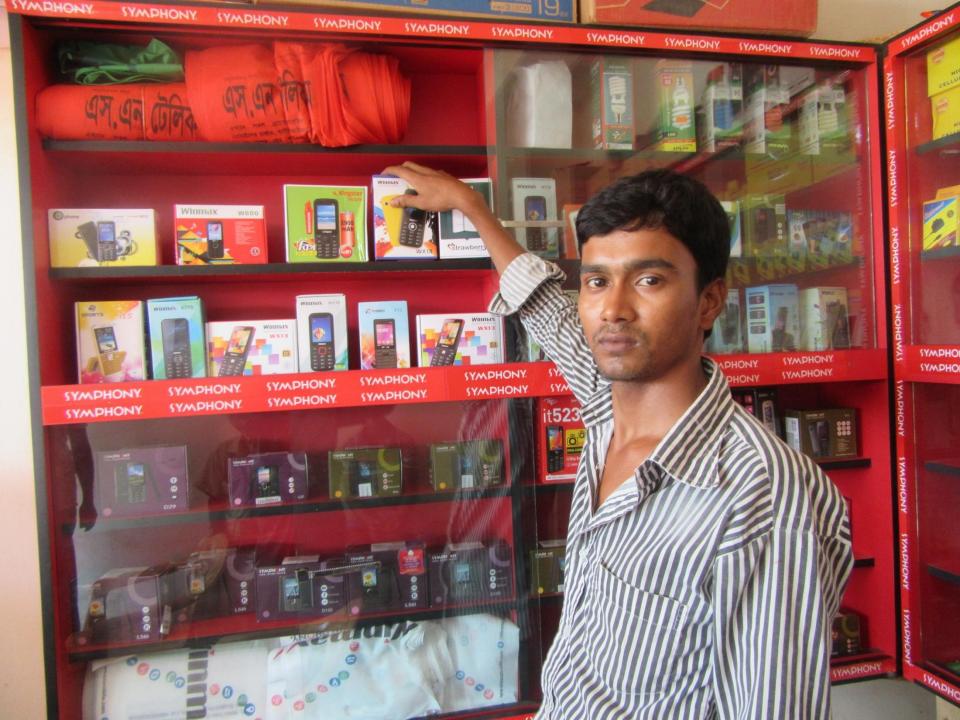

| Proposed Nobin Udyokta Business Info                 |   |                                                                                                                                                                                                                                                                                                                                                                                                                                             |  |
|------------------------------------------------------|---|---------------------------------------------------------------------------------------------------------------------------------------------------------------------------------------------------------------------------------------------------------------------------------------------------------------------------------------------------------------------------------------------------------------------------------------------|--|
| Business Name                                        | : | S.N TELECOM                                                                                                                                                                                                                                                                                                                                                                                                                                 |  |
| Location                                             | : | Sonkhola bazar,Ghatail,Tangail.                                                                                                                                                                                                                                                                                                                                                                                                             |  |
| Total Investment in BDT                              | : | BDT 120,000/-                                                                                                                                                                                                                                                                                                                                                                                                                               |  |
| Financing                                            | : | Self BDT 50,000/- (from existing business) 55%<br>Required Investment BDT 70,000/- (as equity) 45%                                                                                                                                                                                                                                                                                                                                          |  |
| Present salary/drawings<br>from business (estimates) | : | BDT 5,000                                                                                                                                                                                                                                                                                                                                                                                                                                   |  |
| Proposed Salary                                      | : | BDT 5,000                                                                                                                                                                                                                                                                                                                                                                                                                                   |  |
| Size of shop                                         | : | 12 ft x 12 ft= 144 Square ft                                                                                                                                                                                                                                                                                                                                                                                                                |  |
| Security of the shop                                 | : | None                                                                                                                                                                                                                                                                                                                                                                                                                                        |  |
| Implementation                                       | : | <ul> <li>The business is planned to be scaled up by investment in existing goods like; Mobile,Battery,charger,Memory,Cover,Key Board,Head Phone,Remot,Catching,Mp3,Cable And Servicing,Etc.</li> <li>Average 20% gain on sales.</li> <li>The business is operating by entrepreneur. Existing no employee.</li> <li>The Shop Is Rented.</li> <li>Collects goods from Modhupur, Tangail.</li> <li>Agreed grace period is 3 months.</li> </ul> |  |