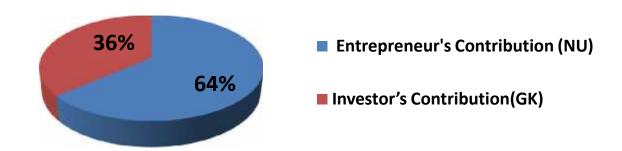

#### **Source of Finance**

| Source                           | Amount in BDT | In % |
|----------------------------------|---------------|------|
| Entrepreneur's Contribution (NU) | 262,000       | 64   |
| Investor's Contribution(GK)      | 150,000       | 36   |
| Total Investment                 | 412,000       | 100  |