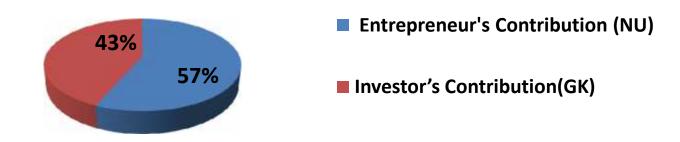

#### **Source of Finance**

| Source                           | Amount in BDT | In % |
|----------------------------------|---------------|------|
| Entrepreneur's Contribution (NU) | 156,000       | 57   |
| Investor's Contribution(GK)      | 120,000       | 43   |
| Total Investment                 | 276,000       | 100  |