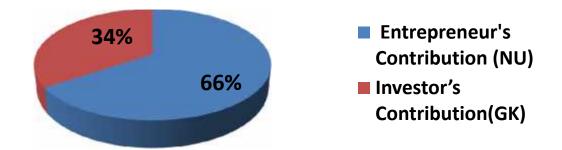

#### **Source of Finance**

| Source                           | Amount in BDT | In % |
|----------------------------------|---------------|------|
| Entrepreneur's Contribution (NU) | 190,000       | 66   |
| Investor's Contribution(GK)      | 100,000       | 34   |
| Total Investment                 | 290,000       | 100  |