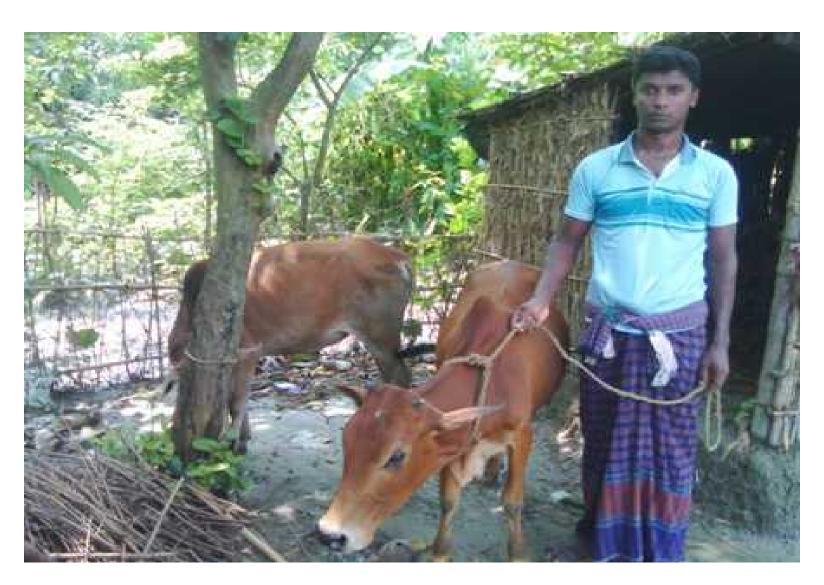

#### BRIEF BIO OF THE PROPOSED NOBIN UDYOKTA

| Name and address                                                                                                                                          | :  | Md. Kamerul Kha Vill:Ziarokhi,Post: Boria.                                                                                                               |
|-----------------------------------------------------------------------------------------------------------------------------------------------------------|----|----------------------------------------------------------------------------------------------------------------------------------------------------------|
| Λαο