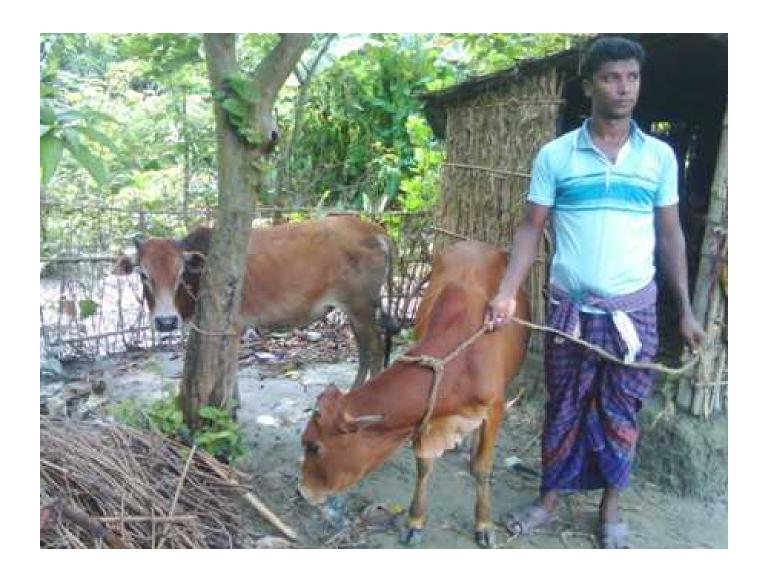

#### PROPOSED NOBIN UDYOKTA BUSINESS INFO

| Business Name           | : | Kamerul cow farm.                                                                                                                   |  |  |
|-------------------------|---|-------------------------------------------------------------------------------------------------------------------------------------|--|--|
| Address/ Location       | : | Vill : Ziarokhi,Post: Boria                                                                                                         |  |  |
|                         |   | Thana : Kushtia, District: Kushtia                                                                                                  |  |  |
| Total Investment in BDT | • | BDT: 2,90,000/-                                                                                                                     |  |  |
| Financing               | : | Self financing: BDT: 1,90,000/-                                                                                                     |  |  |
|                         |   | Required Investment: BDT: 100,000/-                                                                                                 |  |  |
| Present salary          | • | Nil                                                                                                                                 |  |  |
| Proposed Salary         | - | BDT 30 <b>00</b> (Three thousand only)                                                                                              |  |  |
| Proposed Business       |   | Start with having 4 cows @ TK. 50,000/- each;                                                                                       |  |  |
| Implementation Plan:    | : | In every six months the cows will be sold and new<br>cow will purchase; i.e. each cycle of cow fattening<br>will be for six months; |  |  |
|                         |   | Feeding cost of each cow/cycle = BDT 18,000/-;                                                                                      |  |  |
|                         |   | Selling price of each cow after every cycle BDT 90,000/-;                                                                           |  |  |
|                         |   | Expected doctor and medicine cost for each cow per<br>cycle = 1,000/-;                                                              |  |  |
|                         |   | Payback period to the investor is 3 years;                                                                                          |  |  |
|                         |   | Expected date to start the project is as soon as possible.                                                                          |  |  |