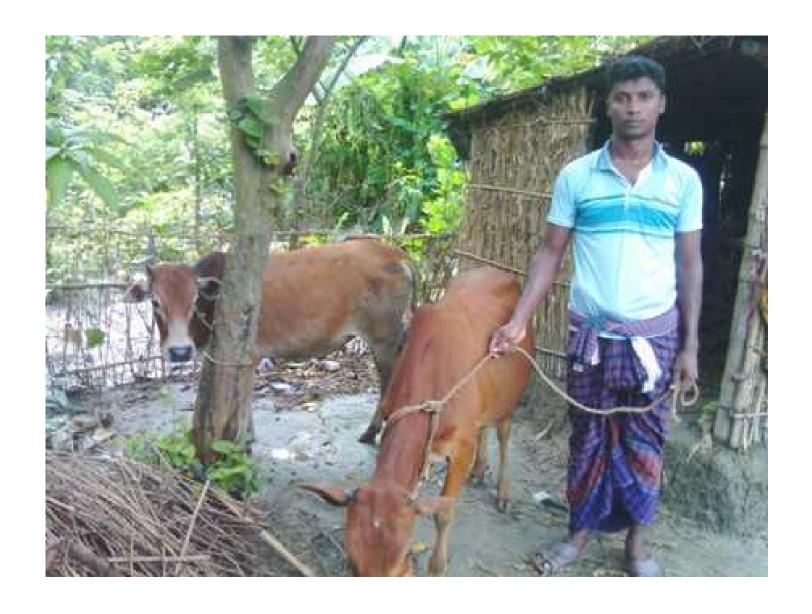

#### PROPOSED NOBIN UDYOKTA BUSINESS INFO

| Business Name           | : | Kamerul cow farm.                                                                                                                   |  |  |
|-------------------------|---|-------------------------------------------------------------------------------------------------------------------------------------|--|--|
| Address/ Location       | : | Vill : Ziarokhi,Post: Boria                                                                                                         |  |  |
|                         |   | Thana : Kushtia, District: Kushtia                                                                                                  |  |  |
| Total Investment in BDT | • | BDT: 2,90,000/-                                                                                                                     |  |  |
| Financing               | : | Self financing: BDT: 1,90,000/-                                                                                                     |  |  |
|                         |   | Required Investment: BDT: 100,000/-                                                                                                 |  |  |
| Present salary          | • | Nil                                                                                                                                 |  |  |
| Proposed Salary         | - | BDT 30 <b>00</b> (Three thousand only)                                                                                              |  |  |
| Proposed Business       |   | Start with having 4 cows @ TK. 50,000/- each;                                                                                       |  |  |
| Implementation Plan:    | : | In every six months the cows will be sold and new<br>cow will purchase; i.e. each cycle of cow fattening<br>will be for six months; |  |  |
|                         |   | Feeding cost of each cow/cycle = BDT 18,000/-;                                                                                      |  |  |
|                         |   | Selling price of each cow after every cycle BDT 90,000/-;                                                                           |  |  |
|                         |   | Expected doctor and medicine cost for each cow per<br>cycle = 1,000/-;                                                              |  |  |
|                         |   | Payback period to the investor is 3 years;                                                                                          |  |  |
|                         |   | Expected date to start the project is as soon as possible.                                                                          |  |  |