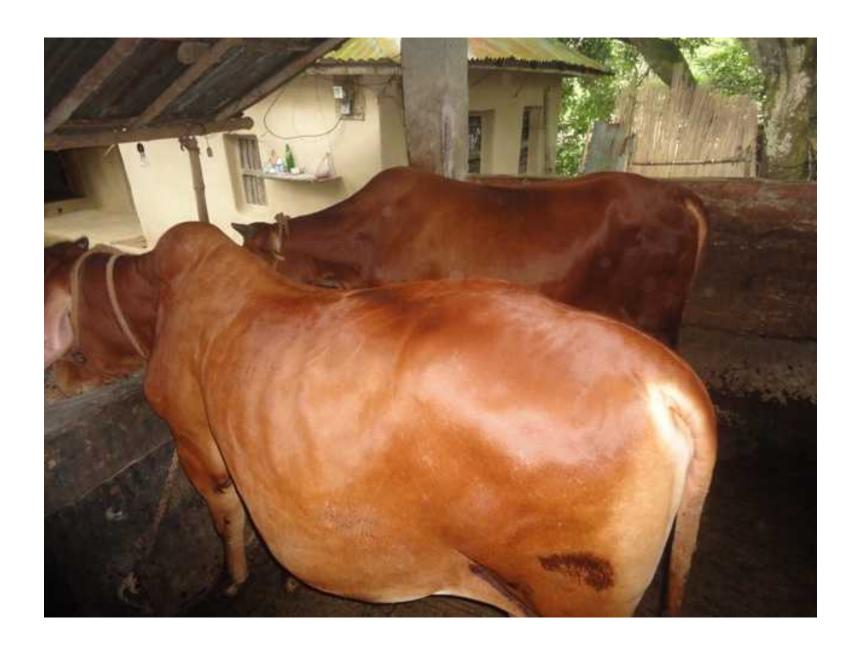

#### PROPOSED NOBIN UDYOKTA BUSINESS INFO

| Business Name           | :  | Halim Cow Fattening Farm.                                                                                                           |  |  |
|-------------------------|----|-------------------------------------------------------------------------------------------------------------------------------------|--|--|
| Address/ Location       | :  | Vill : Poradha,Post: poradha                                                                                                        |  |  |
|                         |    | Thana : Mirpur, District: Kushtia                                                                                                   |  |  |
| Total Investment in BDT | :  | BDT: 5,00,000/-                                                                                                                     |  |  |
| Financing               | :  | Self financing: BDT: 3,50,000/-                                                                                                     |  |  |
|                         |    | Required Investment: BDT: 1,50,000/-                                                                                                |  |  |
| Present salary          | •• | Nil                                                                                                                                 |  |  |
| Proposed Salary         | :  | BDT 30 <b>00</b> (Three thousand only)                                                                                              |  |  |
| Proposed Business       |    | Start with having 5 cows @ TK. 50,000/- each;                                                                                       |  |  |
| Implementation Plan:    | :  | In every six months the cows will be sold and new<br>cow will purchase; i.e. each cycle of cow fattening<br>will be for six months; |  |  |
|                         |    | Feeding cost of each cow/cycle = BDT 20,000/-;                                                                                      |  |  |
|                         |    | Selling price of each cow after every cycle BDT 90,000/-;                                                                           |  |  |
|                         |    | Expected doctor and medicine cost for each cow per cycle = 1,000/-;                                                                 |  |  |
|                         |    | Payback period to the investor is 3 years;                                                                                          |  |  |
|                         |    | Expected date to start the project is as soon as possible.                                                                          |  |  |

## **Existing Shade**