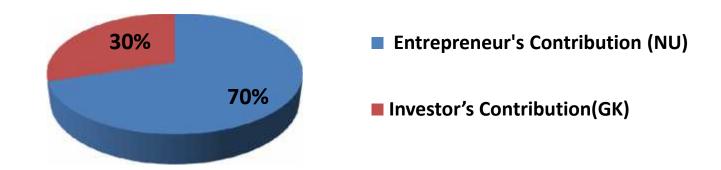

#### **Source of Finance**

| Source                           | Amount in BDT | In % |
|----------------------------------|---------------|------|
| Entrepreneur's Contribution (NU) | 350,000       | 70   |
| Investor's Contribution(GK)      | 150,000       | 30   |
| Total Investment                 | 500,000       | 100  |