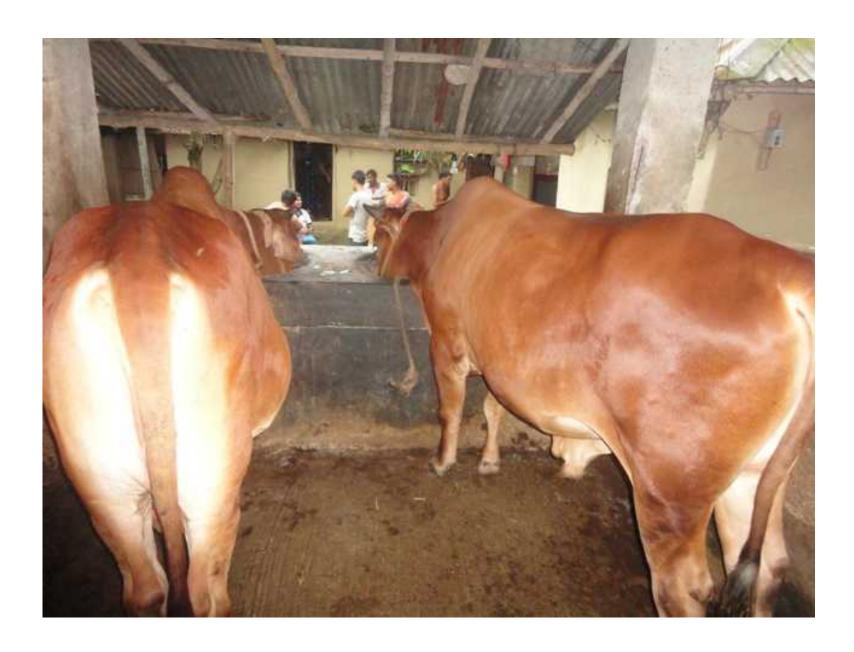

#### PROPOSED NOBIN UDYOKTA BUSINESS INFO

| Business Name           | :  | Halim Cow Fattening Farm.                                                                                                           |  |  |
|-------------------------|----|-------------------------------------------------------------------------------------------------------------------------------------|--|--|
| Address/ Location       | :  | Vill : Poradha,Post: poradha                                                                                                        |  |  |
|                         |    | Thana : Mirpur, District: Kushtia                                                                                                   |  |  |
| Total Investment in BDT | :  | BDT: 5,00,000/-                                                                                                                     |  |  |
| Financing               | :  | Self financing: BDT: 3,50,000/-                                                                                                     |  |  |
|                         |    | Required Investment: BDT: 1,50,000/-                                                                                                |  |  |
| Present salary          | •• | Nil                                                                                                                                 |  |  |
| Proposed Salary         | :  | BDT 30 <b>00</b> (Three thousand only)                                                                                              |  |  |
| Proposed Business       |    | Start with having 5 cows @ TK. 50,000/- each;                                                                                       |  |  |
| Implementation Plan:    | :  | In every six months the cows will be sold and new<br>cow will purchase; i.e. each cycle of cow fattening<br>will be for six months; |  |  |
|                         |    | Feeding cost of each cow/cycle = BDT 20,000/-;                                                                                      |  |  |
|                         |    | Selling price of each cow after every cycle BDT 90,000/-;                                                                           |  |  |
|                         |    | Expected doctor and medicine cost for each cow per cycle = 1,000/-;                                                                 |  |  |
|                         |    | Payback period to the investor is 3 years;                                                                                          |  |  |
|                         |    | Expected date to start the project is as soon as possible.                                                                          |  |  |

## **Existing Shade**