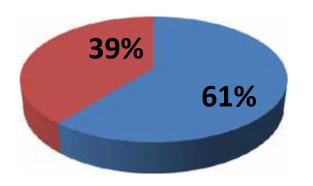

## **Source of Finance**

| Source                      | Amount in BDT | In % |  |  |
|-----------------------------|---------------|------|--|--|
| Particulars                 |               |      |  |  |
| Entrepreneur's Contribution | 77,000        | 61   |  |  |
| Investor's Investment       | 50,000        | 39   |  |  |
| Total Investment            | 127,000       | 100  |  |  |

Entrepreneur's Contribution

Investor's Investment