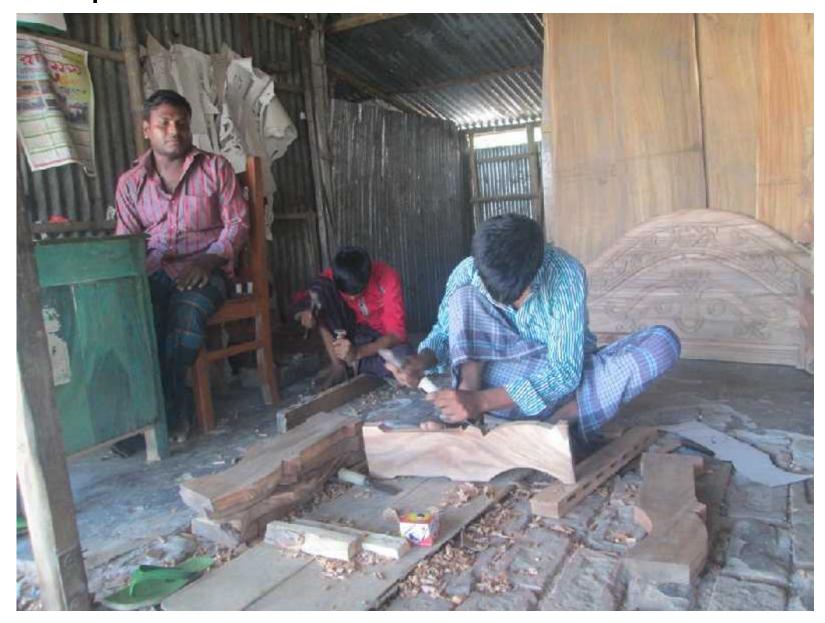

#### Grameen Kalyan Proposed NU Business Name : Solaiman Furniture



### BRIEF BIO OF THE PROPOSED NOBIN UDYOKTA

| Name and address                                                                                                                                                         | :  | Md.Solaiman Sheikh<br>Vill: Shahangacha, Post: Shahangacha,<br>Upazilla : Sirajganj Sodor, District: Sirajganj                                                                |
|--------------------------------------------------------------------------------------------------------------------------------------------------------------------------|----|-------------------------------------------------------------------------------------------------------------------------------------------------------------------------------|
| Age