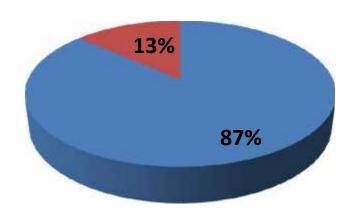

# **Source of Finance**

| Source                      | Amount in BDT | In % |
|-----------------------------|---------------|------|
| Particulars                 |               |      |
| Entrepreneur's Contribution | 645,000       | 87   |
| Investor's Investment       | 100,000       | 13   |
| Total Investment            | 745,000       | 100  |