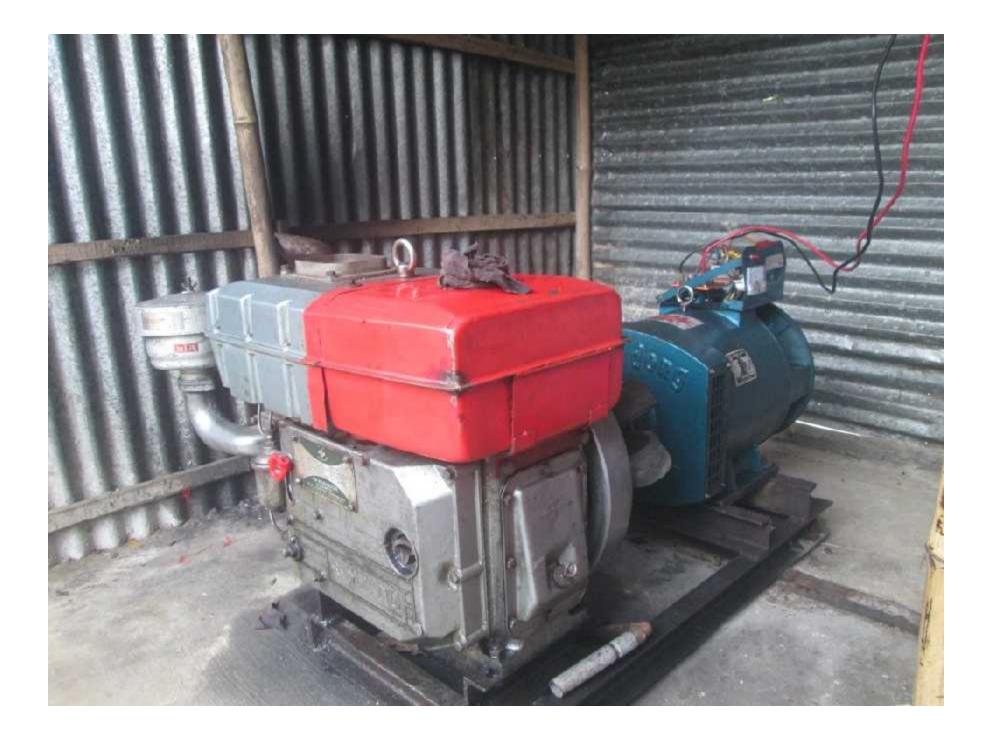

#### **PROPOSED PROJECT INVESTMENT BREAKDOWN**

| Particulars                                        | Existing | Proposed Bu | Total    |            |  |  |  |  |  |
|----------------------------------------------------|----------|-------------|----------|------------|--|--|--|--|--|
| Particulars                                        | Business | NU Invest   | Investor | Investment |  |  |  |  |  |
| Investments in different categories:               |          |             |          |            |  |  |  |  |  |
| Shade                                              | 100,000  | -           | -        | 100,000    |  |  |  |  |  |
| China Power Loom<br>(4 Pieces- per piece<br>87500) | 350,000  | -           | -        | 350,000    |  |  |  |  |  |
| Loli Vora Machine                                  | 5,000    |             | -        | 5,000      |  |  |  |  |  |
| Tenar Bim                                          | 40,000   | -           | -        | 40,000     |  |  |  |  |  |
| Generator Machine                                  | 100,000  | -           | -        | 100,000    |  |  |  |  |  |
| Thread                                             | 50,000   | 0           | 100,000  | 150,000    |  |  |  |  |  |
| Total Capital                                      | 645,000  | -           | 100,000  | 745,000    |  |  |  |  |  |