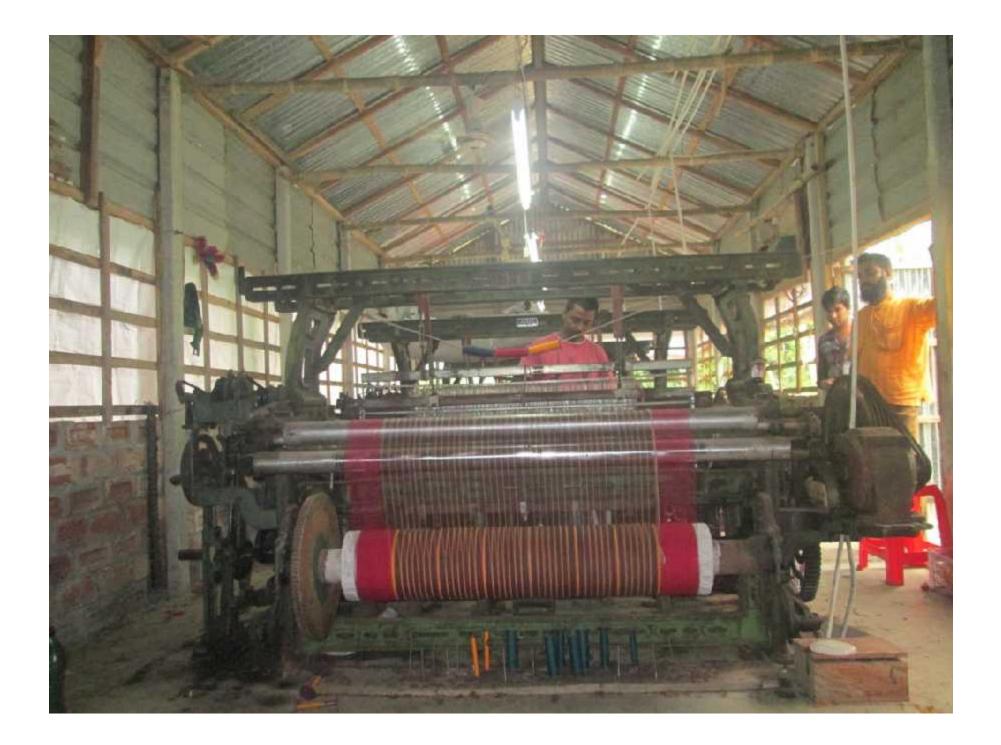

## NU & power loom machine

### **PROPOSED NOBIN UDYOKTA BUSINESS INFO**

| Project's Name                                    | : | Hashi gamsa factory                                                                                                                                                                                                                                                                                                                                                                                                                                                                      |  |  |
|---------------------------------------------------|---|------------------------------------------------------------------------------------------------------------------------------------------------------------------------------------------------------------------------------------------------------------------------------------------------------------------------------------------------------------------------------------------------------------------------------------------------------------------------------------------|--|--|
| Address/ Location                                 | : | Vill: Shibnatpur, Post: Koilgati<br>Upazilla : Sirajganj Sodor, District: Sirajganj                                                                                                                                                                                                                                                                                                                                                                                                      |  |  |
| Total Investment                                  | : | BDT 7,45,000                                                                                                                                                                                                                                                                                                                                                                                                                                                                             |  |  |
| Financing                                         | : | Self financing:BDT 6,45,000Required Investment:BDT 1,00,000 (as equity)                                                                                                                                                                                                                                                                                                                                                                                                                  |  |  |
| Present salary/drawings from business (estimates) | : | BDT <b>4,000</b> (four thousand only)                                                                                                                                                                                                                                                                                                                                                                                                                                                    |  |  |
| Proposed Salary                                   | : | BDT 6,000 (Six thousand only)                                                                                                                                                                                                                                                                                                                                                                                                                                                            |  |  |
| Proposed Business<br>Implementation Plan          | : | <ul> <li>To make a gamsa, it needs the following materials;</li> <li>Start 4 (four) China Power loom machine, per machine Production per day minimum 16 pieces gamsa.</li> <li>The estimated production cost of each Gamsa BDT. 68/-and expected selling price per Gamsa is BDT. 80/;</li> <li>Estimated production per cycle (4 months)= 6400 units;</li> <li>Payback period to the investor is 3 years;</li> <li>Expected date to start the project in as soon as possible.</li> </ul> |  |  |