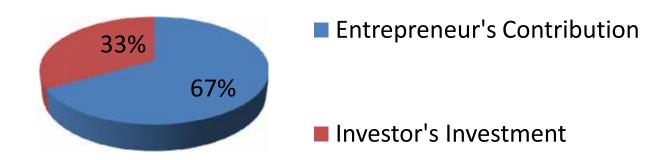

### **Source of Finance**

| Particulars                 | Amount in BDT | %   |
|-----------------------------|---------------|-----|
| Entrepreneur's Contribution | 200,000       | 67  |
| Investor's Investment       | 100,000       | 33  |
| Total Investment            | 300,000       | 100 |