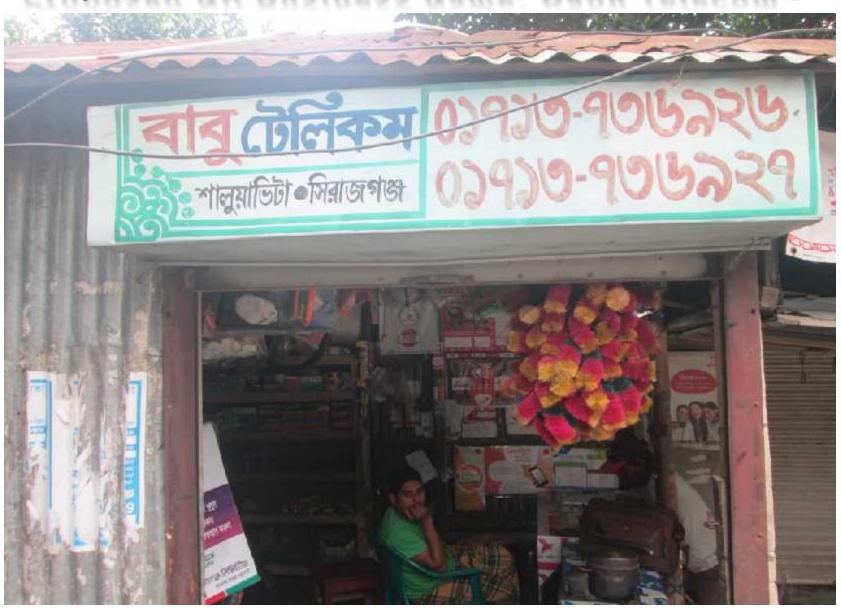

Grameen Kalyan
Proposed NU Business Name: Babu Telecom .

#### PROPOSED NOBIN UDYOKTA BUSINESS INFO

| Business Name                          | : | Babu Telecom                                                                                                                                                                                                                                                                                                                                                                                                                                                                                                                                                |  |
|----------------------------------------|---|-------------------------------------------------------------------------------------------------------------------------------------------------------------------------------------------------------------------------------------------------------------------------------------------------------------------------------------------------------------------------------------------------------------------------------------------------------------------------------------------------------------------------------------------------------------|--|
| Address/ Location                      | : | Shaluyavita bazar, Kokshabari, Sirajganj sadar, Sirajganj                                                                                                                                                                                                                                                                                                                                                                                                                                                                                                   |  |
| Total Investment in BDT                | : | BDT: 3,00,000/-                                                                                                                                                                                                                                                                                                                                                                                                                                                                                                                                             |  |
| Financing                              | : | Self financing: BDT: 2,00,000 Required Investment: BDT: 1,00,000 (as equity)                                                                                                                                                                                                                                                                                                                                                                                                                                                                                |  |
| Present salary                         | : | BDT <b>2000</b> (two thousand only)                                                                                                                                                                                                                                                                                                                                                                                                                                                                                                                         |  |
| Proposed Salary                        | : | BDT <b>4000</b> (four thousand only)                                                                                                                                                                                                                                                                                                                                                                                                                                                                                                                        |  |
| Proposed Business Implementation Plan: | : | <ul> <li>This is an on going business so the fund need to increase the volume of existing product.</li> <li>Varies kind of Cycle tools will be buy &amp; sold.</li> <li>Estimated sales is about @ Tk. 1,400 per day.</li> <li>Income from B-kash 168/- TK per day.</li> <li>Income from DBBI Mobile Banking 33/- TK per day</li> <li>Income from Flexi load 270/- TK per day</li> <li>Estimated Profit on Cycle tools sales 13%</li> <li>Payback period is estimated 2 years.</li> <li>Expected date to start the project as soon as possible .</li> </ul> |  |