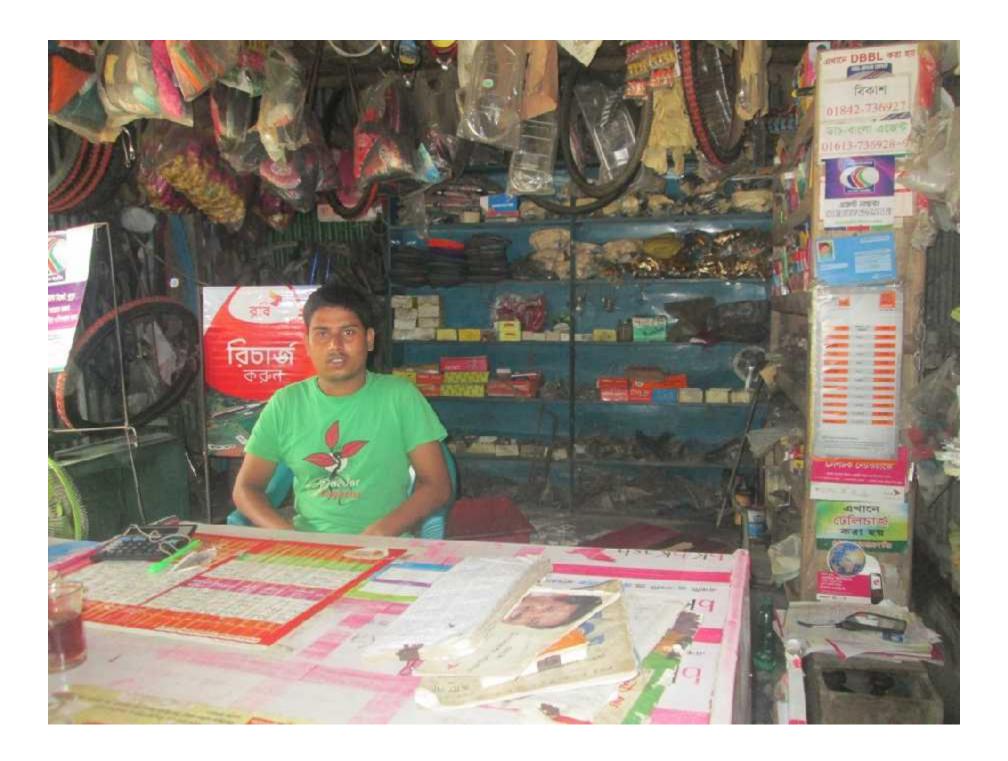

Grameen Kalyan
Proposed NU Business Name: Babu Telecom .

#### PROPOSED NOBIN UDYOKTA BUSINESS INFO

| Business Name                          | : | Babu Telecom                                                                                                                                                                                                                                                                                                                                                                                                                                                                                                                                                |  |
|----------------------------------------|---|-------------------------------------------------------------------------------------------------------------------------------------------------------------------------------------------------------------------------------------------------------------------------------------------------------------------------------------------------------------------------------------------------------------------------------------------------------------------------------------------------------------------------------------------------------------|--|
| Address/ Location                      | : | Shaluyavita bazar, Kokshabari, Sirajganj sadar, Sirajganj                                                                                                                                                                                                                                                                                                                                                                                                                                                                                                   |  |
| Total Investment in BDT                | : | BDT: 3,00,000/-                                                                                                                                                                                                                                                                                                                                                                                                                                                                                                                                             |  |
| Financing                              | : | Self financing: BDT: 2,00,000 Required Investment: BDT: 1,00,000 (as equity)                                                                                                                                                                                                                                                                                                                                                                                                                                                                                |  |
| Present salary                         | : | BDT <b>2000</b> (two thousand only)                                                                                                                                                                                                                                                                                                                                                                                                                                                                                                                         |  |
| Proposed Salary                        | : | BDT <b>4000</b> (four thousand only)                                                                                                                                                                                                                                                                                                                                                                                                                                                                                                                        |  |
| Proposed Business Implementation Plan: | : | <ul> <li>This is an on going business so the fund need to increase the volume of existing product.</li> <li>Varies kind of Cycle tools will be buy &amp; sold.</li> <li>Estimated sales is about @ Tk. 1,400 per day.</li> <li>Income from B-kash 168/- TK per day.</li> <li>Income from DBBI Mobile Banking 33/- TK per day</li> <li>Income from Flexi load 270/- TK per day</li> <li>Estimated Profit on Cycle tools sales 13%</li> <li>Payback period is estimated 2 years.</li> <li>Expected date to start the project as soon as possible .</li> </ul> |  |