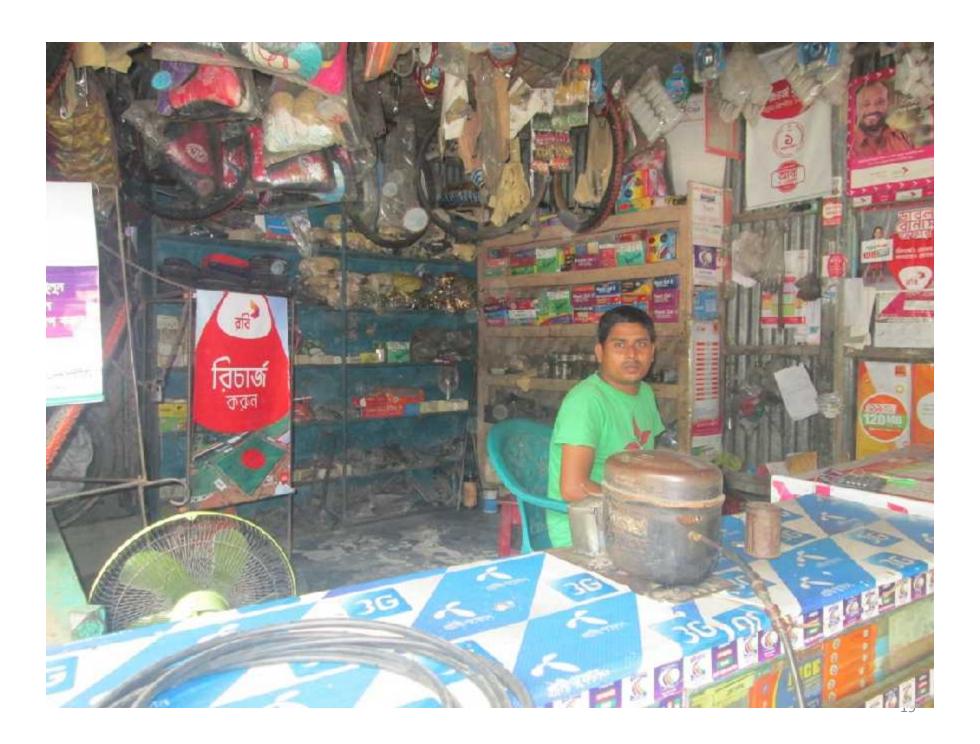

## Thank you

My Shop

#### PROPOSED NOBIN UDYOKTA BUSINESS INFO

| Business Name                          | : | Babu Telecom                                                                                                                                                                                                                                                                                                                                                                                                                                                                                                                                                |  |
|----------------------------------------|---|-------------------------------------------------------------------------------------------------------------------------------------------------------------------------------------------------------------------------------------------------------------------------------------------------------------------------------------------------------------------------------------------------------------------------------------------------------------------------------------------------------------------------------------------------------------|--|
| Address/ Location                      | : | Shaluyavita bazar, Kokshabari, Sirajganj sadar, Sirajganj                                                                                                                                                                                                                                                                                                                                                                                                                                                                                                   |  |
| Total Investment in BDT                | : | BDT: 3,00,000/-                                                                                                                                                                                                                                                                                                                                                                                                                                                                                                                                             |  |
| Financing                              | : | Self financing: BDT: 2,00,000 Required Investment: BDT: 1,00,000 (as equity)                                                                                                                                                                                                                                                                                                                                                                                                                                                                                |  |
| Present salary                         | : | BDT <b>2000</b> (two thousand only)                                                                                                                                                                                                                                                                                                                                                                                                                                                                                                                         |  |
| Proposed Salary                        | : | BDT <b>4000</b> (four thousand only)                                                                                                                                                                                                                                                                                                                                                                                                                                                                                                                        |  |
| Proposed Business Implementation Plan: | : | <ul> <li>This is an on going business so the fund need to increase the volume of existing product.</li> <li>Varies kind of Cycle tools will be buy &amp; sold.</li> <li>Estimated sales is about @ Tk. 1,400 per day.</li> <li>Income from B-kash 168/- TK per day.</li> <li>Income from DBBI Mobile Banking 33/- TK per day</li> <li>Income from Flexi load 270/- TK per day</li> <li>Estimated Profit on Cycle tools sales 13%</li> <li>Payback period is estimated 2 years.</li> <li>Expected date to start the project as soon as possible .</li> </ul> |  |