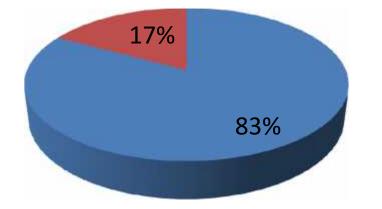

# **Source of Finance**

| Particulars                 | Amount in BDT | %   |
|-----------------------------|---------------|-----|
| Entrepreneur's Contribution | 486,000       | 83  |
| Investor's Investment       | 100,000       | 17  |
| Total Investment            | 586,000       | 100 |

Entrepreneur's Contribution

Investor's Investment