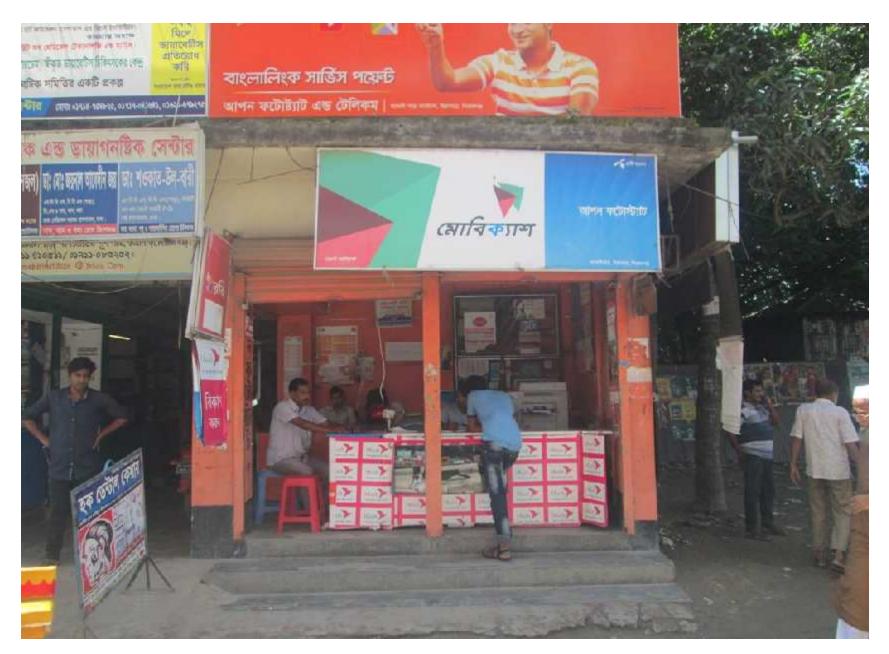

## Grameen Kalyan Proposed NU Business Name: Apon Photostat

### **PROPOSED NOBIN UDYOKTA BUSINESS INFO**

| Business Name                             | : | Apon photostat                                                                                                                                                                                                                                                                                                                                                                                                                                                                                                                                                            |  |  |  |
|-------------------------------------------|---|---------------------------------------------------------------------------------------------------------------------------------------------------------------------------------------------------------------------------------------------------------------------------------------------------------------------------------------------------------------------------------------------------------------------------------------------------------------------------------------------------------------------------------------------------------------------------|--|--|--|
| Address/ Location                         | : | Jubo songo market,Ullapara, Sirajganj                                                                                                                                                                                                                                                                                                                                                                                                                                                                                                                                     |  |  |  |
| Total Investment in BDT                   | : | BDT: 5,86,000/-                                                                                                                                                                                                                                                                                                                                                                                                                                                                                                                                                           |  |  |  |
| Financing                                 | : | Self financing:BDT: 4,86,000Required Investment:BDT: 1,00,000 (as equity)                                                                                                                                                                                                                                                                                                                                                                                                                                                                                                 |  |  |  |
| Present salary                            | : | BDT <b>4000</b> (four thousand only)                                                                                                                                                                                                                                                                                                                                                                                                                                                                                                                                      |  |  |  |
| Proposed Salary                           | : | BDT <b>5000</b> (five thousand only)                                                                                                                                                                                                                                                                                                                                                                                                                                                                                                                                      |  |  |  |
| Proposed Business<br>Implementation Plan: | : | <ul> <li>This is an on going business so the fund need to increase the volume of existing product.</li> <li>Varies kind of product will be buy &amp; sold.</li> <li>Estimated sales is about @ Tk. 700 per day.</li> <li>Income from Mobi Cash TK. 34/- per day</li> <li>Income from B-kash Tk. 273/- per day.</li> <li>Income from Flexi load Tk. 540/-,SIM card Tk.140/-per day</li> <li>Estimated Profit on Photostat sales 13%</li> <li>Payback period is estimated 2 years.</li> <li>Expected date to start the project as soon as possible <sup>5</sup>.</li> </ul> |  |  |  |

# My Shop and me