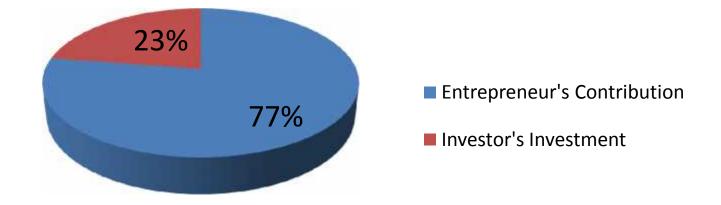

# **Source of Finance**

| Particulars                 | Amount in BDT | In % |
|-----------------------------|---------------|------|
| Entrepreneur's Contribution | 688,000       | 77   |
| Investor's Investment       | 200,000       | 23   |
| Total Investment            | 888,000       | 100  |