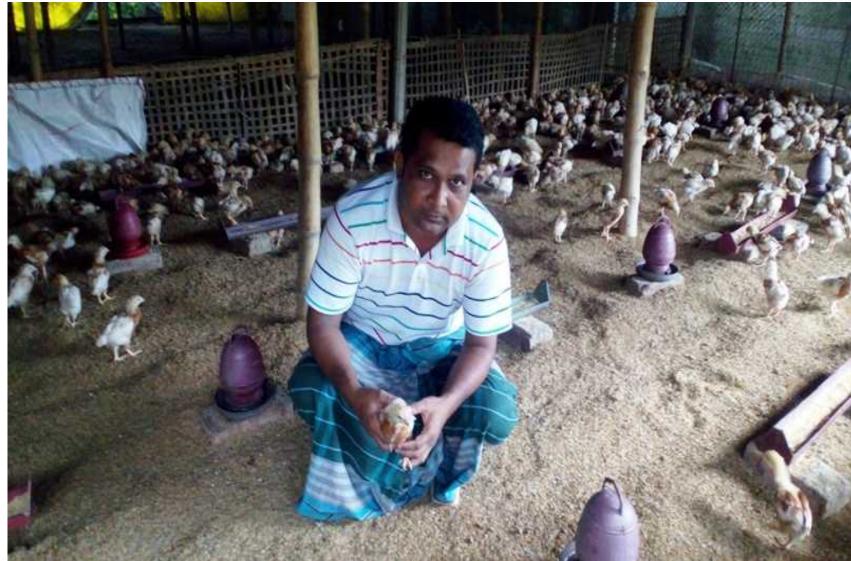

## BRIEF BIO OF THE PROPOSED NOBIN UDYOKTA

| Name and address                                                                                                                                                         | - | Abul Khayer Mohammad Badrul Alam.<br>Vill: Nangolshemul, Post: Kandania,<br>Upazila : Fulbaria , District: Mymensingh.                                                                                                    |
|--------------------------------------------------------------------------------------------------------------------------------------------------------------------------|---|-------------------------------------------------------------------------------------------------------------------------------------------------------------------------------------