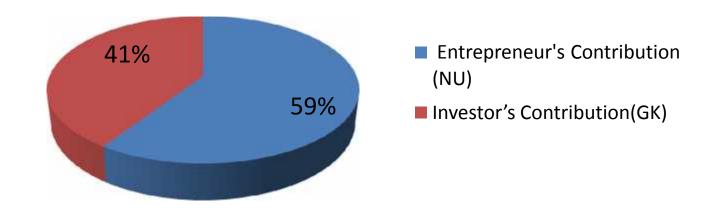

## **Source of Finance**

| Source                           | Amount in BDT | %   |
|----------------------------------|---------------|-----|
| Entrepreneur's Contribution (NU) | 174,200       | 59  |
| Investor's Contribution(GK)      | 120,000       | 41  |
| Total Investment                 | 294,200       | 100 |