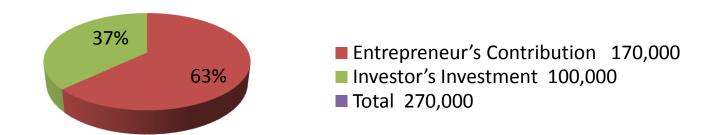

| Proposed Nobin Udyokta Business Info              |   |                                                                                                                                                                                                                                                                                                                                                             |  |  |
|---------------------------------------------------|---|-------------------------------------------------------------------------------------------------------------------------------------------------------------------------------------------------------------------------------------------------------------------------------------------------------------------------------------------------------------|--|--|
| Business Name                                     | : | SHOZIB TELECOM                                                                                                                                                                                                                                                                                                                                              |  |  |
| Location                                          | : | Samsulhak Hakpouro Market                                                                                                                                                                                                                                                                                                                                   |  |  |
| Total Investment in BDT                           | : | BDT 2,70,000/-                                                                                                                                                                                                                                                                                                                                              |  |  |
| Financing                                         | : | Self BDT 170,000/-(from existing business) 63% Required Investment BDT 1,00,000/-(as equity) 37%                                                                                                                                                                                                                                                            |  |  |
| Present salary/drawings from business (estimates) | : | BDT 5,000/-                                                                                                                                                                                                                                                                                                                                                 |  |  |
| Proposed Salary                                   | : | BDT 5,000/-                                                                                                                                                                                                                                                                                                                                                 |  |  |
| Size of shop                                      | : | 10ft x 7ft= 70 square ft                                                                                                                                                                                                                                                                                                                                    |  |  |
| Security of the shop                              | : | 600000                                                                                                                                                                                                                                                                                                                                                      |  |  |
| Implementation                                    | : | <ul> <li>The business is planned to be scaled up by investment in existing goods like; Mobile accessories etc.</li> <li>Average 10% gain on sale.</li> <li>The business is operating by entrepreneur. Existing no employees.</li> <li>Collects goods from Dhaka, Tangail.</li> <li>The shop is rented.</li> <li>Agreed grace period is 3 months.</li> </ul> |  |  |

| Investment Breakdown |          |          |        |  |  |
|----------------------|----------|----------|--------|--|--|
| Particulars          | Existing | Proposed | Total  |  |  |
| Mobile accessories   | 155,000  | 100,000  | 255000 |  |  |
| Others               | 15,000   | 0        | 0      |  |  |
| Flexi                | 0        | 0        | 0      |  |  |
|                      | 170,000  | 100,000  | 270000 |  |  |