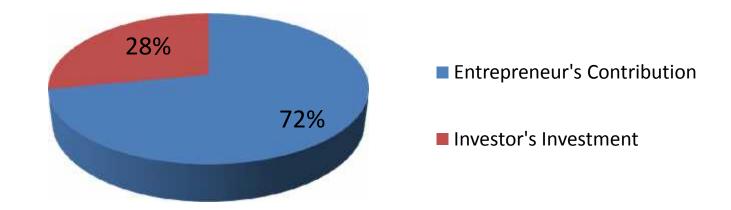

# **Source of Finance**

| Particulars                 | Amount in BDT | In % |
|-----------------------------|---------------|------|
| Entrepreneur's Contribution | 307,200       | 72   |
| Investor's Investment       | 120,000       | 28   |
| Total Investment            | 427,200       | 100  |