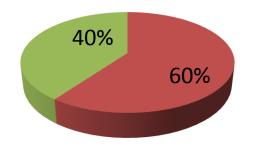

| Proposed Nobin Udyokta Business Info                 |   |                                                                                                                                                                                                                                                                                                                                                             |  |  |
|------------------------------------------------------|---|-------------------------------------------------------------------------------------------------------------------------------------------------------------------------------------------------------------------------------------------------------------------------------------------------------------------------------------------------------------|--|--|
| Business Name                                        | : | ONI TELECOM                                                                                                                                                                                                                                                                                                                                                 |  |  |
| Location                                             | : | -                                                                                                                                                                                                                                                                                                                                                           |  |  |
| Total Investment in BDT                              | : | BDT 250000/-                                                                                                                                                                                                                                                                                                                                                |  |  |
| Financing                                            | : | Self BDT 150000/-(from existing business) 60%<br>Required Investment BDT 1,00,000/-(as equity) 40%                                                                                                                                                                                                                                                          |  |  |
| Present salary/drawings<br>from business (estimates) | : | BDT 5,000/-                                                                                                                                                                                                                                                                                                                                                 |  |  |
| Proposed Salary                                      | : | BDT 5,000/-                                                                                                                                                                                                                                                                                                                                                 |  |  |
| Size of shop                                         | : | 10ft x 07ft= 70 square ft                                                                                                                                                                                                                                                                                                                                   |  |  |
| Security of the shop                                 | : | _                                                                                                                                                                                                                                                                                                                                                           |  |  |
| Implementation                                       | : | <ul> <li>The business is planned to be scaled up by investment in existing goods like; mobile accessories etc.</li> <li>Average 25% gain on sale.</li> <li>The business is operating by entrepreneur. Existing no employees.</li> <li>Collects goods from Dhaka, Tangail.</li> <li>The shop is rented.</li> <li>Agreed grace period is 3 months.</li> </ul> |  |  |

| Investment Breakdown                |         |         |        |  |  |
|-------------------------------------|---------|---------|--------|--|--|
| Particulars Existing Proposed Total |         |         |        |  |  |
| Mobile                              | 100,000 | 80,000  | 180000 |  |  |
| Mobile accessories & others         | 50,000  | 20,000  | 70000  |  |  |
|                                     | 150,000 | 100,000 | 250000 |  |  |