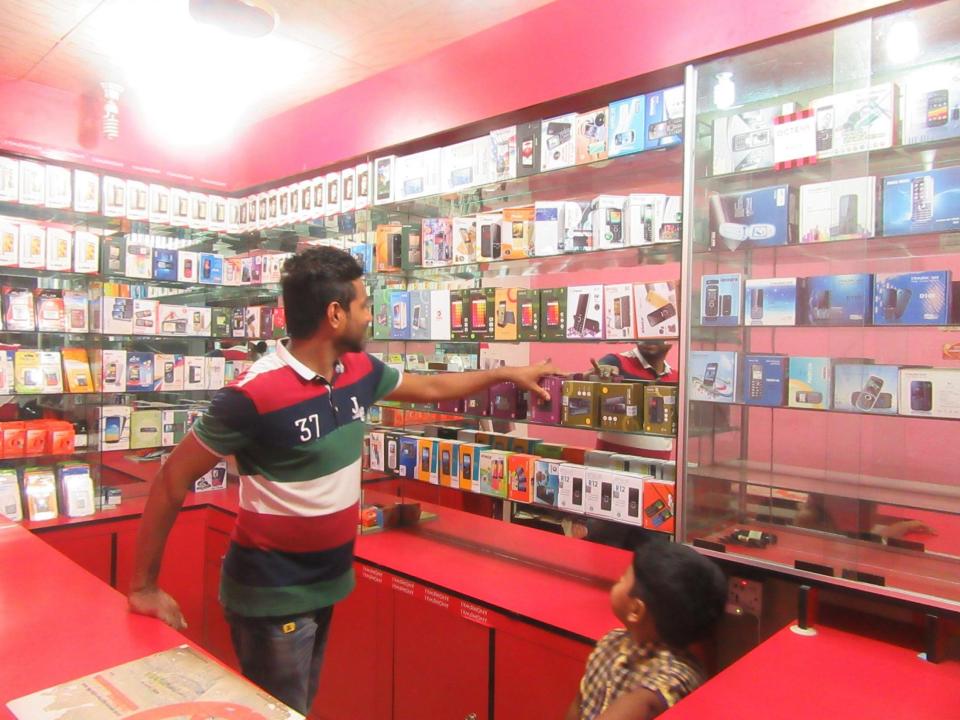

| Proposed Nobin Udyokta Business Info                 |   |                                                                                                                                                                                                                                                                                                                                                             |  |  |
|------------------------------------------------------|---|-------------------------------------------------------------------------------------------------------------------------------------------------------------------------------------------------------------------------------------------------------------------------------------------------------------------------------------------------------------|--|--|
| Business Name                                        | : | ONI TELECOM                                                                                                                                                                                                                                                                                                                                                 |  |  |
| Location                                             | : | -                                                                                                                                                                                                                                                                                                                                                           |  |  |
| Total Investment in BDT                              | : | BDT 250000/-                                                                                                                                                                                                                                                                                                                                                |  |  |
| Financing                                            | : | Self BDT 150000/-(from existing business) 60%<br>Required Investment BDT 1,00,000/-(as equity) 40%                                                                                                                                                                                                                                                          |  |  |
| Present salary/drawings<br>from business (estimates) | : | BDT 5,000/-                                                                                                                                                                                                                                                                                                                                                 |  |  |
| Proposed Salary                                      | : | BDT 5,000/-                                                                                                                                                                                                                                                                                                                                                 |  |  |
| Size of shop                                         | : | 10ft x 07ft= 70 square ft                                                                                                                                                                                                                                                                                                                                   |  |  |
| Security of the shop                                 | : | _                                                                                                                                                                                                                                                                                                                                                           |  |  |
| Implementation                                       | : | <ul> <li>The business is planned to be scaled up by investment in existing goods like; mobile accessories etc.</li> <li>Average 25% gain on sale.</li> <li>The business is operating by entrepreneur. Existing no employees.</li> <li>Collects goods from Dhaka, Tangail.</li> <li>The shop is rented.</li> <li>Agreed grace period is 3 months.</li> </ul> |  |  |

### **Existing Business (BDT**)

| Particular                        | Daily | Monthly | Yearly  |
|-----------------------------------|-------|---------|---------|
| Revenue(Sales)                    |       |         |         |
| Grocaries items                   | 3000  | 90000   | 1080000 |
| Total Sales (A)                   | 3000  | 90000   | 1080000 |
| Less Variable Expense             |       |         |         |
| Grocaries items                   | 2250  | 67500   | 810000  |
| Total variable Expense (B)        | 2,250 | 67500   | 810000  |
| Contribution Margin (CM) [C=(A-B) | 750   | 22500   | 270000  |
| Less Variable Expense             |       |         |         |
| Rent                              |       | 7,000   | 84000   |
| Electricity bill                  |       | 500     | 6000    |
| Transportation                    |       | 500     | 6000    |
| Salary (self)                     |       | 5000    | 60000   |
| Entertainment                     |       | 200     | 2400    |
| Guard                             |       | 100     | 1200    |
| Mobile bill                       |       | 400     | 4800    |
| Total fixed cost (D)              |       | 13,700  | 164400  |
| Net Profit (E)= [C-D]             |       | 8,800   | 105600  |