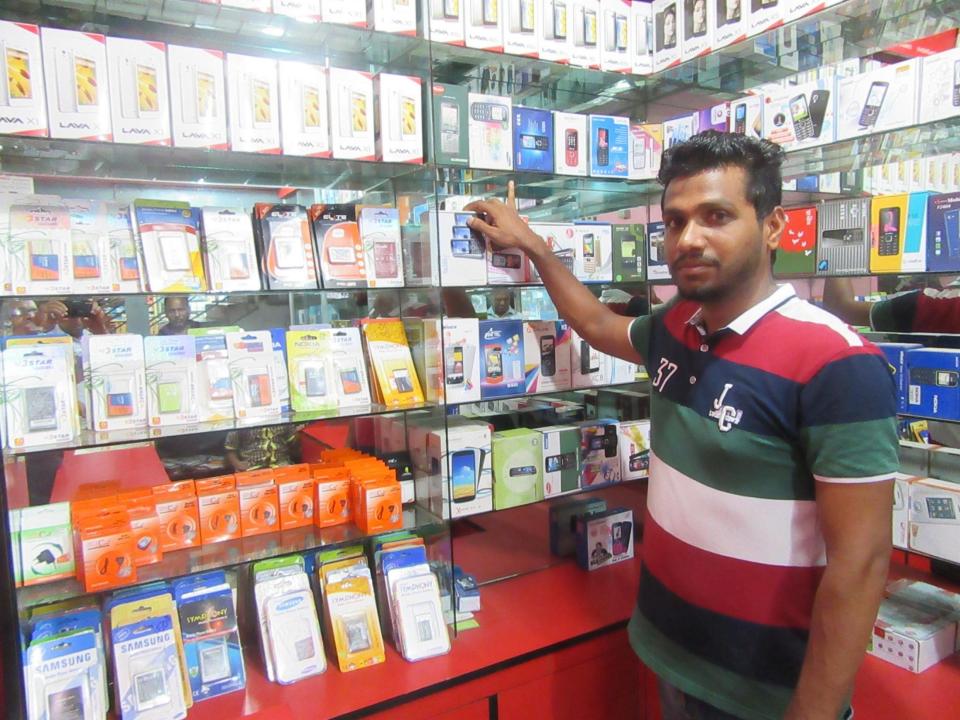

| Proposed Nobin Udyokta Business Info                 |   |                                                                                                                                                                                                                                                                                                                                                             |  |  |
|------------------------------------------------------|---|-------------------------------------------------------------------------------------------------------------------------------------------------------------------------------------------------------------------------------------------------------------------------------------------------------------------------------------------------------------|--|--|
| Business Name                                        | : | ONI TELECOM                                                                                                                                                                                                                                                                                                                                                 |  |  |
| Location                                             | : | -                                                                                                                                                                                                                                                                                                                                                           |  |  |
| Total Investment in BDT                              | : | BDT 250000/-                                                                                                                                                                                                                                                                                                                                                |  |  |
| Financing                                            | : | Self BDT 150000/-(from existing business) 60%<br>Required Investment BDT 1,00,000/-(as equity) 40%                                                                                                                                                                                                                                                          |  |  |
| Present salary/drawings<br>from business (estimates) | : | BDT 5,000/-                                                                                                                                                                                                                                                                                                                                                 |  |  |
| Proposed Salary                                      | : | BDT 5,000/-                                                                                                                                                                                                                                                                                                                                                 |  |  |
| Size of shop                                         | : | 10ft x 07ft= 70 square ft                                                                                                                                                                                                                                                                                                                                   |  |  |
| Security of the shop                                 | : | _                                                                                                                                                                                                                                                                                                                                                           |  |  |
| Implementation                                       | : | <ul> <li>The business is planned to be scaled up by investment in existing goods like; mobile accessories etc.</li> <li>Average 25% gain on sale.</li> <li>The business is operating by entrepreneur. Existing no employees.</li> <li>Collects goods from Dhaka, Tangail.</li> <li>The shop is rented.</li> <li>Agreed grace period is 3 months.</li> </ul> |  |  |

| Investment Breakdown                |         |         |        |  |  |
|-------------------------------------|---------|---------|--------|--|--|
| Particulars Existing Proposed Total |         |         |        |  |  |
| Mobile                              | 100,000 | 80,000  | 180000 |  |  |
| Mobile accessories & others         | 50,000  | 20,000  | 70000  |  |  |
|                                     | 150,000 | 100,000 | 250000 |  |  |