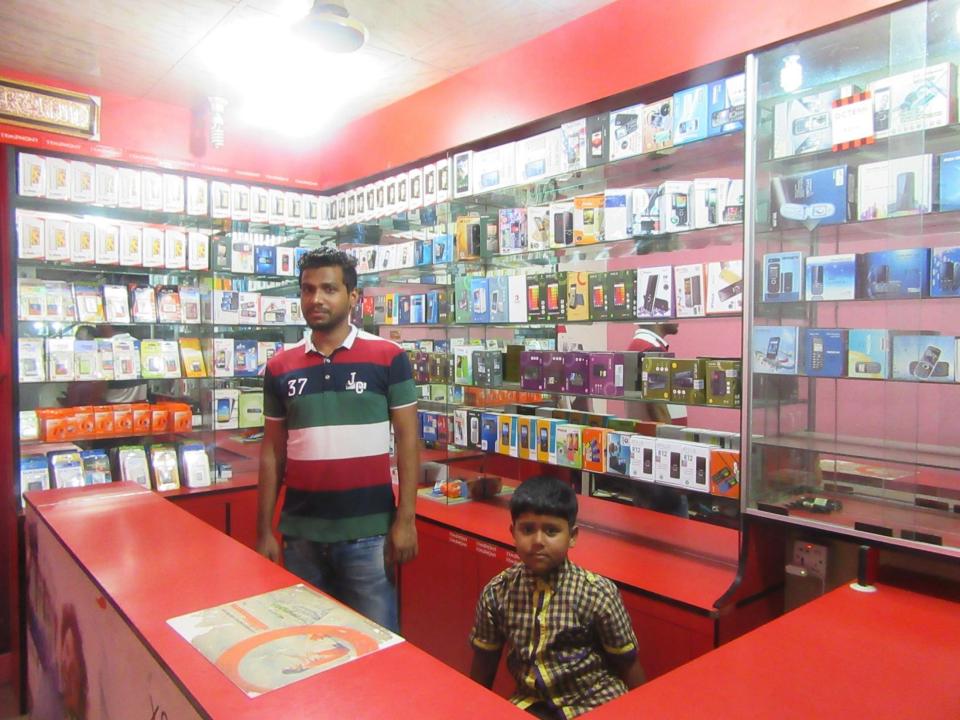

| Proposed Nobin Udyokta Business Info                 |   |                                                                                                                                                                                                                                                                                                                                                             |  |  |
|------------------------------------------------------|---|-------------------------------------------------------------------------------------------------------------------------------------------------------------------------------------------------------------------------------------------------------------------------------------------------------------------------------------------------------------|--|--|
| Business Name                                        | : | ONI TELECOM                                                                                                                                                                                                                                                                                                                                                 |  |  |
| Location                                             | : | -                                                                                                                                                                                                                                                                                                                                                           |  |  |
| Total Investment in BDT                              | : | BDT 250000/-                                                                                                                                                                                                                                                                                                                                                |  |  |
| Financing                                            | : | Self BDT 150000/-(from existing business) 60%<br>Required Investment BDT 1,00,000/-(as equity) 40%                                                                                                                                                                                                                                                          |  |  |
| Present salary/drawings<br>from business (estimates) | : | BDT 5,000/-                                                                                                                                                                                                                                                                                                                                                 |  |  |
| Proposed Salary                                      | : | BDT 5,000/-                                                                                                                                                                                                                                                                                                                                                 |  |  |
| Size of shop                                         | : | 10ft x 07ft= 70 square ft                                                                                                                                                                                                                                                                                                                                   |  |  |
| Security of the shop                                 | : | _                                                                                                                                                                                                                                                                                                                                                           |  |  |
| Implementation                                       | : | <ul> <li>The business is planned to be scaled up by investment in existing goods like; mobile accessories etc.</li> <li>Average 25% gain on sale.</li> <li>The business is operating by entrepreneur. Existing no employees.</li> <li>Collects goods from Dhaka, Tangail.</li> <li>The shop is rented.</li> <li>Agreed grace period is 3 months.</li> </ul> |  |  |

| Investment Breakdown                |         |         |        |  |  |
|-------------------------------------|---------|---------|--------|--|--|
| Particulars Existing Proposed Total |         |         |        |  |  |
| Mobile                              | 100,000 | 80,000  | 180000 |  |  |
| Mobile accessories & others         | 50,000  | 20,000  | 70000  |  |  |
|                                     | 150,000 | 100,000 | 250000 |  |  |