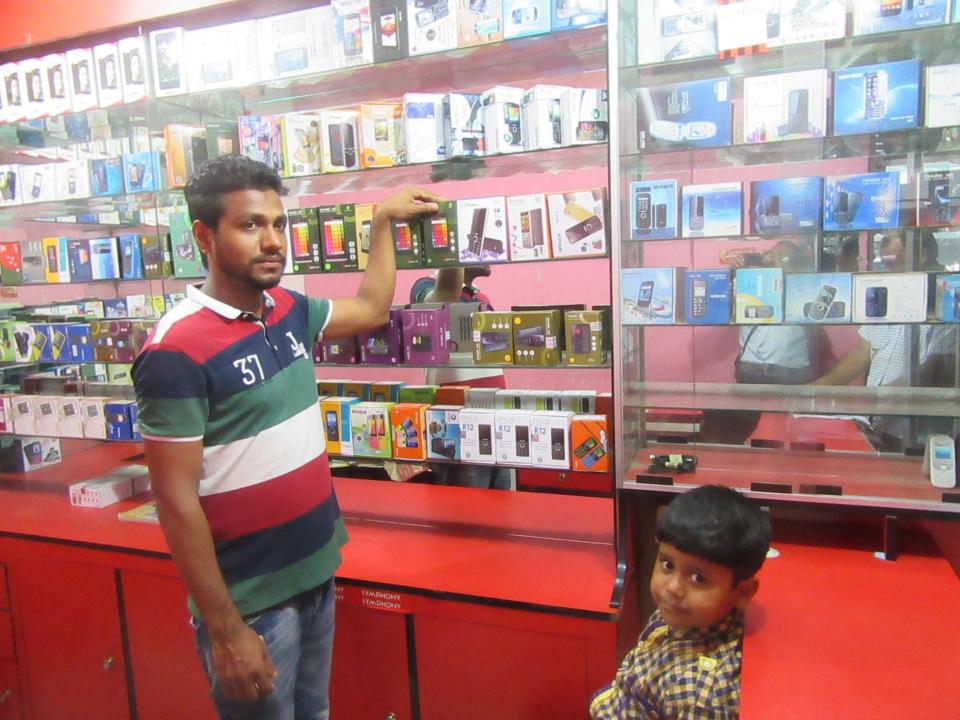

| Proposed Nobin Udyokta Business Info                 |   |                                                                                                                                                                                                                                                                                                                                                             |  |  |
|------------------------------------------------------|---|-------------------------------------------------------------------------------------------------------------------------------------------------------------------------------------------------------------------------------------------------------------------------------------------------------------------------------------------------------------|--|--|
| Business Name                                        | : | ONI TELECOM                                                                                                                                                                                                                                                                                                                                                 |  |  |
| Location                                             | : | -                                                                                                                                                                                                                                                                                                                                                           |  |  |
| Total Investment in BDT                              | : | BDT 250000/-                                                                                                                                                                                                                                                                                                                                                |  |  |
| Financing                                            | : | Self BDT 150000/-(from existing business) 60%<br>Required Investment BDT 1,00,000/-(as equity) 40%                                                                                                                                                                                                                                                          |  |  |
| Present salary/drawings<br>from business (estimates) | : | BDT 5,000/-                                                                                                                                                                                                                                                                                                                                                 |  |  |
| Proposed Salary                                      | : | BDT 5,000/-                                                                                                                                                                                                                                                                                                                                                 |  |  |
| Size of shop                                         | : | 10ft x 07ft= 70 square ft                                                                                                                                                                                                                                                                                                                                   |  |  |
| Security of the shop                                 | : | _                                                                                                                                                                                                                                                                                                                                                           |  |  |
| Implementation                                       | : | <ul> <li>The business is planned to be scaled up by investment in existing goods like; mobile accessories etc.</li> <li>Average 25% gain on sale.</li> <li>The business is operating by entrepreneur. Existing no employees.</li> <li>Collects goods from Dhaka, Tangail.</li> <li>The shop is rented.</li> <li>Agreed grace period is 3 months.</li> </ul> |  |  |

| Investment Breakdown                |         |         |        |  |  |
|-------------------------------------|---------|---------|--------|--|--|
| Particulars Existing Proposed Total |         |         |        |  |  |
| Mobile                              | 100,000 | 80,000  | 180000 |  |  |
| Mobile accessories & others         | 50,000  | 20,000  | 70000  |  |  |
|                                     | 150,000 | 100,000 | 250000 |  |  |