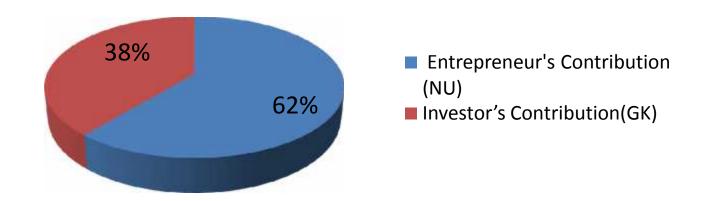

## **Source of Finance**

| Source                           | Amount in BDT | %   |
|----------------------------------|---------------|-----|
| Entrepreneur's Contribution (NU) | 198,000       | 62  |
| Investor's Contribution(GK)      | 120,000       | 38  |
| Total Investment                 | 318,000       | 100 |