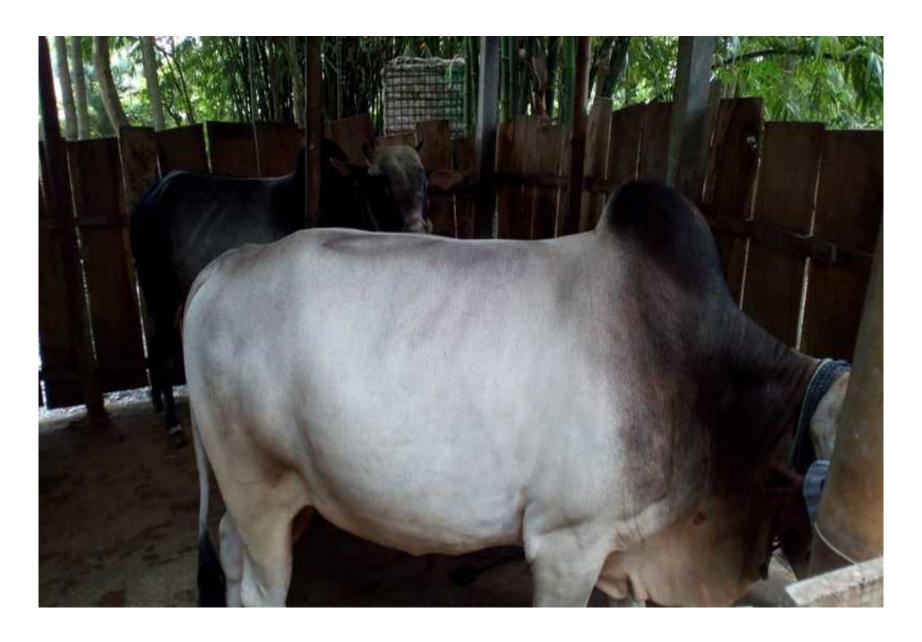

### PROPOSED NOBIN UDYOKTA BUSINESS INFO

| Project's Name                        | : | Fariha Cow Fattening Farm.                                                                                                                                                                                                                                                                                                                                                                                                                                                                                                          |  |
|---------------------------------------|---|-------------------------------------------------------------------------------------------------------------------------------------------------------------------------------------------------------------------------------------------------------------------------------------------------------------------------------------------------------------------------------------------------------------------------------------------------------------------------------------------------------------------------------------|--|
| Address/ Location                     | : | Vill.Ujan Vatipara, Dhanikhola, Trishal, Mymensingh.                                                                                                                                                                                                                                                                                                                                                                                                                                                                                |  |
| Total Investment                      | : | BDT : 3,18,000 /-                                                                                                                                                                                                                                                                                                                                                                                                                                                                                                                   |  |
| Financing                             | : | Self financing: BDT :1,98,000/- Required Investment: BDT :1,20,000 /-(as equity)                                                                                                                                                                                                                                                                                                                                                                                                                                                    |  |
| Present salary/drawings from business | : | Nil                                                                                                                                                                                                                                                                                                                                                                                                                                                                                                                                 |  |
| Proposed Salary                       | : | BDT: 2,000 (Two thousand only).                                                                                                                                                                                                                                                                                                                                                                                                                                                                                                     |  |
| Proposed Business Implementation Plan | : | <ul> <li>Start with having 4 cows @ TK. 40,000/- each;</li> <li>In every six months 3 cows will be sold and new cow will purchase; i.e. each cycle of fattening cow will be for six months;</li> <li>Feeding cost of each cow per cycle BDT 18,000/-</li> <li>Selling price of each cow after every cycle BDT 75,000/-;</li> <li>Expected doctor and medicine cost for each cow per cycle = 1000/-;</li> <li>Payback period to the investor is 3 years;</li> <li>Expected date to start the project as soon as possible.</li> </ul> |  |

## NU With his Mother