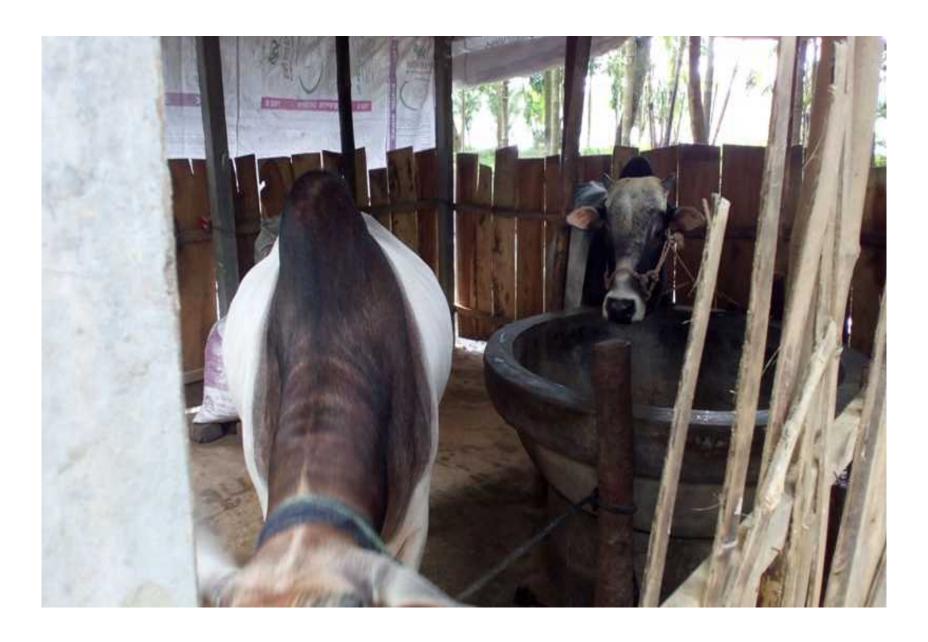

### PROPOSED NOBIN UDYOKTA BUSINESS INFO

| Project's Name                        | : | Fariha Cow Fattening Farm.                                                                                                                                                                                                                                                                                                                                                                                                                                                                                                          |  |
|---------------------------------------|---|-------------------------------------------------------------------------------------------------------------------------------------------------------------------------------------------------------------------------------------------------------------------------------------------------------------------------------------------------------------------------------------------------------------------------------------------------------------------------------------------------------------------------------------|--|
| Address/ Location                     | : | Vill.Ujan Vatipara, Dhanikhola, Trishal, Mymensingh.                                                                                                                                                                                                                                                                                                                                                                                                                                                                                |  |
| Total Investment                      | : | BDT : 3,18,000 /-                                                                                                                                                                                                                                                                                                                                                                                                                                                                                                                   |  |
| Financing                             | : | Self financing: BDT :1,98,000/- Required Investment: BDT :1,20,000 /-(as equity)                                                                                                                                                                                                                                                                                                                                                                                                                                                    |  |
| Present salary/drawings from business | : | Nil                                                                                                                                                                                                                                                                                                                                                                                                                                                                                                                                 |  |
| Proposed Salary                       | : | BDT: 2,000 (Two thousand only).                                                                                                                                                                                                                                                                                                                                                                                                                                                                                                     |  |
| Proposed Business Implementation Plan | : | <ul> <li>Start with having 4 cows @ TK. 40,000/- each;</li> <li>In every six months 3 cows will be sold and new cow will purchase; i.e. each cycle of fattening cow will be for six months;</li> <li>Feeding cost of each cow per cycle BDT 18,000/-</li> <li>Selling price of each cow after every cycle BDT 75,000/-;</li> <li>Expected doctor and medicine cost for each cow per cycle = 1000/-;</li> <li>Payback period to the investor is 3 years;</li> <li>Expected date to start the project as soon as possible.</li> </ul> |  |