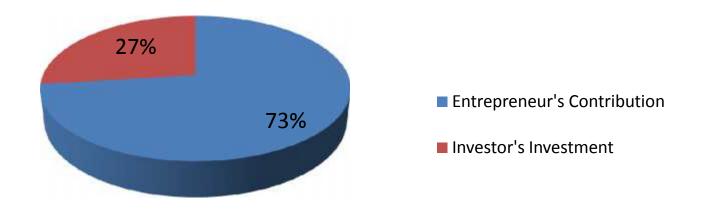

## **Source of Finance**

| Particulars                 | Amount in BDT | In % |
|-----------------------------|---------------|------|
| Entrepreneur's Contribution | 405,000       | 73   |
| Investor's Investment       | 150,000       | 27   |
| Total Investment            | 555,000       | 100  |