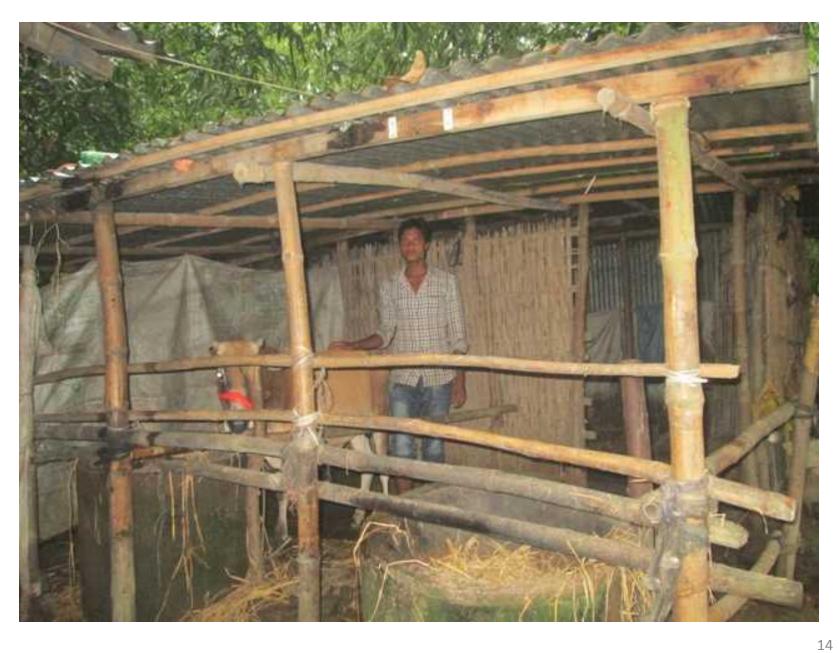

#### PROPOSED NOBIN UDYOKTA BUSINESS INFO

| Business Name                          | : | Sujon cow fattening farm                                                                                                                                                                                                                                                                                                                                                                                                                                                                                                                 |  |  |
|----------------------------------------|---|------------------------------------------------------------------------------------------------------------------------------------------------------------------------------------------------------------------------------------------------------------------------------------------------------------------------------------------------------------------------------------------------------------------------------------------------------------------------------------------------------------------------------------------|--|--|
| Address/ Location                      | : | Vill : Sibnatpu,Post: Koilgati<br>Thana :Sirajganj Sodor, District: Sirajganj                                                                                                                                                                                                                                                                                                                                                                                                                                                            |  |  |
| Total Investment in BDT                | : | BDT: 1,68,000/-                                                                                                                                                                                                                                                                                                                                                                                                                                                                                                                          |  |  |
| Financing                              | : | Self financing: BDT: 1,10,000/- Required Investment: BDT: 58,000/- (as equity)                                                                                                                                                                                                                                                                                                                                                                                                                                                           |  |  |
| Present salary                         | : | Nil                                                                                                                                                                                                                                                                                                                                                                                                                                                                                                                                      |  |  |
| Proposed Salary                        | : | BDT 2000 (two thousand only)                                                                                                                                                                                                                                                                                                                                                                                                                                                                                                             |  |  |
| Proposed Business Implementation Plan: | : | <ul> <li>Start with having 2 cows @ TK. 35,000/- each;</li> <li>In every six months the cows will be sold and new cow will purchase; i.e. each cycle of cow fattening will be for six months;</li> <li>Feeding cost of each cow/cycle BDT 15,000-;</li> <li>Selling price of each cow after every cycle BDT 70,000/-;</li> <li>Expected doctor and medicine cost for each cow per cycle 1,000/-;</li> <li>Payback period to the investor is 3 years;</li> <li>Expected date to start the project as soon as possible in 2016.</li> </ul> |  |  |