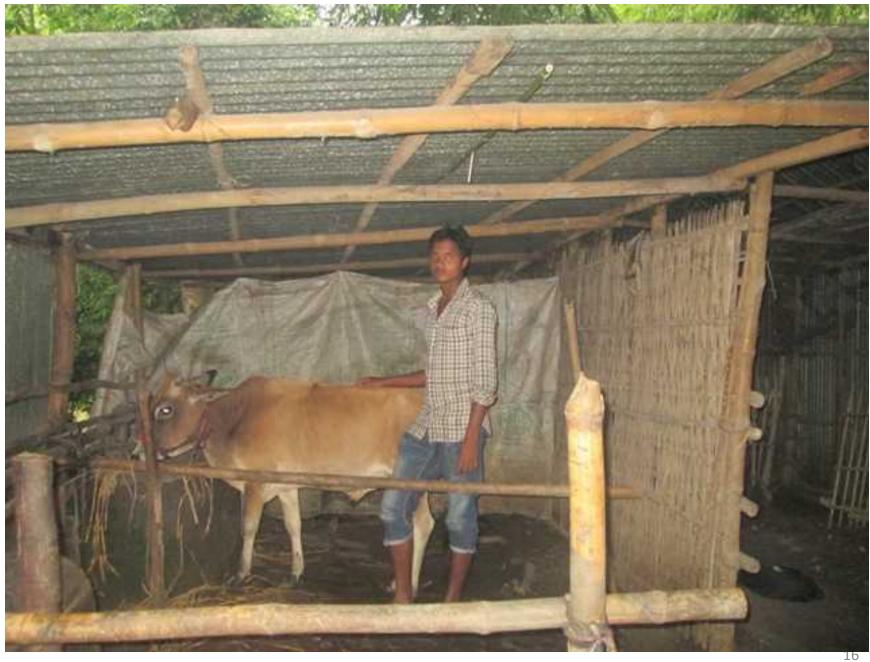

#### PROPOSED NOBIN UDYOKTA BUSINESS INFO

| Business Name                          | : | Sujon cow fattening farm                                                                                                                                                                                                                                                                                                                                                                                                                                                                                                                 |  |  |
|----------------------------------------|---|------------------------------------------------------------------------------------------------------------------------------------------------------------------------------------------------------------------------------------------------------------------------------------------------------------------------------------------------------------------------------------------------------------------------------------------------------------------------------------------------------------------------------------------|--|--|
| Address/ Location                      | : | Vill : Sibnatpu,Post: Koilgati<br>Thana :Sirajganj Sodor, District: Sirajganj                                                                                                                                                                                                                                                                                                                                                                                                                                                            |  |  |
| Total Investment in BDT                | : | BDT: 1,68,000/-                                                                                                                                                                                                                                                                                                                                                                                                                                                                                                                          |  |  |
| Financing                              | : | Self financing: BDT: 1,10,000/- Required Investment: BDT: 58,000/- (as equity)                                                                                                                                                                                                                                                                                                                                                                                                                                                           |  |  |
| Present salary                         | : | Nil                                                                                                                                                                                                                                                                                                                                                                                                                                                                                                                                      |  |  |
| Proposed Salary                        | : | BDT 2000 (two thousand only)                                                                                                                                                                                                                                                                                                                                                                                                                                                                                                             |  |  |
| Proposed Business Implementation Plan: | : | <ul> <li>Start with having 2 cows @ TK. 35,000/- each;</li> <li>In every six months the cows will be sold and new cow will purchase; i.e. each cycle of cow fattening will be for six months;</li> <li>Feeding cost of each cow/cycle BDT 15,000-;</li> <li>Selling price of each cow after every cycle BDT 70,000/-;</li> <li>Expected doctor and medicine cost for each cow per cycle 1,000/-;</li> <li>Payback period to the investor is 3 years;</li> <li>Expected date to start the project as soon as possible in 2016.</li> </ul> |  |  |