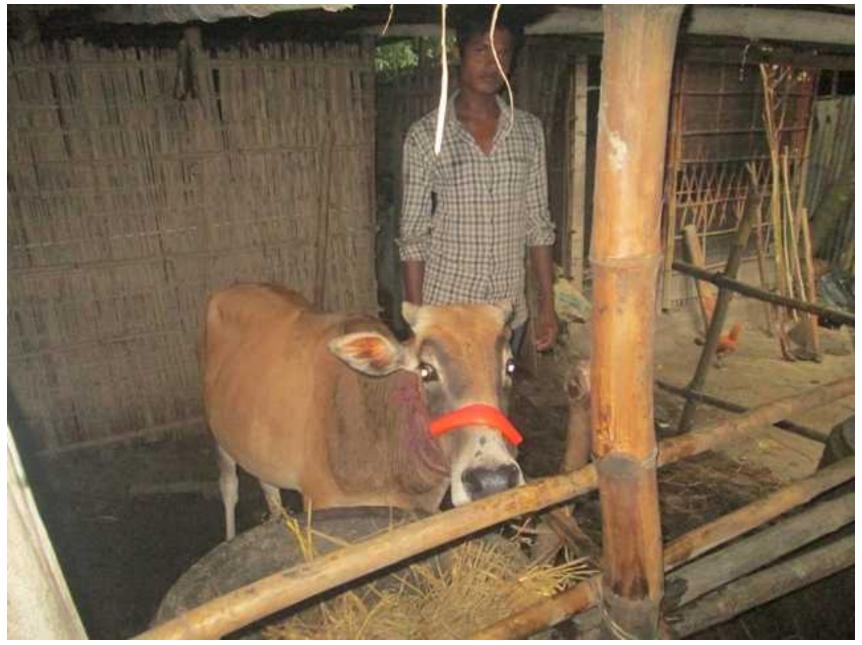

#### PROPOSED NOBIN UDYOKTA BUSINESS INFO

| Business Name                          | : | Sujon cow fattening farm                                                                                                                                                                                                                                                                                                                                                                                                                                                                                                                 |  |  |
|----------------------------------------|---|------------------------------------------------------------------------------------------------------------------------------------------------------------------------------------------------------------------------------------------------------------------------------------------------------------------------------------------------------------------------------------------------------------------------------------------------------------------------------------------------------------------------------------------|--|--|
| Address/ Location                      | : | Vill : Sibnatpu,Post: Koilgati<br>Thana :Sirajganj Sodor, District: Sirajganj                                                                                                                                                                                                                                                                                                                                                                                                                                                            |  |  |
| Total Investment in BDT                | : | BDT: 1,68,000/-                                                                                                                                                                                                                                                                                                                                                                                                                                                                                                                          |  |  |
| Financing                              | : | Self financing: BDT: 1,10,000/- Required Investment: BDT: 58,000/- (as equity)                                                                                                                                                                                                                                                                                                                                                                                                                                                           |  |  |
| Present salary                         | : | Nil                                                                                                                                                                                                                                                                                                                                                                                                                                                                                                                                      |  |  |
| Proposed Salary                        | : | BDT 2000 (two thousand only)                                                                                                                                                                                                                                                                                                                                                                                                                                                                                                             |  |  |
| Proposed Business Implementation Plan: | : | <ul> <li>Start with having 2 cows @ TK. 35,000/- each;</li> <li>In every six months the cows will be sold and new cow will purchase; i.e. each cycle of cow fattening will be for six months;</li> <li>Feeding cost of each cow/cycle BDT 15,000-;</li> <li>Selling price of each cow after every cycle BDT 70,000/-;</li> <li>Expected doctor and medicine cost for each cow per cycle 1,000/-;</li> <li>Payback period to the investor is 3 years;</li> <li>Expected date to start the project as soon as possible in 2016.</li> </ul> |  |  |