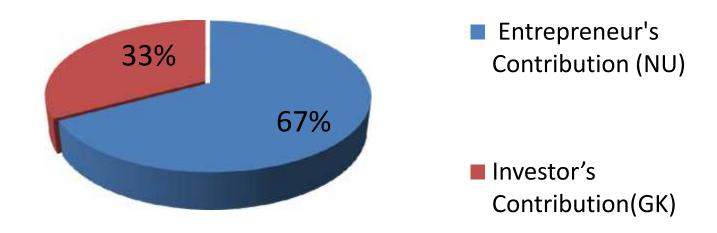

### **Source of Finance**

| Source                           | Amount in BDT | In%  |
|----------------------------------|---------------|------|
| Entrepreneur's Contribution (NU) | 102,000       | 67   |
| Investor's Contribution(GK)      | 50,000        | 33   |
| Total Investment                 | 152,000       | 100% |