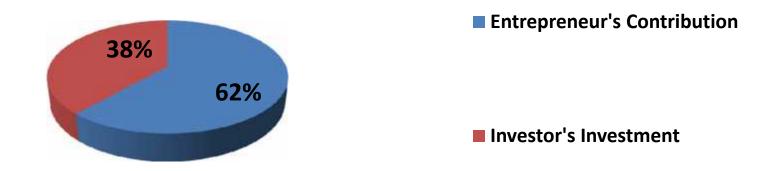

## **Source of Finance**

| Source                      | Amount in BDT | In % |
|-----------------------------|---------------|------|
| Particulars                 |               |      |
| Entrepreneur's Contribution | 80,000        | 62   |
| Investor's Investment       | 50,000        | 38   |
| Total Investment            | 130,000       | 100  |