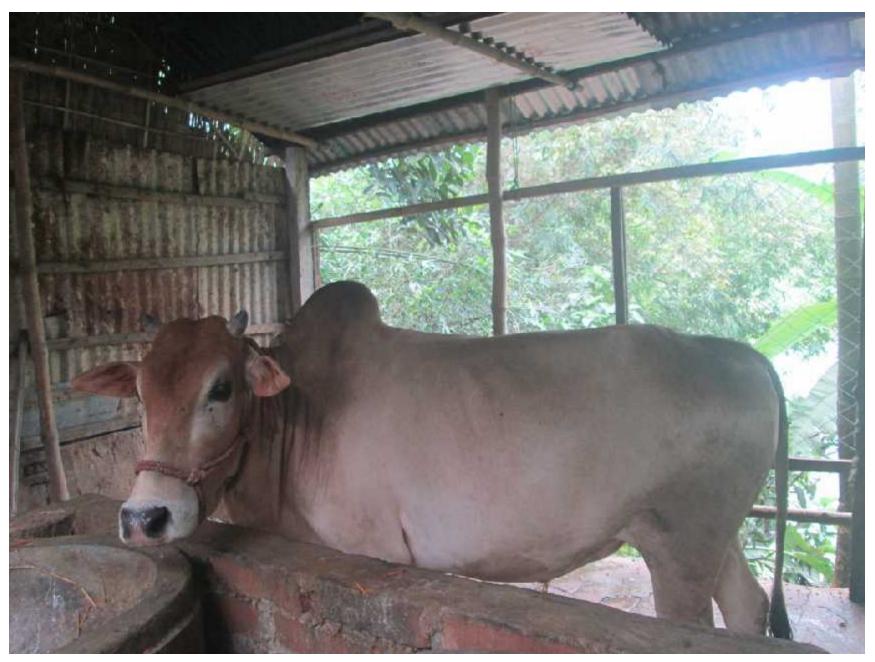

### **PROPOSED NOBIN UDYOKTA BUSINESS INFO**

| Business Name                             | : | Parul cow fattening farm                                                                                                                                                                                                                                                                                                                                                                                                                                                                                                                 |  |  |
|-------------------------------------------|---|------------------------------------------------------------------------------------------------------------------------------------------------------------------------------------------------------------------------------------------------------------------------------------------------------------------------------------------------------------------------------------------------------------------------------------------------------------------------------------------------------------------------------------------|--|--|
| Address/ Location                         | : | Vill : Shahangaca, Post: Shahangaca<br>Thana : Sirajgang Sodor, District: Sirajganj                                                                                                                                                                                                                                                                                                                                                                                                                                                      |  |  |
| Total Investment in BDT                   | : | BDT: 4,15,000/-                                                                                                                                                                                                                                                                                                                                                                                                                                                                                                                          |  |  |
| Financing                                 | : | Self financing:BDT: 2,65,000/-Required Investment:BDT: 1,50,000/- (as equity)                                                                                                                                                                                                                                                                                                                                                                                                                                                            |  |  |
| Present salary                            | : | Nil                                                                                                                                                                                                                                                                                                                                                                                                                                                                                                                                      |  |  |
| Proposed Salary                           | : | BDT <b>3000</b> (three thousand only)                                                                                                                                                                                                                                                                                                                                                                                                                                                                                                    |  |  |
| Proposed Business<br>Implementation Plan: | : | <ul> <li>Start with having 5 cows @ TK. 50,000/- each;</li> <li>In every six months the cows will be sold and new cow will purchase; i.e. each cycle of cow fattening will be for six months;</li> <li>Feeding cost of each cow/cycle BDT 20,000-;</li> <li>Selling price of each cow after every cycle BDT 90,000/-;</li> <li>Expected doctor and medicine cost for each cow per cycle 1,000/-;</li> <li>Payback period to the investor is 3 years;</li> <li>Expected date to start the project as soon as possible in 2016.</li> </ul> |  |  |

### **PROPOSED INVESTMENT BREAKDOWN**

| Particulars                             | Existing<br>Business<br>(BDT) | Propose<br>(E | Total (BDT) |          |  |  |  |  |
|-----------------------------------------|-------------------------------|---------------|-------------|----------|--|--|--|--|
|                                         |                               | NU            | Investor    |          |  |  |  |  |
|                                         | 1                             | 2             | 3           | 4(1+2+3) |  |  |  |  |
| Investments in different categories:    |                               |               |             |          |  |  |  |  |
| Cow shade (Repair)                      | 30,000                        | 20,000        | -           | 50,000   |  |  |  |  |
| Cost of 05 Cows (Tk.<br>50,000 per Cow) | 100,000                       | 0             | 150,000     | 250,000  |  |  |  |  |
| Working Capital<br>(Feeding Cost)       | _                             | 100,000       | 0           | 100,000  |  |  |  |  |
| Medicine                                | 0                             | 5,000         | 0           | 5,000    |  |  |  |  |
| Water supply motor                      | 7,000                         |               | 0           | 7,000    |  |  |  |  |
| Fan                                     | 3,000                         |               |             | 3,000    |  |  |  |  |
| Total Capital                           | 140,000                       | 125,000       | 150,000     | 415,000  |  |  |  |  |