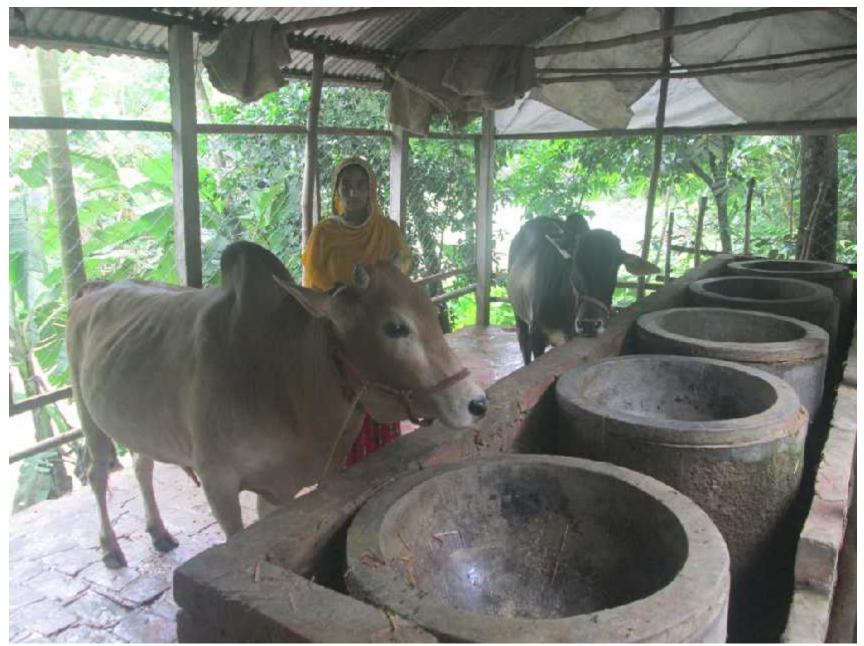

# Y

Grameen kalyan Proposed NU Business Name: Parul cow fattening farm

### **PROPOSED NOBIN UDYOKTA BUSINESS INFO**

| Business Name                             | : | Parul cow fattening farm                                                                                                                                                                                                                                                                                                                                                                                                                                                                                                                 |  |  |
|-------------------------------------------|---|------------------------------------------------------------------------------------------------------------------------------------------------------------------------------------------------------------------------------------------------------------------------------------------------------------------------------------------------------------------------------------------------------------------------------------------------------------------------------------------------------------------------------------------|--|--|
| Address/ Location                         | : | Vill : Shahangaca, Post: Shahangaca<br>Thana : Sirajgang Sodor, District: Sirajganj                                                                                                                                                                                                                                                                                                                                                                                                                                                      |  |  |
| Total Investment in BDT                   | : | BDT: 4,15,000/-                                                                                                                                                                                                                                                                                                                                                                                                                                                                                                                          |  |  |
| Financing                                 | : | Self financing:BDT: 2,65,000/-Required Investment:BDT: 1,50,000/- (as equity)                                                                                                                                                                                                                                                                                                                                                                                                                                                            |  |  |
| Present salary                            | : | Nil                                                                                                                                                                                                                                                                                                                                                                                                                                                                                                                                      |  |  |
| Proposed Salary                           | : | BDT <b>3000</b> (three thousand only)                                                                                                                                                                                                                                                                                                                                                                                                                                                                                                    |  |  |
| Proposed Business<br>Implementation Plan: | : | <ul> <li>Start with having 5 cows @ TK. 50,000/- each;</li> <li>In every six months the cows will be sold and new cow will purchase; i.e. each cycle of cow fattening will be for six months;</li> <li>Feeding cost of each cow/cycle BDT 20,000-;</li> <li>Selling price of each cow after every cycle BDT 90,000/-;</li> <li>Expected doctor and medicine cost for each cow per cycle 1,000/-;</li> <li>Payback period to the investor is 3 years;</li> <li>Expected date to start the project as soon as possible in 2016.</li> </ul> |  |  |