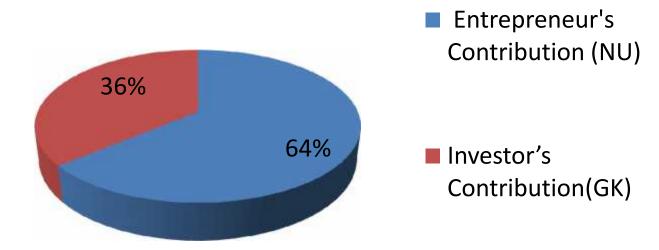

## **Source of Finance**

| Source                           | Amount in BDT | In%  |
|----------------------------------|---------------|------|
| Entrepreneur's Contribution (NU) | 265,000       | 64   |
| Investor's Contribution(GK)      | 150,000       | 36   |
| Total Investment                 | 415,000       | 100% |