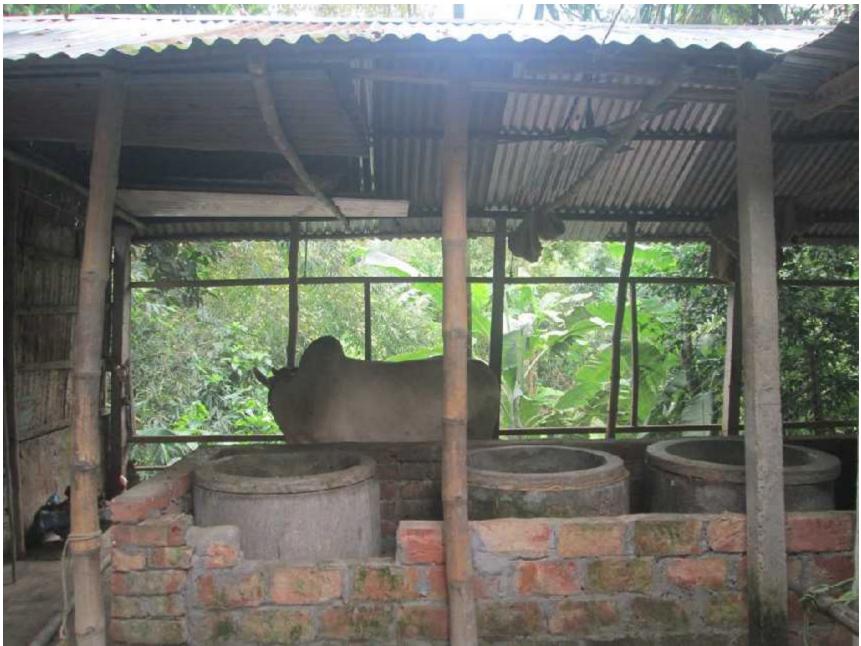

### **PROPOSED NOBIN UDYOKTA BUSINESS INFO**

| Business Name                             | : | Parul cow fattening farm                                                                                                                                                                                                                                                                                                                                                                                                                                                                                                                 |  |  |
|-------------------------------------------|---|------------------------------------------------------------------------------------------------------------------------------------------------------------------------------------------------------------------------------------------------------------------------------------------------------------------------------------------------------------------------------------------------------------------------------------------------------------------------------------------------------------------------------------------|--|--|
| Address/ Location                         | : | Vill : Shahangaca, Post: Shahangaca<br>Thana : Sirajgang Sodor, District: Sirajganj                                                                                                                                                                                                                                                                                                                                                                                                                                                      |  |  |
| Total Investment in BDT                   | : | BDT: 4,15,000/-                                                                                                                                                                                                                                                                                                                                                                                                                                                                                                                          |  |  |
| Financing                                 | : | Self financing:BDT: 2,65,000/-Required Investment:BDT: 1,50,000/- (as equity)                                                                                                                                                                                                                                                                                                                                                                                                                                                            |  |  |
| Present salary                            | : | Nil                                                                                                                                                                                                                                                                                                                                                                                                                                                                                                                                      |  |  |
| Proposed Salary                           | : | BDT <b>3000</b> (three thousand only)                                                                                                                                                                                                                                                                                                                                                                                                                                                                                                    |  |  |
| Proposed Business<br>Implementation Plan: | : | <ul> <li>Start with having 5 cows @ TK. 50,000/- each;</li> <li>In every six months the cows will be sold and new cow will purchase; i.e. each cycle of cow fattening will be for six months;</li> <li>Feeding cost of each cow/cycle BDT 20,000-;</li> <li>Selling price of each cow after every cycle BDT 90,000/-;</li> <li>Expected doctor and medicine cost for each cow per cycle 1,000/-;</li> <li>Payback period to the investor is 3 years;</li> <li>Expected date to start the project as soon as possible in 2016.</li> </ul> |  |  |

### **PROPOSED INVESTMENT BREAKDOWN**

| Particulars                             | Existing<br>Business<br>(BDT) | Propose<br>(E | Total (BDT) |          |  |  |  |  |
|-----------------------------------------|-------------------------------|---------------|-------------|----------|--|--|--|--|
|                                         |                               | NU            | Investor    |          |  |  |  |  |
|                                         | 1                             | 2             | 3           | 4(1+2+3) |  |  |  |  |
| Investments in different categories:    |                               |               |             |          |  |  |  |  |
| Cow shade (Repair)                      | 30,000                        | 20,000        | -           | 50,000   |  |  |  |  |
| Cost of 05 Cows (Tk.<br>50,000 per Cow) | 100,000                       | 0             | 150,000     | 250,000  |  |  |  |  |
| Working Capital<br>(Feeding Cost)       | _                             | 100,000       | 0           | 100,000  |  |  |  |  |
| Medicine                                | 0                             | 5,000         | 0           | 5,000    |  |  |  |  |
| Water supply motor                      | 7,000                         |               | 0           | 7,000    |  |  |  |  |
| Fan                                     | 3,000                         |               |             | 3,000    |  |  |  |  |
| Total Capital                           | 140,000                       | 125,000       | 150,000     | 415,000  |  |  |  |  |