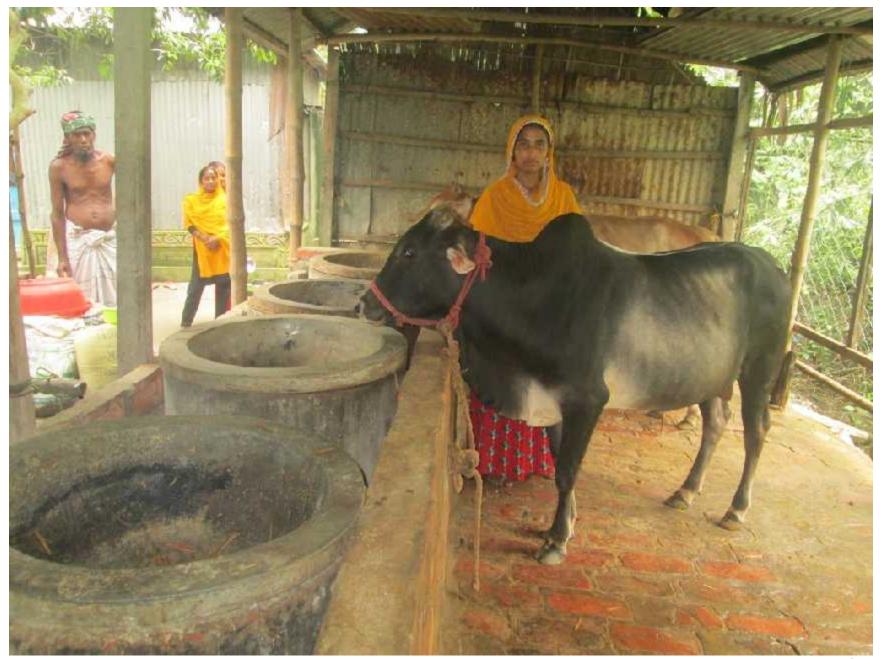

# Y

Grameen kalyan Proposed NU Business Name: Parul cow fattening farm

### **PROPOSED NOBIN UDYOKTA BUSINESS INFO**

| Business Name                             | : | Parul cow fattening farm                                                                                                                                                                                                                                                                                                                                                                                                                                                                                                                 |  |  |
|-------------------------------------------|---|------------------------------------------------------------------------------------------------------------------------------------------------------------------------------------------------------------------------------------------------------------------------------------------------------------------------------------------------------------------------------------------------------------------------------------------------------------------------------------------------------------------------------------------|--|--|
| Address/ Location                         | : | Vill : Shahangaca, Post: Shahangaca<br>Thana : Sirajgang Sodor, District: Sirajganj                                                                                                                                                                                                                                                                                                                                                                                                                                                      |  |  |
| Total Investment in BDT                   | : | BDT: 4,15,000/-                                                                                                                                                                                                                                                                                                                                                                                                                                                                                                                          |  |  |
| Financing                                 | : | Self financing:BDT: 2,65,000/-Required Investment:BDT: 1,50,000/- (as equity)                                                                                                                                                                                                                                                                                                                                                                                                                                                            |  |  |
| Present salary                            | : | Nil                                                                                                                                                                                                                                                                                                                                                                                                                                                                                                                                      |  |  |
| Proposed Salary                           | : | BDT <b>3000</b> (three thousand only)                                                                                                                                                                                                                                                                                                                                                                                                                                                                                                    |  |  |
| Proposed Business<br>Implementation Plan: | : | <ul> <li>Start with having 5 cows @ TK. 50,000/- each;</li> <li>In every six months the cows will be sold and new cow will purchase; i.e. each cycle of cow fattening will be for six months;</li> <li>Feeding cost of each cow/cycle BDT 20,000-;</li> <li>Selling price of each cow after every cycle BDT 90,000/-;</li> <li>Expected doctor and medicine cost for each cow per cycle 1,000/-;</li> <li>Payback period to the investor is 3 years;</li> <li>Expected date to start the project as soon as possible in 2016.</li> </ul> |  |  |