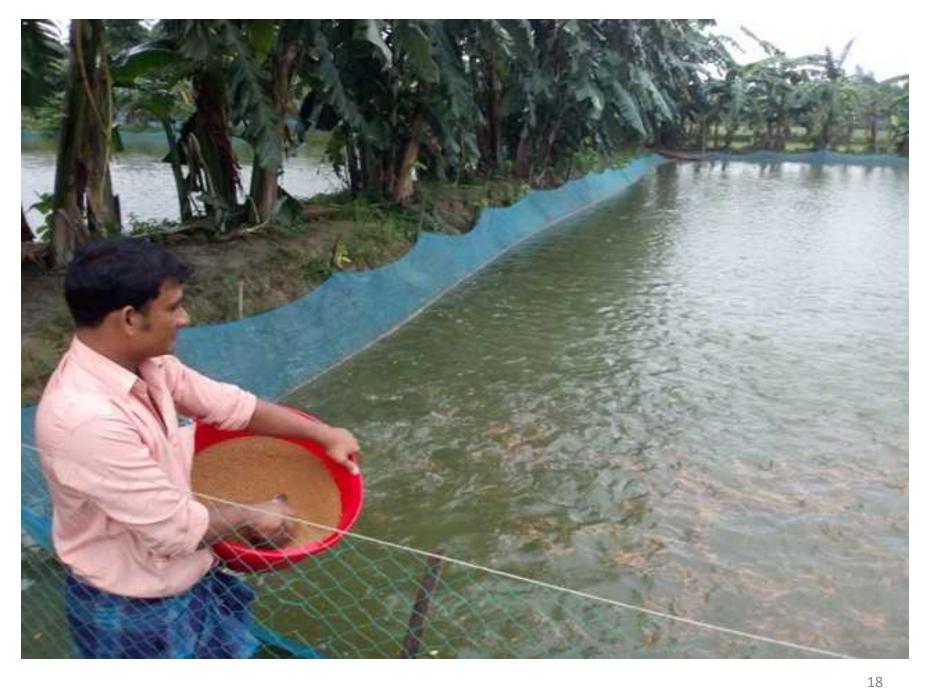

### PROPOSED NOBIN UDYOKTA BUSINESS INFO

| Business Name                          | • | Suraiya Fisheries.                                                                                                                                                                                                                                                                                                                                                                             |  |  |  |  |
|----------------------------------------|---|------------------------------------------------------------------------------------------------------------------------------------------------------------------------------------------------------------------------------------------------------------------------------------------------------------------------------------------------------------------------------------------------|--|--|--|--|
| Address/ Location                      | : | Gupinathpur, Mali bazzar, Tarakannda, Mymensingh.                                                                                                                                                                                                                                                                                                                                              |  |  |  |  |
| Total Investment in BDT                | : | BDT: 3,20,500                                                                                                                                                                                                                                                                                                                                                                                  |  |  |  |  |
| Financing                              | : | Self financing: BDT: 1,70,500 Required Investment: BDT: 1,50,000 (as equity)                                                                                                                                                                                                                                                                                                                   |  |  |  |  |
| Present salary                         |   | Nil                                                                                                                                                                                                                                                                                                                                                                                            |  |  |  |  |
| Proposed Salary                        | : | BDT <b>5000</b> (Five thousand only)                                                                                                                                                                                                                                                                                                                                                           |  |  |  |  |
| Proposed Business Implementation Plan: | : | <ul> <li>This is an on going business (fisheries) and the fund need to buy the fish feed.</li> <li>Initially, Shing13,000 Telapia 24,000 and white fish will cultivate.</li> <li>After rearing 6 month all fish will be sale.</li> <li>It will be 2 cycle per year.</li> <li>Pay back period is estimated 3 years.</li> <li>Expected date to start the project as soon as possible.</li> </ul> |  |  |  |  |

### PROPOSED PROJECT INVESTMENT BREAKDOWN

| Particulars            | Existing Business | Propose (2 | Total<br>(BDT) |         |  |
|------------------------|-------------------|------------|----------------|---------|--|
|                        | (BDT) (1)         | NU         | Investor       | (1+2)   |  |
| Own Pond(3 ponds)      |                   |            |                |         |  |
| Water Motor 1          | 10,000            |            |                | 10,000  |  |
| Shing Fish             | 13,000            |            |                | 13,000  |  |
| Telapia Fish           | 24,000            |            |                | 24,000  |  |
| White Fish             | 3,500             |            |                | 3,500   |  |
| Fish Feed and medicine | 30,000            | 75,000     | 150,000        | 255,000 |  |
| Cash in hand           | 15,000            |            |                | 15,000  |  |
| Total Capital          | 95,500            | 75,000     | 150,000        | 320,500 |  |