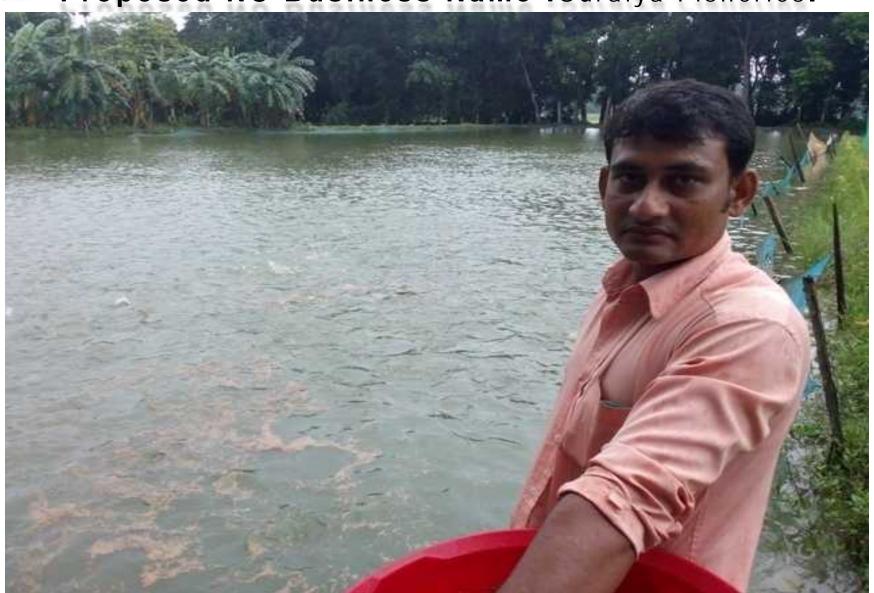

### PROPOSED NOBIN UDYOKTA BUSINESS INFO

| Business Name                          | • | Suraiya Fisheries.                                                                                                                                                                                                                                                                                                                                                                             |  |  |  |  |
|----------------------------------------|---|------------------------------------------------------------------------------------------------------------------------------------------------------------------------------------------------------------------------------------------------------------------------------------------------------------------------------------------------------------------------------------------------|--|--|--|--|
| Address/ Location                      | : | Gupinathpur, Mali bazzar, Tarakannda, Mymensingh.                                                                                                                                                                                                                                                                                                                                              |  |  |  |  |
| Total Investment in BDT                | : | BDT: 3,20,500                                                                                                                                                                                                                                                                                                                                                                                  |  |  |  |  |
| Financing                              | : | Self financing: BDT: 1,70,500 Required Investment: BDT: 1,50,000 (as equity)                                                                                                                                                                                                                                                                                                                   |  |  |  |  |
| Present salary                         |   | Nil                                                                                                                                                                                                                                                                                                                                                                                            |  |  |  |  |
| Proposed Salary                        | : | BDT <b>5000</b> (Five thousand only)                                                                                                                                                                                                                                                                                                                                                           |  |  |  |  |
| Proposed Business Implementation Plan: | : | <ul> <li>This is an on going business (fisheries) and the fund need to buy the fish feed.</li> <li>Initially, Shing13,000 Telapia 24,000 and white fish will cultivate.</li> <li>After rearing 6 month all fish will be sale.</li> <li>It will be 2 cycle per year.</li> <li>Pay back period is estimated 3 years.</li> <li>Expected date to start the project as soon as possible.</li> </ul> |  |  |  |  |

## NU With his parents