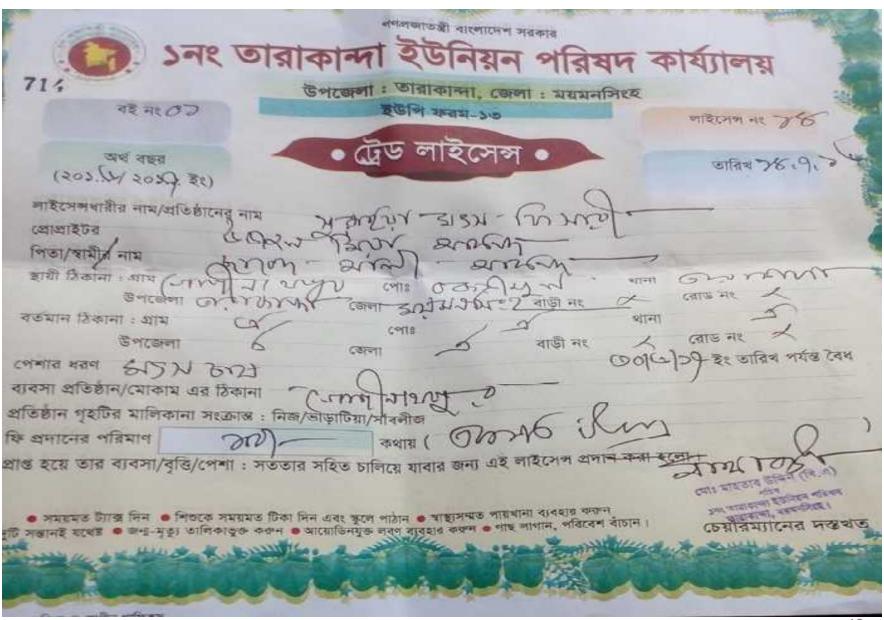

investor           | 60,000    | 60,000    | 60,000    |
| Total payment                | 720,800   | 786,880   | 859,568   |
| Closing Balance              | 299,200   | 370,320   | 454,552   |

#### **SWOT ANALYSIS**

## Strength

- > Employment:
- ➤ Self: 1
- Others (beyond family):
- Ownership in his own name.

### **W**EAKNESS

- > Flood in rainy season.
- > Food price may be increase.

### **O**PPORTUNITIES

- ➤ This area is famous for Fish Farming;
- > Skill & Experience.
- Local Veterinary Doctors.
- ➤ Investor's money will be payback in three years.

### $\mathbf{T}_{\mathsf{HREATS}}$

- > Theft.
- ➤ Virus, bacterial, fungal.
- ➤ Water pollution.

# Presented at 30<sup>th</sup> Ex. SB Design Lab on 10<sup>th</sup> August, 2016 at Grameen Kalyan.

## Thank you

### Trade License

















## NU With his parents



## Thank You