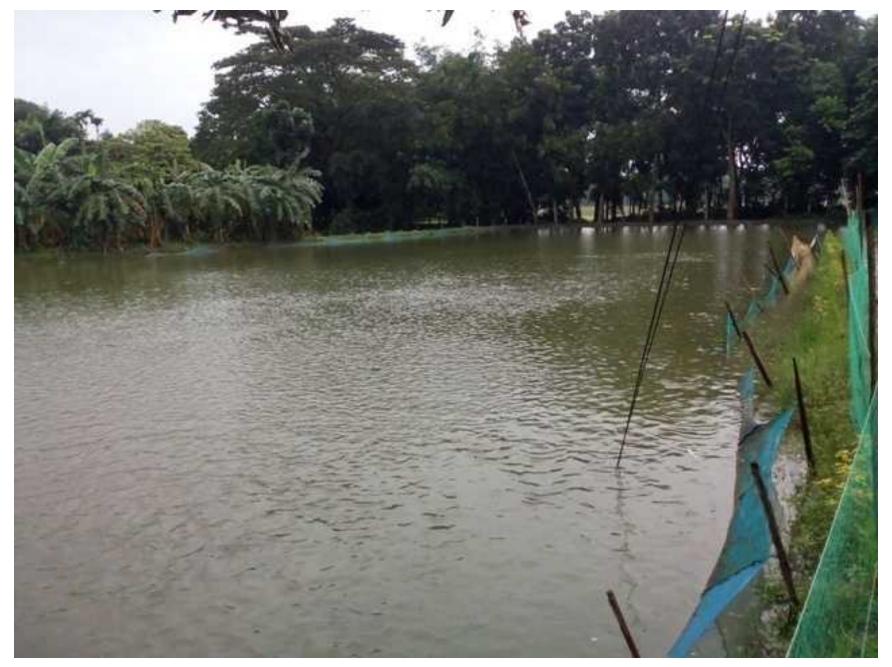

### PROPOSED NOBIN UDYOKTA BUSINESS INFO

| Business Name                          | • | Suraiya Fisheries.                                                                                                                                                                                                                                                                                                                                                                             |  |  |  |  |
|----------------------------------------|---|------------------------------------------------------------------------------------------------------------------------------------------------------------------------------------------------------------------------------------------------------------------------------------------------------------------------------------------------------------------------------------------------|--|--|--|--|
| Address/ Location                      | : | Gupinathpur, Mali bazzar, Tarakannda, Mymensingh.                                                                                                                                                                                                                                                                                                                                              |  |  |  |  |
| Total Investment in BDT                | : | BDT: 3,20,500                                                                                                                                                                                                                                                                                                                                                                                  |  |  |  |  |
| Financing                              | : | Self financing: BDT: 1,70,500 Required Investment: BDT: 1,50,000 (as equity)                                                                                                                                                                                                                                                                                                                   |  |  |  |  |
| Present salary                         |   | Nil                                                                                                                                                                                                                                                                                                                                                                                            |  |  |  |  |
| Proposed Salary                        | : | BDT <b>5000</b> (Five thousand only)                                                                                                                                                                                                                                                                                                                                                           |  |  |  |  |
| Proposed Business Implementation Plan: | : | <ul> <li>This is an on going business (fisheries) and the fund need to buy the fish feed.</li> <li>Initially, Shing13,000 Telapia 24,000 and white fish will cultivate.</li> <li>After rearing 6 month all fish will be sale.</li> <li>It will be 2 cycle per year.</li> <li>Pay back period is estimated 3 years.</li> <li>Expected date to start the project as soon as possible.</li> </ul> |  |  |  |  |