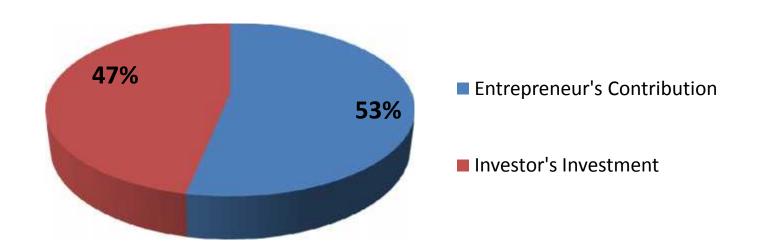

## **Source of Finance**

| Particulars                 | <b>Amount in BDT</b> | In % |
|-----------------------------|----------------------|------|
| Entrepreneur's Contribution | 170,500              | 53   |
| Investor's Investment       | 150,000              | 47   |
| Total Investment            | 320,500              | 100  |