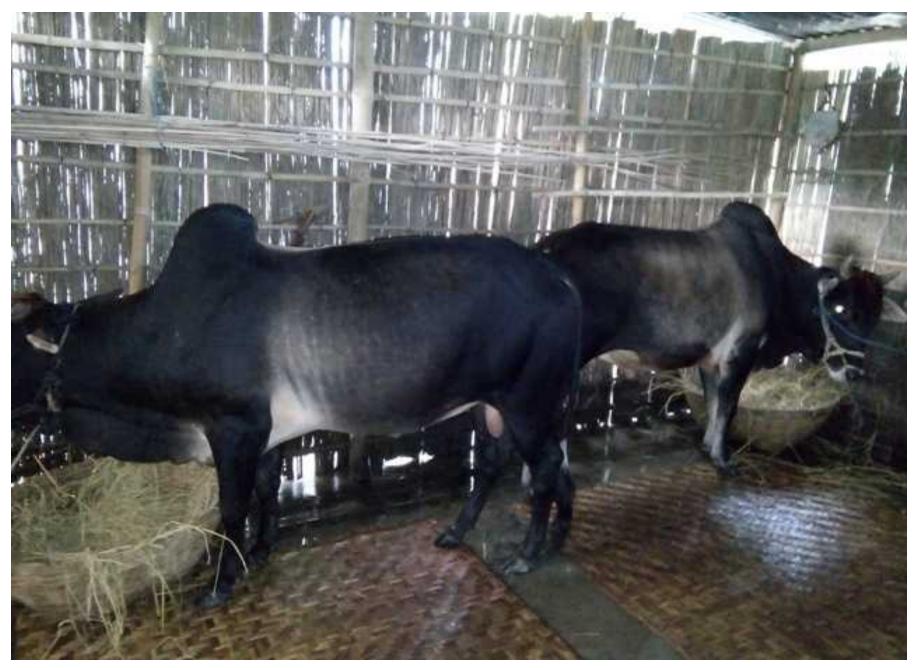

### **PROPOSED NOBIN UDYOKTA BUSINESS INFO**

| Business Name                                     | : | Sotota Cow fattening farm                                                                                                                                                                                                                                                                                                                                                                                                                                                                                                                  |  |  |  |
|---------------------------------------------------|---|--------------------------------------------------------------------------------------------------------------------------------------------------------------------------------------------------------------------------------------------------------------------------------------------------------------------------------------------------------------------------------------------------------------------------------------------------------------------------------------------------------------------------------------------|--|--|--|
| Address/ Location                                 | : | Rogurampur, Shuvogonj, Sador, Mymensingh                                                                                                                                                                                                                                                                                                                                                                                                                                                                                                   |  |  |  |
| Total Investment in BDT                           | : | BDT :3,21,000/-                                                                                                                                                                                                                                                                                                                                                                                                                                                                                                                            |  |  |  |
| Financing                                         | : | Self financing:BDT : 2,21,000Required Investment:BDT :1,00,000 (as equity)                                                                                                                                                                                                                                                                                                                                                                                                                                                                 |  |  |  |
| Present salary/drawings from business (estimates) | : | Nil                                                                                                                                                                                                                                                                                                                                                                                                                                                                                                                                        |  |  |  |
| Proposed Salary                                   | : | BDT <b>5,000</b> (five thousand only)                                                                                                                                                                                                                                                                                                                                                                                                                                                                                                      |  |  |  |
| Proposed Business<br>Implementation Plan:         | : | <ul> <li>Start with having 4 cows average TK. 35,000/- each;</li> <li>In every six months all cows will be sold and new cow will purchase; i.e. each cycle of cow fattening will be for six months;</li> <li>Feeding cost of each cow per cycle BDT 18,000/-;</li> <li>Selling price of each cow after every cycle BDT 65,000/-</li> <li>Expected doctor and medicine cost for each cow per cycle = 800/-;</li> <li>Payback period to the investor is 3 years;</li> <li>Expected date to start the project as soon as possible.</li> </ul> |  |  |  |