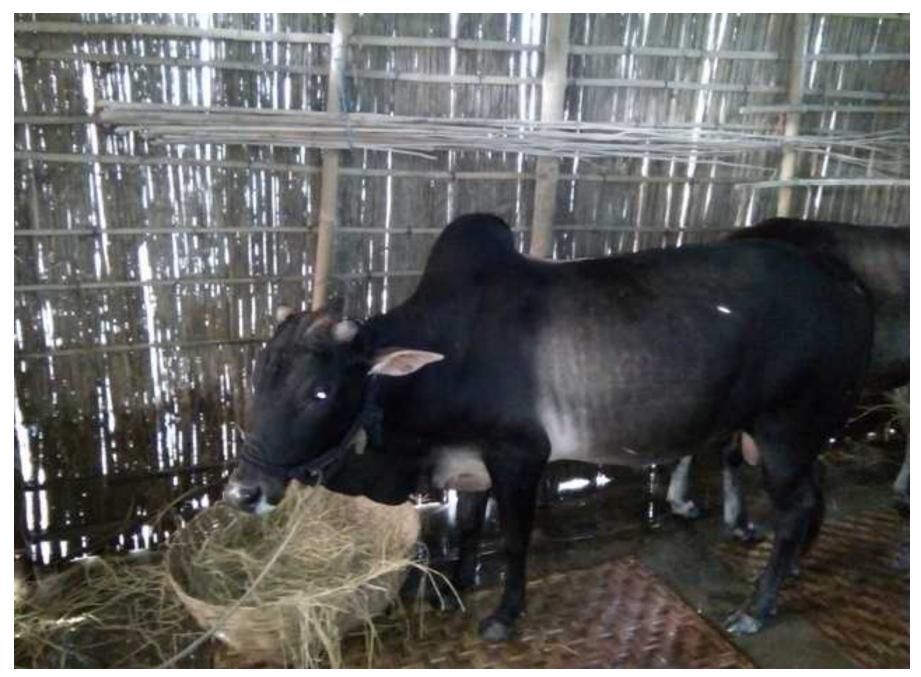

### **PROPOSED NOBIN UDYOKTA BUSINESS INFO**

| Business Name                                     | : | Sotota Cow fattening farm                                                                                                                                                                                                                                                                                                                                                                                                                                                                                                                  |  |  |  |
|---------------------------------------------------|---|--------------------------------------------------------------------------------------------------------------------------------------------------------------------------------------------------------------------------------------------------------------------------------------------------------------------------------------------------------------------------------------------------------------------------------------------------------------------------------------------------------------------------------------------|--|--|--|
| Address/ Location                                 | : | Rogurampur, Shuvogonj, Sador, Mymensingh                                                                                                                                                                                                                                                                                                                                                                                                                                                                                                   |  |  |  |
| Total Investment in BDT                           | : | BDT :3,21,000/-                                                                                                                                                                                                                                                                                                                                                                                                                                                                                                                            |  |  |  |
| Financing                                         | : | Self financing:BDT : 2,21,000Required Investment:BDT :1,00,000 (as equity)                                                                                                                                                                                                                                                                                                                                                                                                                                                                 |  |  |  |
| Present salary/drawings from business (estimates) | : | Nil                                                                                                                                                                                                                                                                                                                                                                                                                                                                                                                                        |  |  |  |
| Proposed Salary                                   | : | BDT <b>5,000</b> (five thousand only)                                                                                                                                                                                                                                                                                                                                                                                                                                                                                                      |  |  |  |
| Proposed Business<br>Implementation Plan:         | : | <ul> <li>Start with having 4 cows average TK. 35,000/- each;</li> <li>In every six months all cows will be sold and new cow will purchase; i.e. each cycle of cow fattening will be for six months;</li> <li>Feeding cost of each cow per cycle BDT 18,000/-;</li> <li>Selling price of each cow after every cycle BDT 65,000/-</li> <li>Expected doctor and medicine cost for each cow per cycle = 800/-;</li> <li>Payback period to the investor is 3 years;</li> <li>Expected date to start the project as soon as possible.</li> </ul> |  |  |  |