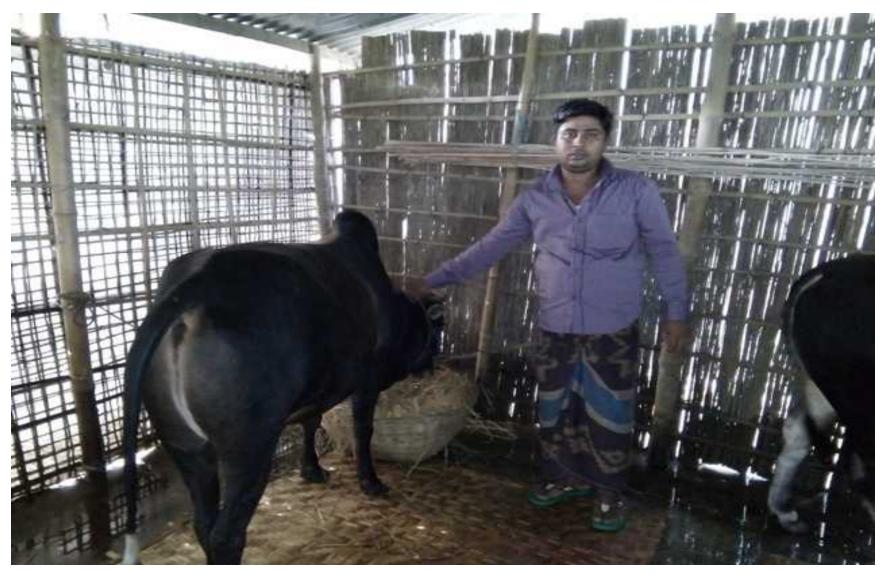

# **Source of Finance**

| Particulars                 | Amount in BDT | In % |
|-----------------------------|---------------|------|
| Entrepreneur's Contribution | 221,000       | 69   |
| Investor's Investment       | 100,000       | 31   |
| Total Investment            | 321,000       | 100  |

Entrepreneur's Contribution

Investor's Investment