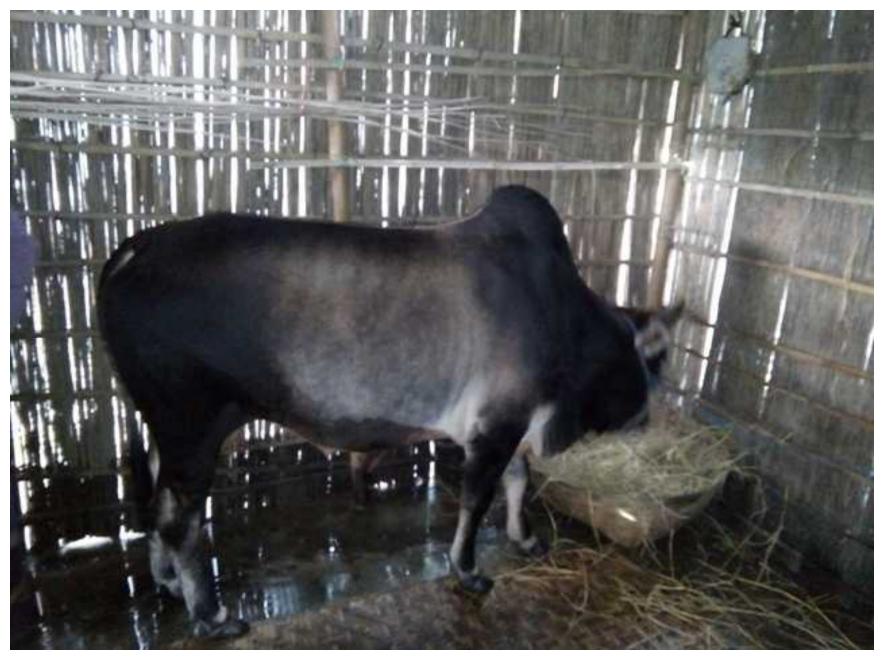

### **PROPOSED NOBIN UDYOKTA BUSINESS INFO**

| Business Name                                     | : | Sotota Cow fattening farm                                                                                                                                                                                                                                                                                                                                                                                                                                                                                                                  |  |  |  |
|---------------------------------------------------|---|--------------------------------------------------------------------------------------------------------------------------------------------------------------------------------------------------------------------------------------------------------------------------------------------------------------------------------------------------------------------------------------------------------------------------------------------------------------------------------------------------------------------------------------------|--|--|--|
| Address/ Location                                 | : | Rogurampur, Shuvogonj, Sador, Mymensingh                                                                                                                                                                                                                                                                                                                                                                                                                                                                                                   |  |  |  |
| Total Investment in BDT                           | : | BDT :3,21,000/-                                                                                                                                                                                                                                                                                                                                                                                                                                                                                                                            |  |  |  |
| Financing                                         | : | Self financing:BDT : 2,21,000Required Investment:BDT :1,00,000 (as equity)                                                                                                                                                                                                                                                                                                                                                                                                                                                                 |  |  |  |
| Present salary/drawings from business (estimates) | : | Nil                                                                                                                                                                                                                                                                                                                                                                                                                                                                                                                                        |  |  |  |
| Proposed Salary                                   | : | BDT <b>5,000</b> (five thousand only)                                                                                                                                                                                                                                                                                                                                                                                                                                                                                                      |  |  |  |
| Proposed Business<br>Implementation Plan:         | : | <ul> <li>Start with having 4 cows average TK. 35,000/- each;</li> <li>In every six months all cows will be sold and new cow will purchase; i.e. each cycle of cow fattening will be for six months;</li> <li>Feeding cost of each cow per cycle BDT 18,000/-;</li> <li>Selling price of each cow after every cycle BDT 65,000/-</li> <li>Expected doctor and medicine cost for each cow per cycle = 800/-;</li> <li>Payback period to the investor is 3 years;</li> <li>Expected date to start the project as soon as possible.</li> </ul> |  |  |  |