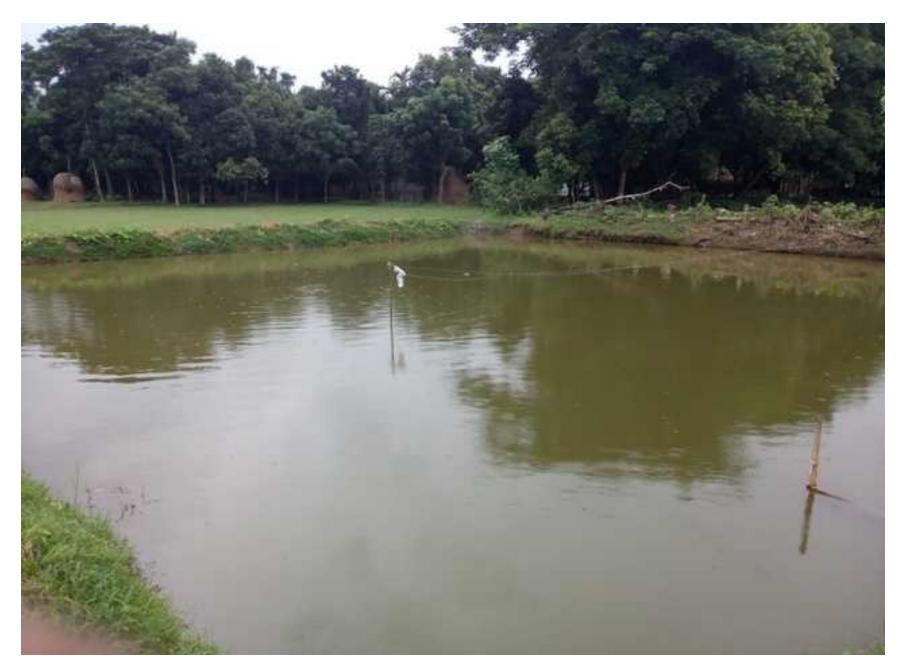

## **PROPOSED NOBIN UDYOKTA BUSINESS INFO**

| Business Name                             | : | Ma-Baba Fisheries.                                                                                                                                                                                                                                                                                                                                                                                     |  |  |
|-------------------------------------------|---|--------------------------------------------------------------------------------------------------------------------------------------------------------------------------------------------------------------------------------------------------------------------------------------------------------------------------------------------------------------------------------------------------------|--|--|
| Address/ Location                         | : | Char goramara, Dowakhola, Goripur, Mymensingh.                                                                                                                                                                                                                                                                                                                                                         |  |  |
| Total Investment in BDT                   | : | BDT: 8,86,890                                                                                                                                                                                                                                                                                                                                                                                          |  |  |
| Financing                                 | : | Self financing:BDT: 7,36,890Required Investment:BDT: 1,50,000 (as equity)                                                                                                                                                                                                                                                                                                                              |  |  |
| Present salary                            | : | Nil                                                                                                                                                                                                                                                                                                                                                                                                    |  |  |
| Proposed Salary                           | : | BDT <b>5000</b> (Five thousand only)                                                                                                                                                                                                                                                                                                                                                                   |  |  |
| Proposed Business<br>Implementation Plan: | : | <ul> <li>This is an on going business (fisheries) and the fund need to buy the fish feed.</li> <li>Initially 1,00,000 Papda, golsha 2,50,000 and white fish will cultivate.</li> <li>After rearing 6 month all the fish will be sale.</li> <li>It will be 2 cycle per year.</li> <li>Pay back period is estimated 3 years.</li> <li>Expected date to start the project as soon as possible.</li> </ul> |  |  |

#### **PROPOSED PROJECT INVESTMENT BREAKDOWN**

| Particulars        | Existing<br>Business<br>(BDT) | NU<br>Invest<br>(BDT) (1) | Proposed (BDT)<br>(2) | Total (BDT) (1+2) |
|--------------------|-------------------------------|---------------------------|-----------------------|-------------------|
| Own Pond (4 ponds) |                               |                           |                       |                   |
| Water motor        | 30,000                        |                           |                       | 30,000            |
| Papda fish         | 220,000                       |                           |                       | 220,000           |
| Golsha fish        | 100,000                       |                           |                       | 100,000           |
| singh fish         | 96,000                        |                           |                       | 96,000            |
| Koi fish           | 3,000                         |                           |                       | 3,000             |
| Telapia fish       | 19,200                        |                           |                       | 19,200            |
| White fish         | 75,000                        |                           |                       | 75,000            |
| Fish Feed          | 80,000                        | 97,690                    | 150,000               | 327,690           |
| Medicine           | 6,000                         |                           |                       | 6,000             |
| Cash in hand       | 10,000                        |                           |                       | 10,000            |
| Total Capital      | 639,200                       | 97,690                    | 150,000               | 886,890           |