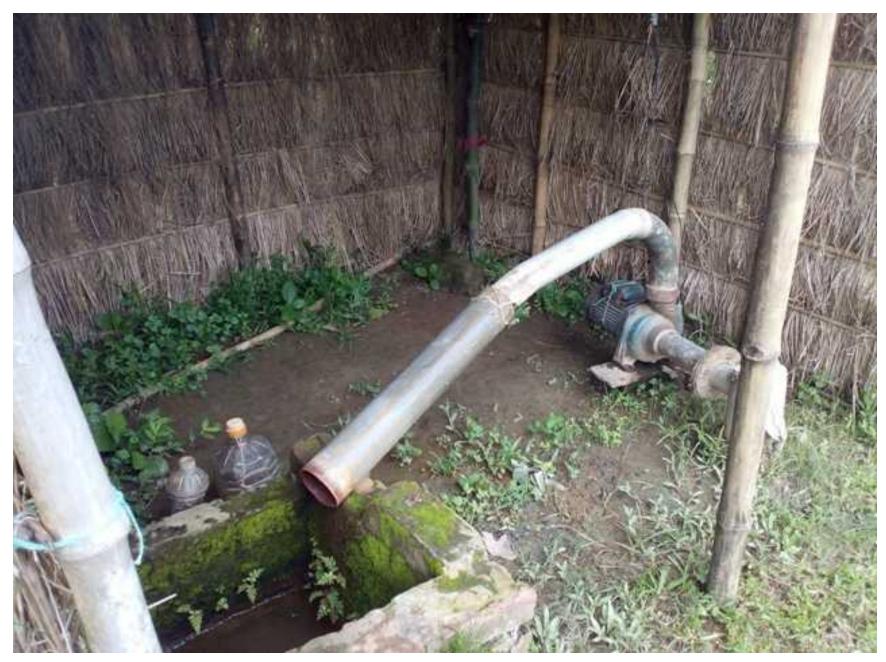

## **PROPOSED NOBIN UDYOKTA BUSINESS INFO**

| Business Name                             | : | Ma-Baba Fisheries.                                                                                                                                                                                                                                                                                                                                                                                     |  |  |
|-------------------------------------------|---|--------------------------------------------------------------------------------------------------------------------------------------------------------------------------------------------------------------------------------------------------------------------------------------------------------------------------------------------------------------------------------------------------------|--|--|
| Address/ Location                         | : | Char goramara, Dowakhola, Goripur, Mymensingh.                                                                                                                                                                                                                                                                                                                                                         |  |  |
| Total Investment in BDT                   | : | BDT: 8,86,890                                                                                                                                                                                                                                                                                                                                                                                          |  |  |
| Financing                                 | : | Self financing:BDT: 7,36,890Required Investment:BDT: 1,50,000 (as equity)                                                                                                                                                                                                                                                                                                                              |  |  |
| Present salary                            | : | Nil                                                                                                                                                                                                                                                                                                                                                                                                    |  |  |
| Proposed Salary                           | : | BDT <b>5000</b> (Five thousand only)                                                                                                                                                                                                                                                                                                                                                                   |  |  |
| Proposed Business<br>Implementation Plan: | : | <ul> <li>This is an on going business (fisheries) and the fund need to buy the fish feed.</li> <li>Initially 1,00,000 Papda, golsha 2,50,000 and white fish will cultivate.</li> <li>After rearing 6 month all the fish will be sale.</li> <li>It will be 2 cycle per year.</li> <li>Pay back period is estimated 3 years.</li> <li>Expected date to start the project as soon as possible.</li> </ul> |  |  |

#### **PROPOSED PROJECT INVESTMENT BREAKDOWN**

| Particulars        | Existing<br>Business<br>(BDT) | NU<br>Invest<br>(BDT) (1) | Proposed (BDT)<br>(2) | Total (BDT) (1+2) |
|--------------------|-------------------------------|---------------------------|-----------------------|-------------------|
| Own Pond (4 ponds) |                               |                           |                       |                   |
| Water motor        | 30,000                        |                           |                       | 30,000            |
| Papda fish         | 220,000                       |                           |                       | 220,000           |
| Golsha fish        | 100,000                       |                           |                       | 100,000           |
| singh fish         | 96,000                        |                           |                       | 96,000            |
| Koi fish           | 3,000                         |                           |                       | 3,000             |
| Telapia fish       | 19,200                        |                           |                       | 19,200            |
| White fish         | 75,000                        |                           |                       | 75,000            |
| Fish Feed          | 80,000                        | 97,690                    | 150,000               | 327,690           |
| Medicine           | 6,000                         |                           |                       | 6,000             |
| Cash in hand       | 10,000                        |                           |                       | 10,000            |
| Total Capital      | 639,200                       | 97,690                    | 150,000               | 886,890           |