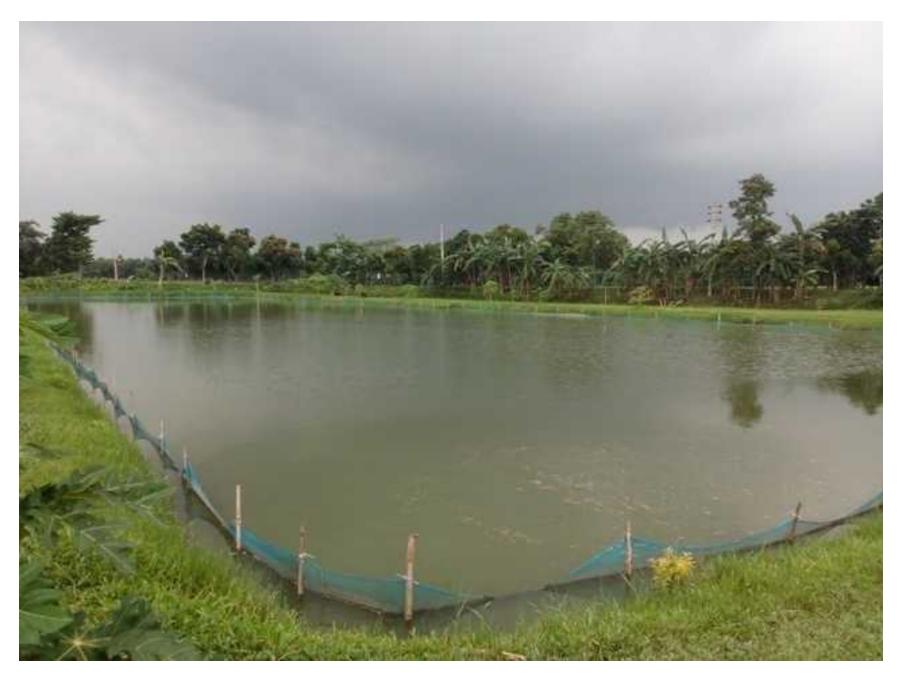

## **PROPOSED NOBIN UDYOKTA BUSINESS INFO**

| Business Name                             | : | Ma-Baba Fisheries.                                                                                                                                                                                                                                                                                                                                                                                     |  |  |
|-------------------------------------------|---|--------------------------------------------------------------------------------------------------------------------------------------------------------------------------------------------------------------------------------------------------------------------------------------------------------------------------------------------------------------------------------------------------------|--|--|
| Address/ Location                         | : | Char goramara, Dowakhola, Goripur, Mymensingh.                                                                                                                                                                                                                                                                                                                                                         |  |  |
| Total Investment in BDT                   | : | BDT: 8,86,890                                                                                                                                                                                                                                                                                                                                                                                          |  |  |
| Financing                                 | : | Self financing:BDT: 7,36,890Required Investment:BDT: 1,50,000 (as equity)                                                                                                                                                                                                                                                                                                                              |  |  |
| Present salary                            | : | Nil                                                                                                                                                                                                                                                                                                                                                                                                    |  |  |
| Proposed Salary                           | : | BDT <b>5000</b> (Five thousand only)                                                                                                                                                                                                                                                                                                                                                                   |  |  |
| Proposed Business<br>Implementation Plan: | : | <ul> <li>This is an on going business (fisheries) and the fund need to buy the fish feed.</li> <li>Initially 1,00,000 Papda, golsha 2,50,000 and white fish will cultivate.</li> <li>After rearing 6 month all the fish will be sale.</li> <li>It will be 2 cycle per year.</li> <li>Pay back period is estimated 3 years.</li> <li>Expected date to start the project as soon as possible.</li> </ul> |  |  |