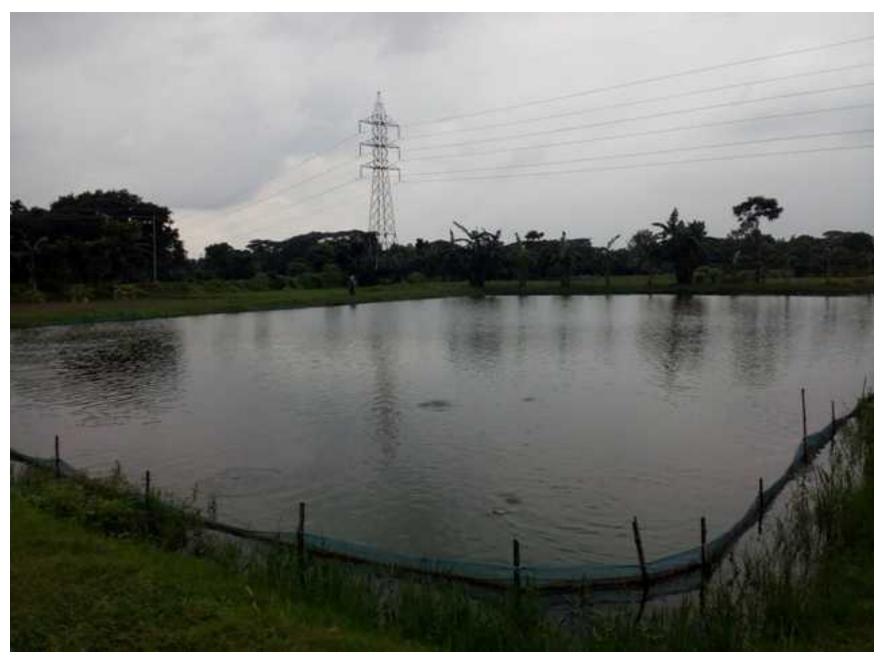

## **PROPOSED NOBIN UDYOKTA BUSINESS INFO**

| Business Name                             | : | Ma-Baba Fisheries.                                                                                                                                                                                                                                                                                                                                                                                     |  |  |
|-------------------------------------------|---|--------------------------------------------------------------------------------------------------------------------------------------------------------------------------------------------------------------------------------------------------------------------------------------------------------------------------------------------------------------------------------------------------------|--|--|
| Address/ Location                         | : | Char goramara, Dowakhola, Goripur, Mymensingh.                                                                                                                                                                                                                                                                                                                                                         |  |  |
| Total Investment in BDT                   | : | BDT: 8,86,890                                                                                                                                                                                                                                                                                                                                                                                          |  |  |
| Financing                                 | : | Self financing:BDT: 7,36,890Required Investment:BDT: 1,50,000 (as equity)                                                                                                                                                                                                                                                                                                                              |  |  |
| Present salary                            | : | Nil                                                                                                                                                                                                                                                                                                                                                                                                    |  |  |
| Proposed Salary                           | : | BDT <b>5000</b> (Five thousand only)                                                                                                                                                                                                                                                                                                                                                                   |  |  |
| Proposed Business<br>Implementation Plan: | : | <ul> <li>This is an on going business (fisheries) and the fund need to buy the fish feed.</li> <li>Initially 1,00,000 Papda, golsha 2,50,000 and white fish will cultivate.</li> <li>After rearing 6 month all the fish will be sale.</li> <li>It will be 2 cycle per year.</li> <li>Pay back period is estimated 3 years.</li> <li>Expected date to start the project as soon as possible.</li> </ul> |  |  |

#### **PROPOSED PROJECT INVESTMENT BREAKDOWN**

| Particulars        | Existing<br>Business<br>(BDT) | NU<br>Invest<br>(BDT) (1) | Proposed (BDT)<br>(2) | Total (BDT) (1+2) |
|--------------------|-------------------------------|---------------------------|-----------------------|-------------------|
| Own Pond (4 ponds) |                               |                           |                       |                   |
| Water motor        | 30,000                        |                           |                       | 30,000            |
| Papda fish         | 220,000                       |                           |                       | 220,000           |
| Golsha fish        | 100,000                       |                           |                       | 100,000           |
| singh fish         | 96,000                        |                           |                       | 96,000            |
| Koi fish           | 3,000                         |                           |                       | 3,000             |
| Telapia fish       | 19,200                        |                           |                       | 19,200            |
| White fish         | 75,000                        |                           |                       | 75,000            |
| Fish Feed          | 80,000                        | 97,690                    | 150,000               | 327,690           |
| Medicine           | 6,000                         |                           |                       | 6,000             |
| Cash in hand       | 10,000                        |                           |                       | 10,000            |
| Total Capital      | 639,200                       | 97,690                    | 150,000               | 886,890           |