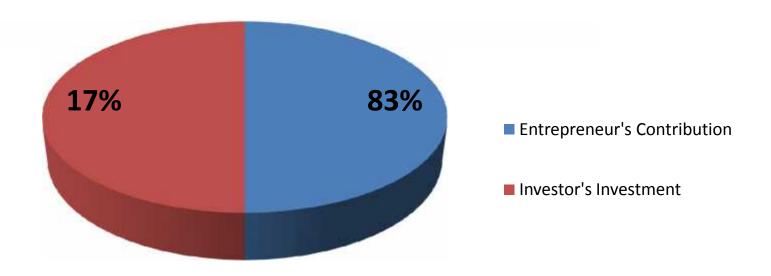

# **Source of Finance**

| Source                      | Amount in ( BDT ) | In % |
|-----------------------------|-------------------|------|
| Entrepreneur's Contribution | 736,890           | 83   |
| Investor's Investment       | 150,000           | 17   |
| Total Investment            | 886,890           | 100  |