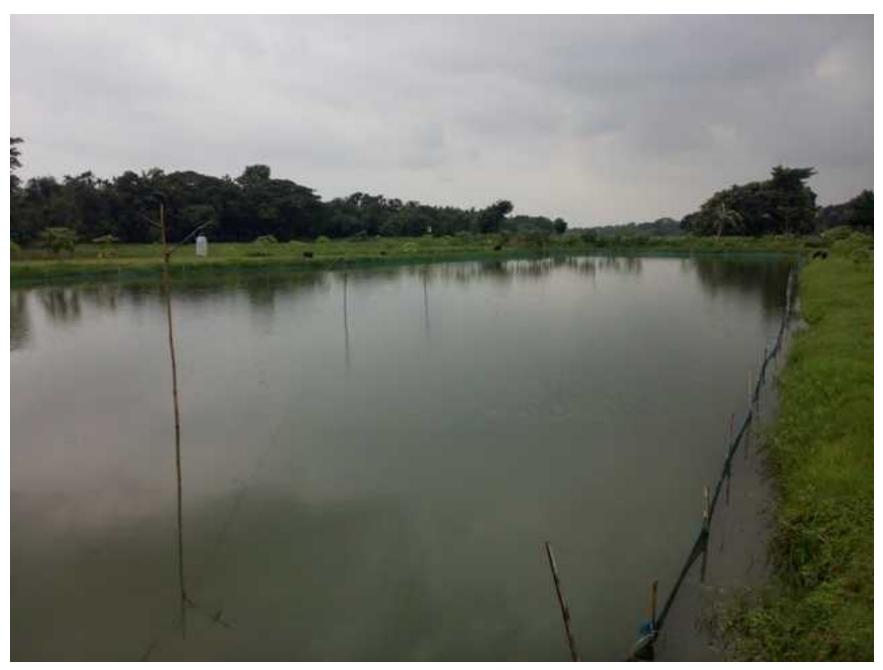

## **PROPOSED NOBIN UDYOKTA BUSINESS INFO**

| Business Name                             | : | Ma-Baba Fisheries.                                                                                                                                                                                                                                                                                                                                                                                     |  |  |
|-------------------------------------------|---|--------------------------------------------------------------------------------------------------------------------------------------------------------------------------------------------------------------------------------------------------------------------------------------------------------------------------------------------------------------------------------------------------------|--|--|
| Address/ Location                         | : | Char goramara, Dowakhola, Goripur, Mymensingh.                                                                                                                                                                                                                                                                                                                                                         |  |  |
| Total Investment in BDT                   | : | BDT: 8,86,890                                                                                                                                                                                                                                                                                                                                                                                          |  |  |
| Financing                                 | : | Self financing:BDT: 7,36,890Required Investment:BDT: 1,50,000 (as equity)                                                                                                                                                                                                                                                                                                                              |  |  |
| Present salary                            | : | Nil                                                                                                                                                                                                                                                                                                                                                                                                    |  |  |
| Proposed Salary                           | : | BDT <b>5000</b> (Five thousand only)                                                                                                                                                                                                                                                                                                                                                                   |  |  |
| Proposed Business<br>Implementation Plan: | : | <ul> <li>This is an on going business (fisheries) and the fund need to buy the fish feed.</li> <li>Initially 1,00,000 Papda, golsha 2,50,000 and white fish will cultivate.</li> <li>After rearing 6 month all the fish will be sale.</li> <li>It will be 2 cycle per year.</li> <li>Pay back period is estimated 3 years.</li> <li>Expected date to start the project as soon as possible.</li> </ul> |  |  |

#### **PROPOSED PROJECT INVESTMENT BREAKDOWN**

| Particulars        | Existing<br>Business<br>(BDT) | NU<br>Invest<br>(BDT) (1) | Proposed (BDT)<br>(2) | Total (BDT) (1+2) |
|--------------------|-------------------------------|---------------------------|-----------------------|-------------------|
| Own Pond (4 ponds) |                               |                           |                       |                   |
| Water motor        | 30,000                        |                           |                       | 30,000            |
| Papda fish         | 220,000                       |                           |                       | 220,000           |
| Golsha fish        | 100,000                       |                           |                       | 100,000           |
| singh fish         | 96,000                        |                           |                       | 96,000            |
| Koi fish           | 3,000                         |                           |                       | 3,000             |
| Telapia fish       | 19,200                        |                           |                       | 19,200            |
| White fish         | 75,000                        |                           |                       | 75,000            |
| Fish Feed          | 80,000                        | 97,690                    | 150,000               | 327,690           |
| Medicine           | 6,000                         |                           |                       | 6,000             |
| Cash in hand       | 10,000                        |                           |                       | 10,000            |
| Total Capital      | 639,200                       | 97,690                    | 150,000               | 886,890           |