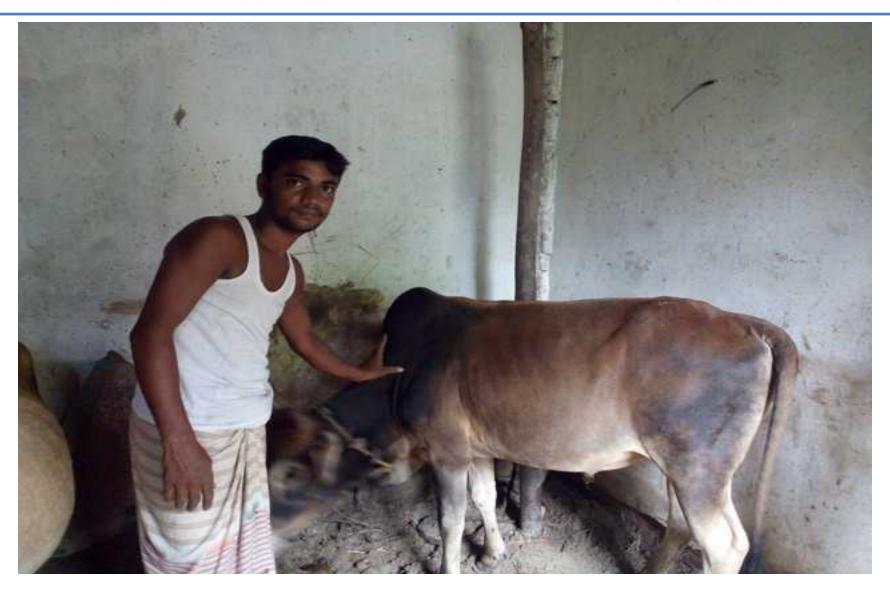

#### Grameen kalyan

Proposed NU Business Name: Robin cow fattening farm

#### PROPOSED NOBIN UDYOKTA BUSINESS INFO

| Business Name                                     | : | Robin cow fattening farm                                                                                                                                                                                                                                                                                                                                                                                                                                                                                                                   |  |  |  |
|---------------------------------------------------|---|--------------------------------------------------------------------------------------------------------------------------------------------------------------------------------------------------------------------------------------------------------------------------------------------------------------------------------------------------------------------------------------------------------------------------------------------------------------------------------------------------------------------------------------------|--|--|--|
| Address/ Location                                 | : | Chargoramara, Dohakhola, Goripur, Mymensingh                                                                                                                                                                                                                                                                                                                                                                                                                                                                                               |  |  |  |
| Total Investment in BDT                           | : | BDT :3,15,000/-                                                                                                                                                                                                                                                                                                                                                                                                                                                                                                                            |  |  |  |
| Financing                                         | : | Self financing: BDT : 2,15,000 Required Investment: BDT :1,00,000 (as equity)                                                                                                                                                                                                                                                                                                                                                                                                                                                              |  |  |  |
| Present salary/drawings from business (estimates) | : | Nil                                                                                                                                                                                                                                                                                                                                                                                                                                                                                                                                        |  |  |  |
| Proposed Salary                                   | : | BDT <b>5,000</b> (five thousand only)                                                                                                                                                                                                                                                                                                                                                                                                                                                                                                      |  |  |  |
| Proposed Business Implementation Plan:            | : | <ul> <li>Start with having 5 cows average TK. 35,000/- each;</li> <li>In every six months all cows will be sale and new cow will purchase; i.e. each cycle of cow fattening will be for six months;</li> <li>Feeding cost of each cow per cycle BDT 18,000/-;</li> <li>Selling price of each cow after every cycle BDT 65,000/-</li> <li>Expected doctor and medicine cost for each cow per cycle = 800/-;</li> <li>Payback period to the investor is 3 years;</li> <li>Expected date to start the project as soon as possible.</li> </ul> |  |  |  |