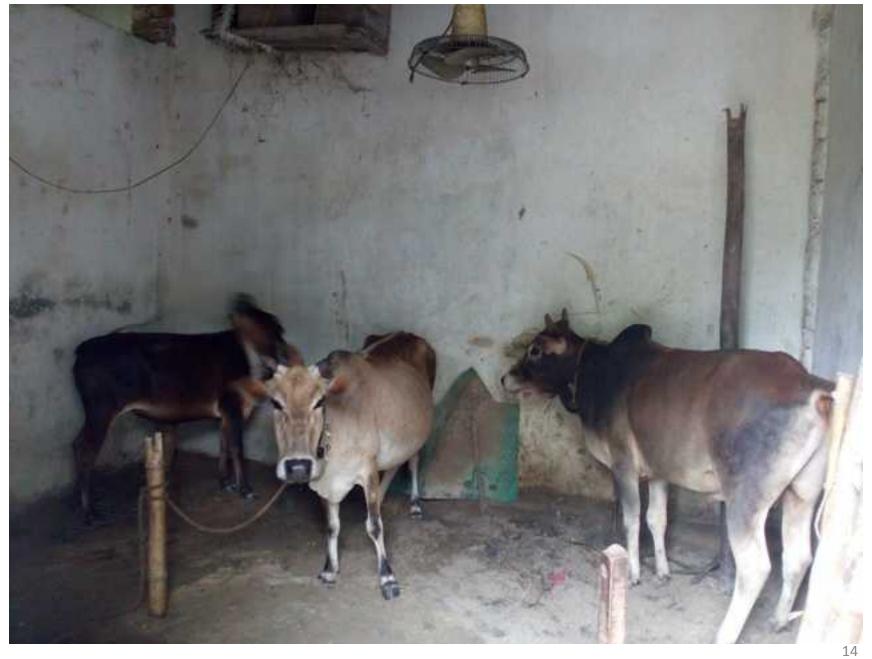

#### Grameen kalyan

Proposed NU Business Name: Robin cow fattening farm

#### PROPOSED NOBIN UDYOKTA BUSINESS INFO

| Business Name                                     | : | Robin cow fattening farm                                                                                                                                                                                                                                                                                                                                                                                                                                                                                                                   |  |  |  |
|---------------------------------------------------|---|--------------------------------------------------------------------------------------------------------------------------------------------------------------------------------------------------------------------------------------------------------------------------------------------------------------------------------------------------------------------------------------------------------------------------------------------------------------------------------------------------------------------------------------------|--|--|--|
| Address/ Location                                 | : | Chargoramara, Dohakhola, Goripur, Mymensingh                                                                                                                                                                                                                                                                                                                                                                                                                                                                                               |  |  |  |
| Total Investment in BDT                           | : | BDT :3,15,000/-                                                                                                                                                                                                                                                                                                                                                                                                                                                                                                                            |  |  |  |
| Financing                                         | : | Self financing: BDT : 2,15,000 Required Investment: BDT :1,00,000 (as equity)                                                                                                                                                                                                                                                                                                                                                                                                                                                              |  |  |  |
| Present salary/drawings from business (estimates) | : | Nil                                                                                                                                                                                                                                                                                                                                                                                                                                                                                                                                        |  |  |  |
| Proposed Salary                                   | : | BDT <b>5,000</b> (five thousand only)                                                                                                                                                                                                                                                                                                                                                                                                                                                                                                      |  |  |  |
| Proposed Business Implementation Plan:            | : | <ul> <li>Start with having 5 cows average TK. 35,000/- each;</li> <li>In every six months all cows will be sale and new cow will purchase; i.e. each cycle of cow fattening will be for six months;</li> <li>Feeding cost of each cow per cycle BDT 18,000/-;</li> <li>Selling price of each cow after every cycle BDT 65,000/-</li> <li>Expected doctor and medicine cost for each cow per cycle = 800/-;</li> <li>Payback period to the investor is 3 years;</li> <li>Expected date to start the project as soon as possible.</li> </ul> |  |  |  |