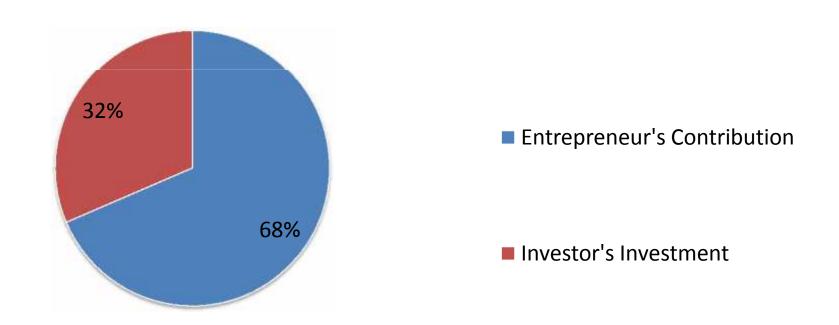

## **Source of Finance**

| Particulars                 | Amount in BDT | In % |
|-----------------------------|---------------|------|
| Entrepreneur's Contribution | 215,000       | 68   |
| Investor's Investment       | 100,000       | 32   |
| Total Investment            | 315,000       | 100  |