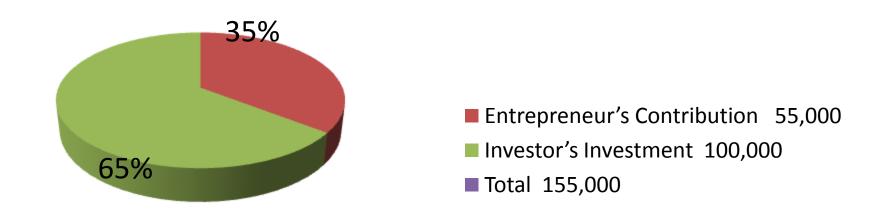

| Proposed Nobin Udyokta Business Info              |   |                                                                                                                                                                                                                                                                                                                                                         |  |
|---------------------------------------------------|---|---------------------------------------------------------------------------------------------------------------------------------------------------------------------------------------------------------------------------------------------------------------------------------------------------------------------------------------------------------|--|
| Business Name                                     | : | SHAWON & DINA STORE                                                                                                                                                                                                                                                                                                                                     |  |
| Location                                          | : | Hatgangopara, Bagmara, Rajshahi                                                                                                                                                                                                                                                                                                                         |  |
| Total Investment in BDT                           | : | BDT 155,000/-                                                                                                                                                                                                                                                                                                                                           |  |
| Financing                                         | : | Self BDT 55,000/-(from existing business) 35% Required Investment BDT 100,000/-(as equity) 65%                                                                                                                                                                                                                                                          |  |
| Present salary/drawings from business (estimates) | : | BDT 5,000/-                                                                                                                                                                                                                                                                                                                                             |  |
| Proposed Salary                                   | : | BDT 5,000/-                                                                                                                                                                                                                                                                                                                                             |  |
| Size of shop                                      | : | 8 ft x 7 ft= 56 square ft                                                                                                                                                                                                                                                                                                                               |  |
| Security of the shop                              | : | BDT 30,000/-                                                                                                                                                                                                                                                                                                                                            |  |
| Implementation                                    | : | <ul> <li>The business is planned to be scaled up by investment in existing goods like; Grocery item etc.</li> <li>Average 15% gain on sale.</li> <li>The business is operating by entrepreneur. Existing no employee.</li> <li>The shop is rented.</li> <li>Collects goods from different company.</li> <li>Agreed grace period is 3 months.</li> </ul> |  |

| Investment Breakdown               |          |          |                       |  |  |  |
|------------------------------------|----------|----------|-----------------------|--|--|--|
| Particulars                        | Existing | Proposed | <b>Proposed Total</b> |  |  |  |
| Sugar, Pulse, Rice                 | 15,000   | 30,000   | 45,000                |  |  |  |
| Oil, Soap, Fairness Cream          | 10,000   | 20,000   | 30,000                |  |  |  |
| Powder, Biscuit, Soft Drinks       | 15,000   | 25,000   | 40,000                |  |  |  |
| Mobile SIM Card, Recharge Card etc | 15,000   | 25,000   | 40,000                |  |  |  |
| Total                              | 55,000   | 100,000  | 155,000               |  |  |  |