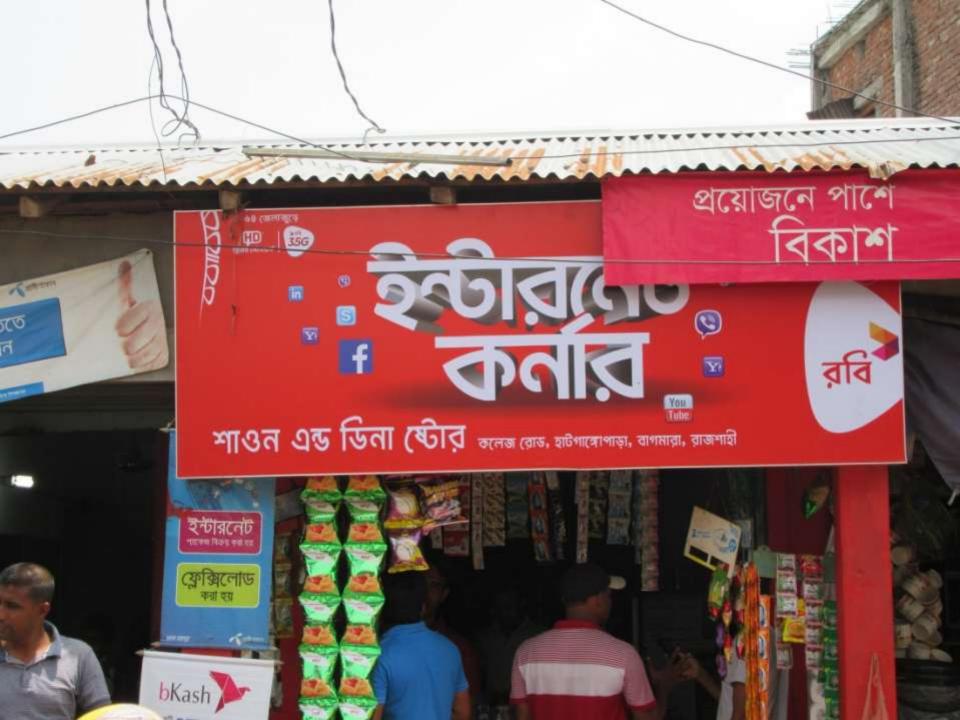

| Proposed Nobin Udyokta Business Info              |   |                                                                                                                                                                                                                                                                                                                                                         |  |
|---------------------------------------------------|---|---------------------------------------------------------------------------------------------------------------------------------------------------------------------------------------------------------------------------------------------------------------------------------------------------------------------------------------------------------|--|
| Business Name                                     | : | SHAWON & DINA STORE                                                                                                                                                                                                                                                                                                                                     |  |
| Location                                          | : | Hatgangopara, Bagmara, Rajshahi                                                                                                                                                                                                                                                                                                                         |  |
| Total Investment in BDT                           | : | BDT 155,000/-                                                                                                                                                                                                                                                                                                                                           |  |
| Financing                                         | : | Self BDT 55,000/-(from existing business) 35% Required Investment BDT 100,000/-(as equity) 65%                                                                                                                                                                                                                                                          |  |
| Present salary/drawings from business (estimates) | : | BDT 5,000/-                                                                                                                                                                                                                                                                                                                                             |  |
| Proposed Salary                                   | : | BDT 5,000/-                                                                                                                                                                                                                                                                                                                                             |  |
| Size of shop                                      | : | 8 ft x 7 ft= 56 square ft                                                                                                                                                                                                                                                                                                                               |  |
| Security of the shop                              | : | BDT 30,000/-                                                                                                                                                                                                                                                                                                                                            |  |
| Implementation                                    | : | <ul> <li>The business is planned to be scaled up by investment in existing goods like; Grocery item etc.</li> <li>Average 15% gain on sale.</li> <li>The business is operating by entrepreneur. Existing no employee.</li> <li>The shop is rented.</li> <li>Collects goods from different company.</li> <li>Agreed grace period is 3 months.</li> </ul> |  |