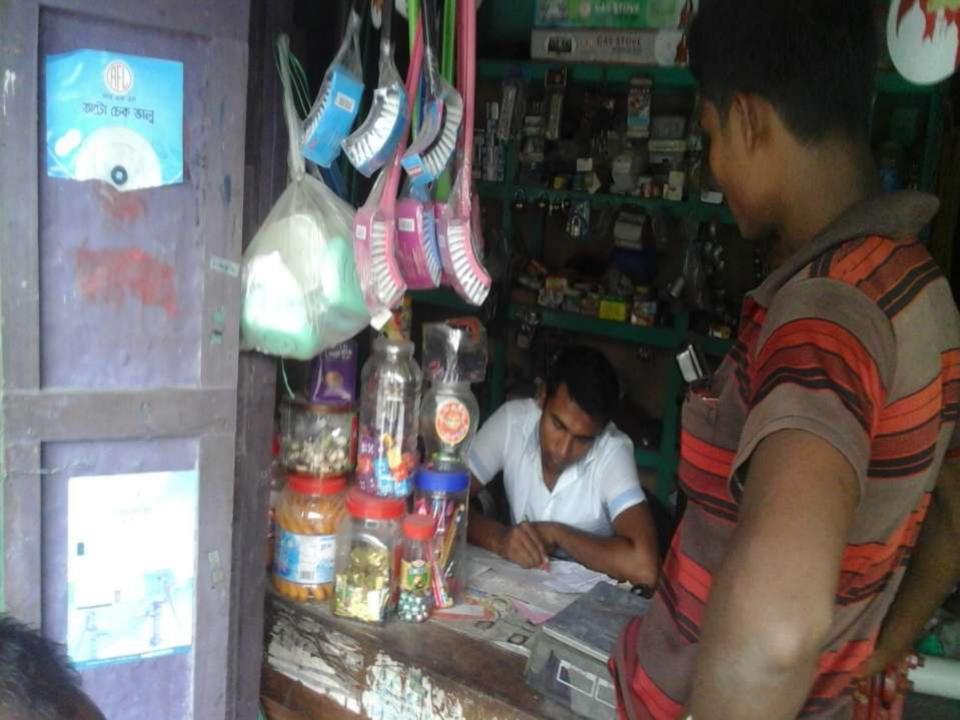

| Business Name                                                                                                                                                              | : | M/S Khan Traders                                                                        |
|----------------------------------------------------------------------------------------------------------------------------------------------------------------------------|---|-----------------------------------------------------------------------------------------|
| Address/ Location                                                                                                                                                          | : | Ranipukur, Mithapukur, Rangpur                                                          |
| Total Investment in BDT                                                                                                                                                    | : | Tk. 829,000                                                                             |
| Financing                                                                                                                                                                  | : | Self Tk.679,000 (from existing business)<br>Required Investment Tk. 150,000 (as equity) |
| Present salary/drawings from business                                                                                                                                      | : | Taka 6,000 (Six thousand)                                                               |
| Proposed Salary (estimates)                                                                                                                                                | : | Taka 7,000 (Seven thousand)                                                             |
| <ul> <li>Proposed Business</li> <li>Implementation Plan</li> <li>(i) % of present gross profit margin</li> <li>(ii) Estimated % of proposed gross profit margin</li> </ul> | : | On products 07%<br>On products 07%                                                      |
| (iii) In future risk mgt. plan<br>(from fire, disaster etc.)                                                                                                               | : |                                                                                         |