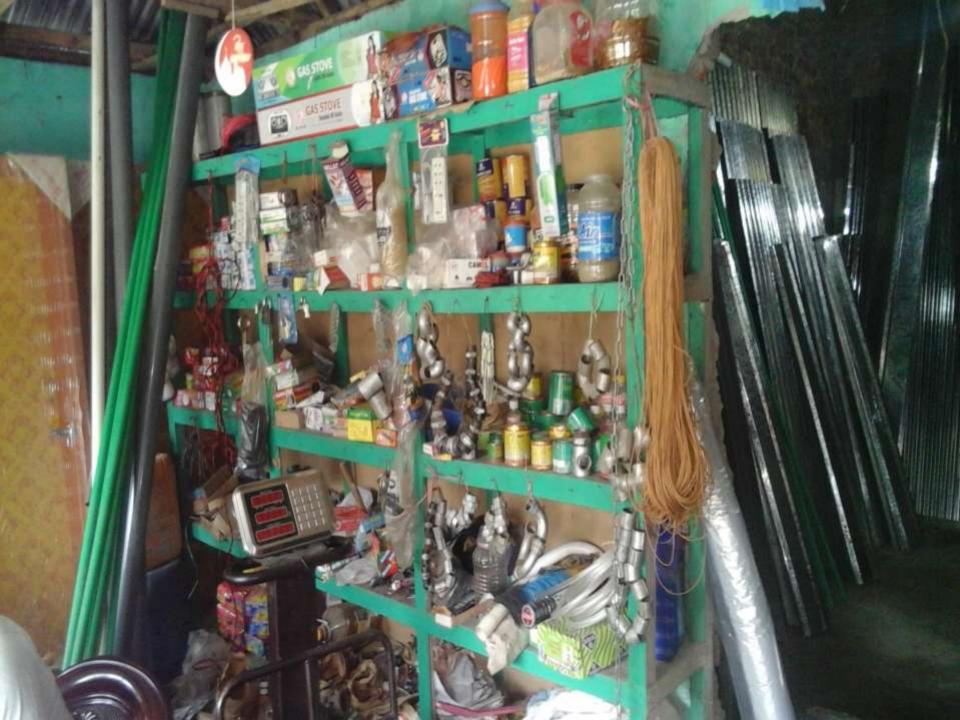

| Business Name                                                                                                                                                              | : | M/S Khan Traders                                                                        |
|----------------------------------------------------------------------------------------------------------------------------------------------------------------------------|---|-----------------------------------------------------------------------------------------|
| Address/ Location                                                                                                                                                          | : | Ranipukur, Mithapukur, Rangpur                                                          |
| Total Investment in BDT                                                                                                                                                    | : | Tk. 829,000                                                                             |
| Financing                                                                                                                                                                  | : | Self Tk.679,000 (from existing business)<br>Required Investment Tk. 150,000 (as equity) |
| Present salary/drawings from business                                                                                                                                      | : | Taka 6,000 (Six thousand)                                                               |
| Proposed Salary (estimates)                                                                                                                                                | : | Taka 7,000 (Seven thousand)                                                             |
| <ul> <li>Proposed Business</li> <li>Implementation Plan</li> <li>(i) % of present gross profit margin</li> <li>(ii) Estimated % of proposed gross profit margin</li> </ul> | : | On products 07%<br>On products 07%                                                      |
| (iii) In future risk mgt. plan<br>(from fire, disaster etc.)                                                                                                               | : |                                                                                         |

## PRESENT & PROPOSED INVESTMENT BREAKDOWN

| Particulars                                                                                                       | Existing<br>Business                                                                                | Proposed | Total   |         |  |
|-------------------------------------------------------------------------------------------------------------------|-----------------------------------------------------------------------------------------------------|----------|---------|---------|--|
| Existing                                                                                                          | Proposed                                                                                            | (BDT)    | (BDT)   | (BDT)   |  |
| Investment in products (Different types<br>of hawardware item, Pan, bearing,<br>piniyama, Pipe, Cement, Ten etc.) | Investment in products<br>(Different types of<br>hawardware item, Pipe,<br>Cement, Ten, Tiels etc.) | 500,000  | 150,000 | 650,000 |  |
| Investment in equipment (Range,Rail I                                                                             | ine,Handel etc.)                                                                                    | 16,100   | -       | 16,100  |  |
| Advance for Shop                                                                                                  |                                                                                                     | 150,000  |         | 150,000 |  |
| Cash in hand                                                                                                      |                                                                                                     | 4,900    | -       | 4,900   |  |
| Decoration (fixture and fittings)                                                                                 |                                                                                                     | 8,000    | -       | 8,000   |  |
| Total Capit                                                                                                       | al                                                                                                  | 679,000  | 150,000 | 829,000 |  |