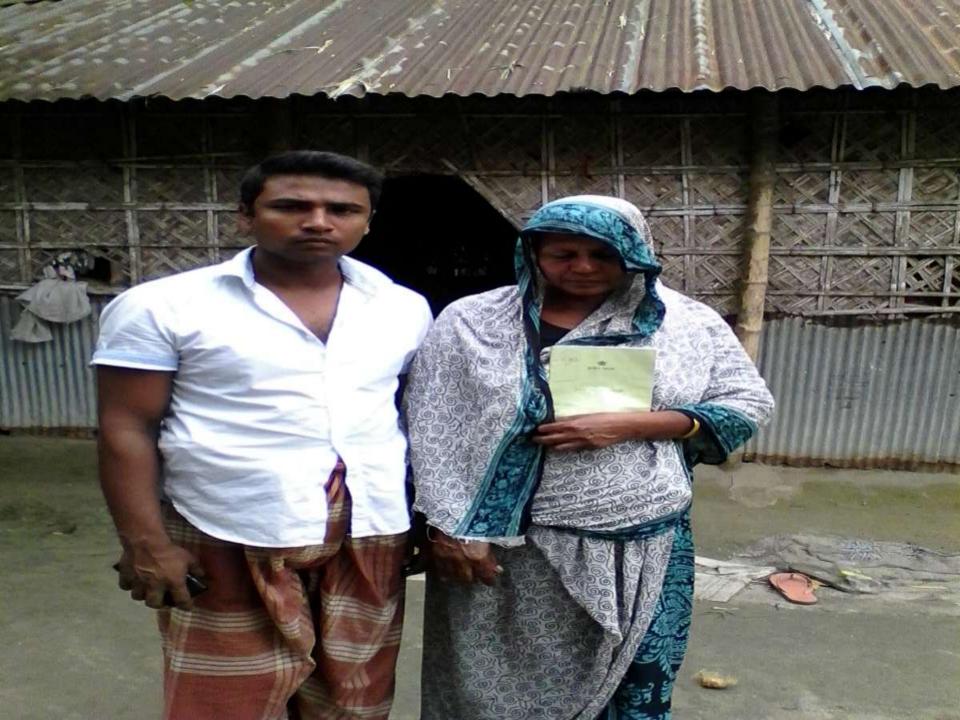

#### **BRIEF BIO OF THE PROPOSED NOBIN UDYOKTA**

| Name and address                                                                                                                      | -  | Md. Shah Jalal Miah<br>Vill: Zama , Union: Ranipukur, Post: Ranipukur,<br>Upazila:Mithapukur, District: Rangpur.                                                                                                    |  |
|---------------------------------------------------------------------------------------------------------------------------------------|----|---------------------------------------------------------------------------------------------------------------------------------------------------------------------------------------------------------------------|--|
| Age                                                                                                                                   | •• | 23 Years                                                                                                                                                                                                            |  |
| Marital status                                                                                                                        | •• | Unmarried                                                                                                                                                                                                           |  |
| Children                                                                                                                              | •  | N/A                                                                                                                                                                                                                 |  |
| No. of siblings:                                                                                                                      | :  | 01(One) Brother and 01 (One) Sister                                                                                                                                                                                 |  |
| Parent's and GB related Info:<br>(i) Who is GB member<br>(ii) Mother's name<br>(iii) Father's name<br>(iv) GB member's info           |    | Mother✓FatherMst. Shahnuri Begum.Let. Md. Anwar Hossain Khan.Branch: Ranipukur, Mithapukur. Centre # 04/moLoan no.: 1450 , Member since March 5, 1995.First Ioan: Tk. 5,000Existing Ioan: Nil Last Ioan: Tk. 30,000 |  |
| Further Information:<br>(v) Who pays GB loan installment<br>(vi) Mobile lady<br>(vii) Grameen Education Loan<br>(viii) Any other loan |    | N/A<br>No<br>Nil<br>Nil                                                                                                                                                                                             |  |