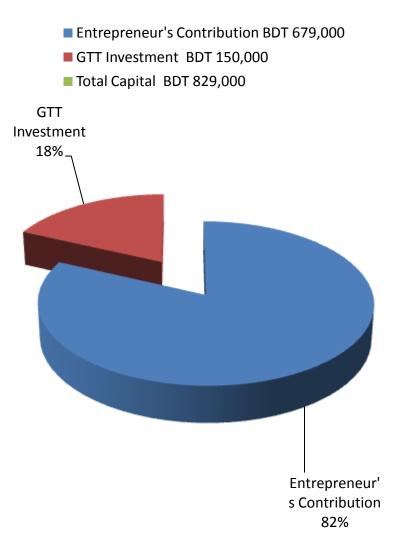

## PRESENT & PROPOSED INVESTMENT BREAKDOWN

| Particulars                                                                                                       | Existing<br>Business                                                                                | Proposed | Total   |         |  |
|-------------------------------------------------------------------------------------------------------------------|-----------------------------------------------------------------------------------------------------|----------|---------|---------|--|
| Existing                                                                                                          | Proposed                                                                                            | (BDT)    | (BDT)   | (BDT)   |  |
| Investment in products (Different types<br>of hawardware item, Pan, bearing,<br>piniyama, Pipe, Cement, Ten etc.) | Investment in products<br>(Different types of<br>hawardware item, Pipe,<br>Cement, Ten, Tiels etc.) | 500,000  | 150,000 | 650,000 |  |
| Investment in equipment (Range,Rail I                                                                             | ine,Handel etc.)                                                                                    | 16,100   | -       | 16,100  |  |
| Advance for Shop                                                                                                  |                                                                                                     | 150,000  |         | 150,000 |  |
| Cash in hand                                                                                                      |                                                                                                     | 4,900    | -       | 4,900   |  |
| Decoration (fixture and fittings)                                                                                 |                                                                                                     | 8,000    | -       | 8,000   |  |
| Total Capit                                                                                                       | al                                                                                                  | 679,000  | 150,000 | 829,000 |  |