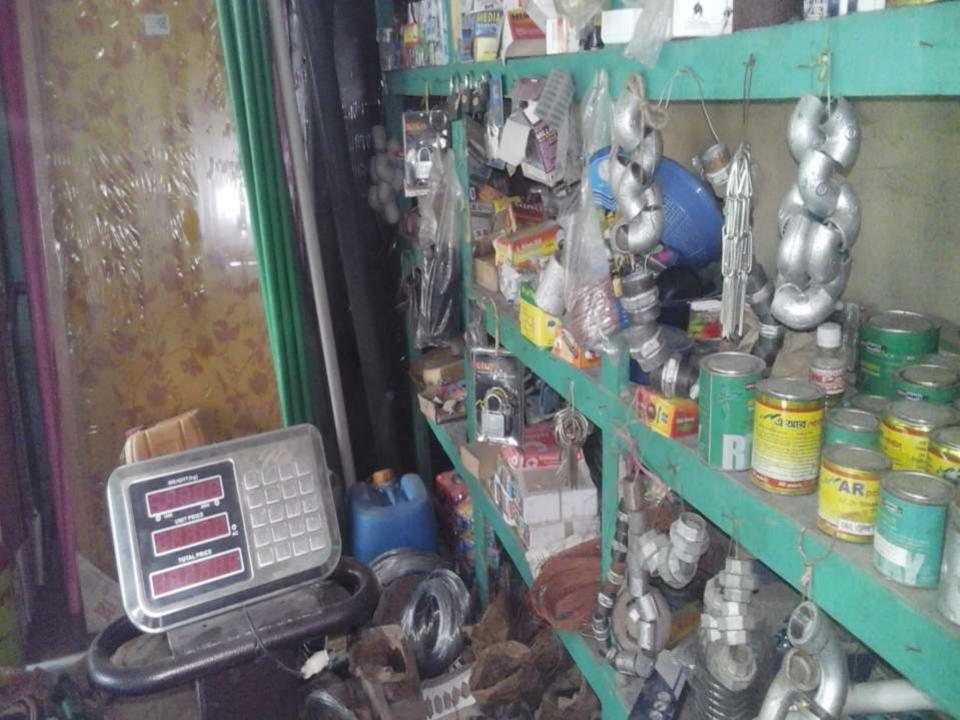

## PRESENT & PROPOSED INVESTMENT BREAKDOWN

| Particulars                                                                                                       | Existing<br>Business                                                                                | Proposed | Total   |         |  |
|-------------------------------------------------------------------------------------------------------------------|-----------------------------------------------------------------------------------------------------|----------|---------|---------|--|
| Existing                                                                                                          | Proposed                                                                                            | (BDT)    | (BDT)   | (BDT)   |  |
| Investment in products (Different types<br>of hawardware item, Pan, bearing,<br>piniyama, Pipe, Cement, Ten etc.) | Investment in products<br>(Different types of<br>hawardware item, Pipe,<br>Cement, Ten, Tiels etc.) | 500,000  | 150,000 | 650,000 |  |
| Investment in equipment (Range,Rail I                                                                             | ine,Handel etc.)                                                                                    | 16,100   | -       | 16,100  |  |
| Advance for Shop                                                                                                  |                                                                                                     | 150,000  |         | 150,000 |  |
| Cash in hand                                                                                                      |                                                                                                     | 4,900    | -       | 4,900   |  |
| Decoration (fixture and fittings)                                                                                 |                                                                                                     | 8,000    | -       | 8,000   |  |
| Total Capit                                                                                                       | al                                                                                                  | 679,000  | 150,000 | 829,000 |  |