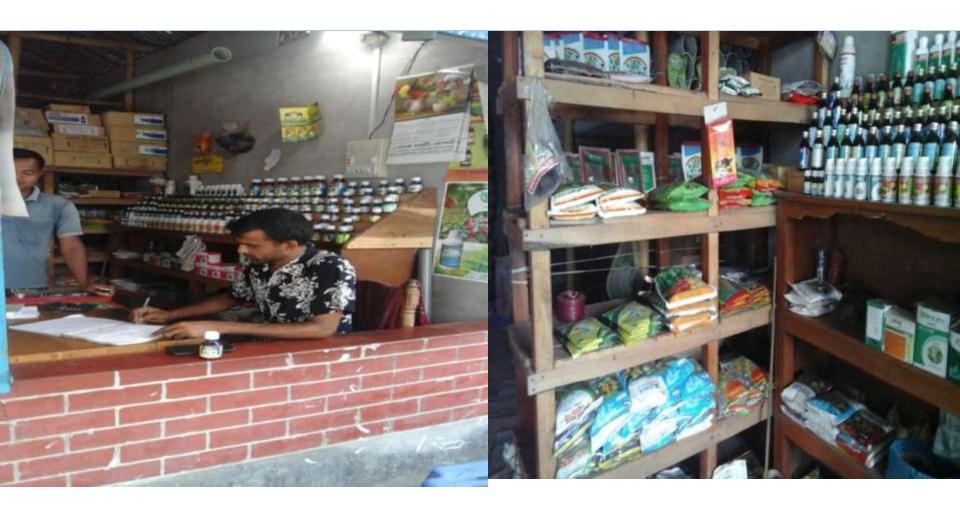

### PROPOSED NOBIN UDYOKTA BUSINESS INFO

| PORCEDURE DE MEDITOR                                         | 19.1 | KAIN ALABKAR A KAINAKAN AN ANDA                                                       |
|--------------------------------------------------------------|------|---------------------------------------------------------------------------------------|
| Business Name                                                | :    | S.M. Enterprise                                                                       |
| Address/ Location                                            | :    | Taltola Bazar, Khoragachi, Mithapukur, Rangpur.                                       |
| Total Investment in BDT                                      | :    | Tk. 329,000                                                                           |
| Financing                                                    | :    | Self Tk.1,99,000 (from existing business) Required Investment Tk. 130,000 (as equity) |
| Present salary/drawings from business                        | :    | BDT 5,000 (Five thousand)                                                             |
| Proposed Salary                                              | :    | BDT 6,000 (Six thousand)                                                              |
| Proposed Business<br>Implementation Plan                     |      |                                                                                       |
| (i) % of present gross profit margin                         | :    | From Grocery items 20%                                                                |
| (ii) Estimated % of proposed gross profit margin             | :    | From Grocery items 20%                                                                |
| (iii) In future risk mgt. plan<br>(from fire, disaster etc.) |      |                                                                                       |

# Pictures

THE RESIDENCE OF THE PARTY OF T

ইউ পি ফরম ৬ (বিধি ১২ (১) দ্রষ্টব্য)