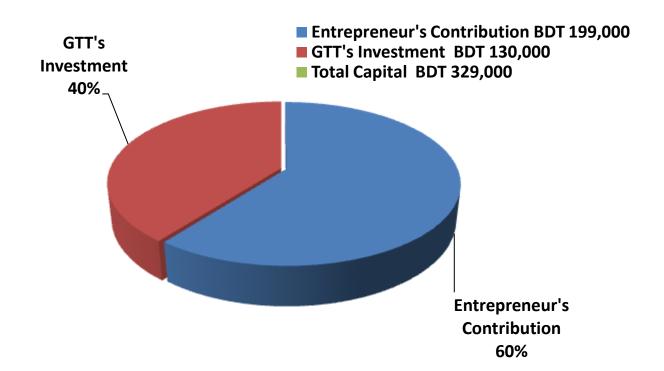

#### PRESENT & PROPOSED INVESTMENT BREAKDOWN

| Particu                                                                       | Existing<br>Business                  | Proposed | Total   |       |  |  |
|-------------------------------------------------------------------------------|---------------------------------------|----------|---------|-------|--|--|
| Existing                                                                      | Existing Proposed                     |          |         |       |  |  |
| Investment in products (Corrugated iron sheet, Cement, Fertilizer, Seed, etc) | 180,400                               | 130,000  | 310,400 |       |  |  |
| Investment in Machineries and tools (Commachine etc.)                         | alculator, Fan, Light, Digital Weight | 4,400    | -       | 4,400 |  |  |
| Cash in hand                                                                  | 4,700                                 | -        | 4,700   |       |  |  |
| Decoration (fixture and fittings)                                             | 9,500                                 | -        | 9,500   |       |  |  |
| Total Ca                                                                      | 199,000                               | 130,000  | 329,000 |       |  |  |