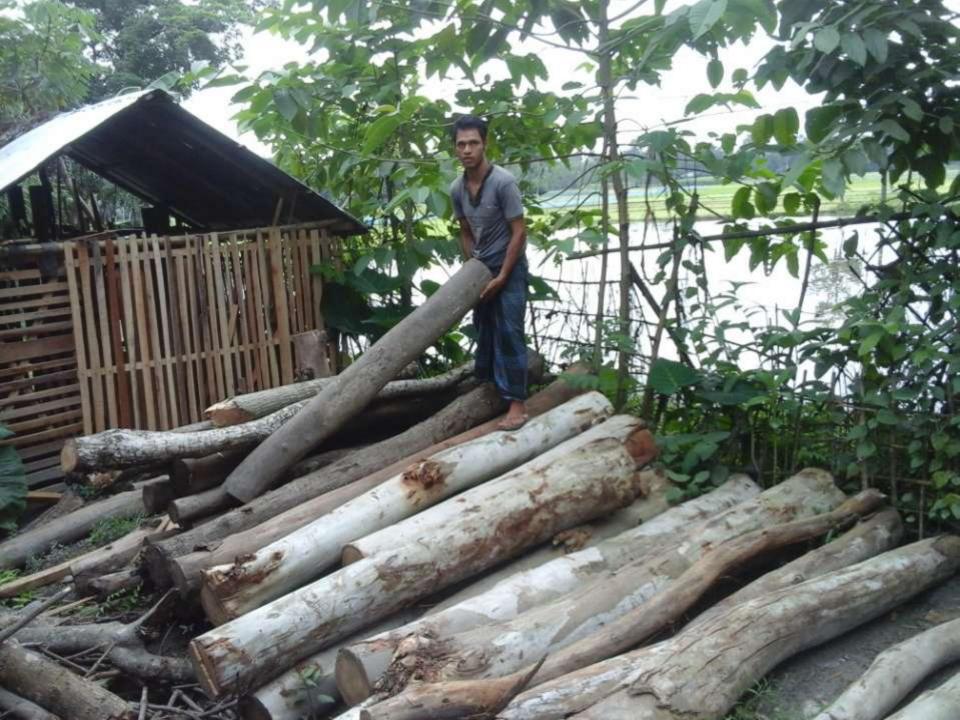

#### PROPOSED NOBIN UDYOKTA BUSINESS INFO

| Business Name                                                | : | Anika Saw Mill                                                                        |
|--------------------------------------------------------------|---|---------------------------------------------------------------------------------------|
| Address/ Location                                            | : | South Sadulla Hazipara, Tabokpur, Ulipur, Kurigram.                                   |
| Total Investment in BDT                                      | : | Tk. 660,000                                                                           |
| Financing                                                    | : | Self Tk. 560,000 (from existing business) Required Investment Tk. 100,000 (as equity) |
| Present salary/drawings from business                        | : | BDT 9,000 (Nine thousand)                                                             |
| Proposed Salary                                              | : | BDT 10,000 (Ten thousand)                                                             |
| Proposed Business<br>Implementation Plan                     |   |                                                                                       |
| (i) % of present gross profit margin                         | : | From Wood 15%, Furniture 50%, Saw Mill 100%                                           |
| (ii) Estimated % of proposed gross profit margin             | : | From Wood 15%, Furniture 50%, Saw Mill 100%                                           |
| (iii) In future risk mgt. plan<br>(from fire, disaster etc.) |   |                                                                                       |
|                                                              |   |                                                                                       |

#### PRESENT & PROPOSED INVESTMENT BREAKDOWN

| Part                                                                  | Existing<br>Business | Proposed | Total   |       |
|-----------------------------------------------------------------------|----------------------|----------|---------|-------|
| Existing                                                              | Proposed             | (BDT)    | (BDT)   | (BDT) |
| Investment in products ( Different Types of Tree, Window, Door, etc.) | 254,950              | 100,000  | 354,950 |       |
| Investment in Machineries & Equip machine, Jani Machine, Sound Box    | 248,400              |          | 248,400 |       |
| Cash in hand                                                          | 4,950                | -        | 4,950   |       |
| Decoration (fixture and fittings)                                     | 1,700                | -        | 1,700   |       |
| Advance for shop                                                      | 30,000               | -        | 30,000  |       |
| Debtors (since March, 2016 to at p                                    | 20,000               |          | 20,000  |       |
| Total                                                                 | 560,000              | 100,000  | 660,000 |       |