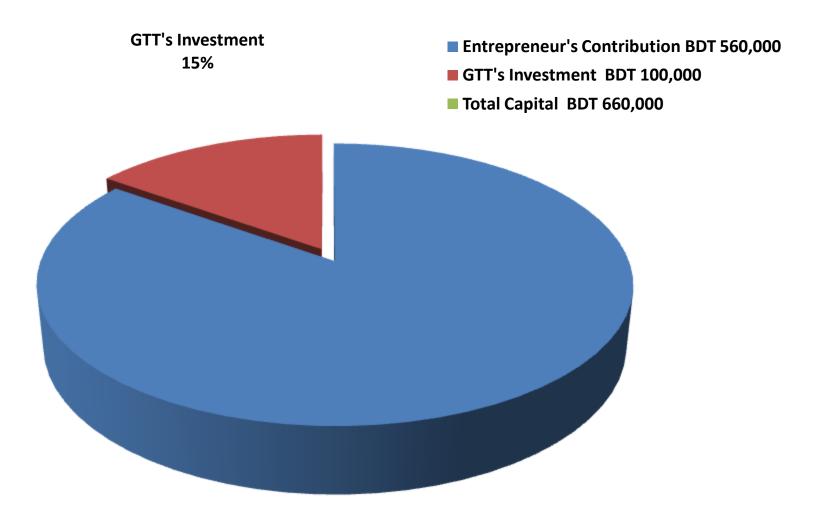

#### PRESENT & PROPOSED INVESTMENT BREAKDOWN

| Part                                                                  | Existing<br>Business | Proposed | Total   |       |
|-----------------------------------------------------------------------|----------------------|----------|---------|-------|
| Existing                                                              | Proposed             | (BDT)    | (BDT)   | (BDT) |
| Investment in products ( Different Types of Tree, Window, Door, etc.) | 254,950              | 100,000  | 354,950 |       |
| Investment in Machineries & Equip machine, Jani Machine, Sound Box    | 248,400              |          | 248,400 |       |
| Cash in hand                                                          | 4,950                | -        | 4,950   |       |
| Decoration (fixture and fittings)                                     | 1,700                | -        | 1,700   |       |
| Advance for shop                                                      | 30,000               | -        | 30,000  |       |
| Debtors (since March, 2016 to at p                                    | 20,000               |          | 20,000  |       |
| Total                                                                 | 560,000              | 100,000  | 660,000 |       |

### SOURCE OF FINANCE

**Entrepreneur's Contribution 85%** 