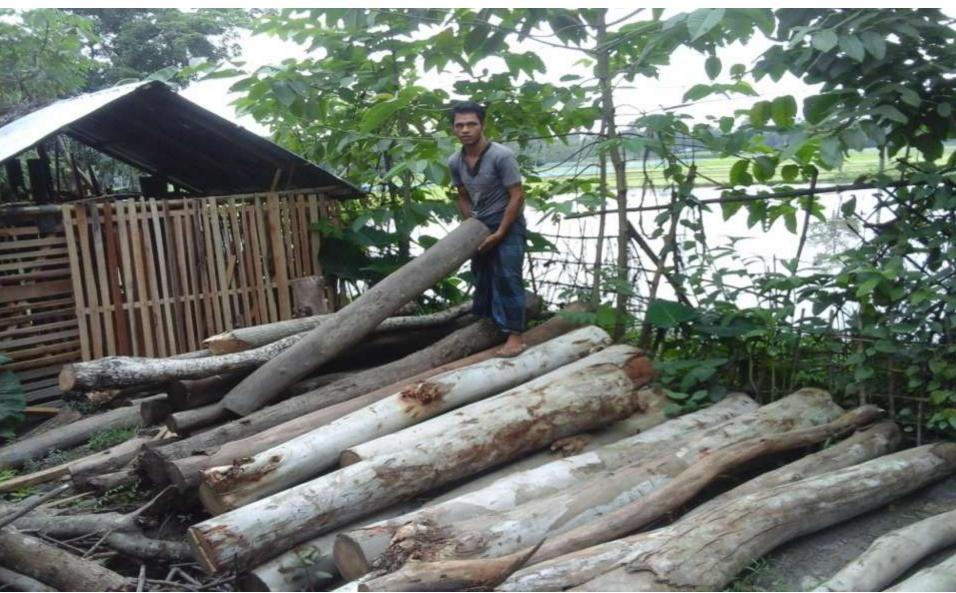

#### PROPOSED NOBIN UDYOKTA BUSINESS INFO

| Business Name                                                | : | Anika Saw Mill                                                                        |
|--------------------------------------------------------------|---|---------------------------------------------------------------------------------------|
| Address/ Location                                            | : | South Sadulla Hazipara, Tabokpur, Ulipur, Kurigram.                                   |
| Total Investment in BDT                                      | : | Tk. 660,000                                                                           |
| Financing                                                    | : | Self Tk. 560,000 (from existing business) Required Investment Tk. 100,000 (as equity) |
| Present salary/drawings from business                        | : | BDT 9,000 (Nine thousand)                                                             |
| Proposed Salary                                              | : | BDT 10,000 (Ten thousand)                                                             |
| Proposed Business<br>Implementation Plan                     |   |                                                                                       |
| (i) % of present gross profit margin                         | : | From Wood 15%, Furniture 50%, Saw Mill 100%                                           |
| (ii) Estimated % of proposed gross profit margin             | : | From Wood 15%, Furniture 50%, Saw Mill 100%                                           |
| (iii) In future risk mgt. plan<br>(from fire, disaster etc.) |   |                                                                                       |
|                                                              |   |                                                                                       |

#### PRESENT & PROPOSED INVESTMENT BREAKDOWN

| Part                                                                  | Existing<br>Business | Proposed | Total   |       |
|-----------------------------------------------------------------------|----------------------|----------|---------|-------|
| Existing                                                              | Proposed             | (BDT)    | (BDT)   | (BDT) |
| Investment in products ( Different Types of Tree, Window, Door, etc.) | 254,950              | 100,000  | 354,950 |       |
| Investment in Machineries & Equip machine, Jani Machine, Sound Box    | 248,400              |          | 248,400 |       |
| Cash in hand                                                          | 4,950                | -        | 4,950   |       |
| Decoration (fixture and fittings)                                     | 1,700                | -        | 1,700   |       |
| Advance for shop                                                      | 30,000               | -        | 30,000  |       |
| Debtors (since March, 2016 to at p                                    | 20,000               |          | 20,000  |       |
| Total                                                                 | 560,000              | 100,000  | 660,000 |       |