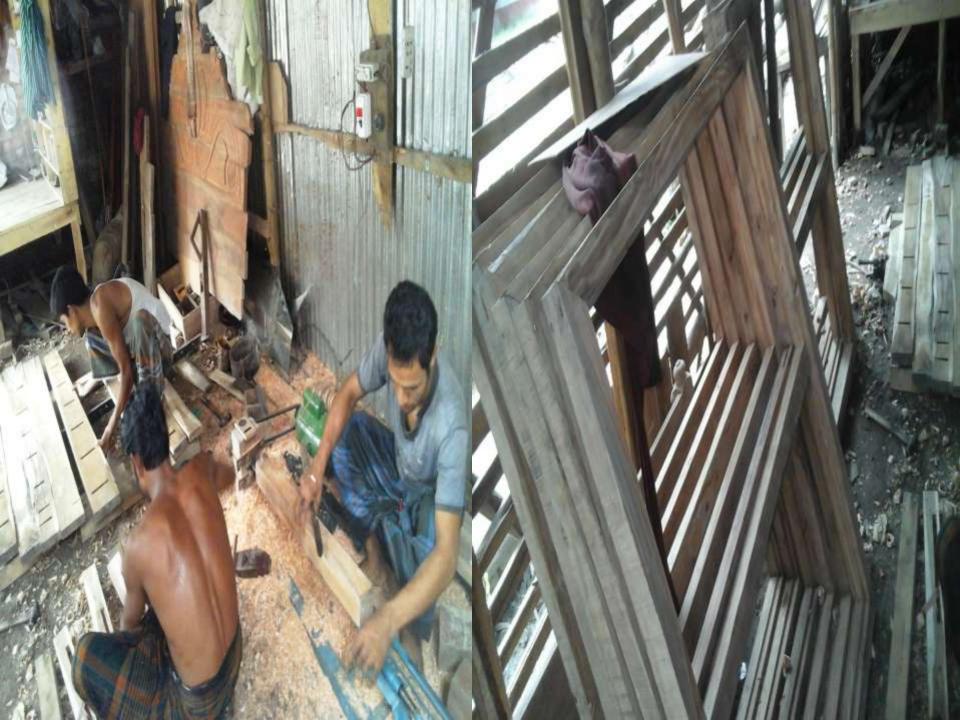

#### PROPOSED NOBIN UDYOKTA BUSINESS INFO

| Business Name                                                | : | Anika Saw Mill                                                                        |
|--------------------------------------------------------------|---|---------------------------------------------------------------------------------------|
| Address/ Location                                            | : | South Sadulla Hazipara, Tabokpur, Ulipur, Kurigram.                                   |
| Total Investment in BDT                                      | : | Tk. 660,000                                                                           |
| Financing                                                    | : | Self Tk. 560,000 (from existing business) Required Investment Tk. 100,000 (as equity) |
| Present salary/drawings from business                        | : | BDT 9,000 (Nine thousand)                                                             |
| Proposed Salary                                              | : | BDT 10,000 (Ten thousand)                                                             |
| Proposed Business<br>Implementation Plan                     |   |                                                                                       |
| (i) % of present gross profit margin                         | : | From Wood 15%, Furniture 50%, Saw Mill 100%                                           |
| (ii) Estimated % of proposed gross profit margin             | : | From Wood 15%, Furniture 50%, Saw Mill 100%                                           |
| (iii) In future risk mgt. plan<br>(from fire, disaster etc.) |   |                                                                                       |
|                                                              |   |                                                                                       |

#### PRESENT & PROPOSED INVESTMENT BREAKDOWN

| Part                                                                  | Existing<br>Business | Proposed | Total   |       |
|-----------------------------------------------------------------------|----------------------|----------|---------|-------|
| Existing                                                              | Proposed             | (BDT)    | (BDT)   | (BDT) |
| Investment in products ( Different Types of Tree, Window, Door, etc.) | 254,950              | 100,000  | 354,950 |       |
| Investment in Machineries & Equip machine, Jani Machine, Sound Box    | 248,400              |          | 248,400 |       |
| Cash in hand                                                          | 4,950                | -        | 4,950   |       |
| Decoration (fixture and fittings)                                     | 1,700                | -        | 1,700   |       |
| Advance for shop                                                      | 30,000               | -        | 30,000  |       |
| Debtors (since March, 2016 to at p                                    | 20,000               |          | 20,000  |       |
| Total                                                                 | 560,000              | 100,000  | 660,000 |       |