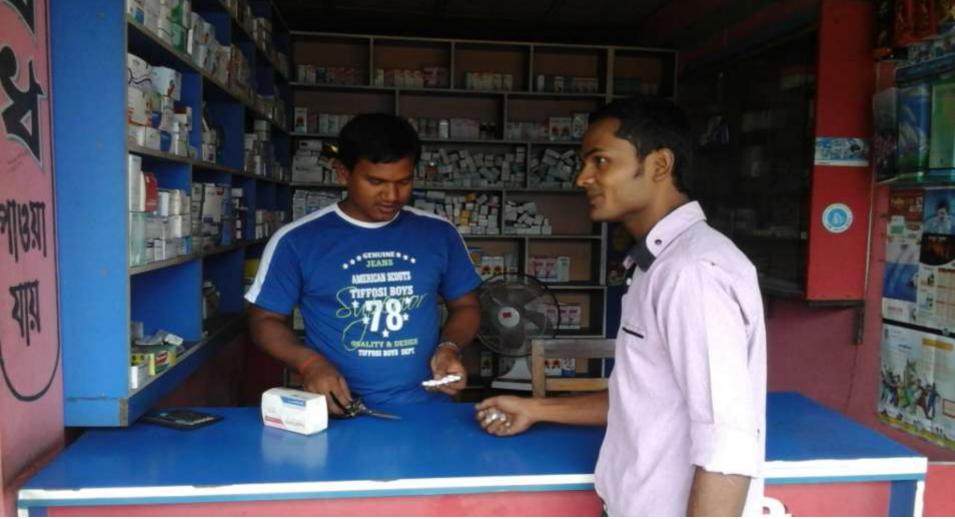

#### **PROPOSED NOBIN UDYOKTA BUSINESS INFO**

| Business Name                                                | : | M/s Sheba Pharmacy                                                                        |
|--------------------------------------------------------------|---|-------------------------------------------------------------------------------------------|
| Address/ Location                                            | : | Nekmorod Bazar, Ranishankoil, Thakurgaon.                                                 |
| Total Investment in BDT                                      | : | Tk. 3,28,000                                                                              |
| Financing                                                    | : | Self Tk. 2 ,48,000 (from existing business)<br>Required Investment Tk. 80,000 (as equity) |
| Present salary/drawings from business                        | : | BDT 4000 (Four Thousand )                                                                 |
| Proposed Salary                                              | : | BDT 5,000 (Five Thousand)                                                                 |
| Proposed Business<br>Implementation Plan                     |   |                                                                                           |
| (i) % of present gross profit margin                         | : | On an Average 20%                                                                         |
| (ii) Estimated % of proposed gross profit margin             | : | On an Average 20%                                                                         |
| (iii) In future risk mgt. plan<br>(from fire, disaster etc.) | : |                                                                                           |