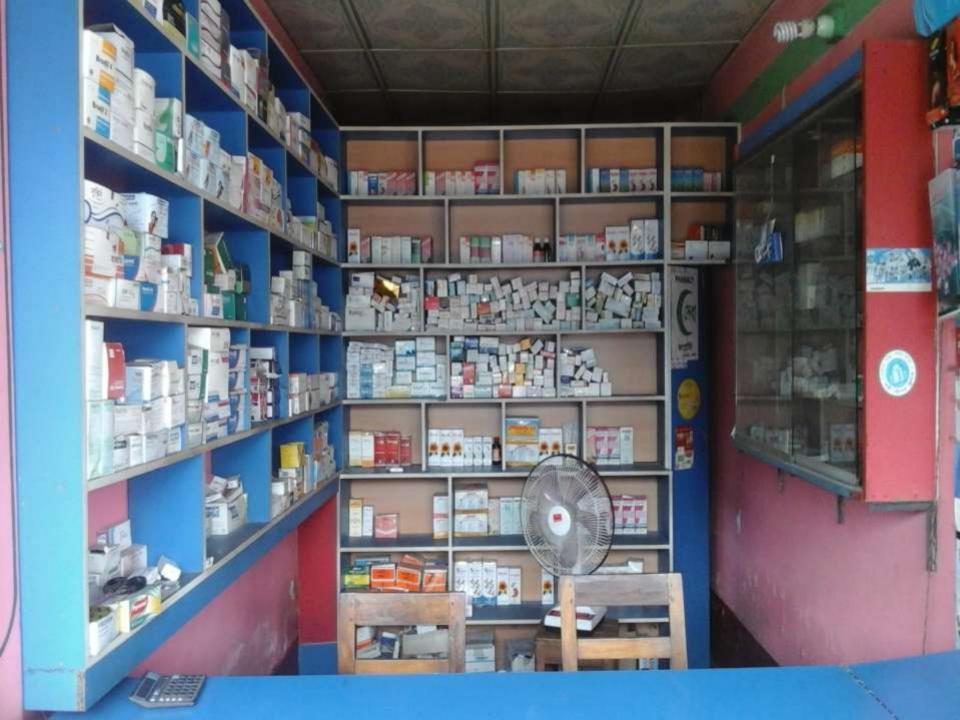

#### **PROPOSED NOBIN UDYOKTA BUSINESS INFO**

| Business Name                                                | : | M/s Sheba Pharmacy                                                                        |
|--------------------------------------------------------------|---|-------------------------------------------------------------------------------------------|
| Address/ Location                                            | : | Nekmorod Bazar, Ranishankoil, Thakurgaon.                                                 |
| Total Investment in BDT                                      | : | Tk. 3,28,000                                                                              |
| Financing                                                    | : | Self Tk. 2 ,48,000 (from existing business)<br>Required Investment Tk. 80,000 (as equity) |
| Present salary/drawings from business                        | : | BDT 4000 (Four Thousand )                                                                 |
| Proposed Salary                                              | : | BDT 5,000 (Five Thousand)                                                                 |
| Proposed Business<br>Implementation Plan                     |   |                                                                                           |
| (i) % of present gross profit margin                         | : | On an Average 20%                                                                         |
| (ii) Estimated % of proposed gross profit margin             | : | On an Average 20%                                                                         |
| (iii) In future risk mgt. plan<br>(from fire, disaster etc.) | : |                                                                                           |