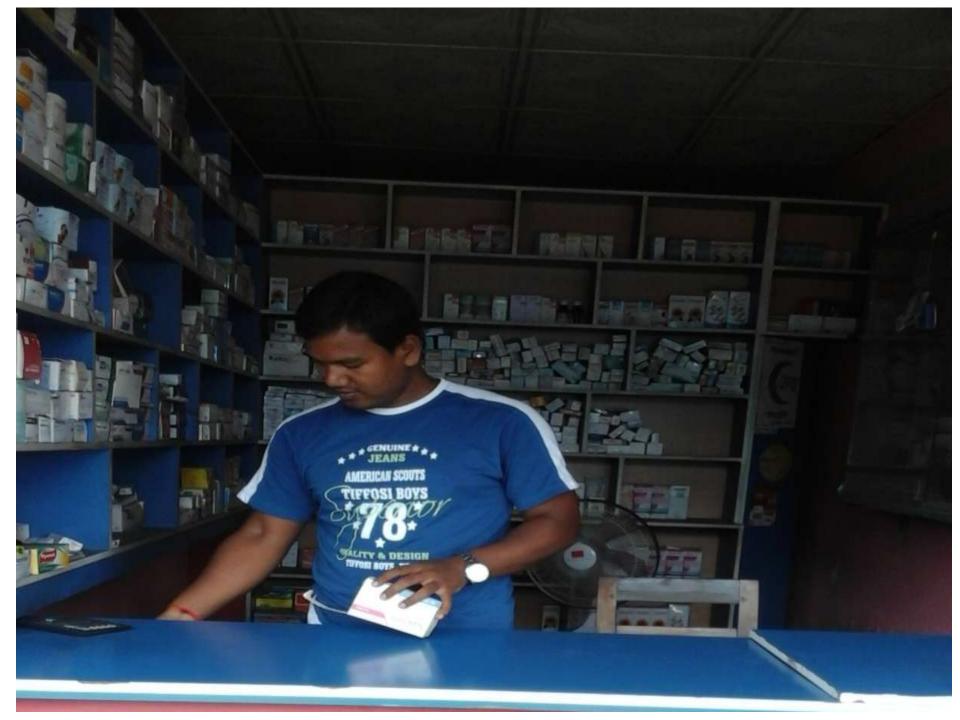

#### **PROPOSED NOBIN UDYOKTA BUSINESS INFO**

| Business Name                                                | : | M/s Sheba Pharmacy                                                                        |
|--------------------------------------------------------------|---|-------------------------------------------------------------------------------------------|
| Address/ Location                                            | : | Nekmorod Bazar, Ranishankoil, Thakurgaon.                                                 |
| Total Investment in BDT                                      | : | Tk. 3,28,000                                                                              |
| Financing                                                    | : | Self Tk. 2 ,48,000 (from existing business)<br>Required Investment Tk. 80,000 (as equity) |
| Present salary/drawings from business                        | : | BDT 4000 (Four Thousand )                                                                 |
| Proposed Salary                                              | : | BDT 5,000 (Five Thousand)                                                                 |
| Proposed Business<br>Implementation Plan                     |   |                                                                                           |
| (i) % of present gross profit margin                         | : | On an Average 20%                                                                         |
| (ii) Estimated % of proposed gross profit margin             | : | On an Average 20%                                                                         |
| (iii) In future risk mgt. plan<br>(from fire, disaster etc.) | : |                                                                                           |