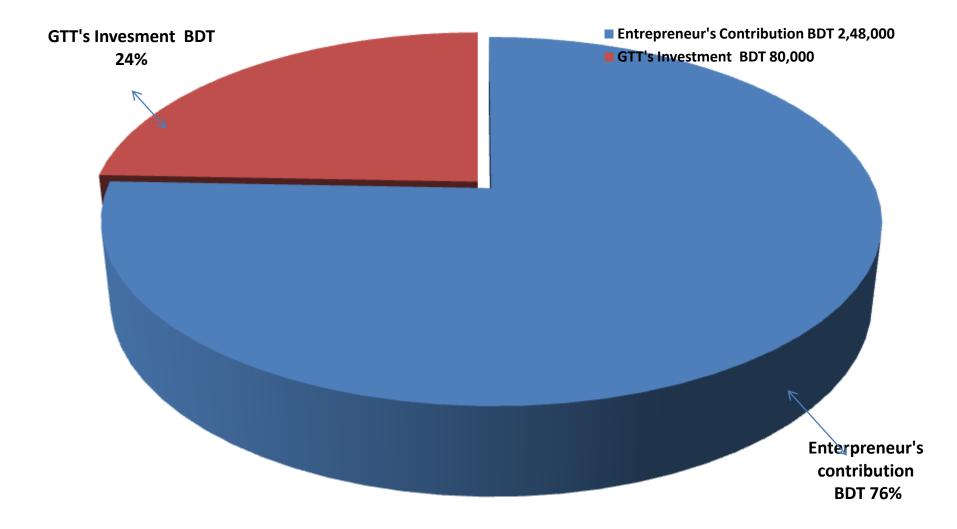

#### **PROPOSED NOBIN UDYOKTA BUSINESS INFO**

| Business Name                                                | : | M/s Sheba Pharmacy                                                                        |
|--------------------------------------------------------------|---|-------------------------------------------------------------------------------------------|
| Address/ Location                                            | : | Nekmorod Bazar, Ranishankoil, Thakurgaon.                                                 |
| Total Investment in BDT                                      | : | Tk. 3,28,000                                                                              |
| Financing                                                    | : | Self Tk. 2 ,48,000 (from existing business)<br>Required Investment Tk. 80,000 (as equity) |
| Present salary/drawings from business                        | : | BDT 4000 (Four Thousand )                                                                 |
| Proposed Salary                                              | : | BDT 5,000 (Five Thousand)                                                                 |
| Proposed Business<br>Implementation Plan                     |   |                                                                                           |
| (i) % of present gross profit margin                         | : | On an Average 20%                                                                         |
| (ii) Estimated % of proposed gross profit margin             | : | On an Average 20%                                                                         |
| (iii) In future risk mgt. plan<br>(from fire, disaster etc.) | : |                                                                                           |