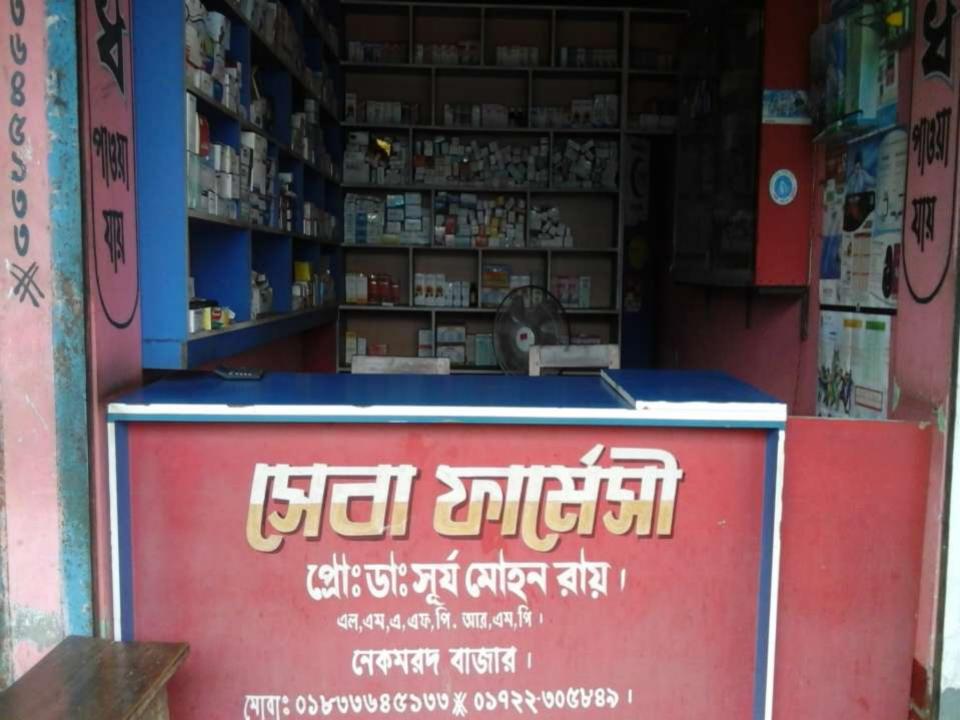

#### **PROPOSED NOBIN UDYOKTA BUSINESS INFO**

| Business Name                                                | : | M/s Sheba Pharmacy                                                                        |
|--------------------------------------------------------------|---|-------------------------------------------------------------------------------------------|
| Address/ Location                                            | : | Nekmorod Bazar, Ranishankoil, Thakurgaon.                                                 |
| Total Investment in BDT                                      | : | Tk. 3,28,000                                                                              |
| Financing                                                    | : | Self Tk. 2 ,48,000 (from existing business)<br>Required Investment Tk. 80,000 (as equity) |
| Present salary/drawings from business                        | : | BDT 4000 (Four Thousand )                                                                 |
| Proposed Salary                                              | : | BDT 5,000 (Five Thousand)                                                                 |
| Proposed Business<br>Implementation Plan                     |   |                                                                                           |
| (i) % of present gross profit margin                         | : | On an Average 20%                                                                         |
| (ii) Estimated % of proposed gross profit margin             | : | On an Average 20%                                                                         |
| (iii) In future risk mgt. plan<br>(from fire, disaster etc.) | : |                                                                                           |