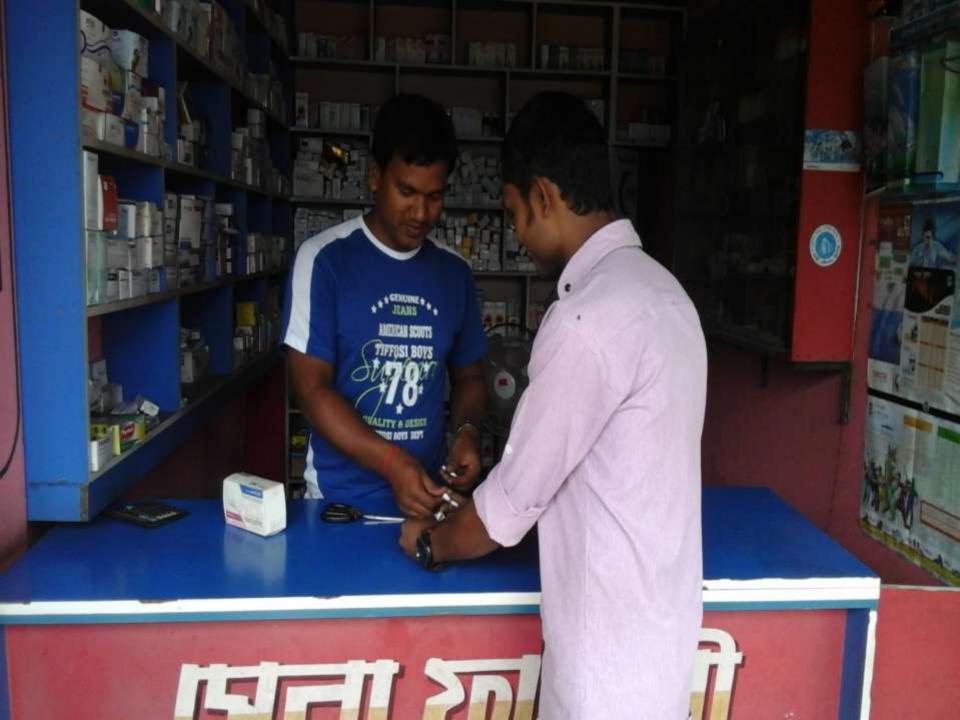

#### **PROPOSED NOBIN UDYOKTA BUSINESS INFO**

| Business Name                                                | : | M/s Sheba Pharmacy                                                                        |
|--------------------------------------------------------------|---|-------------------------------------------------------------------------------------------|
| Address/ Location                                            | : | Nekmorod Bazar, Ranishankoil, Thakurgaon.                                                 |
| Total Investment in BDT                                      | : | Tk. 3,28,000                                                                              |
| Financing                                                    | : | Self Tk. 2 ,48,000 (from existing business)<br>Required Investment Tk. 80,000 (as equity) |
| Present salary/drawings from business                        | : | BDT 4000 (Four Thousand )                                                                 |
| Proposed Salary                                              | : | BDT 5,000 (Five Thousand)                                                                 |
| Proposed Business<br>Implementation Plan                     |   |                                                                                           |
| (i) % of present gross profit margin                         | : | On an Average 20%                                                                         |
| (ii) Estimated % of proposed gross profit margin             | : | On an Average 20%                                                                         |
| (iii) In future risk mgt. plan<br>(from fire, disaster etc.) | : |                                                                                           |