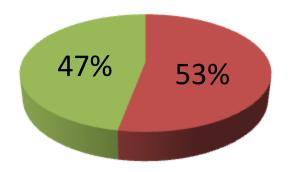

| Proposed Nobin Udyokta Business Info                 |   |                                                                                                                                                                                                                                                                                                       |  |  |
|------------------------------------------------------|---|-------------------------------------------------------------------------------------------------------------------------------------------------------------------------------------------------------------------------------------------------------------------------------------------------------|--|--|
| Business Name                                        | : | MS ARJED STORE                                                                                                                                                                                                                                                                                        |  |  |
| Location                                             | : | -                                                                                                                                                                                                                                                                                                     |  |  |
| Total Investment in BDT                              | : | BDT 170,000/-                                                                                                                                                                                                                                                                                         |  |  |
| Financing                                            | : | Self BDT 90,000/-(from existing business) 53%                                                                                                                                                                                                                                                         |  |  |
|                                                      |   | Required Investment BDT 80000/-(as equity) 47%                                                                                                                                                                                                                                                        |  |  |
| Present salary/drawings<br>from business (estimates) | : | BDT 5,000/-                                                                                                                                                                                                                                                                                           |  |  |
| Proposed Salary                                      | : | BDT 5,000/-                                                                                                                                                                                                                                                                                           |  |  |
| Size of shop                                         | : | 22ft x 10ft= 220 square ft                                                                                                                                                                                                                                                                            |  |  |
| Security of the shop                                 | : | -                                                                                                                                                                                                                                                                                                     |  |  |
| Implementation                                       | : | <ul> <li>The business is planned to be scaled up by investment in existing goods like; Grocery item etc.</li> <li>Average 15% gain on sale.</li> <li>The business is operating by entrepreneur. Existing 1 employee.</li> <li>The shop is owned.</li> <li>Agreed grace period is 3 months.</li> </ul> |  |  |