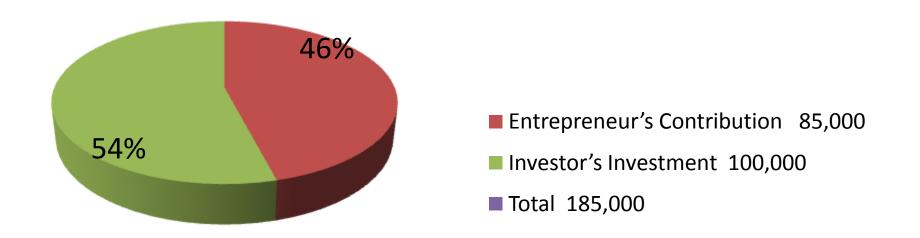

| Proposed Nobin Udyokta Business Info              |   |                                                                                                                                                                                                                                                                                                                                              |  |
|---------------------------------------------------|---|----------------------------------------------------------------------------------------------------------------------------------------------------------------------------------------------------------------------------------------------------------------------------------------------------------------------------------------------|--|
| Business Name                                     | : | MS RONJU HARDWARE                                                                                                                                                                                                                                                                                                                            |  |
| Location                                          | : | Kostogonj                                                                                                                                                                                                                                                                                                                                    |  |
| Total Investment in BDT                           | : | BDT 185,000/-                                                                                                                                                                                                                                                                                                                                |  |
| Financing                                         | : | Self BDT 85,000/-(from existing business) 46% Required Investment BDT 100,000/-(as equity) 54%                                                                                                                                                                                                                                               |  |
| Present salary/drawings from business (estimates) | : | BDT 5,000/-                                                                                                                                                                                                                                                                                                                                  |  |
| Proposed Salary                                   | : | BDT 5,000/-                                                                                                                                                                                                                                                                                                                                  |  |
| Size of shop                                      | : | 25ft x 11ft= 275 square ft                                                                                                                                                                                                                                                                                                                   |  |
| Security of the shop                              | : | BDT 1,50,000/-                                                                                                                                                                                                                                                                                                                               |  |
| Implementation                                    | : | <ul> <li>The business is planned to be scaled up by investment in existing goods like; cement, Pipe etc.</li> <li>Average 5% gain on sale.</li> <li>The business is operating by entrepreneur. Existing 2 employee.</li> <li>The shop is rented.</li> <li>Collects goods from Rajshahi.</li> <li>Agreed grace period is 3 months.</li> </ul> |  |

| Investment Breakdown |          |          |                |  |  |
|----------------------|----------|----------|----------------|--|--|
| Particulars          | Existing | Proposed | Proposed Total |  |  |
| Cement (200 x 392)   | 79,000   | 40,000   | 119,000        |  |  |
| Pipe                 | 6,000    | 0        | 6,000          |  |  |
| Pump (5 x12000)      | 0        | 60,000   | 60,000         |  |  |
| Total                | 85,000   | 100,000  | 185,000        |  |  |