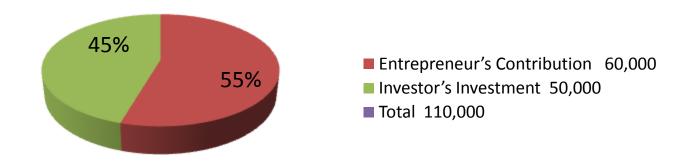

| Proposed Nobin Udyokta Business Info              |   |                                                                                                                                                                                                                                                                                                       |  |
|---------------------------------------------------|---|-------------------------------------------------------------------------------------------------------------------------------------------------------------------------------------------------------------------------------------------------------------------------------------------------------|--|
| Business Name                                     | : | SURJO ELECTRONICS                                                                                                                                                                                                                                                                                     |  |
| Location                                          | : | Westvag, Puthia, Rajshahi                                                                                                                                                                                                                                                                             |  |
| Total Investment in BDT                           | : | BDT 110000/-                                                                                                                                                                                                                                                                                          |  |
| Financing                                         | : | Self BDT 60000/-(from existing business) 55%                                                                                                                                                                                                                                                          |  |
|                                                   |   | Required Investment BDT 50000/-(as equity) 45%                                                                                                                                                                                                                                                        |  |
| Present salary/drawings from business (estimates) | : | BDT 5,000/-                                                                                                                                                                                                                                                                                           |  |
| Proposed Salary                                   | : | BDT 5,000/-                                                                                                                                                                                                                                                                                           |  |
| Size of shop                                      | : | 10 ft x 15 ft= 150 square ft                                                                                                                                                                                                                                                                          |  |
| Security of the shop                              | : | BDT 100000/-                                                                                                                                                                                                                                                                                          |  |
| Implementation                                    | : | <ul> <li>The business is planned to be scaled up by investment in existing goods like; Electric item.</li> <li>Average 15% gain on sale.</li> <li>The business is operating by entrepreneur. Existing no employees.</li> <li>The shop is rented.</li> <li>Agreed grace period is 3 months.</li> </ul> |  |

| Investment Breakdown              |          |          |        |  |  |
|-----------------------------------|----------|----------|--------|--|--|
| Particulars                       | Existing | Proposed | Total  |  |  |
| Energy bulb, Charger, Charger gas | 31,000   | 30,000   | 61000  |  |  |
| Costape, Flour, Battery,          | 12,000   | 0        | 12000  |  |  |
| Mobile accessories                | 17,000   | 20,000   | 37000  |  |  |
| Rack,fan.cash                     |          | 0        | 0      |  |  |
|                                   | 60,000   | 50,000   | 110000 |  |  |