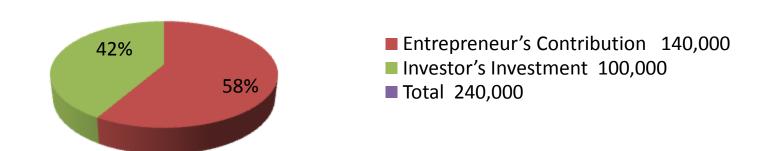

| Investment Breakdown |          |          |        |  |  |
|----------------------|----------|----------|--------|--|--|
| Particulars          | Existing | Proposed | Total  |  |  |
| Different biscuit    | 79,000   | 100,000  | 179000 |  |  |
| Logaense,gum         | 10,000   | 0        | 10000  |  |  |
| Bekary               | 30,000   | 0        | 30000  |  |  |
| Chanachur            | 17,000   | 0        | 17000  |  |  |
| Rack,table           | 4,000    | 0        | 4000   |  |  |
|                      | 140,000  | 100,000  | 240000 |  |  |