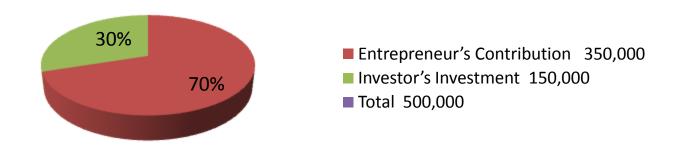

| Investment Breakdown         |          |          |        |  |  |  |
|------------------------------|----------|----------|--------|--|--|--|
| Particulars                  | Existing | Proposed | Total  |  |  |  |
| Fan                          | 90,000   | 30,000   | 120000 |  |  |  |
| Tv                           | 66,000   |          | 66000  |  |  |  |
| Rice ccoker.pressure cooker, | 45,000   | 30,000   | 75000  |  |  |  |
| Show case                    | 79,500   | 20,000   | 99500  |  |  |  |
| Box,Deum, RFL chairi etc     | 63,000   | 50,000   | 113000 |  |  |  |
| Fan,Cash box                 | 6,500    | 20,000   | 26500  |  |  |  |
|                              | 350,000  | 150,000  | 500000 |  |  |  |