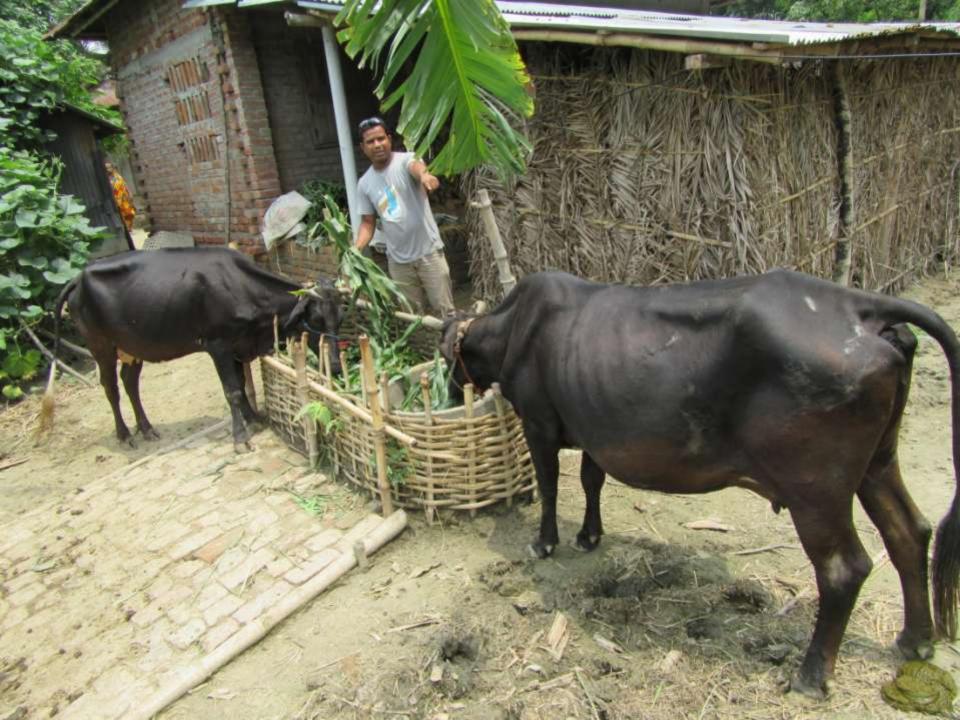

| Proposed Nobin Udyokta Business Info              |   |                                                                                                                                                                                                                                                                                            |  |  |
|---------------------------------------------------|---|--------------------------------------------------------------------------------------------------------------------------------------------------------------------------------------------------------------------------------------------------------------------------------------------|--|--|
| Business Name                                     | : | MASUD DAIRY FARM                                                                                                                                                                                                                                                                           |  |  |
| Location                                          | : | Khoksha, puthia, rajshahi                                                                                                                                                                                                                                                                  |  |  |
| Total Investment in BDT                           | : | BDT 220000/-                                                                                                                                                                                                                                                                               |  |  |
| Financing                                         | : | Self BDT 140000/-(from existing business) 64%                                                                                                                                                                                                                                              |  |  |
|                                                   |   | Required Investment BDT 80000/-(as equity) 36%                                                                                                                                                                                                                                             |  |  |
| Present salary/drawings from business (estimates) | : | BDT 5,000/-                                                                                                                                                                                                                                                                                |  |  |
| Proposed Salary                                   | : | BDT 5,000/-                                                                                                                                                                                                                                                                                |  |  |
| Size of shop                                      | : | 20 ft x 10 ft= 200 square ft                                                                                                                                                                                                                                                               |  |  |
| Security of the shop                              | : | Nil                                                                                                                                                                                                                                                                                        |  |  |
| Implementation                                    | : | <ul> <li>The business is planned to be scaled up by investment in existing goods like; milk.</li> <li>Average % gain on sale.</li> <li>The business is operating by entrepreneur. Existing no employees.</li> <li>The shop is rented.</li> <li>Agreed grace period is 3 months.</li> </ul> |  |  |

### **Existing Business (BDT)**

| Particular                        | Daily | Monthly | Yearly |
|-----------------------------------|-------|---------|--------|
| Revenue(Sales)                    |       |         |        |
| Milk                              | 350   | 10500   | 126000 |
| Total Sales (A)                   | 350   | 10500   | 126000 |
| Less Variable Expense             |       |         |        |
| Cow feed                          | 80    | 2400    | 28800  |
| Total variable Expense (B)        | 80    | 2400    | 28800  |
| Contribution Margin (CM) [C=(A-B) | 270   | 8100    | 97200  |
| Less Variable Expense             |       |         |        |
| Electricity bill                  |       | 100     | 1200   |
| Salary (self)                     |       | 3000    | 36000  |
| Salary(Staff)                     |       |         |        |
| Mobile bill                       |       | 300     | 3600   |
| Total fixed cost (D)              |       | 3,400   | 40800  |
| Net Profit (E)= [C-D]             |       | 4,700   | 56400  |