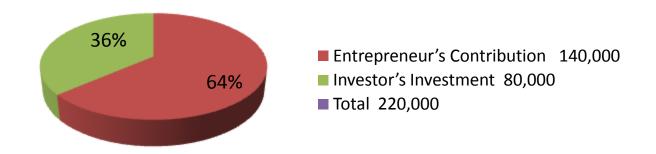

| Investment Breakdown |          |          |        |  |
|----------------------|----------|----------|--------|--|
| Particulars          | Existing | Proposed | Total  |  |
| Cow                  | 140,000  | 80,000   | 220000 |  |
|                      | 140,000  | 80,000   | 220000 |  |