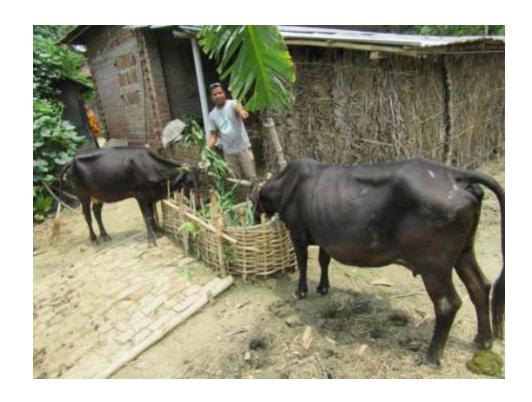

| Proposed Nobin Udyokta Business Info              |   |                                                                                                                                                                                                                                                                                            |  |  |
|---------------------------------------------------|---|--------------------------------------------------------------------------------------------------------------------------------------------------------------------------------------------------------------------------------------------------------------------------------------------|--|--|
| Business Name                                     | : | MASUD DAIRY FARM                                                                                                                                                                                                                                                                           |  |  |
| Location                                          | : | Khoksha, puthia, rajshahi                                                                                                                                                                                                                                                                  |  |  |
| Total Investment in BDT                           | : | BDT 220000/-                                                                                                                                                                                                                                                                               |  |  |
| Financing                                         | : | Self BDT 140000/-(from existing business) 64%                                                                                                                                                                                                                                              |  |  |
|                                                   |   | Required Investment BDT 80000/-(as equity) 36%                                                                                                                                                                                                                                             |  |  |
| Present salary/drawings from business (estimates) | : | BDT 5,000/-                                                                                                                                                                                                                                                                                |  |  |
| Proposed Salary                                   | : | BDT 5,000/-                                                                                                                                                                                                                                                                                |  |  |
| Size of shop                                      | : | 20 ft x 10 ft= 200 square ft                                                                                                                                                                                                                                                               |  |  |
| Security of the shop                              | : | Nil                                                                                                                                                                                                                                                                                        |  |  |
| Implementation                                    | : | <ul> <li>The business is planned to be scaled up by investment in existing goods like; milk.</li> <li>Average % gain on sale.</li> <li>The business is operating by entrepreneur. Existing no employees.</li> <li>The shop is rented.</li> <li>Agreed grace period is 3 months.</li> </ul> |  |  |

### **Existing Business (BDT)**

| Particular                        | Daily | Monthly | Yearly |
|-----------------------------------|-------|---------|--------|
| Revenue(Sales)                    |       |         |        |
| Milk                              | 350   | 10500   | 126000 |
| Total Sales (A)                   | 350   | 10500   | 126000 |
| Less Variable Expense             |       |         |        |
| Cow feed                          | 80    | 2400    | 28800  |
| Total variable Expense (B)        | 80    | 2400    | 28800  |
| Contribution Margin (CM) [C=(A-B) | 270   | 8100    | 97200  |
| Less Variable Expense             |       |         |        |
| Electricity bill                  |       | 100     | 1200   |
| Salary (self)                     |       | 3000    | 36000  |
| Salary(Staff)                     |       |         |        |
| Mobile bill                       |       | 300     | 3600   |
| Total fixed cost (D)              |       | 3,400   | 40800  |
| Net Profit (E)= [C-D]             |       | 4,700   | 56400  |