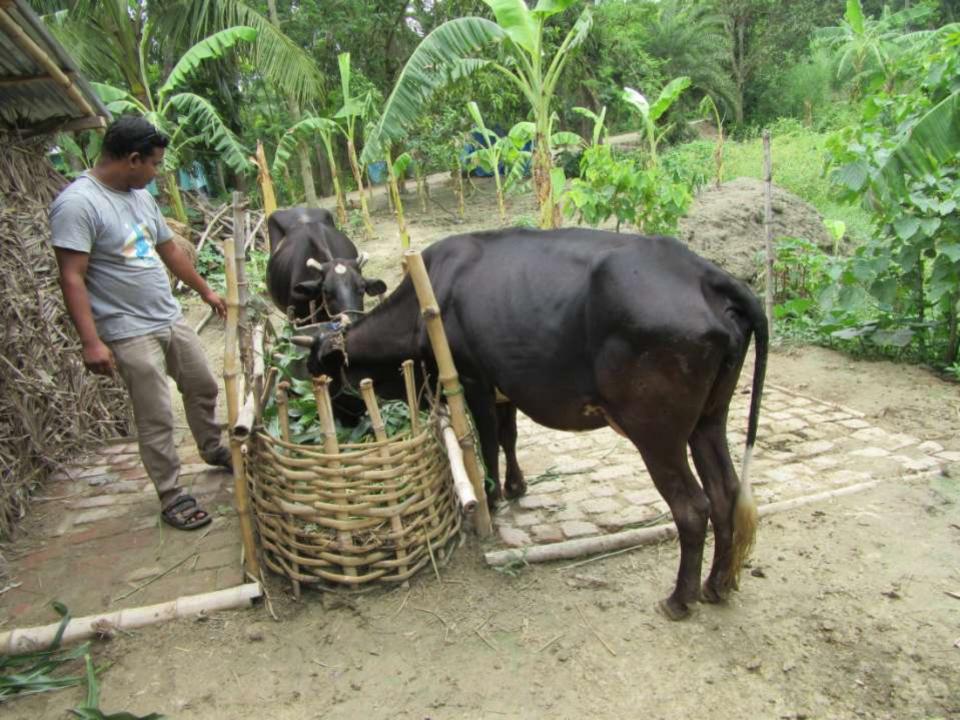

| Proposed Nobin Udyokta Business Info              |   |                                                                                                                                                                                                                                                                                            |  |  |
|---------------------------------------------------|---|--------------------------------------------------------------------------------------------------------------------------------------------------------------------------------------------------------------------------------------------------------------------------------------------|--|--|
| Business Name                                     | : | MASUD DAIRY FARM                                                                                                                                                                                                                                                                           |  |  |
| Location                                          | : | Khoksha, puthia, rajshahi                                                                                                                                                                                                                                                                  |  |  |
| Total Investment in BDT                           | : | BDT 220000/-                                                                                                                                                                                                                                                                               |  |  |
| Financing                                         | : | Self BDT 140000/-(from existing business) 64%                                                                                                                                                                                                                                              |  |  |
|                                                   |   | Required Investment BDT 80000/-(as equity) 36%                                                                                                                                                                                                                                             |  |  |
| Present salary/drawings from business (estimates) | : | BDT 5,000/-                                                                                                                                                                                                                                                                                |  |  |
| Proposed Salary                                   | : | BDT 5,000/-                                                                                                                                                                                                                                                                                |  |  |
| Size of shop                                      | : | 20 ft x 10 ft= 200 square ft                                                                                                                                                                                                                                                               |  |  |
| Security of the shop                              | : | Nil                                                                                                                                                                                                                                                                                        |  |  |
| Implementation                                    | : | <ul> <li>The business is planned to be scaled up by investment in existing goods like; milk.</li> <li>Average % gain on sale.</li> <li>The business is operating by entrepreneur. Existing no employees.</li> <li>The shop is rented.</li> <li>Agreed grace period is 3 months.</li> </ul> |  |  |

### **Existing Business (BDT)**

| Particular                        | Daily | Monthly | Yearly |
|-----------------------------------|-------|---------|--------|
| Revenue(Sales)                    |       |         |        |
| Milk                              | 350   | 10500   | 126000 |
| Total Sales (A)                   | 350   | 10500   | 126000 |
| Less Variable Expense             |       |         |        |
| Cow feed                          | 80    | 2400    | 28800  |
| Total variable Expense (B)        | 80    | 2400    | 28800  |
| Contribution Margin (CM) [C=(A-B) | 270   | 8100    | 97200  |
| Less Variable Expense             |       |         |        |
| Electricity bill                  |       | 100     | 1200   |
| Salary (self)                     |       | 3000    | 36000  |
| Salary(Staff)                     |       |         |        |
| Mobile bill                       |       | 300     | 3600   |
| Total fixed cost (D)              |       | 3,400   | 40800  |
| Net Profit (E)= [C-D]             |       | 4,700   | 56400  |