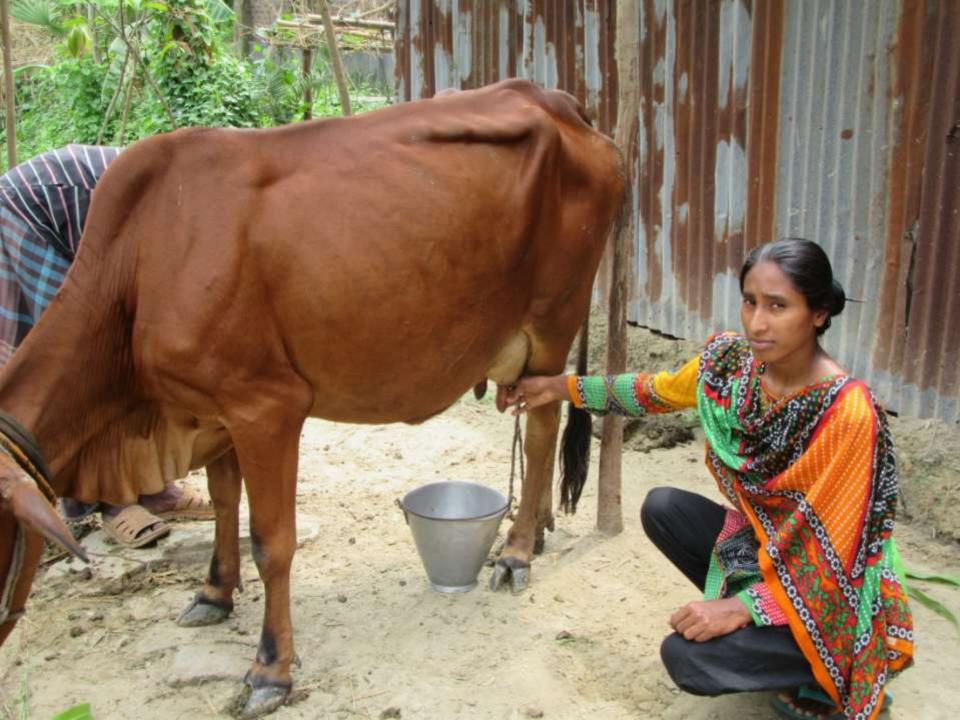

| Proposed Nobin Udyokta Business Info              |   |                                                                                                                                                                                                                                                                                            |  |
|---------------------------------------------------|---|--------------------------------------------------------------------------------------------------------------------------------------------------------------------------------------------------------------------------------------------------------------------------------------------|--|
| Business Name                                     | : | JOYNOP DAIRY FARM                                                                                                                                                                                                                                                                          |  |
| Location                                          | : | Jogopara, west maria, rajshahi                                                                                                                                                                                                                                                             |  |
| Total Investment in BDT                           | : | BDT 170000/-                                                                                                                                                                                                                                                                               |  |
| Financing                                         | : | Self BDT 90000/-(from existing business) 53% Required Investment BDT 80000/-(as equity) 47%                                                                                                                                                                                                |  |
| Present salary/drawings from business (estimates) | : | BDT 5,000/-                                                                                                                                                                                                                                                                                |  |
| Proposed Salary                                   | : | BDT 5,000/-                                                                                                                                                                                                                                                                                |  |
| Size of shop                                      | : | 15 ft x 10 ft= 150 square ft                                                                                                                                                                                                                                                               |  |
| Security of the shop                              | : | -                                                                                                                                                                                                                                                                                          |  |
| Implementation                                    | : | <ul> <li>The business is planned to be scaled up by investment in existing goods like; milk.</li> <li>Average % gain on sale.</li> <li>The business is operating by entrepreneur. Existing no employees.</li> <li>The shop is rented.</li> <li>Agreed grace period is 3 months.</li> </ul> |  |

### **Existing Business (BDT)**

| Particular                        | Daily | Monthly | Yearly |
|-----------------------------------|-------|---------|--------|
| Revenue(Sales)                    |       |         |        |
| Milk                              | 300   | 9000    | 108000 |
| Total Sales (A)                   | 300   | 9000    | 108000 |
| Less Variable Expense             |       |         |        |
| Cow feed                          | 80    | 2400    | 28800  |
| Total variable Expense (B)        | 80    | 2400    | 28800  |
| Contribution Margin (CM) [C=(A-B) | 220   | 6600    | 79200  |
| Less Variable Expense             |       |         |        |
| Salary (self)                     |       | 2000    | 24000  |
| Salary(Staff)                     |       |         |        |
| Mobile bill                       |       | 300     | 3600   |
| Total fixed cost (D)              |       | 2,300   | 27600  |
| Net Profit (E)= [C-D]             |       | 4,300   | 51600  |