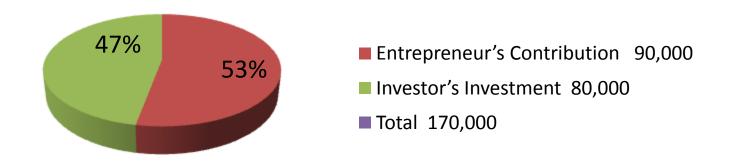

| Proposed Nobin Udyokta Business Info              |   |                                                                                                                                                                                                                                                                                            |  |
|---------------------------------------------------|---|--------------------------------------------------------------------------------------------------------------------------------------------------------------------------------------------------------------------------------------------------------------------------------------------|--|
| Business Name                                     | : | JOYNOP DAIRY FARM                                                                                                                                                                                                                                                                          |  |
| Location                                          | : | Jogopara, west maria, rajshahi                                                                                                                                                                                                                                                             |  |
| Total Investment in BDT                           | : | BDT 170000/-                                                                                                                                                                                                                                                                               |  |
| Financing                                         | : | Self BDT 90000/-(from existing business) 53% Required Investment BDT 80000/-(as equity) 47%                                                                                                                                                                                                |  |
| Present salary/drawings from business (estimates) | : | BDT 5,000/-                                                                                                                                                                                                                                                                                |  |
| Proposed Salary                                   | : | BDT 5,000/-                                                                                                                                                                                                                                                                                |  |
| Size of shop                                      | : | 15 ft x 10 ft= 150 square ft                                                                                                                                                                                                                                                               |  |
| Security of the shop                              | : | -                                                                                                                                                                                                                                                                                          |  |
| Implementation                                    | : | <ul> <li>The business is planned to be scaled up by investment in existing goods like; milk.</li> <li>Average % gain on sale.</li> <li>The business is operating by entrepreneur. Existing no employees.</li> <li>The shop is rented.</li> <li>Agreed grace period is 3 months.</li> </ul> |  |

| Investment Breakdown |          |          |        |  |
|----------------------|----------|----------|--------|--|
| Particulars          | Existing | Proposed | Total  |  |
| Cow                  | 70,000   | 80,000   | 150000 |  |
| Calf                 | 20,000   | 0        | 20000  |  |
|                      | 90,000   | 80,000   | 170000 |  |