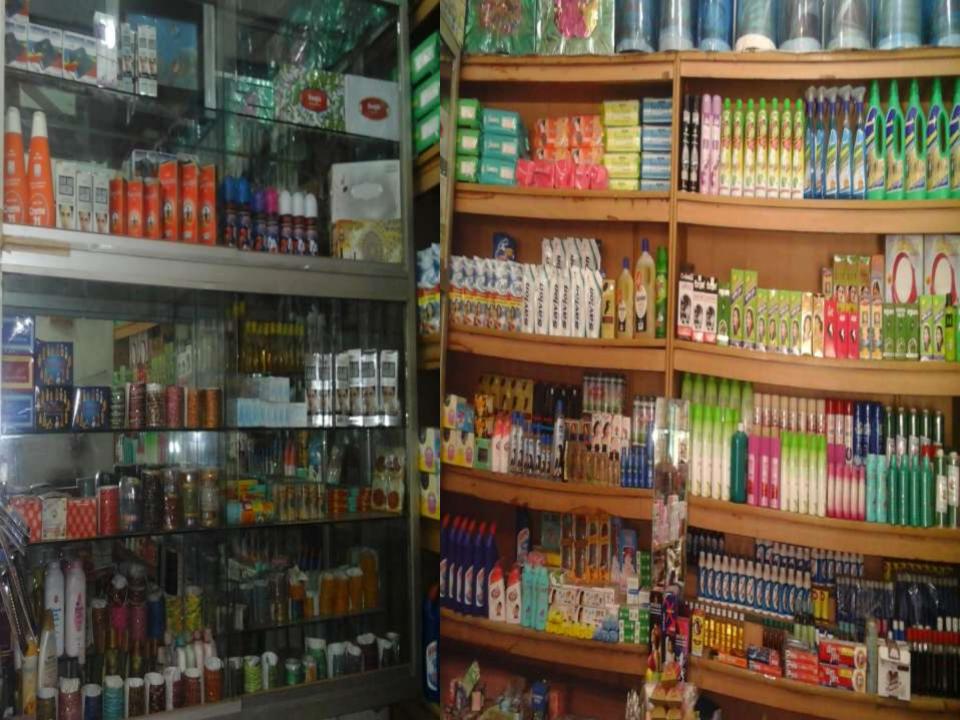

#### PROPOSED NOBIN UDYOKTA BUSINESS INFO

| Business Name                                                                                                                                                                            | : | Gitangoli Store                                                                       |
|------------------------------------------------------------------------------------------------------------------------------------------------------------------------------------------|---|---------------------------------------------------------------------------------------|
| Address/ Location                                                                                                                                                                        | : | Modak Market, Ranisankail, Thakurgaon.                                                |
| Total Investment in BDT                                                                                                                                                                  | : | Tk. 693,000                                                                           |
| Financing                                                                                                                                                                                | : | Self Tk. 533,000 (from existing business) Required Investment Tk. 160,000 (as equity) |
| Present salary/drawings from business                                                                                                                                                    | : | BDT 8,000 (Eight thousand)                                                            |
| Proposed Salary                                                                                                                                                                          | : | BDT 8,500 (Eight thousand and Five hundred)                                           |
| Proposed Business Implementation Plan  (i) % of present gross profit margin  (ii) Estimated % of proposed gross profit margin  (iii) In future risk mgt. plan (from fire, disaster etc.) | : | On products 20%  On products 20%                                                      |