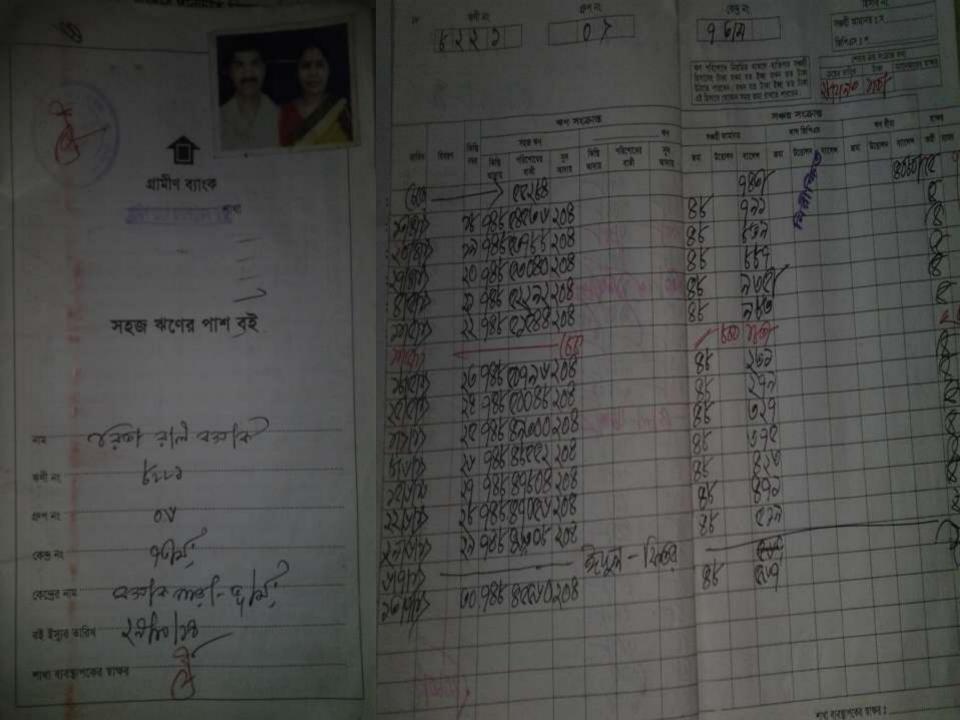

### BRIEF BIO OF THE PROPOSED NOBIN UDYOKTA

| Name and address                                                                                                          | :     | Choyon Kumar Basak Vill: Ranishonkail, Union: Ranishonkail, Post: Ranishonkail, Upazila: Ranishonkail, District: Thakurgaon                                                                      |
|---------------------------------------------------------------------------------------------------------------------------|-------|--------------------------------------------------------------------------------------------------------------------------------------------------------------------------------------------------|
| Age                                                                                                                       | :     | 21 years                                                                                                                                                                                         |
| Marital status                                                                                                            | :     | Unmarried                                                                                                                                                                                        |
| Children                                                                                                                  | :     | N/A                                                                                                                                                                                              |
| No. of siblings:                                                                                                          | :     | 01 (One) Brother and 01 (One) Sister                                                                                                                                                             |
| Parent's and GB related Info: (i) Who is GB member (ii) Mother's name (iii) Father's name (iv) GB member's info           |       | Mother V Father Rita Rani Basak Chanchal Basak Branch: Ranishonkail, Centre # 73/mo, Loan no.: 8221, Membership since 2002 First loan: Tk. 2,000 Last loan: Tk. 68,000, Outstanding Loan: 45,560 |
| Further Information: (v) Who pays GB loan installment (vi) Mobile lady (vii) Grameen Education Loan (viii) Any other loan | : : : | Entrepreneur's Father No Nil Nil                                                                                                                                                                 |

#### BRIEF HISTORY OF GB LOAN UTILIZATION BY FAMILY

- Rita Rani Basak is a GB member since 2002 at first she took GB loan BDT 2,000 (Two thousand).
- Successively several times she utilized GB loan for cultivation and in her husband and son business.