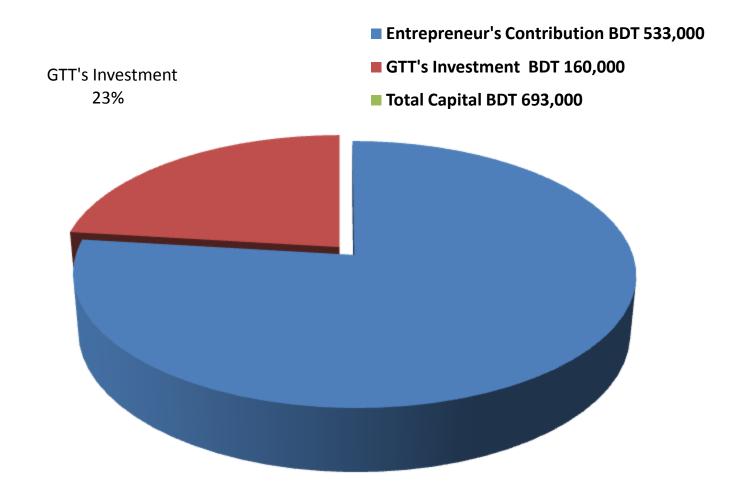

#### PRESENT & PROPOSED INVESTMENT BREAKDOWN

| Partic                                                                                | Existing<br>Business<br>(BDT) | Proposed<br>(BDT) | Total<br>(BDT) |         |
|---------------------------------------------------------------------------------------|-------------------------------|-------------------|----------------|---------|
| Existing Investment in products (Different types of Stationery Items, Cosmetics, etc) | 303,103                       | 160,000           | 463,103        |         |
| Investment in Equipments & Tools ( IPS and Fan etc.)                                  |                               |                   |                | 17,400  |
| Advance For Shop                                                                      |                               |                   |                | 150,000 |
| Cash in hand                                                                          |                               |                   |                | 4,497   |
| Decoration (fixture and fittings)                                                     |                               |                   |                | 58,000  |
| Total Capital                                                                         |                               |                   | 160,000        | 693,000 |

### SOURCE OF FINANCE

Entrepreneur's Contribution 77%