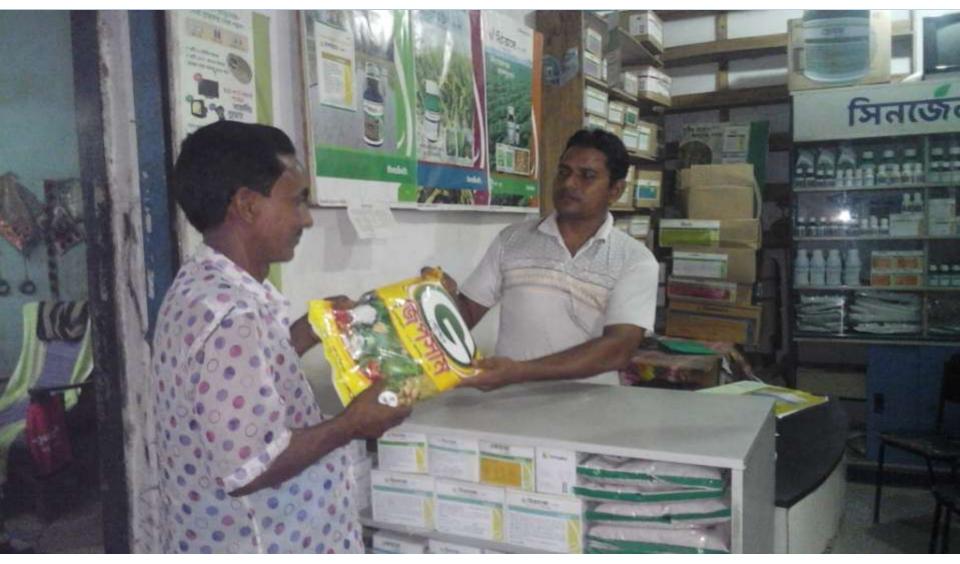

# **PROPOSED NOBIN UDYOKTA BUSINESS INFO**

| Business Name                                                          | : | M/S Ima Imu Traders                                                                      |
|------------------------------------------------------------------------|---|------------------------------------------------------------------------------------------|
| Address/ Location                                                      | : | Ranisankail Bazar, Thakurgaon.                                                           |
| Total Investment in BDT                                                | : | Tk. 806,000                                                                              |
| Financing                                                              | : | Self Tk. 606,000 (from existing business)<br>Required Investment Tk. 200,000 (as equity) |
| Present salary/drawings from business                                  | : | BDT 7,000 (Seven thousand)                                                               |
| Proposed Salary                                                        | : | BDT 7,500 (Seven thousand five hundred)                                                  |
| Proposed Business<br>Implementation Plan                               |   |                                                                                          |
| <ul><li>(i) % of present gross profit<br/>margin</li></ul>             | : | On an average 12%                                                                        |
| <ul><li>(ii) Estimated % of proposed<br/>gross profit margin</li></ul> | : | On an average 12%                                                                        |
| (iii) In future risk mgt. plan<br>(from fire, disaster etc.)           |   |                                                                                          |

# PRESENT & PROPOSED INVESTMENT BREAKDOWN

| Particulars                                                                        | Existing                                                                        | Proposed<br>(BDT) | Total<br>(BDT) |         |
|------------------------------------------------------------------------------------|---------------------------------------------------------------------------------|-------------------|----------------|---------|
| Existing                                                                           | Business<br>(BDT)                                                               |                   |                |         |
| Investment in products (Different types of Fertilizer<br>And Pesticide Items etc.) | Investment in products (Different types of Fertilizer And Pesticide Items etc.) | 489,787           | 200,000        | 689,787 |
| Investment in Machineries and tools (Television, Fan, e                            | 3,500                                                                           | -                 | 3,500          |         |
| Advance for Shop                                                                   | 100,000                                                                         | -                 | 100,000        |         |
| Cash in hand                                                                       | 5,013                                                                           | -                 | 5,013          |         |
| Decoration (fixture and fittings)                                                  | 7,700                                                                           | -                 | 7,700          |         |
| Total Capital                                                                      | 606,000                                                                         | 200,000           | 806,000        |         |