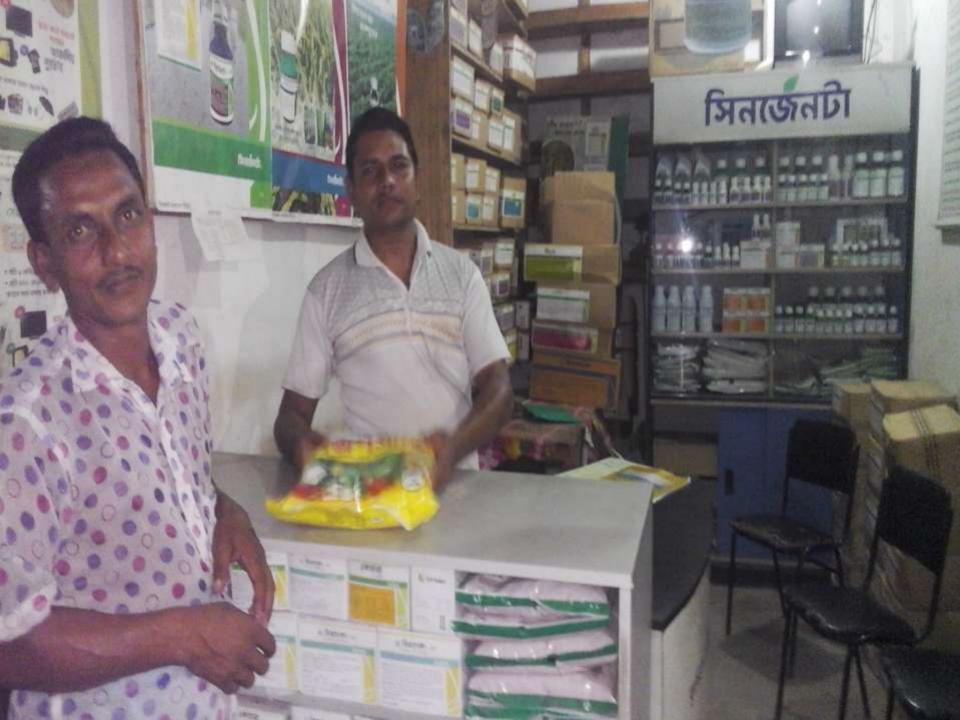

# **PROPOSED NOBIN UDYOKTA BUSINESS INFO**

| Business Name                                                          | : | M/S Ima Imu Traders                                                                      |
|------------------------------------------------------------------------|---|------------------------------------------------------------------------------------------|
| Address/ Location                                                      | : | Ranisankail Bazar, Thakurgaon.                                                           |
| Total Investment in BDT                                                | : | Tk. 806,000                                                                              |
| Financing                                                              | : | Self Tk. 606,000 (from existing business)<br>Required Investment Tk. 200,000 (as equity) |
| Present salary/drawings from business                                  | : | BDT 7,000 (Seven thousand)                                                               |
| Proposed Salary                                                        | : | BDT 7,500 (Seven thousand five hundred)                                                  |
| Proposed Business<br>Implementation Plan                               |   |                                                                                          |
| <ul><li>(i) % of present gross profit<br/>margin</li></ul>             | : | On an average 12%                                                                        |
| <ul><li>(ii) Estimated % of proposed<br/>gross profit margin</li></ul> | : | On an average 12%                                                                        |
| (iii) In future risk mgt. plan<br>(from fire, disaster etc.)           |   |                                                                                          |

# PRESENT & PROPOSED INVESTMENT BREAKDOWN

| Particulars                                                                        | Existing                                                                        | Proposed<br>(BDT) | Total<br>(BDT) |         |
|------------------------------------------------------------------------------------|---------------------------------------------------------------------------------|-------------------|----------------|---------|
| Existing                                                                           | Business<br>(BDT)                                                               |                   |                |         |
| Investment in products (Different types of Fertilizer<br>And Pesticide Items etc.) | Investment in products (Different types of Fertilizer And Pesticide Items etc.) | 489,787           | 200,000        | 689,787 |
| Investment in Machineries and tools (Television, Fan, e                            | 3,500                                                                           | -                 | 3,500          |         |
| Advance for Shop                                                                   | 100,000                                                                         | -                 | 100,000        |         |
| Cash in hand                                                                       | 5,013                                                                           | -                 | 5,013          |         |
| Decoration (fixture and fittings)                                                  | 7,700                                                                           | -                 | 7,700          |         |
| Total Capital                                                                      | 606,000                                                                         | 200,000           | 806,000        |         |

| STRENGTH                                                                                                                                                                                                                                                                 | WEAKNESS                            |
|--------------------------------------------------------------------------------------------------------------------------------------------------------------------------------------------------------------------------------------------------------------------------|-------------------------------------|
| <ul> <li>Present employment:<br/>Self: 01 Family:02<br/>Others (beyond family): 0<br/>Future employment: 0</li> <li>Trade License in his own name;</li> <li>He has on hand training;</li> <li>Maintain books of record;</li> <li>Business Experience : 7 yrs.</li> </ul> | Can not supply goods as per demand; |
| <ul> <li>OPPORTUNITIES</li> <li>Location of Shop;</li> <li>Have some fixed customer.</li> <li>Increasing demand;</li> <li>The Capital of the entrepreneur will be BDT<br/>1,052,561after 3 years excluding payback of<br/>investor's money.</li> </ul>                   | THREATS                             |