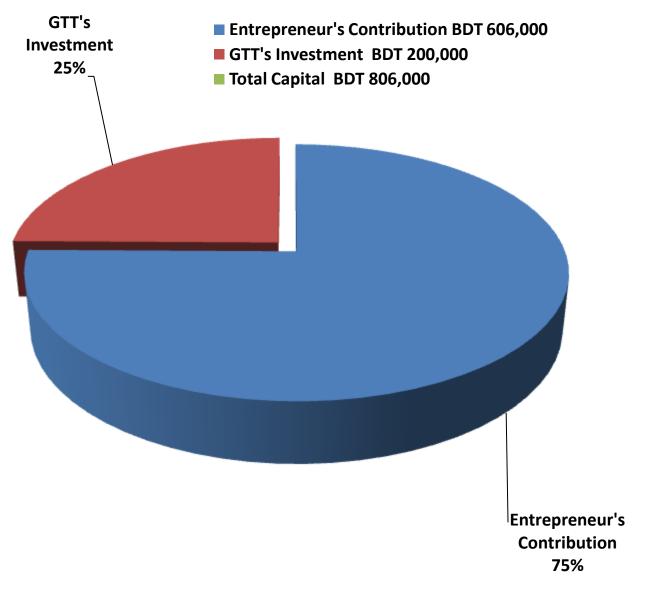

# **PROPOSED NOBIN UDYOKTA BUSINESS INFO**

| Business Name                                                          | : | M/S Ima Imu Traders                                                                      |
|------------------------------------------------------------------------|---|------------------------------------------------------------------------------------------|
| Address/ Location                                                      | : | Ranisankail Bazar, Thakurgaon.                                                           |
| Total Investment in BDT                                                | : | Tk. 806,000                                                                              |
| Financing                                                              | : | Self Tk. 606,000 (from existing business)<br>Required Investment Tk. 200,000 (as equity) |
| Present salary/drawings from business                                  | : | BDT 7,000 (Seven thousand)                                                               |
| Proposed Salary                                                        | : | BDT 7,500 (Seven thousand five hundred)                                                  |
| Proposed Business<br>Implementation Plan                               |   |                                                                                          |
| <ul><li>(i) % of present gross profit<br/>margin</li></ul>             | : | On an average 12%                                                                        |
| <ul><li>(ii) Estimated % of proposed<br/>gross profit margin</li></ul> | : | On an average 12%                                                                        |
| (iii) In future risk mgt. plan<br>(from fire, disaster etc.)           |   |                                                                                          |

# PRESENT & PROPOSED INVESTMENT BREAKDOWN

| Particulars                                                                        | Existing                                                                        | Proposed<br>(BDT) | Total<br>(BDT) |         |
|------------------------------------------------------------------------------------|---------------------------------------------------------------------------------|-------------------|----------------|---------|
| Existing                                                                           | Business<br>(BDT)                                                               |                   |                |         |
| Investment in products (Different types of Fertilizer<br>And Pesticide Items etc.) | Investment in products (Different types of Fertilizer And Pesticide Items etc.) | 489,787           | 200,000        | 689,787 |
| Investment in Machineries and tools (Television, Fan, e                            | 3,500                                                                           | -                 | 3,500          |         |
| Advance for Shop                                                                   | 100,000                                                                         | -                 | 100,000        |         |
| Cash in hand                                                                       | 5,013                                                                           | -                 | 5,013          |         |
| Decoration (fixture and fittings)                                                  | 7,700                                                                           | -                 | 7,700          |         |
| Total Capital                                                                      | 606,000                                                                         | 200,000           | 806,000        |         |