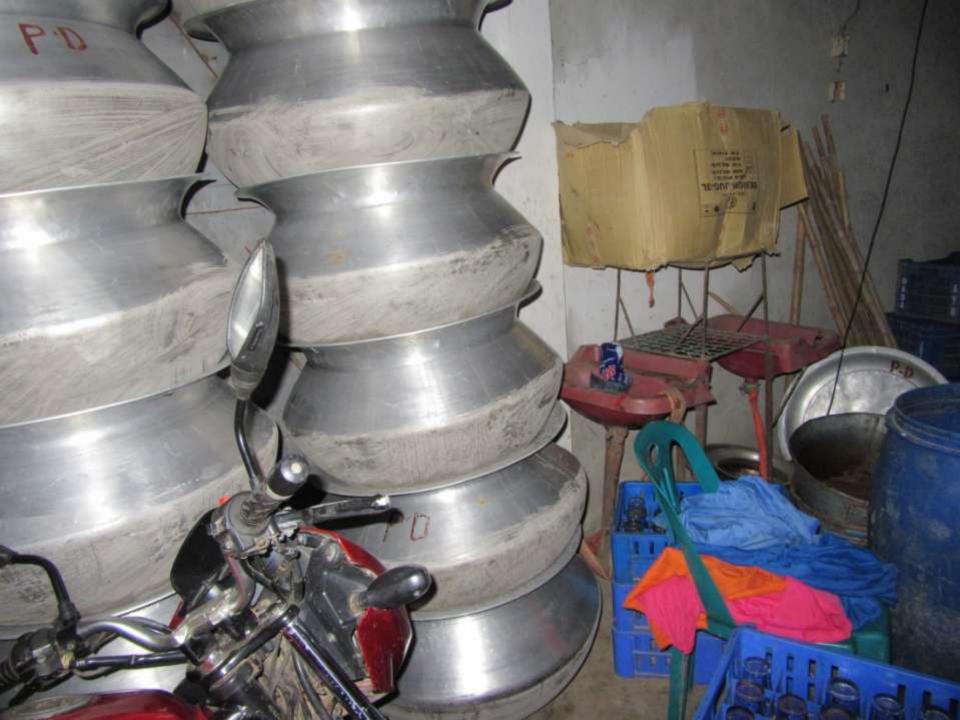

| Proposed Nobin Udyokta Business Info              |   |                                                                                                                                                                                                                                                                                                                 |  |  |
|---------------------------------------------------|---|-----------------------------------------------------------------------------------------------------------------------------------------------------------------------------------------------------------------------------------------------------------------------------------------------------------------|--|--|
| Business Name                                     | : | PADMA DECORATOR                                                                                                                                                                                                                                                                                                 |  |  |
| Location                                          | : | Saitalia Bazaar, Gazipur                                                                                                                                                                                                                                                                                        |  |  |
| Total Investment in BDT                           | : | BDT 2,30,000/-                                                                                                                                                                                                                                                                                                  |  |  |
| Financing                                         | : | Self BDT 1,30,000/-(from existing business) 57% Required Investment BDT 1,00,000/-(as equity) 43%                                                                                                                                                                                                               |  |  |
| Present salary/drawings from business (estimates) | : |                                                                                                                                                                                                                                                                                                                 |  |  |
| Proposed Salary                                   | : | BDT 5,000/-                                                                                                                                                                                                                                                                                                     |  |  |
| Size of shop                                      | : | 13 ft x 28 ft= 364 square ft                                                                                                                                                                                                                                                                                    |  |  |
| Security of the shop                              | : | -                                                                                                                                                                                                                                                                                                               |  |  |
| Implementation                                    | : | <ul> <li>The business is planned to be scaled up by investment in existing goods like; Decoration service etc.</li> <li>Average 15% gain on sale.</li> <li>The business is operating by entrepreneur. Existing one employees.</li> <li>The shop is rented.</li> <li>Agreed grace period is 3 months.</li> </ul> |  |  |

| Investment Breakdown |          |          |                       |  |  |  |
|----------------------|----------|----------|-----------------------|--|--|--|
| Particulars          | Existing | Proposed | <b>Proposed Total</b> |  |  |  |
| Pot (25 x 3000)      | 75,000   | 15,000   | 90,000                |  |  |  |
| Chair (100 x 300)    | 30,000   | 45,000   | 75,000                |  |  |  |
| Melamine (500 x 50)  | 25,000   | 0        | 25,000                |  |  |  |
| Cloths (800 x 25)    | 0        | 20,000   | 20,000                |  |  |  |
| Plate (200 x 50)     | 0        | 10,000   | 10,000                |  |  |  |
| Tripple (2 x 5000)   | 0        | 10,000   | 10,000                |  |  |  |
| Total                | 130,000  | 100,000  | 230,000               |  |  |  |

# Pictures