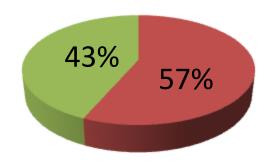

| Proposed Nobin Udyokta Business Info              |   |                                                                                                                                                                                                                                                                                                                 |  |  |
|---------------------------------------------------|---|-----------------------------------------------------------------------------------------------------------------------------------------------------------------------------------------------------------------------------------------------------------------------------------------------------------------|--|--|
| Business Name                                     | : | PADMA DECORATOR                                                                                                                                                                                                                                                                                                 |  |  |
| Location                                          | : | Saitalia Bazaar, Gazipur                                                                                                                                                                                                                                                                                        |  |  |
| Total Investment in BDT                           | : | BDT 2,30,000/-                                                                                                                                                                                                                                                                                                  |  |  |
| Financing                                         | : | Self BDT 1,30,000/-(from existing business) 57% Required Investment BDT 1,00,000/-(as equity) 43%                                                                                                                                                                                                               |  |  |
| Present salary/drawings from business (estimates) | : |                                                                                                                                                                                                                                                                                                                 |  |  |
| Proposed Salary                                   | : | BDT 5,000/-                                                                                                                                                                                                                                                                                                     |  |  |
| Size of shop                                      | : | 13 ft x 28 ft= 364 square ft                                                                                                                                                                                                                                                                                    |  |  |
| Security of the shop                              | : | -                                                                                                                                                                                                                                                                                                               |  |  |
| Implementation                                    | : | <ul> <li>The business is planned to be scaled up by investment in existing goods like; Decoration service etc.</li> <li>Average 15% gain on sale.</li> <li>The business is operating by entrepreneur. Existing one employees.</li> <li>The shop is rented.</li> <li>Agreed grace period is 3 months.</li> </ul> |  |  |