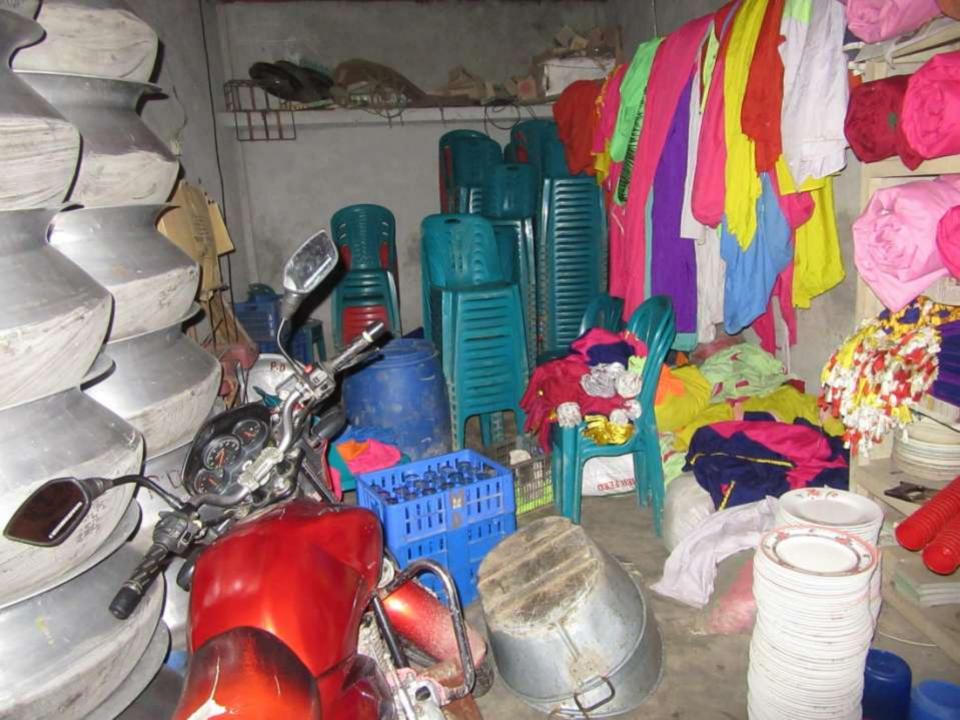

| Proposed Nobin Udyokta Business Info              |   |                                                                                                                                                                                                                                                                                                                 |  |  |
|---------------------------------------------------|---|-----------------------------------------------------------------------------------------------------------------------------------------------------------------------------------------------------------------------------------------------------------------------------------------------------------------|--|--|
| Business Name                                     | : | PADMA DECORATOR                                                                                                                                                                                                                                                                                                 |  |  |
| Location                                          | : | Saitalia Bazaar, Gazipur                                                                                                                                                                                                                                                                                        |  |  |
| Total Investment in BDT                           | : | BDT 2,30,000/-                                                                                                                                                                                                                                                                                                  |  |  |
| Financing                                         | : | Self BDT 1,30,000/-(from existing business) 57% Required Investment BDT 1,00,000/-(as equity) 43%                                                                                                                                                                                                               |  |  |
| Present salary/drawings from business (estimates) | : |                                                                                                                                                                                                                                                                                                                 |  |  |
| Proposed Salary                                   | : | BDT 5,000/-                                                                                                                                                                                                                                                                                                     |  |  |
| Size of shop                                      | : | 13 ft x 28 ft= 364 square ft                                                                                                                                                                                                                                                                                    |  |  |
| Security of the shop                              | : | -                                                                                                                                                                                                                                                                                                               |  |  |
| Implementation                                    | : | <ul> <li>The business is planned to be scaled up by investment in existing goods like; Decoration service etc.</li> <li>Average 15% gain on sale.</li> <li>The business is operating by entrepreneur. Existing one employees.</li> <li>The shop is rented.</li> <li>Agreed grace period is 3 months.</li> </ul> |  |  |

| Investment Breakdown |          |          |                       |  |  |  |
|----------------------|----------|----------|-----------------------|--|--|--|
| Particulars          | Existing | Proposed | <b>Proposed Total</b> |  |  |  |
| Pot (25 x 3000)      | 75,000   | 15,000   | 90,000                |  |  |  |
| Chair (100 x 300)    | 30,000   | 45,000   | 75,000                |  |  |  |
| Melamine (500 x 50)  | 25,000   | 0        | 25,000                |  |  |  |
| Cloths (800 x 25)    | 0        | 20,000   | 20,000                |  |  |  |
| Plate (200 x 50)     | 0        | 10,000   | 10,000                |  |  |  |
| Tripple (2 x 5000)   | 0        | 10,000   | 10,000                |  |  |  |
| Total                | 130,000  | 100,000  | 230,000               |  |  |  |

# Pictures