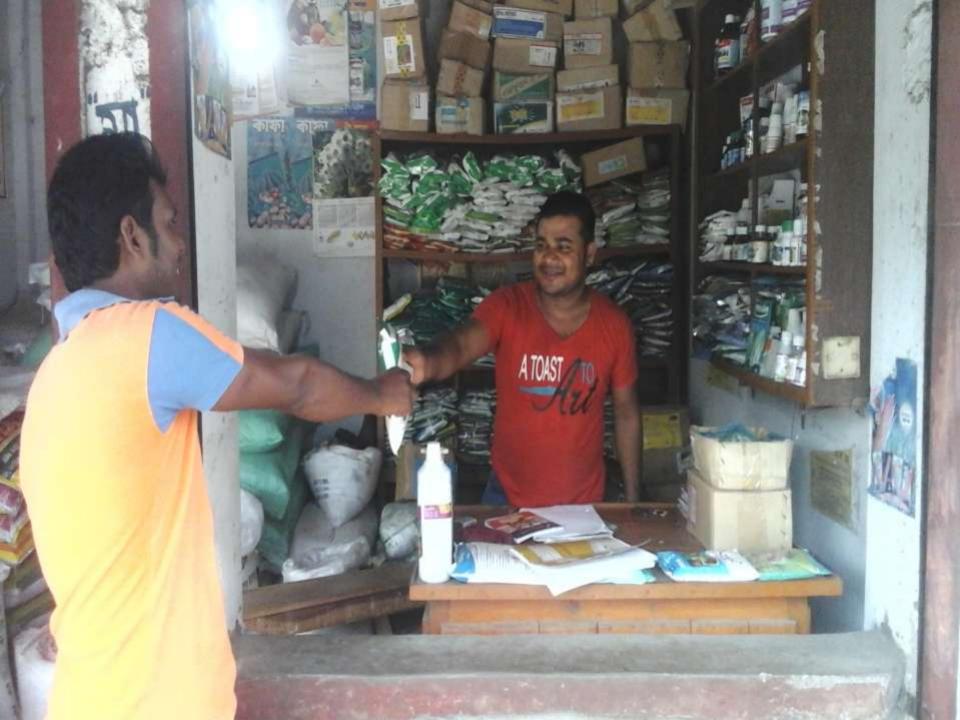

# **PROPOSED NOBIN UDYOKTA BUSINESS INFO**

| Business Name                                                          | : | M/S Ma Traders                                                                           |
|------------------------------------------------------------------------|---|------------------------------------------------------------------------------------------|
| Address/ Location                                                      | : | Nakaty Bazar, Thakurgaon.                                                                |
| Total Investment in BDT                                                | : | Tk. 676,000                                                                              |
| Financing                                                              | : | Self Tk. 476,000 (from existing business)<br>Required Investment Tk. 200,000 (as equity) |
| Present salary/drawings from business                                  | : | BDT 7,000 (Seven thousand)                                                               |
| Proposed Salary                                                        | : | BDT 8,000 (Eight thousand)                                                               |
| Proposed Business<br>Implementation Plan                               |   |                                                                                          |
| <ul><li>(i) % of present gross profit<br/>margin</li></ul>             | : | On an average 15%                                                                        |
| <ul><li>(ii) Estimated % of proposed<br/>gross profit margin</li></ul> | : | On an average 15%                                                                        |
| (iii) In future risk mgt. plan<br>(from fire, disaster etc.)           |   |                                                                                          |

| STRENGTH                                                                                                                                                                                                                                                               | WEAKNESS                            |
|------------------------------------------------------------------------------------------------------------------------------------------------------------------------------------------------------------------------------------------------------------------------|-------------------------------------|
| <ul> <li>Present employment:<br/>Self: 01 Family:0<br/>Others (beyond family): 0<br/>Future employment: 0</li> <li>Trade License in his own name;</li> <li>He has on hand training;</li> <li>Maintain books of record;</li> <li>Business Experience :4 yrs.</li> </ul> | Can not supply goods as per demand; |
| <ul> <li>OPPORTUNITIES</li> <li>Location of Shop;</li> <li>Have some fixed customer.</li> <li>Increasing demand;</li> <li>The Capital of the entrepreneur will be BDT<br/>974,526 after 3 years excluding payback of<br/>investor's money.</li> </ul>                  | THREATS                             |