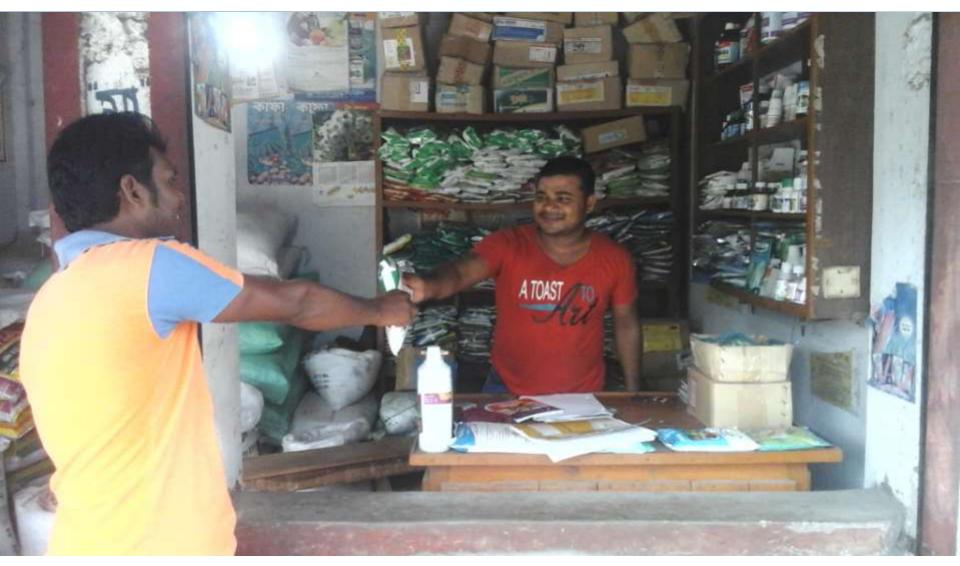

# **PROPOSED NOBIN UDYOKTA BUSINESS INFO**

| Business Name                                                          | : | M/S Ma Traders                                                                           |
|------------------------------------------------------------------------|---|------------------------------------------------------------------------------------------|
| Address/ Location                                                      | : | Nakaty Bazar, Thakurgaon.                                                                |
| Total Investment in BDT                                                | : | Tk. 676,000                                                                              |
| Financing                                                              | : | Self Tk. 476,000 (from existing business)<br>Required Investment Tk. 200,000 (as equity) |
| Present salary/drawings from business                                  | : | BDT 7,000 (Seven thousand)                                                               |
| Proposed Salary                                                        | : | BDT 8,000 (Eight thousand)                                                               |
| Proposed Business<br>Implementation Plan                               |   |                                                                                          |
| <ul><li>(i) % of present gross profit<br/>margin</li></ul>             | : | On an average 15%                                                                        |
| <ul><li>(ii) Estimated % of proposed<br/>gross profit margin</li></ul> | : | On an average 15%                                                                        |
| (iii) In future risk mgt. plan<br>(from fire, disaster etc.)           |   |                                                                                          |