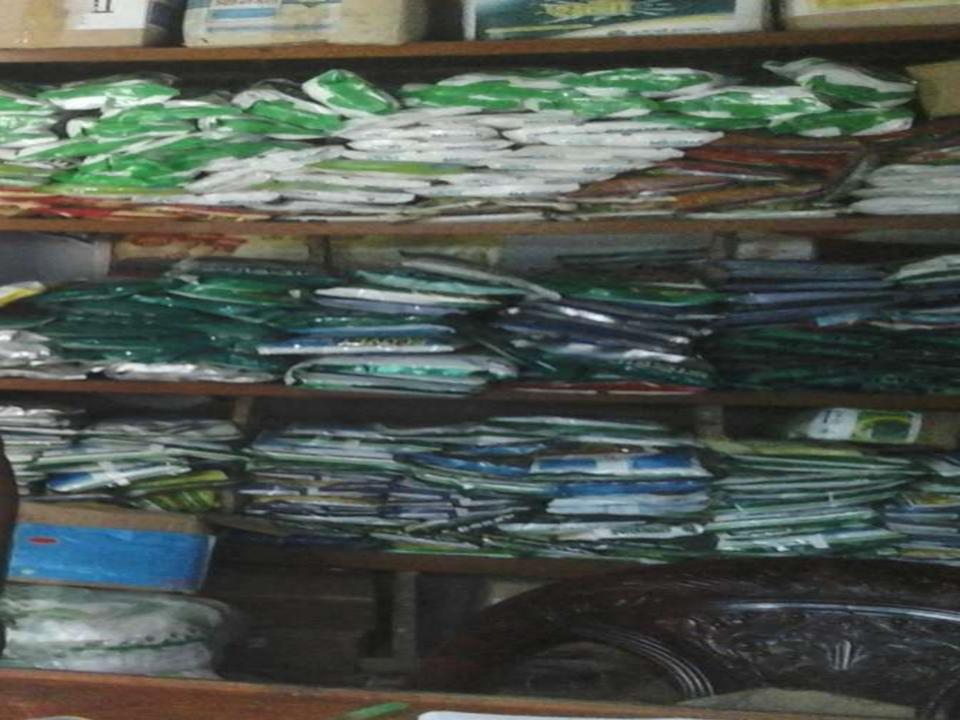

# PRESENT & PROPOSED INVESTMENT BREAKDOWN

| Particulars                                                                        | Existing<br>Business                                                            | Proposed<br>(BDT) | Total<br>(BDT) |         |
|------------------------------------------------------------------------------------|---------------------------------------------------------------------------------|-------------------|----------------|---------|
| Existing                                                                           | (BDT)                                                                           |                   |                |         |
| Investment in products (Different types of Fertilizer<br>And Pesticide Items etc.) | Investment in products (Different types of Fertilizer And Pesticide Items etc.) | 434,600           | 200,000        | 634,600 |
| Investment in Machineries and tools (Television, Fan,                              | 1,000                                                                           | -                 | 1,000          |         |
| Advance for Shop                                                                   | 25,000                                                                          | -                 | 25,000         |         |
| Cash in hand                                                                       | 8,000                                                                           | _                 | 8,000          |         |
| Decoration (fixture and fittings)                                                  | 7,400                                                                           | -                 | 7,400          |         |
| Total Capital                                                                      | 476,000                                                                         | 200,000           | 676,000        |         |