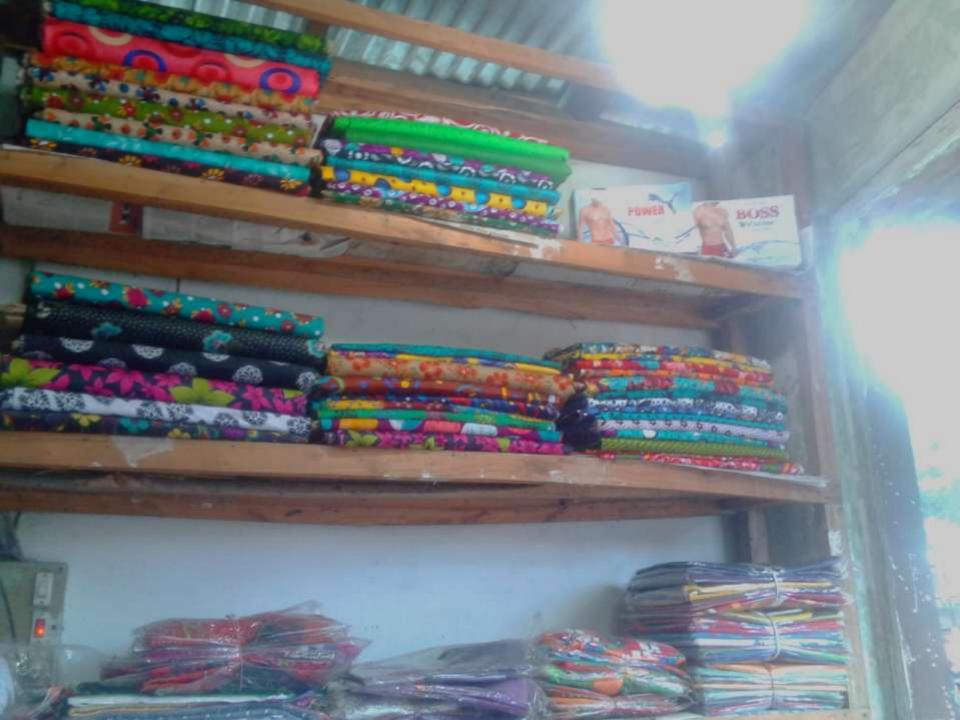

#### PROPOSED NOBIN UDYOKTA BUSINESS INFO

| Business Name                                                | : | Bhai Bhai Cloth Store                                                                 |
|--------------------------------------------------------------|---|---------------------------------------------------------------------------------------|
| Address/ Location                                            | : | Danar hat Bazar, Thakurgaon.                                                          |
| Total Investment in BDT                                      | : | Tk. 193,000                                                                           |
| Financing                                                    | : | Self Tk. 133,000 (from existing business) Required Investment Tk. 150,000 (as equity) |
| Present salary/drawings from business                        | : | BDT 5,000 (Five thousand)                                                             |
| Proposed Salary                                              | : | BDT 6,000 (Six thousand)                                                              |
| Proposed Business<br>Implementation Plan                     |   |                                                                                       |
| (i) % of present gross profit margin                         | : | On an Average 15%                                                                     |
| (ii) Estimated % of proposed gross profit margin             | : | On an Average 15%                                                                     |
| (iii) In future risk mgt. plan<br>(from fire, disaster etc.) | : |                                                                                       |

#### PRESENT & PROPOSED INVESTMENT BREAKDOWN

| Particulars                                                                                                       |                                                                                                                    |                   | Proposed |         |
|-------------------------------------------------------------------------------------------------------------------|--------------------------------------------------------------------------------------------------------------------|-------------------|----------|---------|
| Existing                                                                                                          | Proposed                                                                                                           | Business<br>(BDT) | (BDT)    | (BDT)   |
| Investment in products (pant piece, three piece, shirt piece, lungi, sharee, genji, gauze cloth and t-shirt etc.) | Investment in products ( pant piece, three piece, shirt piece, lungi, sharee, genji, gauze cloth and t-shirt etc.) | 125,090           | 60,000   | 185,090 |
| Investment in Equipment & Tools (bulb and fan etc.)                                                               |                                                                                                                    |                   |          | 1,000   |
| Cash in Hand                                                                                                      |                                                                                                                    |                   |          | 4,410   |
| Decoration (fixture and fittings)                                                                                 |                                                                                                                    | 2,500             |          | 2,500   |
| Total Capital                                                                                                     |                                                                                                                    | 133,000           | 60,000   | 193,000 |