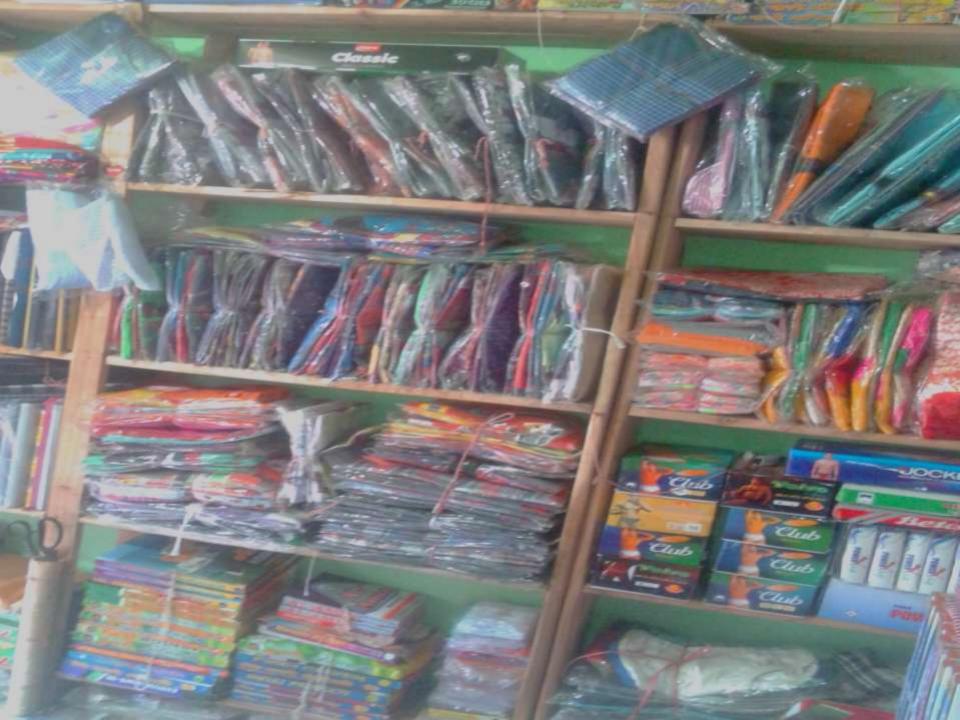

#### PROPOSED NOBIN UDYOKTA BUSINESS INFO

| Business Name                                                | : | Bhai Bhai Cloth Store                                                                 |
|--------------------------------------------------------------|---|---------------------------------------------------------------------------------------|
| Address/ Location                                            | : | Danar hat Bazar, Thakurgaon.                                                          |
| Total Investment in BDT                                      | : | Tk. 193,000                                                                           |
| Financing                                                    | : | Self Tk. 133,000 (from existing business) Required Investment Tk. 150,000 (as equity) |
| Present salary/drawings from business                        | : | BDT 5,000 (Five thousand)                                                             |
| Proposed Salary                                              | : | BDT 6,000 (Six thousand)                                                              |
| Proposed Business<br>Implementation Plan                     |   |                                                                                       |
| (i) % of present gross profit margin                         | : | On an Average 15%                                                                     |
| (ii) Estimated % of proposed gross profit margin             | : | On an Average 15%                                                                     |
| (iii) In future risk mgt. plan<br>(from fire, disaster etc.) | : |                                                                                       |

#### PRESENT & PROPOSED INVESTMENT BREAKDOWN

| Particulars                                                                                                       |                                                                                                                    |                   | Proposed |         |
|-------------------------------------------------------------------------------------------------------------------|--------------------------------------------------------------------------------------------------------------------|-------------------|----------|---------|
| Existing                                                                                                          | Proposed                                                                                                           | Business<br>(BDT) | (BDT)    | (BDT)   |
| Investment in products (pant piece, three piece, shirt piece, lungi, sharee, genji, gauze cloth and t-shirt etc.) | Investment in products ( pant piece, three piece, shirt piece, lungi, sharee, genji, gauze cloth and t-shirt etc.) | 125,090           | 60,000   | 185,090 |
| Investment in Equipment & Tools (bulb and fan etc.)                                                               |                                                                                                                    |                   |          | 1,000   |
| Cash in Hand                                                                                                      |                                                                                                                    |                   |          | 4,410   |
| Decoration (fixture and fittings)                                                                                 |                                                                                                                    | 2,500             |          | 2,500   |
| Total Capital                                                                                                     |                                                                                                                    | 133,000           | 60,000   | 193,000 |