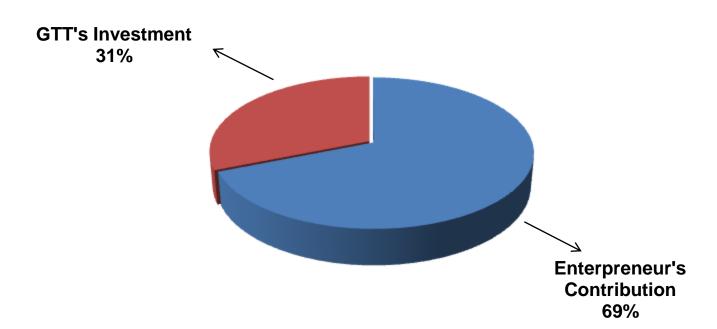

#### SOURCE OF FINANCE

- Entrepreneur's Contribution BDT 133,000
- GTT's Investment BDT 60,000
- Total Capital BDT 193,000