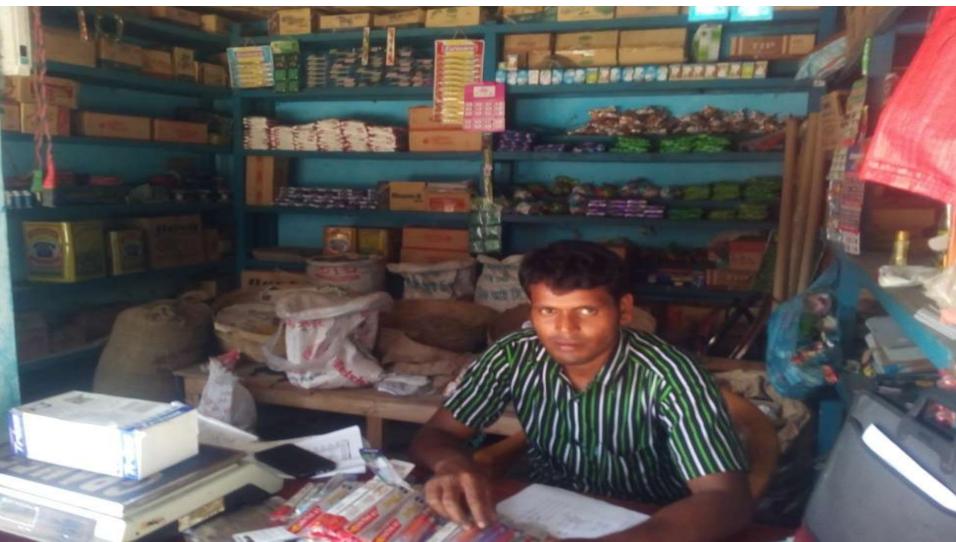

#### PROPOSED NOBIN UDYOKTA BUSINESS INFO

| Business Name                                                | : | Mudir Dukan                                                                           |
|--------------------------------------------------------------|---|---------------------------------------------------------------------------------------|
| Address/ Location                                            | : | Syedpur, Thakurgaon.                                                                  |
| Total Investment in BDT                                      | : | Tk. 497,000                                                                           |
| Financing                                                    | : | Self Tk. 347,000 (from existing business) Required Investment Tk. 150,000 (as equity) |
| Present salary/drawings from business                        | : | BDT 8,000 (Eight thousand)                                                            |
| Proposed Salary                                              | : | BDT 9,000 (Nine thousand)                                                             |
| Proposed Business<br>Implementation Plan                     |   |                                                                                       |
| (i) % of present gross profit margin                         | : | On an Average 12%                                                                     |
| (ii) Estimated % of proposed gross profit margin             | : | On an Average 12%                                                                     |
| (iii) In future risk mgt. plan<br>(from fire, disaster etc.) | : |                                                                                       |