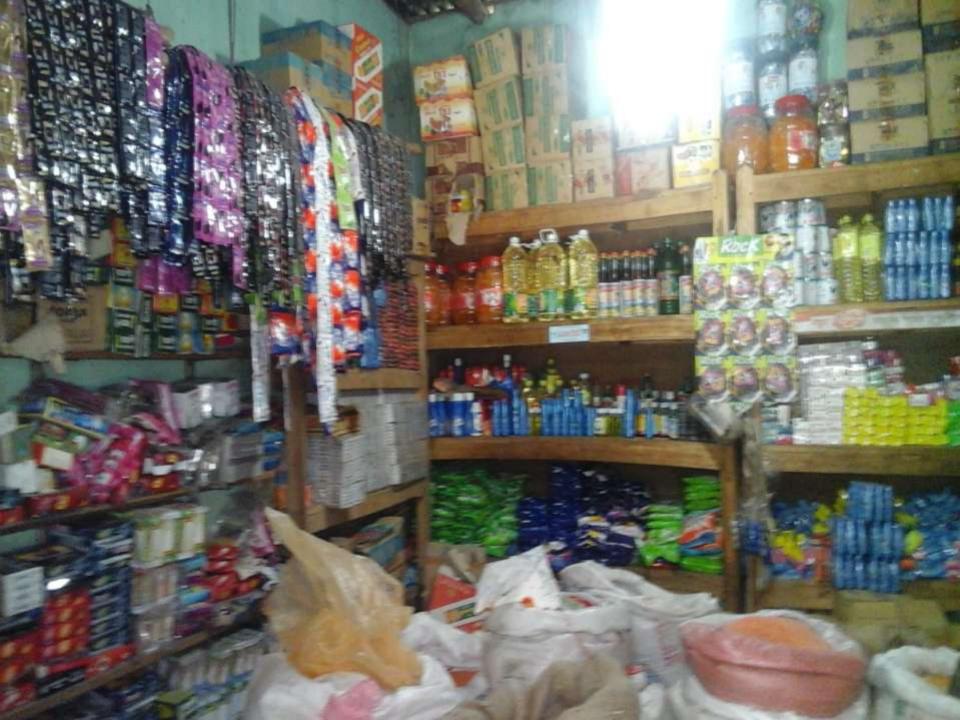

#### PROPOSED NOBIN UDYOKTA BUSINESS INFO

| Business Name                                                | : | Mudir Dukan                                                                           |
|--------------------------------------------------------------|---|---------------------------------------------------------------------------------------|
| Address/ Location                                            | : | Syedpur, Thakurgaon.                                                                  |
| Total Investment in BDT                                      | : | Tk. 497,000                                                                           |
| Financing                                                    | : | Self Tk. 347,000 (from existing business) Required Investment Tk. 150,000 (as equity) |
| Present salary/drawings from business                        | : | BDT 8,000 (Eight thousand)                                                            |
| Proposed Salary                                              | : | BDT 9,000 (Nine thousand)                                                             |
| Proposed Business<br>Implementation Plan                     |   |                                                                                       |
| (i) % of present gross profit margin                         | : | On an Average 12%                                                                     |
| (ii) Estimated % of proposed gross profit margin             | : | On an Average 12%                                                                     |
| (iii) In future risk mgt. plan<br>(from fire, disaster etc.) | : |                                                                                       |

#### PRESENT & PROPOSED INVESTMENT BREAKDOWN

| Particul                                                                                     | lars                                                                                         | Existing<br>Business | Proposed<br>(BDT) | Total<br>(BDT) |
|----------------------------------------------------------------------------------------------|----------------------------------------------------------------------------------------------|----------------------|-------------------|----------------|
| Existing                                                                                     | Proposed                                                                                     | (BDT)                |                   |                |
| Investment in products ( grocery item, confectionary item, bakery item ans soft drinks etc.) | Investment in products ( grocery item, confectionary item, bakery item and soft drinks etc.) | 300,344              | 150,000           | 450,344        |
| Investment in Machineries, Equipment (                                                       | & Tools (weight machine, bulb and                                                            | 2,800                |                   | 2,800          |
| Cash in Hand                                                                                 |                                                                                              | 21,156               |                   | 21,156         |
| Decoration (fixture and fittings)                                                            |                                                                                              | 22,700               |                   | 22,700         |
| Total Ca                                                                                     | pital                                                                                        | 347,000              | 150,000           | 497,000        |