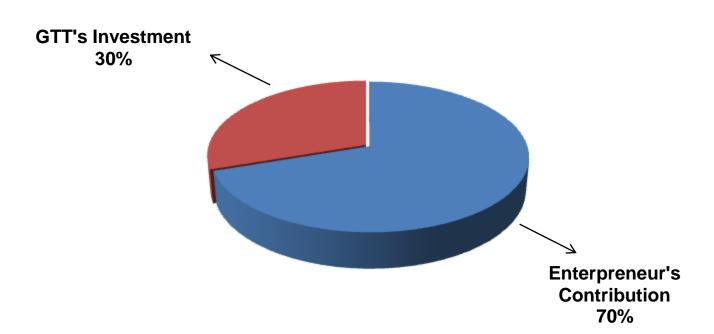

#### SOURCE OF FINANCE

- Entrepreneur's Contribution BDT 347,000
- GTT's Investment BDT 150,000
- Total Capital BDT 497,000