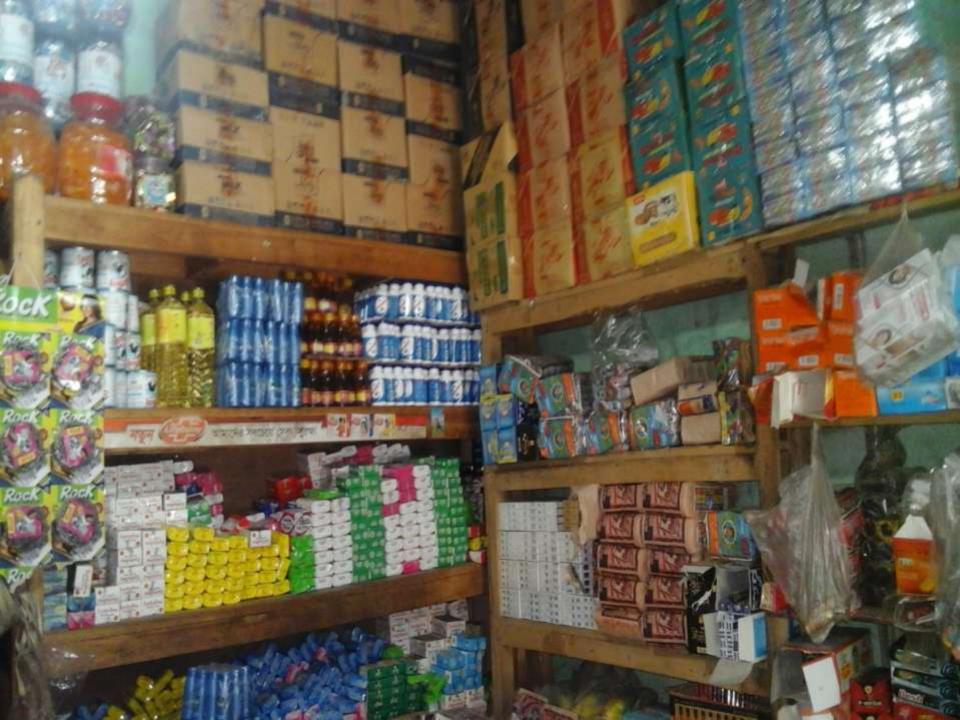

#### PROPOSED NOBIN UDYOKTA BUSINESS INFO

| Business Name                                                | : | Mudir Dukan                                                                           |
|--------------------------------------------------------------|---|---------------------------------------------------------------------------------------|
| Address/ Location                                            | : | Syedpur, Thakurgaon.                                                                  |
| Total Investment in BDT                                      | : | Tk. 497,000                                                                           |
| Financing                                                    | : | Self Tk. 347,000 (from existing business) Required Investment Tk. 150,000 (as equity) |
| Present salary/drawings from business                        | : | BDT 8,000 (Eight thousand)                                                            |
| Proposed Salary                                              | : | BDT 9,000 (Nine thousand)                                                             |
| Proposed Business<br>Implementation Plan                     |   |                                                                                       |
| (i) % of present gross profit margin                         | : | On an Average 12%                                                                     |
| (ii) Estimated % of proposed gross profit margin             | : | On an Average 12%                                                                     |
| (iii) In future risk mgt. plan<br>(from fire, disaster etc.) | : |                                                                                       |

#### PRESENT & PROPOSED INVESTMENT BREAKDOWN

| Particul                                                                                     | lars                                                                                         | Existing<br>Business | Proposed<br>(BDT) | Total<br>(BDT) |
|----------------------------------------------------------------------------------------------|----------------------------------------------------------------------------------------------|----------------------|-------------------|----------------|
| Existing                                                                                     | Proposed                                                                                     | (BDT)                |                   |                |
| Investment in products ( grocery item, confectionary item, bakery item ans soft drinks etc.) | Investment in products ( grocery item, confectionary item, bakery item and soft drinks etc.) | 300,344              | 150,000           | 450,344        |
| Investment in Machineries, Equipment (                                                       | & Tools (weight machine, bulb and                                                            | 2,800                |                   | 2,800          |
| Cash in Hand                                                                                 |                                                                                              | 21,156               |                   | 21,156         |
| Decoration (fixture and fittings)                                                            |                                                                                              | 22,700               |                   | 22,700         |
| Total Ca                                                                                     | pital                                                                                        | 347,000              | 150,000           | 497,000        |