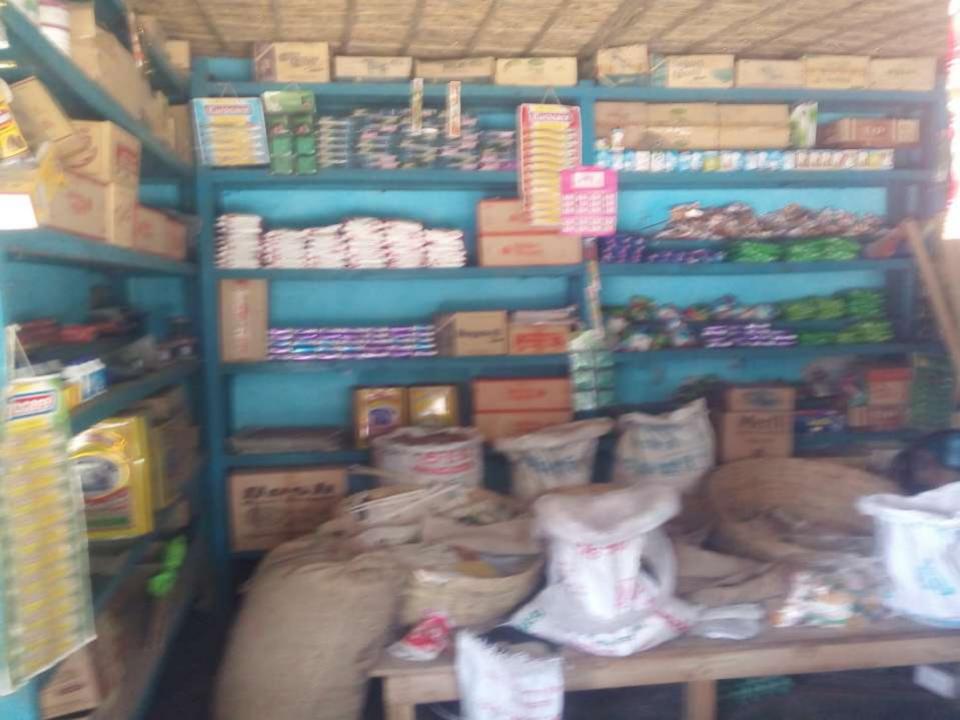

#### PROPOSED NOBIN UDYOKTA BUSINESS INFO

| Business Name                                                | : | Mudir Dukan                                                                           |
|--------------------------------------------------------------|---|---------------------------------------------------------------------------------------|
| Address/ Location                                            | : | Syedpur, Thakurgaon.                                                                  |
| Total Investment in BDT                                      | : | Tk. 497,000                                                                           |
| Financing                                                    | : | Self Tk. 347,000 (from existing business) Required Investment Tk. 150,000 (as equity) |
| Present salary/drawings from business                        | : | BDT 8,000 (Eight thousand)                                                            |
| Proposed Salary                                              | : | BDT 9,000 (Nine thousand)                                                             |
| Proposed Business<br>Implementation Plan                     |   |                                                                                       |
| (i) % of present gross profit margin                         | : | On an Average 12%                                                                     |
| (ii) Estimated % of proposed gross profit margin             | : | On an Average 12%                                                                     |
| (iii) In future risk mgt. plan<br>(from fire, disaster etc.) | : |                                                                                       |

#### PRESENT & PROPOSED INVESTMENT BREAKDOWN

| Particul                                                                                     | lars                                                                                         | Existing<br>Business | Proposed<br>(BDT) | Total<br>(BDT) |
|----------------------------------------------------------------------------------------------|----------------------------------------------------------------------------------------------|----------------------|-------------------|----------------|
| Existing                                                                                     | Proposed                                                                                     | (BDT)                |                   |                |
| Investment in products ( grocery item, confectionary item, bakery item ans soft drinks etc.) | Investment in products ( grocery item, confectionary item, bakery item and soft drinks etc.) | 300,344              | 150,000           | 450,344        |
| Investment in Machineries, Equipment (                                                       | & Tools (weight machine, bulb and                                                            | 2,800                |                   | 2,800          |
| Cash in Hand                                                                                 |                                                                                              | 21,156               |                   | 21,156         |
| Decoration (fixture and fittings)                                                            |                                                                                              | 22,700               |                   | 22,700         |
| Total Ca                                                                                     | pital                                                                                        | 347,000              | 150,000           | 497,000        |