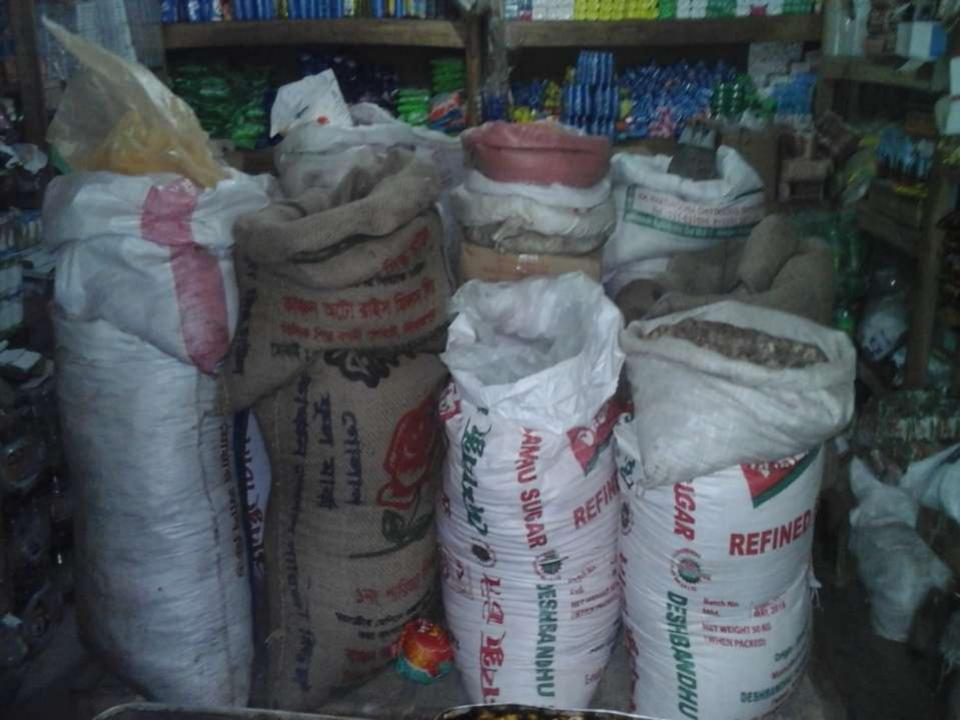

#### PROPOSED NOBIN UDYOKTA BUSINESS INFO

| Business Name                                                | : | Mudir Dukan                                                                           |
|--------------------------------------------------------------|---|---------------------------------------------------------------------------------------|
| Address/ Location                                            | : | Syedpur, Thakurgaon.                                                                  |
| Total Investment in BDT                                      | : | Tk. 497,000                                                                           |
| Financing                                                    | : | Self Tk. 347,000 (from existing business) Required Investment Tk. 150,000 (as equity) |
| Present salary/drawings from business                        | : | BDT 8,000 (Eight thousand)                                                            |
| Proposed Salary                                              | : | BDT 9,000 (Nine thousand)                                                             |
| Proposed Business<br>Implementation Plan                     |   |                                                                                       |
| (i) % of present gross profit margin                         | : | On an Average 12%                                                                     |
| (ii) Estimated % of proposed gross profit margin             | : | On an Average 12%                                                                     |
| (iii) In future risk mgt. plan<br>(from fire, disaster etc.) | : |                                                                                       |

#### PRESENT & PROPOSED INVESTMENT BREAKDOWN

| Particul                                                                                     | lars                                                                                         | Existing<br>Business | Proposed<br>(BDT) | Total<br>(BDT) |
|----------------------------------------------------------------------------------------------|----------------------------------------------------------------------------------------------|----------------------|-------------------|----------------|
| Existing                                                                                     | Proposed                                                                                     | (BDT)                |                   |                |
| Investment in products ( grocery item, confectionary item, bakery item ans soft drinks etc.) | Investment in products ( grocery item, confectionary item, bakery item and soft drinks etc.) | 300,344              | 150,000           | 450,344        |
| Investment in Machineries, Equipment (                                                       | & Tools (weight machine, bulb and                                                            | 2,800                |                   | 2,800          |
| Cash in Hand                                                                                 |                                                                                              | 21,156               |                   | 21,156         |
| Decoration (fixture and fittings)                                                            |                                                                                              | 22,700               |                   | 22,700         |
| Total Ca                                                                                     | pital                                                                                        | 347,000              | 150,000           | 497,000        |