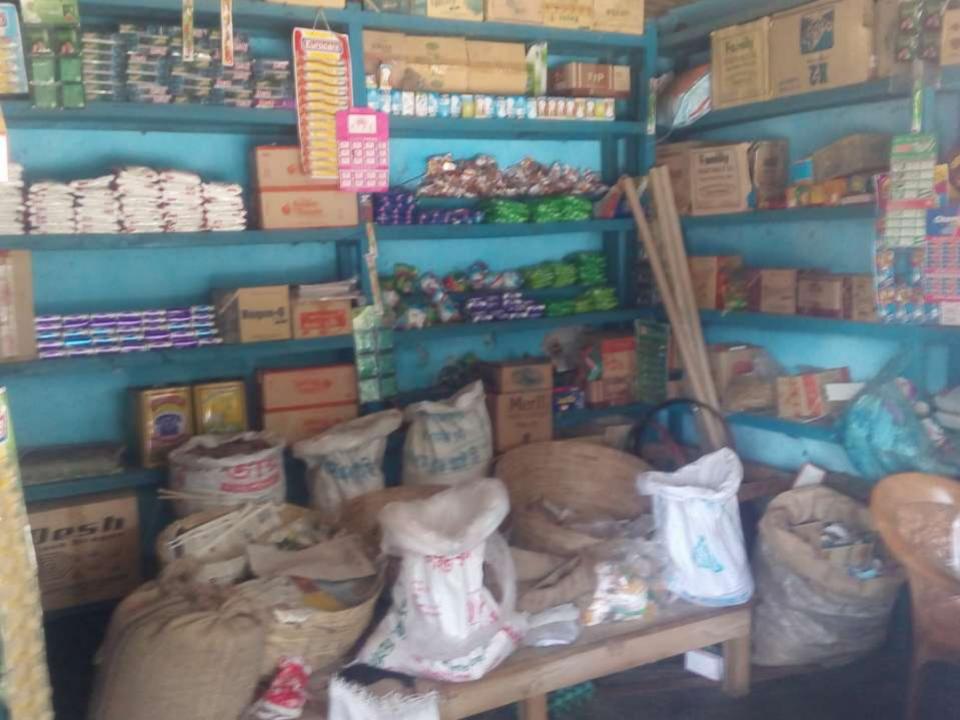

#### PROPOSED NOBIN UDYOKTA BUSINESS INFO

| Business Name                                                | : | Mudir Dukan                                                                           |
|--------------------------------------------------------------|---|---------------------------------------------------------------------------------------|
| Address/ Location                                            | : | Syedpur, Thakurgaon.                                                                  |
| Total Investment in BDT                                      | : | Tk. 497,000                                                                           |
| Financing                                                    | : | Self Tk. 347,000 (from existing business) Required Investment Tk. 150,000 (as equity) |
| Present salary/drawings from business                        | : | BDT 8,000 (Eight thousand)                                                            |
| Proposed Salary                                              | : | BDT 9,000 (Nine thousand)                                                             |
| Proposed Business<br>Implementation Plan                     |   |                                                                                       |
| (i) % of present gross profit margin                         | : | On an Average 12%                                                                     |
| (ii) Estimated % of proposed gross profit margin             | : | On an Average 12%                                                                     |
| (iii) In future risk mgt. plan<br>(from fire, disaster etc.) | : |                                                                                       |

#### PRESENT & PROPOSED INVESTMENT BREAKDOWN

| Particul                                                                                     | lars                                                                                         | Existing<br>Business | Proposed<br>(BDT) | Total<br>(BDT) |
|----------------------------------------------------------------------------------------------|----------------------------------------------------------------------------------------------|----------------------|-------------------|----------------|
| Existing                                                                                     | Proposed                                                                                     | (BDT)                |                   |                |
| Investment in products ( grocery item, confectionary item, bakery item ans soft drinks etc.) | Investment in products ( grocery item, confectionary item, bakery item and soft drinks etc.) | 300,344              | 150,000           | 450,344        |
| Investment in Machineries, Equipment (                                                       | & Tools (weight machine, bulb and                                                            | 2,800                |                   | 2,800          |
| Cash in Hand                                                                                 |                                                                                              | 21,156               |                   | 21,156         |
| Decoration (fixture and fittings)                                                            |                                                                                              | 22,700               |                   | 22,700         |
| Total Ca                                                                                     | pital                                                                                        | 347,000              | 150,000           | 497,000        |