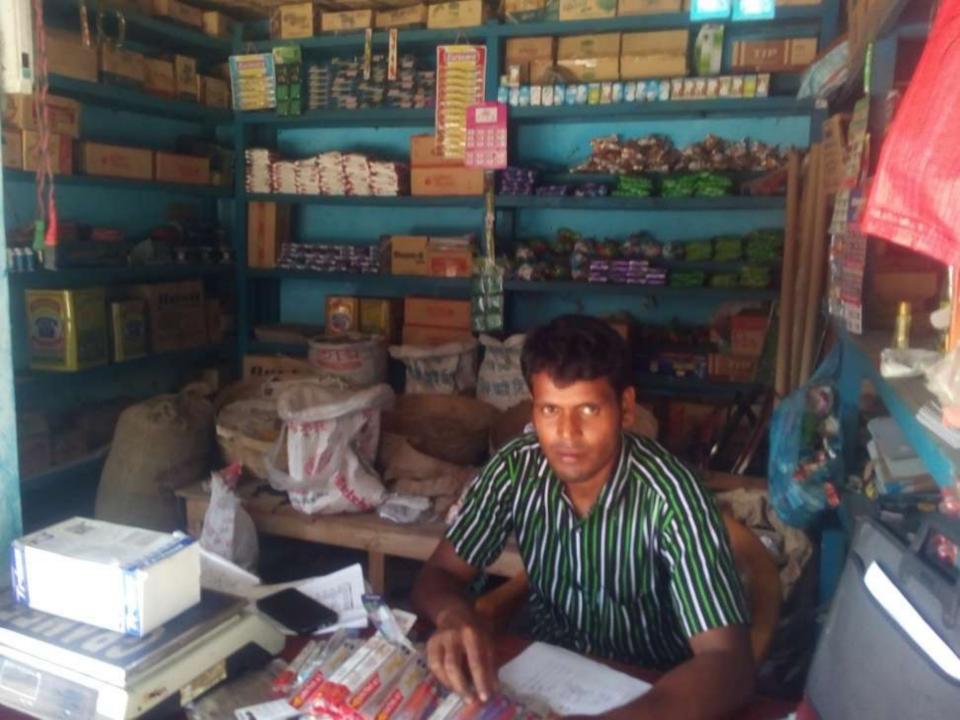

#### PROPOSED NOBIN UDYOKTA BUSINESS INFO

| Business Name                                                | : | Mudir Dukan                                                                           |
|--------------------------------------------------------------|---|---------------------------------------------------------------------------------------|
| Address/ Location                                            | : | Syedpur, Thakurgaon.                                                                  |
| Total Investment in BDT                                      | : | Tk. 497,000                                                                           |
| Financing                                                    | : | Self Tk. 347,000 (from existing business) Required Investment Tk. 150,000 (as equity) |
| Present salary/drawings from business                        | : | BDT 8,000 (Eight thousand)                                                            |
| Proposed Salary                                              | : | BDT 9,000 (Nine thousand)                                                             |
| Proposed Business<br>Implementation Plan                     |   |                                                                                       |
| (i) % of present gross profit margin                         | : | On an Average 12%                                                                     |
| (ii) Estimated % of proposed gross profit margin             | : | On an Average 12%                                                                     |
| (iii) In future risk mgt. plan<br>(from fire, disaster etc.) | : |                                                                                       |