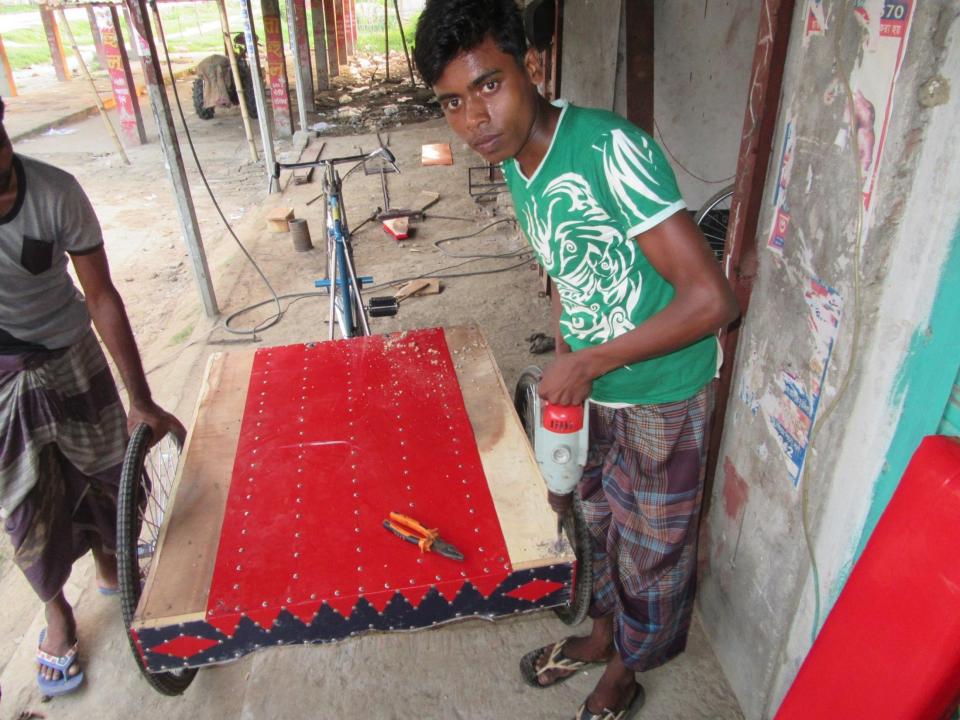

#### Proposed NU Business Name: EMRAN WELDING WORKSHOP

Project identification and prepared by: Md Saidullah, Dupchachia Unit,Bogra

Project verified by: MD. Muzaharul Islam

| Brief Bio of The Proposed Nobin Udyokta                                                                                                                        |   |                                                                                                                                                                                                      |  |  |
|----------------------------------------------------------------------------------------------------------------------------------------------------------------|---|------------------------------------------------------------------------------------------------------------------------------------------------------------------------------------------------------|--|--|
| Name                                                                                                                                                           | : | MD EMRAN                                                                                                                                                                                             |  |  |
| Age                                                                                                                                                            | : | 01-05-1997 (18 Years)                                                                                                                                                                                |  |  |
| Education, till to date                                                                                                                                        | : | Class Six                                                                                                                                                                                            |  |  |
| Marital status                                                                                                                                                 | : | Unmarried                                                                                                                                                                                            |  |  |
| Children                                                                                                                                                       | : | Nil                                                                                                                                                                                                  |  |  |
| No. of siblings:                                                                                                                                               | : | 2 Brothers 1 Sisters                                                                                                                                                                                 |  |  |
| Address                                                                                                                                                        | : | Vill:Bania Dighi, P.O: Choumohonoi, P.S: Dupchachia, Dist: Bogra                                                                                                                                     |  |  |
| Parent's and GB related Info<br>(i) Who is GB member<br>(ii) Mother's name<br>(iii) Father's name<br>(iv) GB member's info                                     |   | Mother Father MST RASHEDA BEGUM<br>MD IMDADUL HAQUE<br>Branch: Gabindapur, Centre # 19(Female),<br>Member ID: 2135; No:11<br>Member since: 09-05-2001 ( <i>07 Years</i> )<br>First Ioan: 2,000 taka. |  |  |
| Further Information:<br>(v) Who pays GB loan installment<br>(vi) Mobile lady<br>(vii) Grameen Education Loan<br>(viii) Any other loan like GB,<br>BRAC ASA etc |   | Existing Loan: BDT 10,000, Outstanding loan: BDT Nil<br>Father<br>No<br>No<br>No                                                                                                                     |  |  |

| Proposed Nobin Udyokta Business Info                 |   |                                                                                                                                                                                                                                                                                                                                                                                                                                                                                                                     |  |
|------------------------------------------------------|---|---------------------------------------------------------------------------------------------------------------------------------------------------------------------------------------------------------------------------------------------------------------------------------------------------------------------------------------------------------------------------------------------------------------------------------------------------------------------------------------------------------------------|--|
| Business Name                                        | : | EMRAN WELDING WORKSHOP                                                                                                                                                                                                                                                                                                                                                                                                                                                                                              |  |
| Location                                             | : | Choumohoni Baazar, Gobinda Pur, Dupchahchia                                                                                                                                                                                                                                                                                                                                                                                                                                                                         |  |
| Total Investment in BDT                              | : | BDT 290,000/-                                                                                                                                                                                                                                                                                                                                                                                                                                                                                                       |  |
| Financing                                            | : | Self BDT 190,000/-(from existing business) 66%<br>Required Investment BDT 100,000/-(as equity) 34%                                                                                                                                                                                                                                                                                                                                                                                                                  |  |
| Present salary/drawings<br>from business (estimates) | : | BDT 5,000/-                                                                                                                                                                                                                                                                                                                                                                                                                                                                                                         |  |
| Proposed Salary                                      | : | BDT 5,000/-                                                                                                                                                                                                                                                                                                                                                                                                                                                                                                         |  |
| Size of shop                                         | : | 20ft x 30 ft= 600 square ft                                                                                                                                                                                                                                                                                                                                                                                                                                                                                         |  |
| Security of the shop                                 | : | BDT 25000/-                                                                                                                                                                                                                                                                                                                                                                                                                                                                                                         |  |
| Implementation                                       | : | <ul> <li>The business is planned to be scaled up by investment in existing goods like; Rod, bar, angel etc.</li> <li>Average 25% gain on sale.</li> <li>The business is operating by entrepreneur. Existing 6 employee.</li> <li>After getting equity fund 1 employee will be appointed.</li> <li>The shop is rented.</li> <li>After getting equity fund 1 employee will be appointed.</li> <li>Shop is rented.</li> <li>Collects goods from Dupchachia, Bogra</li> <li>Agreed grace period is 3 months.</li> </ul> |  |