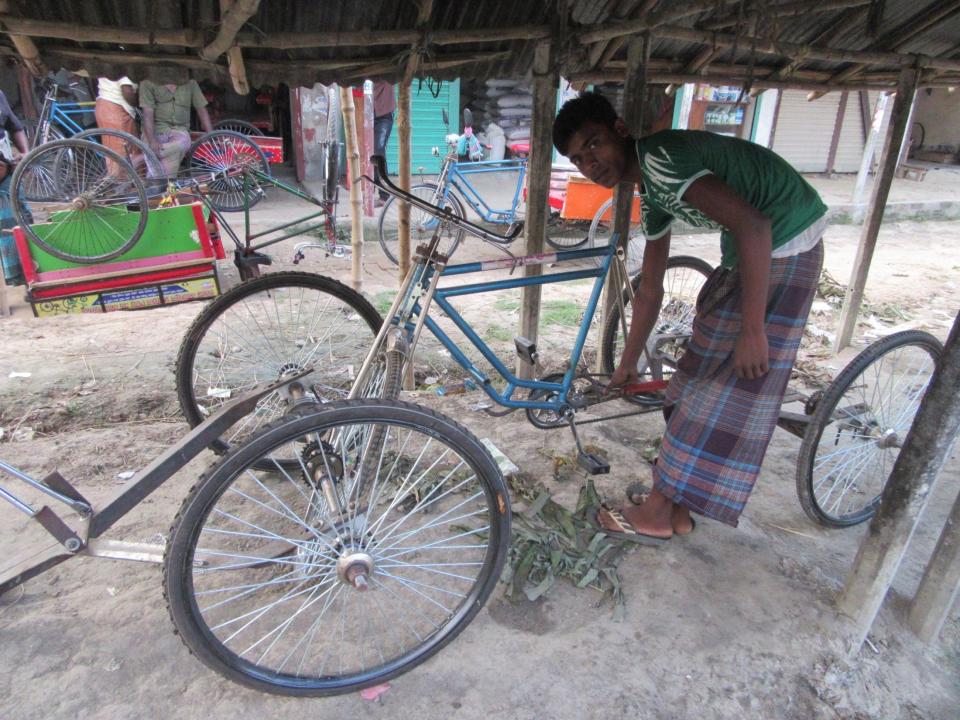

#### Proposed NU Business Name: EMRAN WELDING WORKSHOP

Project identification and prepared by: Md Saidullah, Dupchachia Unit,Bogra

Project verified by: MD. Muzaharul Islam

| Brief Bio of The Proposed Nobin Udyokta                                                                                                                        |   |                                                                                                                                                                                                      |  |  |
|----------------------------------------------------------------------------------------------------------------------------------------------------------------|---|------------------------------------------------------------------------------------------------------------------------------------------------------------------------------------------------------|--|--|
| Name                                                                                                                                                           | : | MD EMRAN                                                                                                                                                                                             |  |  |
| Age                                                                                                                                                            | : | 01-05-1997 (18 Years)                                                                                                                                                                                |  |  |
| Education, till to date                                                                                                                                        | : | Class Six                                                                                                                                                                                            |  |  |
| Marital status                                                                                                                                                 | : | Unmarried                                                                                                                                                                                            |  |  |
| Children                                                                                                                                                       | : | Nil                                                                                                                                                                                                  |  |  |
| No. of siblings:                                                                                                                                               | : | 2 Brothers 1 Sisters                                                                                                                                                                                 |  |  |
| Address                                                                                                                                                        | : | Vill:Bania Dighi, P.O: Choumohonoi, P.S: Dupchachia, Dist: Bogra                                                                                                                                     |  |  |
| Parent's and GB related Info<br>(i) Who is GB member<br>(ii) Mother's name<br>(iii) Father's name<br>(iv) GB member's info                                     |   | Mother Father MST RASHEDA BEGUM<br>MD IMDADUL HAQUE<br>Branch: Gabindapur, Centre # 19(Female),<br>Member ID: 2135; No:11<br>Member since: 09-05-2001 ( <i>07 Years</i> )<br>First Ioan: 2,000 taka. |  |  |
| Further Information:<br>(v) Who pays GB loan installment<br>(vi) Mobile lady<br>(vii) Grameen Education Loan<br>(viii) Any other loan like GB,<br>BRAC ASA etc |   | Existing Loan: BDT 10,000, Outstanding loan: BDT Nil<br>Father<br>No<br>No<br>No                                                                                                                     |  |  |

| Proposed Nobin Udyokta Business Info                 |   |                                                                                                                                                                                                                                                                                                                                                                                                                                                                                                                     |  |
|------------------------------------------------------|---|---------------------------------------------------------------------------------------------------------------------------------------------------------------------------------------------------------------------------------------------------------------------------------------------------------------------------------------------------------------------------------------------------------------------------------------------------------------------------------------------------------------------|--|
| Business Name                                        | : | EMRAN WELDING WORKSHOP                                                                                                                                                                                                                                                                                                                                                                                                                                                                                              |  |
| Location                                             | : | Choumohoni Baazar, Gobinda Pur, Dupchahchia                                                                                                                                                                                                                                                                                                                                                                                                                                                                         |  |
| Total Investment in BDT                              | : | BDT 290,000/-                                                                                                                                                                                                                                                                                                                                                                                                                                                                                                       |  |
| Financing                                            | : | Self BDT 190,000/-(from existing business) 66%<br>Required Investment BDT 100,000/-(as equity) 34%                                                                                                                                                                                                                                                                                                                                                                                                                  |  |
| Present salary/drawings<br>from business (estimates) | : | BDT 5,000/-                                                                                                                                                                                                                                                                                                                                                                                                                                                                                                         |  |
| Proposed Salary                                      | : | BDT 5,000/-                                                                                                                                                                                                                                                                                                                                                                                                                                                                                                         |  |
| Size of shop                                         | : | 20ft x 30 ft= 600 square ft                                                                                                                                                                                                                                                                                                                                                                                                                                                                                         |  |
| Security of the shop                                 | : | BDT 25000/-                                                                                                                                                                                                                                                                                                                                                                                                                                                                                                         |  |
| Implementation                                       | : | <ul> <li>The business is planned to be scaled up by investment in existing goods like; Rod, bar, angel etc.</li> <li>Average 25% gain on sale.</li> <li>The business is operating by entrepreneur. Existing 6 employee.</li> <li>After getting equity fund 1 employee will be appointed.</li> <li>The shop is rented.</li> <li>After getting equity fund 1 employee will be appointed.</li> <li>Shop is rented.</li> <li>Collects goods from Dupchachia, Bogra</li> <li>Agreed grace period is 3 months.</li> </ul> |  |