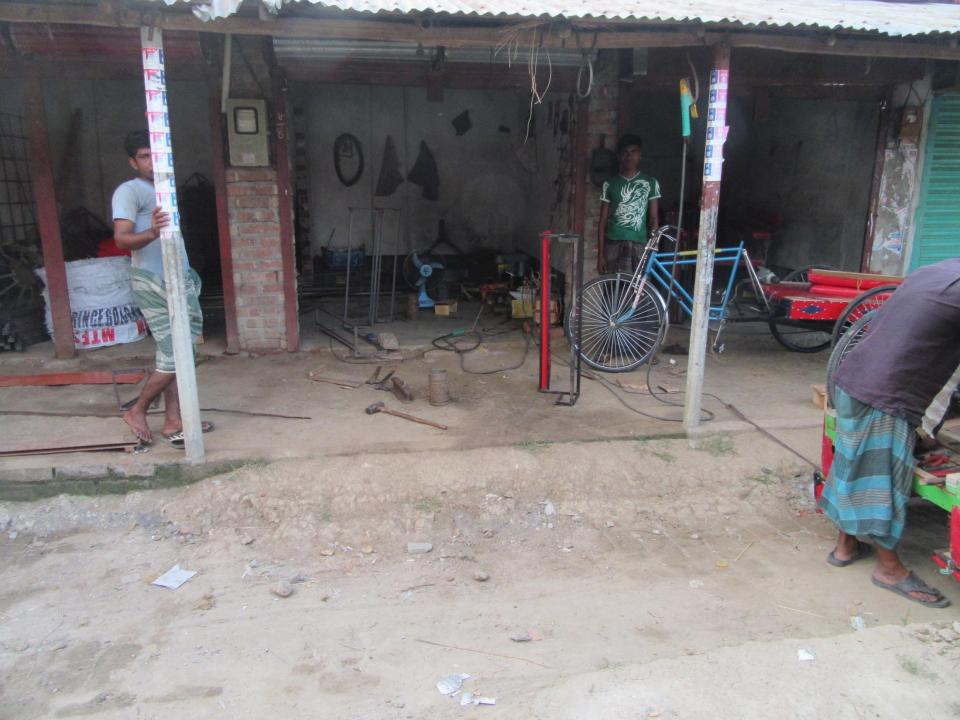

| Proposed Nobin Udyokta Business Info                 |   |                                                                                                                                                                                                                                                                                                                                                                                                                                                                                                                     |  |
|------------------------------------------------------|---|---------------------------------------------------------------------------------------------------------------------------------------------------------------------------------------------------------------------------------------------------------------------------------------------------------------------------------------------------------------------------------------------------------------------------------------------------------------------------------------------------------------------|--|
| Business Name                                        | : | EMRAN WELDING WORKSHOP                                                                                                                                                                                                                                                                                                                                                                                                                                                                                              |  |
| Location                                             | : | Choumohoni Baazar, Gobinda Pur, Dupchahchia                                                                                                                                                                                                                                                                                                                                                                                                                                                                         |  |
| Total Investment in BDT                              | : | BDT 290,000/-                                                                                                                                                                                                                                                                                                                                                                                                                                                                                                       |  |
| Financing                                            | : | Self BDT 190,000/-(from existing business) 66%<br>Required Investment BDT 100,000/-(as equity) 34%                                                                                                                                                                                                                                                                                                                                                                                                                  |  |
| Present salary/drawings<br>from business (estimates) | : | BDT 5,000/-                                                                                                                                                                                                                                                                                                                                                                                                                                                                                                         |  |
| Proposed Salary                                      | : | BDT 5,000/-                                                                                                                                                                                                                                                                                                                                                                                                                                                                                                         |  |
| Size of shop                                         | : | 20ft x 30 ft= 600 square ft                                                                                                                                                                                                                                                                                                                                                                                                                                                                                         |  |
| Security of the shop                                 | : | BDT 25000/-                                                                                                                                                                                                                                                                                                                                                                                                                                                                                                         |  |
| Implementation                                       | : | <ul> <li>The business is planned to be scaled up by investment in existing goods like; Rod, bar, angel etc.</li> <li>Average 25% gain on sale.</li> <li>The business is operating by entrepreneur. Existing 6 employee.</li> <li>After getting equity fund 1 employee will be appointed.</li> <li>The shop is rented.</li> <li>After getting equity fund 1 employee will be appointed.</li> <li>Shop is rented.</li> <li>Collects goods from Dupchachia, Bogra</li> <li>Agreed grace period is 3 months.</li> </ul> |  |