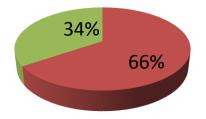

| Proposed Nobin Udyokta Business Info                 |   |                                                                                                                                                                                                                                                                                                                                                                                                                                                                                                                     |  |
|------------------------------------------------------|---|---------------------------------------------------------------------------------------------------------------------------------------------------------------------------------------------------------------------------------------------------------------------------------------------------------------------------------------------------------------------------------------------------------------------------------------------------------------------------------------------------------------------|--|
| Business Name                                        | : | EMRAN WELDING WORKSHOP                                                                                                                                                                                                                                                                                                                                                                                                                                                                                              |  |
| Location                                             | : | Choumohoni Baazar, Gobinda Pur, Dupchahchia                                                                                                                                                                                                                                                                                                                                                                                                                                                                         |  |
| Total Investment in BDT                              | : | BDT 290,000/-                                                                                                                                                                                                                                                                                                                                                                                                                                                                                                       |  |
| Financing                                            | : | Self BDT 190,000/-(from existing business) 66%<br>Required Investment BDT 100,000/-(as equity) 34%                                                                                                                                                                                                                                                                                                                                                                                                                  |  |
| Present salary/drawings<br>from business (estimates) | : | BDT 5,000/-                                                                                                                                                                                                                                                                                                                                                                                                                                                                                                         |  |
| Proposed Salary                                      | : | BDT 5,000/-                                                                                                                                                                                                                                                                                                                                                                                                                                                                                                         |  |
| Size of shop                                         | : | 20ft x 30 ft= 600 square ft                                                                                                                                                                                                                                                                                                                                                                                                                                                                                         |  |
| Security of the shop                                 | : | BDT 25000/-                                                                                                                                                                                                                                                                                                                                                                                                                                                                                                         |  |
| Implementation                                       | : | <ul> <li>The business is planned to be scaled up by investment in existing goods like; Rod, bar, angel etc.</li> <li>Average 25% gain on sale.</li> <li>The business is operating by entrepreneur. Existing 6 employee.</li> <li>After getting equity fund 1 employee will be appointed.</li> <li>The shop is rented.</li> <li>After getting equity fund 1 employee will be appointed.</li> <li>Shop is rented.</li> <li>Collects goods from Dupchachia, Bogra</li> <li>Agreed grace period is 3 months.</li> </ul> |  |