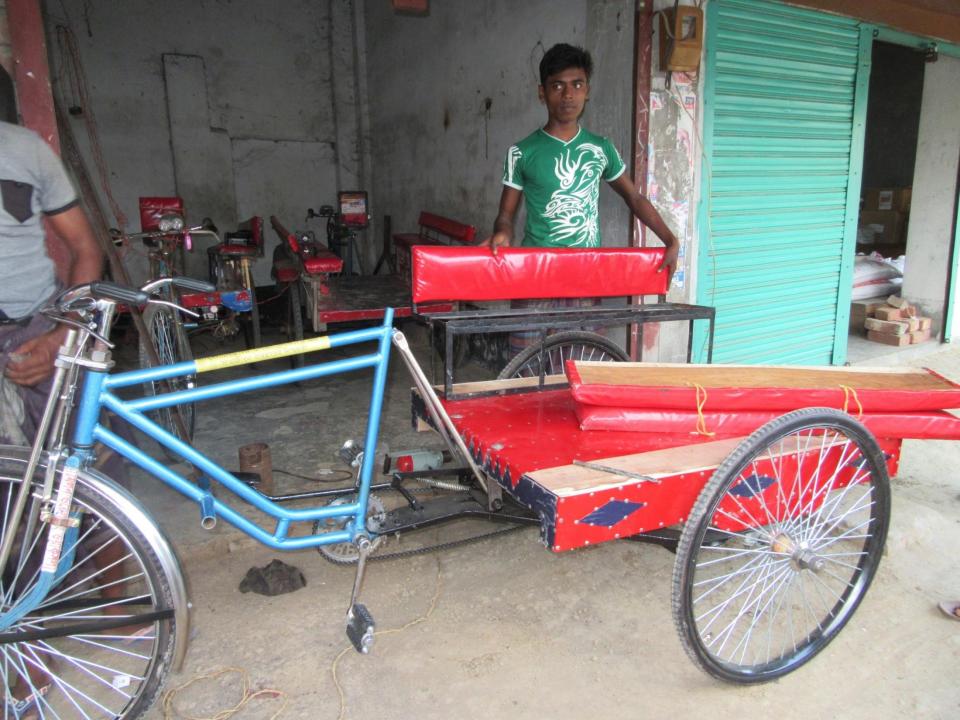

| Proposed Nobin Udyokta Business Info                 |   |                                                                                                                                                                                                                                                                                                                                                                                                                                                                                                                     |  |
|------------------------------------------------------|---|---------------------------------------------------------------------------------------------------------------------------------------------------------------------------------------------------------------------------------------------------------------------------------------------------------------------------------------------------------------------------------------------------------------------------------------------------------------------------------------------------------------------|--|
| Business Name                                        | : | EMRAN WELDING WORKSHOP                                                                                                                                                                                                                                                                                                                                                                                                                                                                                              |  |
| Location                                             | : | Choumohoni Baazar, Gobinda Pur, Dupchahchia                                                                                                                                                                                                                                                                                                                                                                                                                                                                         |  |
| Total Investment in BDT                              | : | BDT 290,000/-                                                                                                                                                                                                                                                                                                                                                                                                                                                                                                       |  |
| Financing                                            | : | Self BDT 190,000/-(from existing business) 66%<br>Required Investment BDT 100,000/-(as equity) 34%                                                                                                                                                                                                                                                                                                                                                                                                                  |  |
| Present salary/drawings<br>from business (estimates) | : | BDT 5,000/-                                                                                                                                                                                                                                                                                                                                                                                                                                                                                                         |  |
| Proposed Salary                                      | : | BDT 5,000/-                                                                                                                                                                                                                                                                                                                                                                                                                                                                                                         |  |
| Size of shop                                         | : | 20ft x 30 ft= 600 square ft                                                                                                                                                                                                                                                                                                                                                                                                                                                                                         |  |
| Security of the shop                                 | : | BDT 25000/-                                                                                                                                                                                                                                                                                                                                                                                                                                                                                                         |  |
| Implementation                                       | : | <ul> <li>The business is planned to be scaled up by investment in existing goods like; Rod, bar, angel etc.</li> <li>Average 25% gain on sale.</li> <li>The business is operating by entrepreneur. Existing 6 employee.</li> <li>After getting equity fund 1 employee will be appointed.</li> <li>The shop is rented.</li> <li>After getting equity fund 1 employee will be appointed.</li> <li>Shop is rented.</li> <li>Collects goods from Dupchachia, Bogra</li> <li>Agreed grace period is 3 months.</li> </ul> |  |