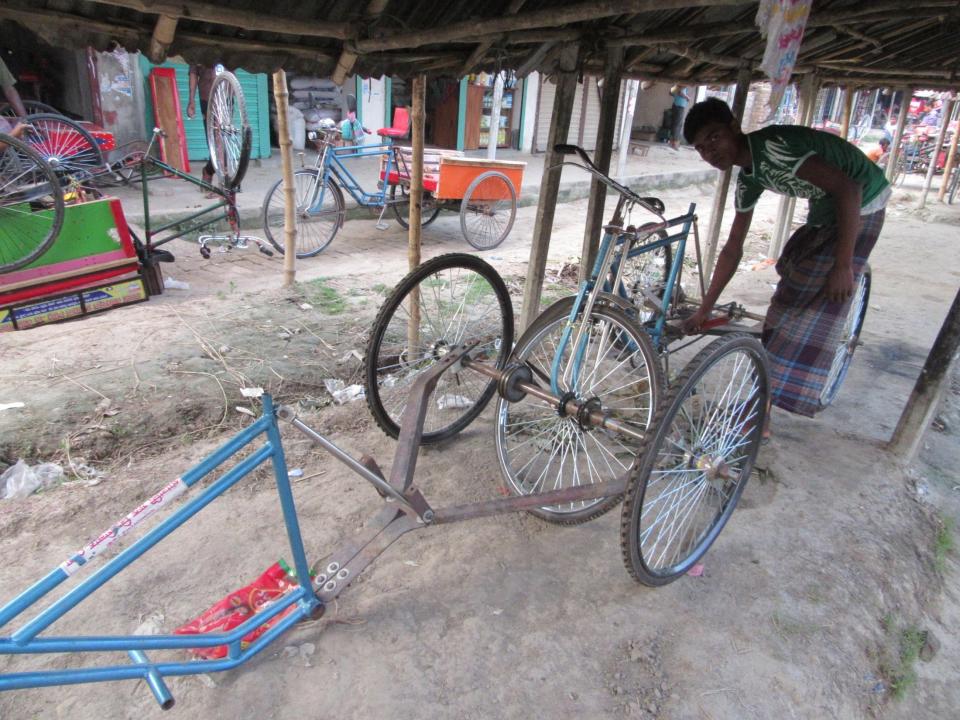

| Proposed Nobin Udyokta Business Info                 |   |                                                                                                                                                                                                                                                                                                                                                                                                                                                                                                                     |  |
|------------------------------------------------------|---|---------------------------------------------------------------------------------------------------------------------------------------------------------------------------------------------------------------------------------------------------------------------------------------------------------------------------------------------------------------------------------------------------------------------------------------------------------------------------------------------------------------------|--|
| Business Name                                        | : | EMRAN WELDING WORKSHOP                                                                                                                                                                                                                                                                                                                                                                                                                                                                                              |  |
| Location                                             | : | Choumohoni Baazar, Gobinda Pur, Dupchahchia                                                                                                                                                                                                                                                                                                                                                                                                                                                                         |  |
| Total Investment in BDT                              | : | BDT 290,000/-                                                                                                                                                                                                                                                                                                                                                                                                                                                                                                       |  |
| Financing                                            | : | Self BDT 190,000/-(from existing business) 66%<br>Required Investment BDT 100,000/-(as equity) 34%                                                                                                                                                                                                                                                                                                                                                                                                                  |  |
| Present salary/drawings<br>from business (estimates) | : | BDT 5,000/-                                                                                                                                                                                                                                                                                                                                                                                                                                                                                                         |  |
| Proposed Salary                                      | : | BDT 5,000/-                                                                                                                                                                                                                                                                                                                                                                                                                                                                                                         |  |
| Size of shop                                         | : | 20ft x 30 ft= 600 square ft                                                                                                                                                                                                                                                                                                                                                                                                                                                                                         |  |
| Security of the shop                                 | : | BDT 25000/-                                                                                                                                                                                                                                                                                                                                                                                                                                                                                                         |  |
| Implementation                                       | : | <ul> <li>The business is planned to be scaled up by investment in existing goods like; Rod, bar, angel etc.</li> <li>Average 25% gain on sale.</li> <li>The business is operating by entrepreneur. Existing 6 employee.</li> <li>After getting equity fund 1 employee will be appointed.</li> <li>The shop is rented.</li> <li>After getting equity fund 1 employee will be appointed.</li> <li>Shop is rented.</li> <li>Collects goods from Dupchachia, Bogra</li> <li>Agreed grace period is 3 months.</li> </ul> |  |