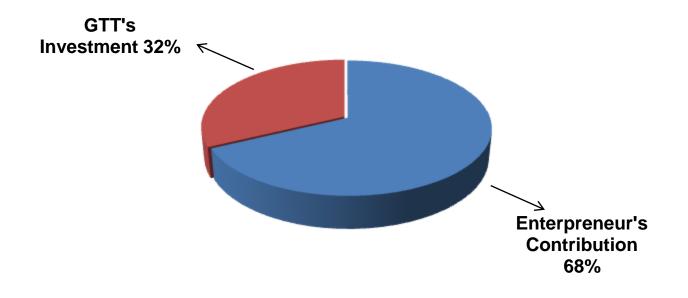

Entrepreneur's Contribution BDT 211,000

- GTT's Investment BDT 100,000
- Total Capital BDT 311,000