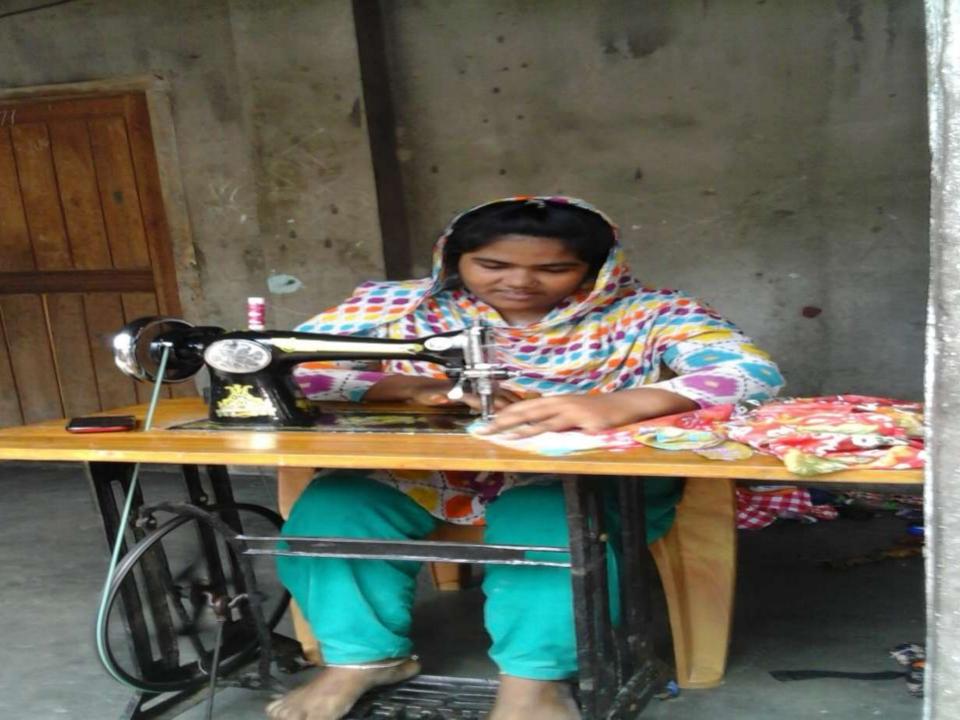

## **PROPOSED NOBIN UDYOKTA BUSINESS INFO**

| Business Name                                                | : | Monalisa Garments                                                                        |
|--------------------------------------------------------------|---|------------------------------------------------------------------------------------------|
| Address/ Location                                            | : | Lohagora Bazar, Thakurgaon.                                                              |
| Total Investment in BDT                                      | : | Tk. 311,000                                                                              |
| Financing                                                    | : | Self Tk. 211,000 (from existing business)<br>Required Investment Tk. 100,000 (as equity) |
| Present salary/drawings from business                        | : | BDT 5,000 (Five thousand)                                                                |
| Proposed Salary                                              | : | BDT 5,000 (Five thousand)                                                                |
| Proposed Business<br>Implementation Plan                     |   |                                                                                          |
| (i) % of present gross profit margin                         | : | On an Average 20%                                                                        |
| (ii) Estimated % of proposed<br>gross profit margin          | : | On an Average 20%                                                                        |
| (iii) In future risk mgt. plan<br>(from fire, disaster etc.) | : |                                                                                          |

## PRESENT & PROPOSED INVESTMENT BREAKDOWN

| Particulars                                                                              |                                                                     |                   | Proposed |         |
|------------------------------------------------------------------------------------------|---------------------------------------------------------------------|-------------------|----------|---------|
| Existing                                                                                 | Proposed                                                            | Business<br>(BDT) | (BDT)    | (BDT)   |
| Investment in products (gauze cloth and kids item etc.)                                  | Investment in products ( gauze cloth etc.)                          | 196,850           | 70,000   | 266,850 |
| Investment in Equipment & Tools<br>(sewing machine - 2 pics, iron, bulb and<br>fan etc.) | Investment in Equipment & Tools<br>(power sewing machine - 02 pics) | 7,000             | 30,000   | 37,000  |
| Cash in Hand                                                                             |                                                                     |                   |          | 6,150   |
| Decoration (fixture and fittings)                                                        | 1,000                                                               |                   | 1,000    |         |
| Total Capital                                                                            |                                                                     |                   | 100,000  | 311,000 |