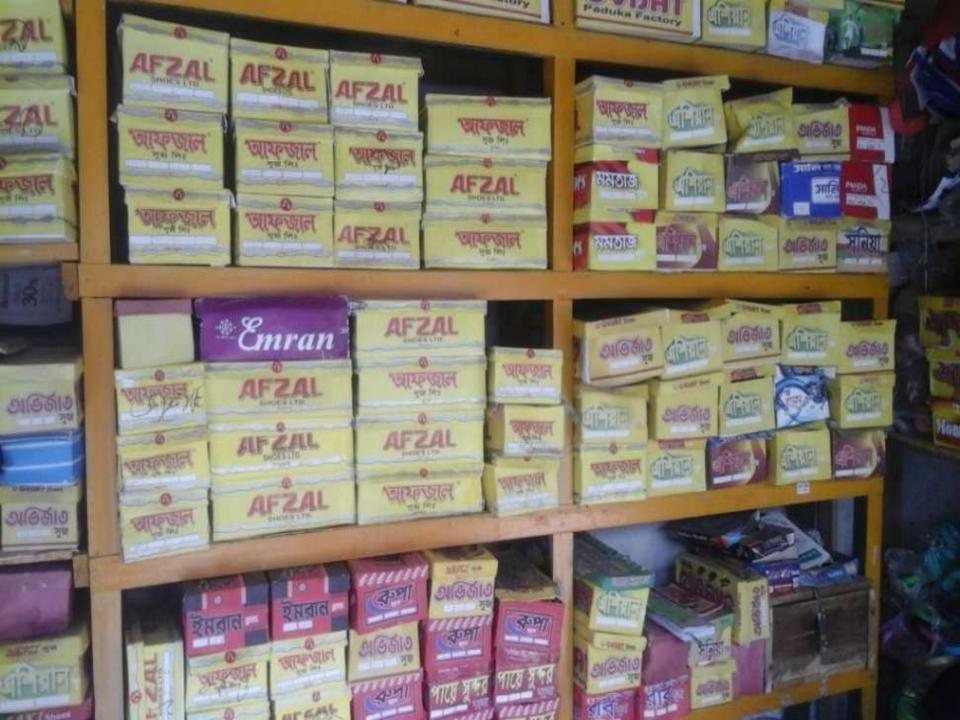

## **PROPOSED NOBIN UDYOKTA BUSINESS INFO**

| Business Name                                                | : | Ishita Shoe Store                                                                       |
|--------------------------------------------------------------|---|-----------------------------------------------------------------------------------------|
| Address/ Location                                            | : | Ranipukur Hut, Mithapukur, Rangpur.                                                     |
| Total Investment in BDT                                      | : | Tk. 336,000                                                                             |
| Financing                                                    | : | Self Tk. 256,000 (from existing business)<br>Required Investment Tk. 80,000 (as equity) |
| Present salary/drawings from business                        | : | BDT 3,000 (Three thousand)                                                              |
| Proposed Salary                                              | : | BDT 3,500 (Three thousand five hundred)                                                 |
| Proposed Business<br>Implementation Plan                     |   |                                                                                         |
| (i) % of present gross profit margin                         | : | On an average 20%                                                                       |
| (ii) Estimated % of proposed gross profit margin             | : | On an average 20%                                                                       |
| (iii) In future risk mgt. plan<br>(from fire, disaster etc.) |   |                                                                                         |

| lars                                                                                                | Existing                                                                                                                                         | Proposed                                                                                                                                                                                                | Total<br>(BDT)                                                                                                                                                                                                                                                            |
|-----------------------------------------------------------------------------------------------------|--------------------------------------------------------------------------------------------------------------------------------------------------|---------------------------------------------------------------------------------------------------------------------------------------------------------------------------------------------------------|---------------------------------------------------------------------------------------------------------------------------------------------------------------------------------------------------------------------------------------------------------------------------|
| Proposed                                                                                            | (BDT)                                                                                                                                            | (BDT)                                                                                                                                                                                                   |                                                                                                                                                                                                                                                                           |
| nvestment in products (Different<br>pes of shoes item-slipper,<br>andal, plastic, lather, beg etc.) | 199,541                                                                                                                                          | 80,000                                                                                                                                                                                                  | 279,541                                                                                                                                                                                                                                                                   |
| (Calculator, Fan, Light. etc.)                                                                      | 16,700                                                                                                                                           | -                                                                                                                                                                                                       | 16,700                                                                                                                                                                                                                                                                    |
|                                                                                                     | 3,359                                                                                                                                            | -                                                                                                                                                                                                       | 3,359                                                                                                                                                                                                                                                                     |
|                                                                                                     | 30,000                                                                                                                                           | -                                                                                                                                                                                                       | 30,000                                                                                                                                                                                                                                                                    |
|                                                                                                     |                                                                                                                                                  | _                                                                                                                                                                                                       |                                                                                                                                                                                                                                                                           |
| pital                                                                                               |                                                                                                                                                  |                                                                                                                                                                                                         | 6,400                                                                                                                                                                                                                                                                     |
|                                                                                                     | Proposed<br>westment in products (Different<br>bes of shoes item-slipper,<br>andal, plastic, lather, beg etc.)<br>(Calculator, Fan, Light. etc.) | ProposedExisting<br>Business<br>(BDT)Nestment in products (Different<br>pes of shoes item-slipper,<br>andal, plastic, lather, beg etc.)199,541(Calculator, Fan, Light. etc.)16,7003,35930,0006,4006,400 | Existing<br>Business<br>(BDT)Proposed<br>(BDT)ProposedExisting<br>Business<br>(BDT)Proposed<br>(BDT)westment in products (Different<br>bes of shoes item-slipper,<br>indal, plastic, lather, beg etc.)199,54180,000(Calculator, Fan, Light. etc.)16,700-33,35930,0006,400 |