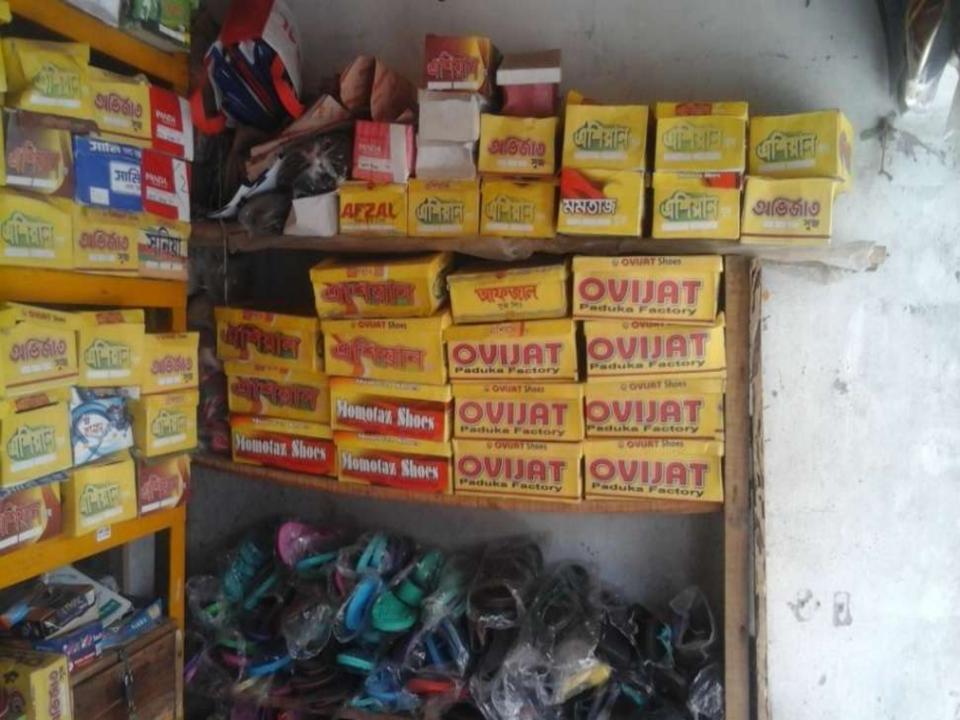

## **PROPOSED NOBIN UDYOKTA BUSINESS INFO**

| Business Name                                                | : | Ishita Shoe Store                                                                       |
|--------------------------------------------------------------|---|-----------------------------------------------------------------------------------------|
| Address/ Location                                            | : | Ranipukur Hut, Mithapukur, Rangpur.                                                     |
| Total Investment in BDT                                      | : | Tk. 336,000                                                                             |
| Financing                                                    | : | Self Tk. 256,000 (from existing business)<br>Required Investment Tk. 80,000 (as equity) |
| Present salary/drawings from business                        | : | BDT 3,000 (Three thousand)                                                              |
| Proposed Salary                                              | : | BDT 3,500 (Three thousand five hundred)                                                 |
| Proposed Business<br>Implementation Plan                     |   |                                                                                         |
| (i) % of present gross profit margin                         | : | On an average 20%                                                                       |
| (ii) Estimated % of proposed gross profit margin             | : | On an average 20%                                                                       |
| (iii) In future risk mgt. plan<br>(from fire, disaster etc.) |   |                                                                                         |

| lars                                                                                                | Existing                                                                                                                                         | Proposed                                                                                                                                                                                                | Total<br>(BDT)                                                                                                                                                                                                                                                            |
|-----------------------------------------------------------------------------------------------------|--------------------------------------------------------------------------------------------------------------------------------------------------|---------------------------------------------------------------------------------------------------------------------------------------------------------------------------------------------------------|---------------------------------------------------------------------------------------------------------------------------------------------------------------------------------------------------------------------------------------------------------------------------|
| Proposed                                                                                            | (BDT)                                                                                                                                            | (BDT)                                                                                                                                                                                                   |                                                                                                                                                                                                                                                                           |
| nvestment in products (Different<br>pes of shoes item-slipper,<br>andal, plastic, lather, beg etc.) | 199,541                                                                                                                                          | 80,000                                                                                                                                                                                                  | 279,541                                                                                                                                                                                                                                                                   |
| (Calculator, Fan, Light. etc.)                                                                      | 16,700                                                                                                                                           | -                                                                                                                                                                                                       | 16,700                                                                                                                                                                                                                                                                    |
|                                                                                                     | 3,359                                                                                                                                            | -                                                                                                                                                                                                       | 3,359                                                                                                                                                                                                                                                                     |
|                                                                                                     | 30,000                                                                                                                                           | -                                                                                                                                                                                                       | 30,000                                                                                                                                                                                                                                                                    |
|                                                                                                     |                                                                                                                                                  | _                                                                                                                                                                                                       |                                                                                                                                                                                                                                                                           |
| pital                                                                                               |                                                                                                                                                  |                                                                                                                                                                                                         | 6,400                                                                                                                                                                                                                                                                     |
|                                                                                                     | Proposed<br>westment in products (Different<br>bes of shoes item-slipper,<br>andal, plastic, lather, beg etc.)<br>(Calculator, Fan, Light. etc.) | ProposedExisting<br>Business<br>(BDT)Nestment in products (Different<br>pes of shoes item-slipper,<br>andal, plastic, lather, beg etc.)199,541(Calculator, Fan, Light. etc.)16,7003,35930,0006,4006,400 | Existing<br>Business<br>(BDT)Proposed<br>(BDT)ProposedExisting<br>Business<br>(BDT)Proposed<br>(BDT)westment in products (Different<br>bes of shoes item-slipper,<br>indal, plastic, lather, beg etc.)199,54180,000(Calculator, Fan, Light. etc.)16,700-33,35930,0006,400 |