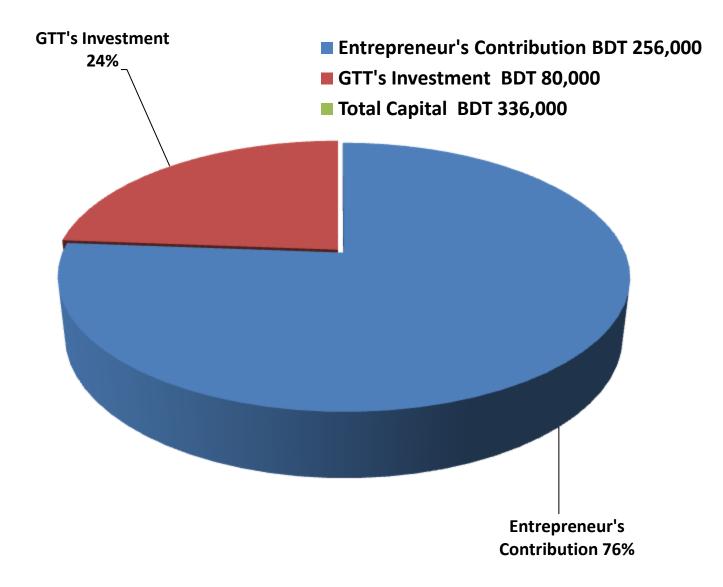

## **PROPOSED NOBIN UDYOKTA BUSINESS INFO**

| Business Name                                                | : | Ishita Shoe Store                                                                       |
|--------------------------------------------------------------|---|-----------------------------------------------------------------------------------------|
| Address/ Location                                            | : | Ranipukur Hut, Mithapukur, Rangpur.                                                     |
| Total Investment in BDT                                      | : | Tk. 336,000                                                                             |
| Financing                                                    | : | Self Tk. 256,000 (from existing business)<br>Required Investment Tk. 80,000 (as equity) |
| Present salary/drawings from business                        | : | BDT 3,000 (Three thousand)                                                              |
| Proposed Salary                                              | : | BDT 3,500 (Three thousand five hundred)                                                 |
| Proposed Business<br>Implementation Plan                     |   |                                                                                         |
| (i) % of present gross profit margin                         | : | On an average 20%                                                                       |
| (ii) Estimated % of proposed gross profit margin             | : | On an average 20%                                                                       |
| (iii) In future risk mgt. plan<br>(from fire, disaster etc.) |   |                                                                                         |