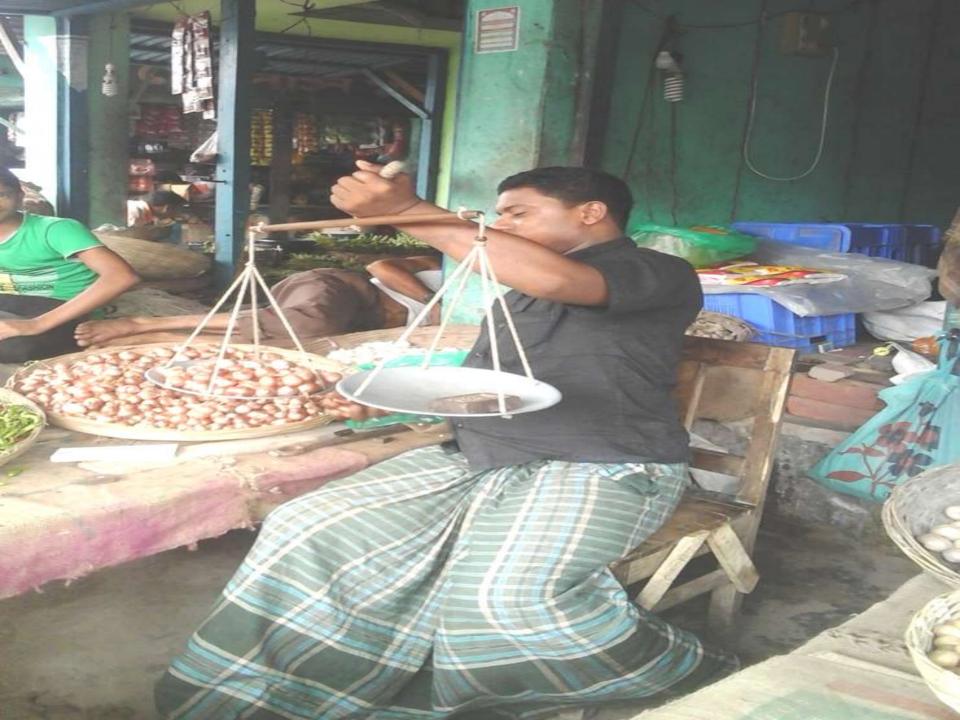

## PROPOSED NOBIN UDYOKTA BUSINESS INFO

| Business Name                                                                                                                                                                            | : | Shamim Varites Store                                                                 |
|------------------------------------------------------------------------------------------------------------------------------------------------------------------------------------------|---|--------------------------------------------------------------------------------------|
| Address/ Location                                                                                                                                                                        | : | Jaigirhat, Mithapukur, Rangpur.                                                      |
| Total Investment in BDT                                                                                                                                                                  | : | Tk. 162,000                                                                          |
| Financing                                                                                                                                                                                | : | Self Tk. 122,000 (from existing business) Required Investment Tk. 40,000 (as equity) |
| Present salary/drawings from business                                                                                                                                                    | : | BDT 2,000 (Two thousand)                                                             |
| Proposed Salary                                                                                                                                                                          | : | BDT 2,500 (Two thousand five hundred)                                                |
| Proposed Business Implementation Plan  (i) % of present gross profit margin  (ii) Estimated % of proposed gross profit margin  (iii) In future risk mgt. plan (from fire, disaster etc.) | : | On an average 15% On an average 15%                                                  |

#### PRESENT & PROPOSED INVESTMENT BREAKDOWN

| Particulars                                                                     | Existing                                                                        | Proposed          | Total  |         |
|---------------------------------------------------------------------------------|---------------------------------------------------------------------------------|-------------------|--------|---------|
| Existing                                                                        | Proposed                                                                        | Business<br>(BDT) | (BDT)  | (BDT)   |
| Investment in products (different types of vegetables item and spice item etc.) | Investment in products (different types of vegetables item and spice item etc.) | 46,750            | 40,000 | 86,750  |
| Investment in Machineries & Equimachine, Calculator, fan, light etc.            | _                                                                               | 950               | _      | 950     |
| Cash in hand                                                                    |                                                                                 | 2,200             | -      | 2,200   |
| Decoration (fixture and fittings)                                               |                                                                                 | 22,100            | -      | 22,100  |
| Advance for Shop                                                                |                                                                                 | 50,000            | -      | 50,000  |
| Total Capit                                                                     | al                                                                              | 122,000           | 40,000 | 162,000 |