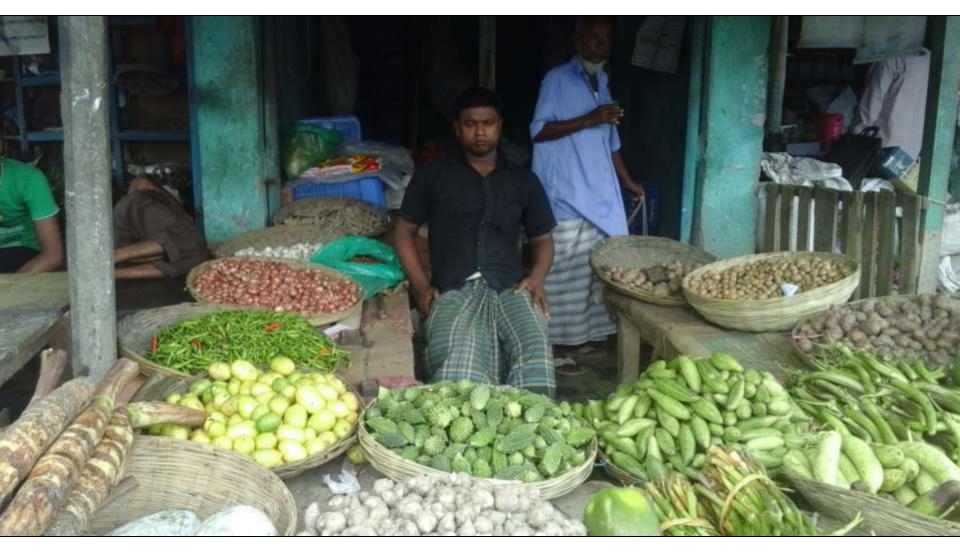

## PROPOSED NOBIN UDYOKTA BUSINESS INFO

| Business Name                                                                                                                                                                            | : | Shamim Varites Store                                                                 |
|------------------------------------------------------------------------------------------------------------------------------------------------------------------------------------------|---|--------------------------------------------------------------------------------------|
| Address/ Location                                                                                                                                                                        | : | Jaigirhat, Mithapukur, Rangpur.                                                      |
| Total Investment in BDT                                                                                                                                                                  | : | Tk. 162,000                                                                          |
| Financing                                                                                                                                                                                | : | Self Tk. 122,000 (from existing business) Required Investment Tk. 40,000 (as equity) |
| Present salary/drawings from business                                                                                                                                                    | : | BDT 2,000 (Two thousand)                                                             |
| Proposed Salary                                                                                                                                                                          | : | BDT 2,500 (Two thousand five hundred)                                                |
| Proposed Business Implementation Plan  (i) % of present gross profit margin  (ii) Estimated % of proposed gross profit margin  (iii) In future risk mgt. plan (from fire, disaster etc.) | : | On an average 15% On an average 15%                                                  |

#### PRESENT & PROPOSED INVESTMENT BREAKDOWN

| Particulars                                                                     | Existing                                                                        | Proposed          | Total  |         |
|---------------------------------------------------------------------------------|---------------------------------------------------------------------------------|-------------------|--------|---------|
| Existing                                                                        | Proposed                                                                        | Business<br>(BDT) | (BDT)  | (BDT)   |
| Investment in products (different types of vegetables item and spice item etc.) | Investment in products (different types of vegetables item and spice item etc.) | 46,750            | 40,000 | 86,750  |
| Investment in Machineries & Equimachine, Calculator, fan, light etc.            | _                                                                               | 950               | _      | 950     |
| Cash in hand                                                                    |                                                                                 | 2,200             | -      | 2,200   |
| Decoration (fixture and fittings)                                               |                                                                                 | 22,100            | -      | 22,100  |
| Advance for Shop                                                                |                                                                                 | 50,000            | -      | 50,000  |
| Total Capit                                                                     | al                                                                              | 122,000           | 40,000 | 162,000 |