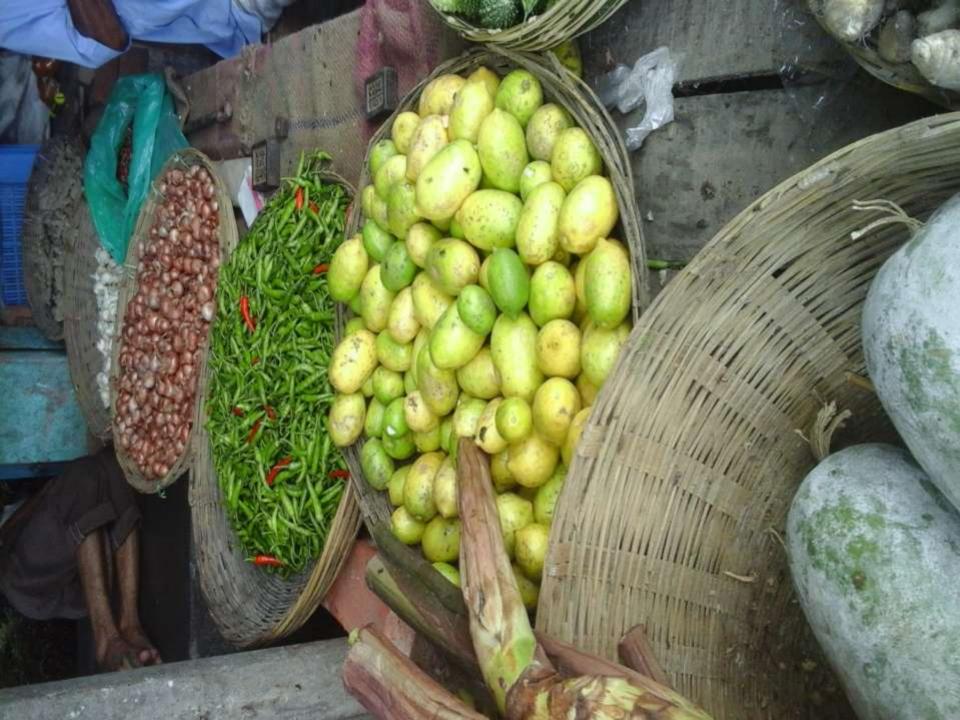

## PROPOSED NOBIN UDYOKTA BUSINESS INFO

| Business Name                                                                                                                                                                            | : | Shamim Varites Store                                                                 |
|------------------------------------------------------------------------------------------------------------------------------------------------------------------------------------------|---|--------------------------------------------------------------------------------------|
| Address/ Location                                                                                                                                                                        | : | Jaigirhat, Mithapukur, Rangpur.                                                      |
| Total Investment in BDT                                                                                                                                                                  | : | Tk. 162,000                                                                          |
| Financing                                                                                                                                                                                | : | Self Tk. 122,000 (from existing business) Required Investment Tk. 40,000 (as equity) |
| Present salary/drawings from business                                                                                                                                                    | : | BDT 2,000 (Two thousand)                                                             |
| Proposed Salary                                                                                                                                                                          | : | BDT 2,500 (Two thousand five hundred)                                                |
| Proposed Business Implementation Plan  (i) % of present gross profit margin  (ii) Estimated % of proposed gross profit margin  (iii) In future risk mgt. plan (from fire, disaster etc.) | : | On an average 15% On an average 15%                                                  |

#### PRESENT & PROPOSED INVESTMENT BREAKDOWN

| Particulars                                                                     | Existing                                                                        | Proposed          | Total  |         |
|---------------------------------------------------------------------------------|---------------------------------------------------------------------------------|-------------------|--------|---------|
| Existing                                                                        | Proposed                                                                        | Business<br>(BDT) | (BDT)  | (BDT)   |
| Investment in products (different types of vegetables item and spice item etc.) | Investment in products (different types of vegetables item and spice item etc.) | 46,750            | 40,000 | 86,750  |
| Investment in Machineries & Equimachine, Calculator, fan, light etc.            | _                                                                               | 950               | _      | 950     |
| Cash in hand                                                                    |                                                                                 | 2,200             | -      | 2,200   |
| Decoration (fixture and fittings)                                               |                                                                                 | 22,100            | -      | 22,100  |
| Advance for Shop                                                                |                                                                                 | 50,000            | -      | 50,000  |
| Total Capit                                                                     | al                                                                              | 122,000           | 40,000 | 162,000 |