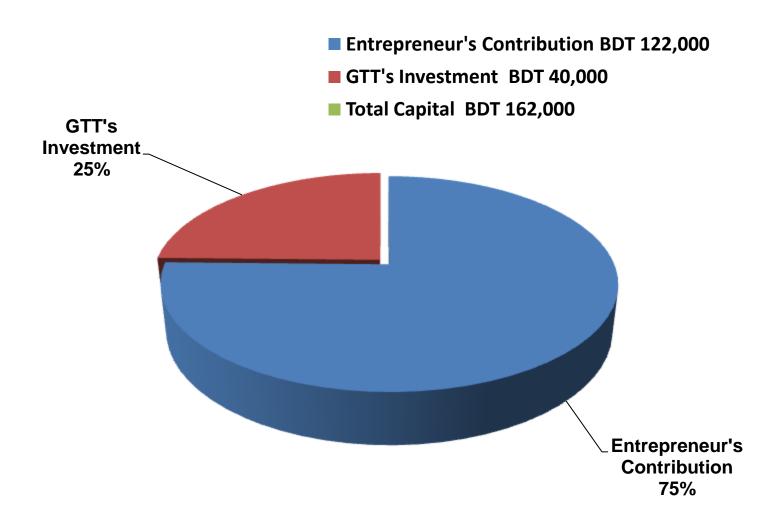

#### PRESENT & PROPOSED INVESTMENT BREAKDOWN

| Particulars                                                                     | Existing                                                                        | Proposed          | Total  |         |
|---------------------------------------------------------------------------------|---------------------------------------------------------------------------------|-------------------|--------|---------|
| Existing                                                                        | Proposed                                                                        | Business<br>(BDT) | (BDT)  | (BDT)   |
| Investment in products (different types of vegetables item and spice item etc.) | Investment in products (different types of vegetables item and spice item etc.) | 46,750            | 40,000 | 86,750  |
| Investment in Machineries & Equimachine, Calculator, fan, light etc.            | _                                                                               | 950               | _      | 950     |
| Cash in hand                                                                    |                                                                                 | 2,200             | -      | 2,200   |
| Decoration (fixture and fittings)                                               |                                                                                 | 22,100            | -      | 22,100  |
| Advance for Shop                                                                |                                                                                 | 50,000            | -      | 50,000  |
| Total Capit                                                                     | al                                                                              | 122,000           | 40,000 | 162,000 |