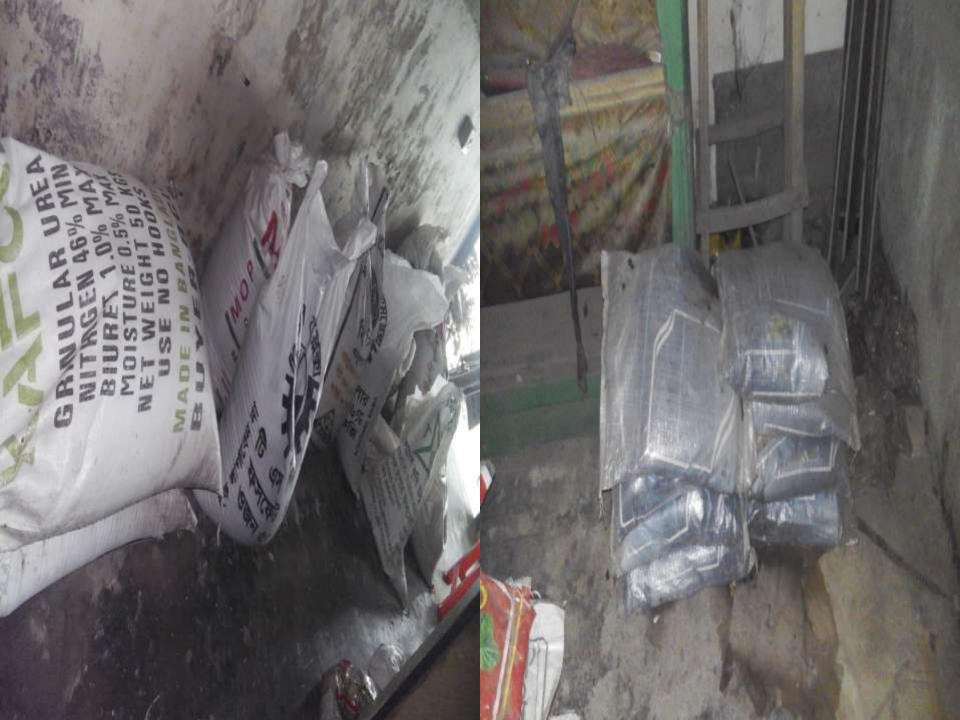

## **PROPOSED NOBIN UDYOKTA BUSINESS INFO**

| Business Name                                                          | : | Mejbah Traders                                                                           |
|------------------------------------------------------------------------|---|------------------------------------------------------------------------------------------|
| Address/ Location                                                      | : | Ranipukur Bazar Mithapukur, Rangpur.                                                     |
| Total Investment in BDT                                                | : | Tk. 435,000                                                                              |
| Financing                                                              | : | Self Tk. 335,000 (from existing business)<br>Required Investment Tk. 100,000 (as equity) |
| Present salary/drawings from business                                  | : | BDT 6,000 (Six thousand)                                                                 |
| Proposed Salary                                                        | : | BDT 7,000 (Seven thousand)                                                               |
| Proposed Business<br>Implementation Plan                               |   |                                                                                          |
| (i) % of present gross profit margin                                   | : | On an average 20%                                                                        |
| <ul><li>(ii) Estimated % of proposed<br/>gross profit margin</li></ul> | : | On an average 20%                                                                        |
| (iii) In future risk mgt. plan<br>(from fire, disaster etc.)           |   |                                                                                          |
|                                                                        |   |                                                                                          |

| Particul                                                          | Existing                                                          | Proposed          | Total   |         |  |
|-------------------------------------------------------------------|-------------------------------------------------------------------|-------------------|---------|---------|--|
| Existing                                                          | Proposed                                                          | Business<br>(BDT) | (BDT)   | (BDT)   |  |
| Investment in products<br>(Fertilizer, Insecticide, Seeds<br>etc) | Investment in products<br>(Fertilizer, Insecticide,<br>Seeds etc) | 247,165           | 100,000 | 347,165 |  |
| Investment in Machineries an Light, Digital weight machine,       | 10,800                                                            | -                 | 10,800  |         |  |
| Cash in hand                                                      | 2,235                                                             | -                 | 2,235   |         |  |
| Decoration (fixture and fitting                                   | 14,800                                                            | -                 | 14,800  |         |  |
| Advance for Shop                                                  |                                                                   | 60,000            | -       | 60,000  |  |
| Total Ca                                                          | 335,000                                                           | 100,000           | 435,000 |         |  |