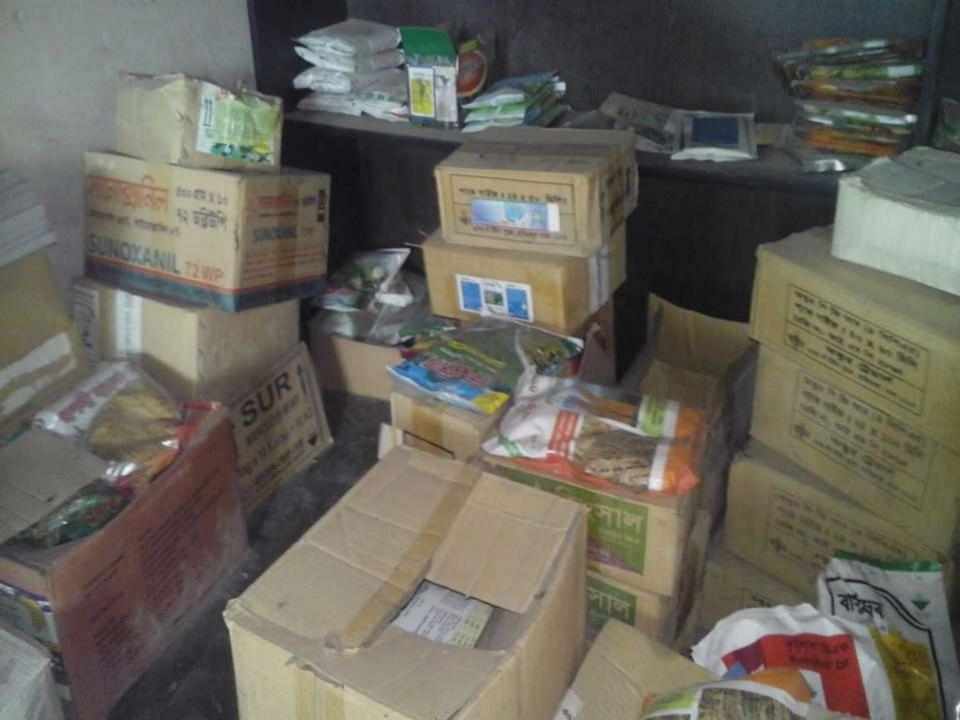

## **PROPOSED NOBIN UDYOKTA BUSINESS INFO**

| Business Name                                                          | : | Mejbah Traders                                                                           |
|------------------------------------------------------------------------|---|------------------------------------------------------------------------------------------|
| Address/ Location                                                      | : | Ranipukur Bazar Mithapukur, Rangpur.                                                     |
| Total Investment in BDT                                                | : | Tk. 435,000                                                                              |
| Financing                                                              | : | Self Tk. 335,000 (from existing business)<br>Required Investment Tk. 100,000 (as equity) |
| Present salary/drawings from business                                  | : | BDT 6,000 (Six thousand)                                                                 |
| Proposed Salary                                                        | : | BDT 7,000 (Seven thousand)                                                               |
| Proposed Business<br>Implementation Plan                               |   |                                                                                          |
| (i) % of present gross profit margin                                   | : | On an average 20%                                                                        |
| <ul><li>(ii) Estimated % of proposed<br/>gross profit margin</li></ul> | : | On an average 20%                                                                        |
| (iii) In future risk mgt. plan<br>(from fire, disaster etc.)           |   |                                                                                          |
|                                                                        |   |                                                                                          |

| Particul                                                          | Existing                                                          | Proposed          | Total   |         |  |
|-------------------------------------------------------------------|-------------------------------------------------------------------|-------------------|---------|---------|--|
| Existing                                                          | Proposed                                                          | Business<br>(BDT) | (BDT)   | (BDT)   |  |
| Investment in products<br>(Fertilizer, Insecticide, Seeds<br>etc) | Investment in products<br>(Fertilizer, Insecticide,<br>Seeds etc) | 247,165           | 100,000 | 347,165 |  |
| Investment in Machineries an Light, Digital weight machine,       | 10,800                                                            | -                 | 10,800  |         |  |
| Cash in hand                                                      | 2,235                                                             | -                 | 2,235   |         |  |
| Decoration (fixture and fitting                                   | 14,800                                                            | -                 | 14,800  |         |  |
| Advance for Shop                                                  |                                                                   | 60,000            | -       | 60,000  |  |
| Total Ca                                                          | 335,000                                                           | 100,000           | 435,000 |         |  |