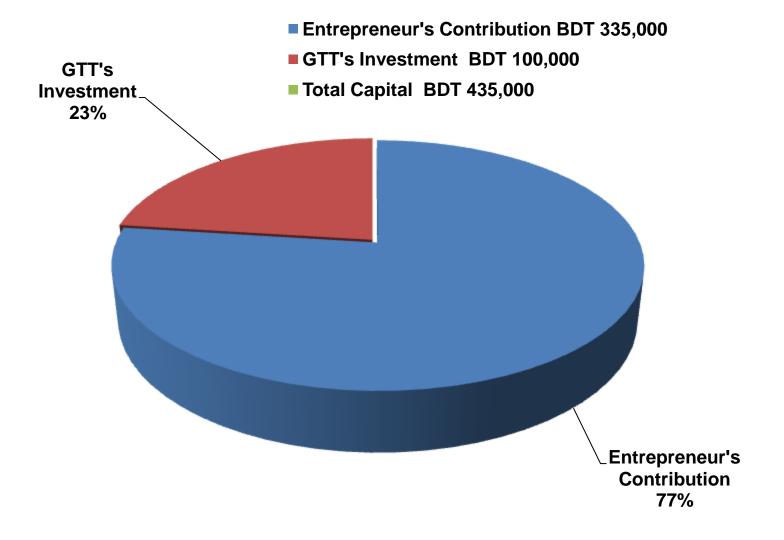

| Particul                                                          | Existing                                                          | Proposed          | Total   |         |  |
|-------------------------------------------------------------------|-------------------------------------------------------------------|-------------------|---------|---------|--|
| Existing                                                          | Proposed                                                          | Business<br>(BDT) | (BDT)   | (BDT)   |  |
| Investment in products<br>(Fertilizer, Insecticide, Seeds<br>etc) | Investment in products<br>(Fertilizer, Insecticide,<br>Seeds etc) | 247,165           | 100,000 | 347,165 |  |
| Investment in Machineries an Light, Digital weight machine,       | 10,800                                                            | -                 | 10,800  |         |  |
| Cash in hand                                                      | 2,235                                                             | -                 | 2,235   |         |  |
| Decoration (fixture and fitting                                   | 14,800                                                            | -                 | 14,800  |         |  |
| Advance for Shop                                                  |                                                                   | 60,000            | -       | 60,000  |  |
| Total Ca                                                          | 335,000                                                           | 100,000           | 435,000 |         |  |