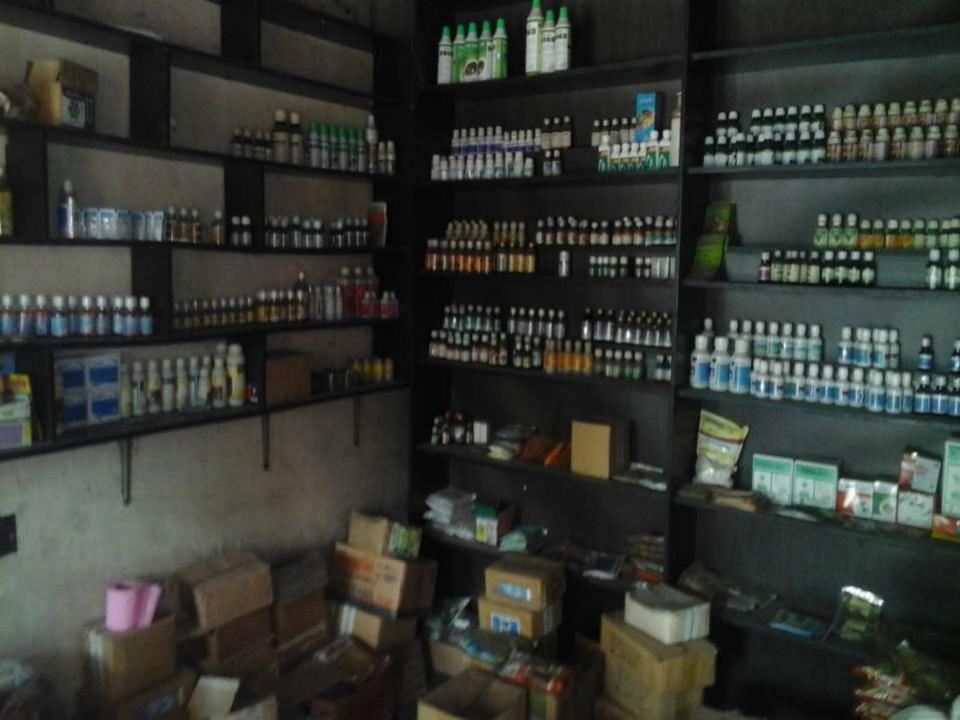

## **PROPOSED NOBIN UDYOKTA BUSINESS INFO**

| Business Name                                                          | : | Mejbah Traders                                                                           |
|------------------------------------------------------------------------|---|------------------------------------------------------------------------------------------|
| Address/ Location                                                      | : | Ranipukur Bazar Mithapukur, Rangpur.                                                     |
| Total Investment in BDT                                                | : | Tk. 435,000                                                                              |
| Financing                                                              | : | Self Tk. 335,000 (from existing business)<br>Required Investment Tk. 100,000 (as equity) |
| Present salary/drawings from business                                  | : | BDT 6,000 (Six thousand)                                                                 |
| Proposed Salary                                                        | : | BDT 7,000 (Seven thousand)                                                               |
| Proposed Business<br>Implementation Plan                               |   |                                                                                          |
| (i) % of present gross profit margin                                   | : | On an average 20%                                                                        |
| <ul><li>(ii) Estimated % of proposed<br/>gross profit margin</li></ul> | : | On an average 20%                                                                        |
| (iii) In future risk mgt. plan<br>(from fire, disaster etc.)           |   |                                                                                          |
|                                                                        |   |                                                                                          |

| Particul                                                          | Existing                                                          | Proposed          | Total   |         |  |
|-------------------------------------------------------------------|-------------------------------------------------------------------|-------------------|---------|---------|--|
| Existing                                                          | Proposed                                                          | Business<br>(BDT) | (BDT)   | (BDT)   |  |
| Investment in products<br>(Fertilizer, Insecticide, Seeds<br>etc) | Investment in products<br>(Fertilizer, Insecticide,<br>Seeds etc) | 247,165           | 100,000 | 347,165 |  |
| Investment in Machineries an Light, Digital weight machine,       | 10,800                                                            | -                 | 10,800  |         |  |
| Cash in hand                                                      | 2,235                                                             | -                 | 2,235   |         |  |
| Decoration (fixture and fitting                                   | 14,800                                                            | -                 | 14,800  |         |  |
| Advance for Shop                                                  |                                                                   | 60,000            | -       | 60,000  |  |
| Total Ca                                                          | 335,000                                                           | 100,000           | 435,000 |         |  |