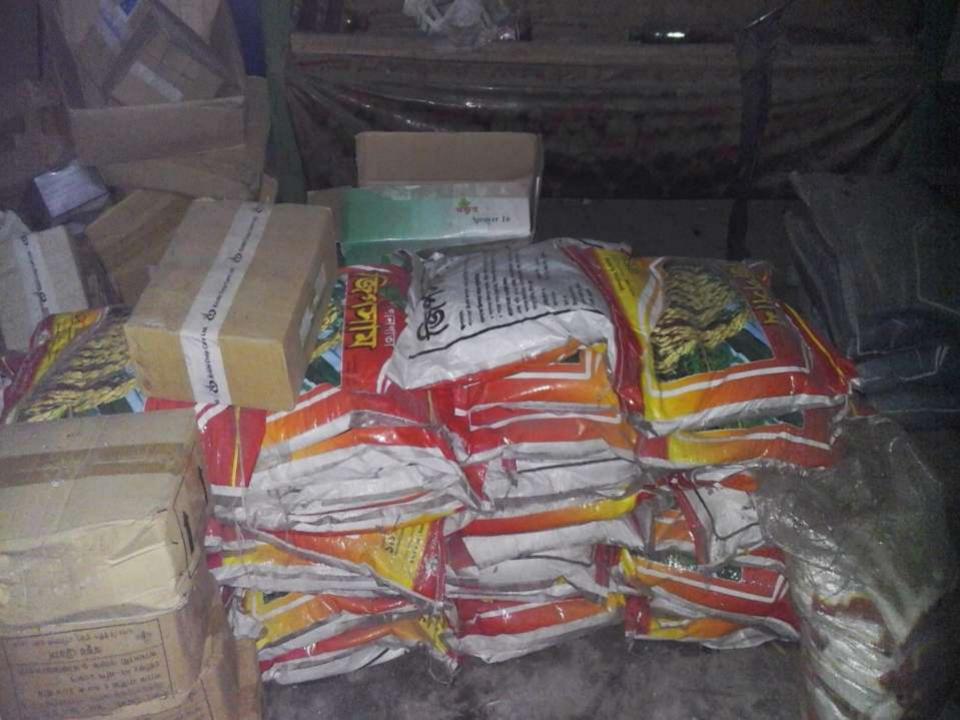

## **PROPOSED NOBIN UDYOKTA BUSINESS INFO**

| Business Name                                                          | : | Mejbah Traders                                                                           |
|------------------------------------------------------------------------|---|------------------------------------------------------------------------------------------|
| Address/ Location                                                      | : | Ranipukur Bazar Mithapukur, Rangpur.                                                     |
| Total Investment in BDT                                                | : | Tk. 435,000                                                                              |
| Financing                                                              | : | Self Tk. 335,000 (from existing business)<br>Required Investment Tk. 100,000 (as equity) |
| Present salary/drawings from business                                  | : | BDT 6,000 (Six thousand)                                                                 |
| Proposed Salary                                                        | : | BDT 7,000 (Seven thousand)                                                               |
| Proposed Business<br>Implementation Plan                               |   |                                                                                          |
| (i) % of present gross profit margin                                   | : | On an average 20%                                                                        |
| <ul><li>(ii) Estimated % of proposed<br/>gross profit margin</li></ul> | : | On an average 20%                                                                        |
| (iii) In future risk mgt. plan<br>(from fire, disaster etc.)           |   |                                                                                          |
|                                                                        |   |                                                                                          |

| Particul                                                          | Existing                                                          | Proposed          | Total   |         |  |
|-------------------------------------------------------------------|-------------------------------------------------------------------|-------------------|---------|---------|--|
| Existing                                                          | Proposed                                                          | Business<br>(BDT) | (BDT)   | (BDT)   |  |
| Investment in products<br>(Fertilizer, Insecticide, Seeds<br>etc) | Investment in products<br>(Fertilizer, Insecticide,<br>Seeds etc) | 247,165           | 100,000 | 347,165 |  |
| Investment in Machineries an Light, Digital weight machine,       | 10,800                                                            | -                 | 10,800  |         |  |
| Cash in hand                                                      | 2,235                                                             | -                 | 2,235   |         |  |
| Decoration (fixture and fitting                                   | 14,800                                                            | -                 | 14,800  |         |  |
| Advance for Shop                                                  |                                                                   | 60,000            | -       | 60,000  |  |
| Total Ca                                                          | 335,000                                                           | 100,000           | 435,000 |         |  |