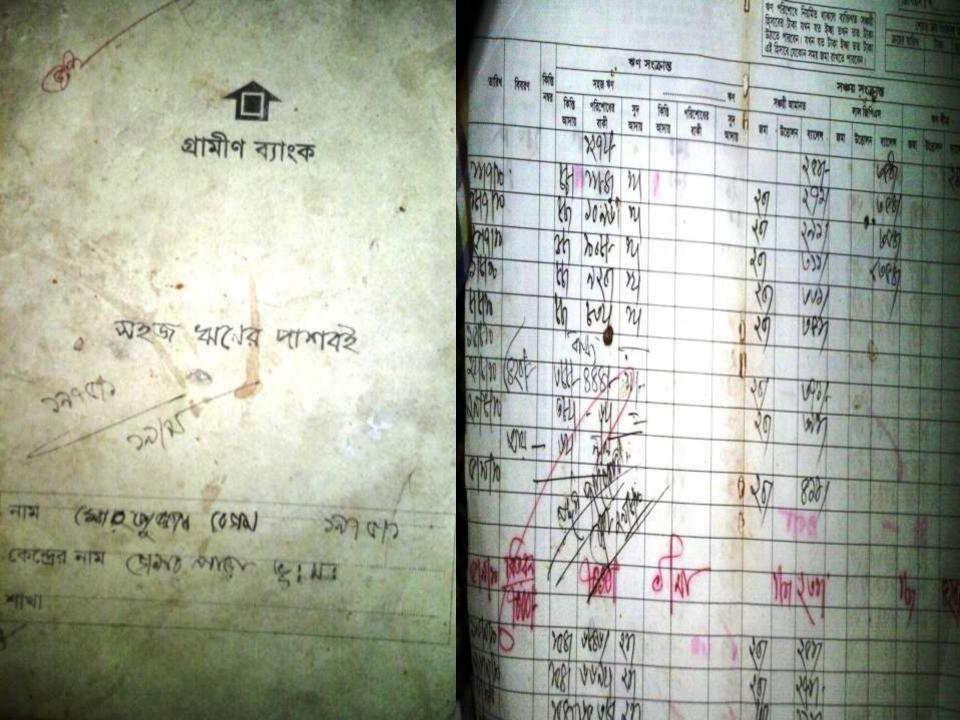

# BRIEF BIO OF THE PROPOSED NOBIN UDYOKTA

| Name and address                                                                                                                      | : | Md. Mejbaul Islam<br>Vill: Dawlot Nurpur, Union: Ranipukur, Post: Ranipukur, Upazila:<br>Mithapukur, District: Rangpur.                                                                           |  |
|---------------------------------------------------------------------------------------------------------------------------------------|---|---------------------------------------------------------------------------------------------------------------------------------------------------------------------------------------------------|--|
| Age                                                                                                                                   | : | 28 years                                                                                                                                                                                          |  |
| Marital status                                                                                                                        | : | Married                                                                                                                                                                                           |  |
| Children                                                                                                                              | : | Nil                                                                                                                                                                                               |  |
| No. of siblings:                                                                                                                      | : | 04 (Four) Brothers and 04 (Four) Sisters. Late. 01 (one) brother                                                                                                                                  |  |
| Parent's and GB related Info:<br>(i) Who is GB member<br>(ii) Mother's name<br>(iii) Father's name<br>(iv) GB member's info           |   | MotherVFatherMst. Morsheda BegumMd. Toslim UddinBranch: Rosulpur, Rangpur, Centre # 19/moLoan no.: 1975/12, Member since May 24, 2006First Ioan: Tk. 5,000Existing Ioan: Nil, Last Loan: Tk.8,000 |  |
| Further Information:<br>(v) Who pays GB loan installment<br>(vi) Mobile lady<br>(vii) Grameen Education Loan<br>(viii) Any other loan |   | N/A<br>No<br>Nil<br>Nil                                                                                                                                                                           |  |

## BRIEF HISTORY OF GB LOAN UTILIZATION BY FAMILY

- Mst. Morsheda Begum is a GB member since May 24, 2006 at first She took GB loan BDT 5,000 (Five thousand).
- Successively several times She utilized GB loan by assisting her son (entrepreneur) in existing business, cultivation and livestock business purposes.
- Finally GB loan helped her to improve economic condition and livelihood and expanding the existing business of her son.