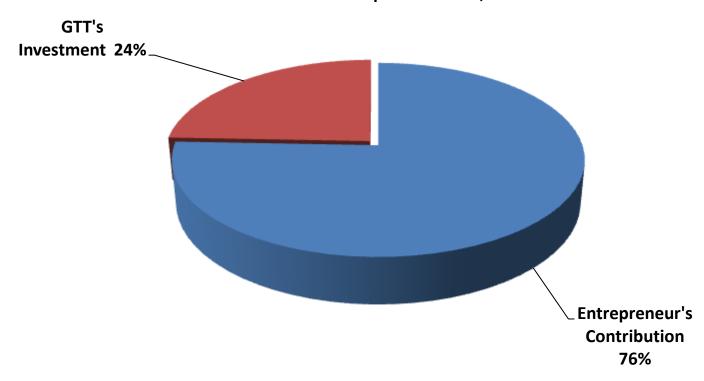

### SOURCE OF FINANCE

- GTT's Investment BDT 100,000
- Total Capital BDT 410,000