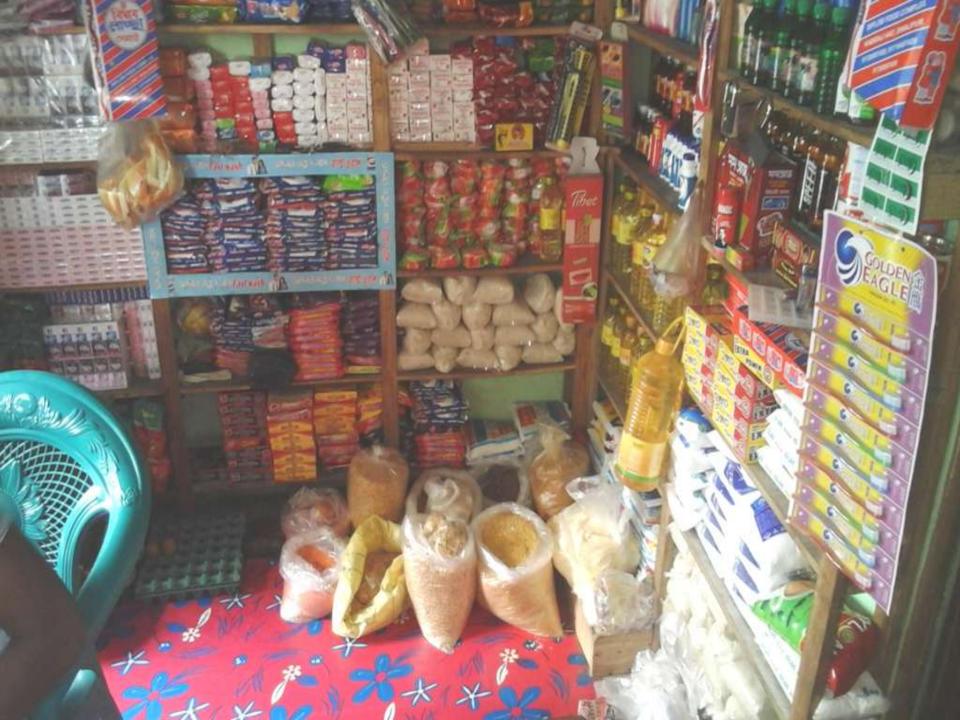

## PROPOSED NOBIN UDYOKTA BUSINESS INFO

| Business Name                                                                                                                                                                         | : | Sajjad Store                                                                          |
|---------------------------------------------------------------------------------------------------------------------------------------------------------------------------------------|---|---------------------------------------------------------------------------------------|
| Address/ Location                                                                                                                                                                     | : | Bondhur mur, Mithapukur, Rangpur                                                      |
| Total Investment in BDT                                                                                                                                                               | : | Tk. 410,000                                                                           |
| Financing                                                                                                                                                                             | : | Self Tk. 310,000 (from existing business) Required Investment Tk. 100,000 (as equity) |
| Present salary/drawings from business                                                                                                                                                 | : | BDT 6,000 (Six thousand)                                                              |
| Proposed Salary                                                                                                                                                                       | : | BDT 7,000 (Seven thousand)                                                            |
| Proposed Business Implementation Plan (i) % of present gross profit margin (ii) Estimated % of proposed gross profit margin (iii) In future risk mgt. plan (from fire, disaster etc.) | : | On an average 15% On an average 15%                                                   |

### PRESENT & PROPOSED INVESTMENT BREAKDOWN

| Particulars                                                                                                           | Existing                                                                                           |                   |                   |                |
|-----------------------------------------------------------------------------------------------------------------------|----------------------------------------------------------------------------------------------------|-------------------|-------------------|----------------|
| Existing                                                                                                              | Proposed                                                                                           | Business<br>(BDT) | Proposed<br>(BDT) | Total<br>(BDT) |
| Investment in products (Rice, Oil, salt, Sugar, Flour, Cosmetics, soft drinks, Biscuits, Betel nut, Betel leave etc.) | Rice, Oil, salt, Sugar, Flour,<br>Cosmetics, soft drinks, Biscuits,<br>Betel nut, Betel leave etc. | 237,000           | 100,000           | 337,000        |
| Investment in Machineries & Equipment (Refrige Calculator, fan, Television, light etc.)                               | 24,900                                                                                             | -                 | 24,900            |                |
| Cash in hand                                                                                                          | 3,100                                                                                              | _                 | 3,100             |                |
| Decoration (fixture and fittings)                                                                                     | 5,000                                                                                              | _                 | 5,000             |                |
| Advance for Shop                                                                                                      | 40,000                                                                                             | -                 | 40,000            |                |
| Total Capital                                                                                                         | 310,000                                                                                            | 100,000           | 410,000           |                |