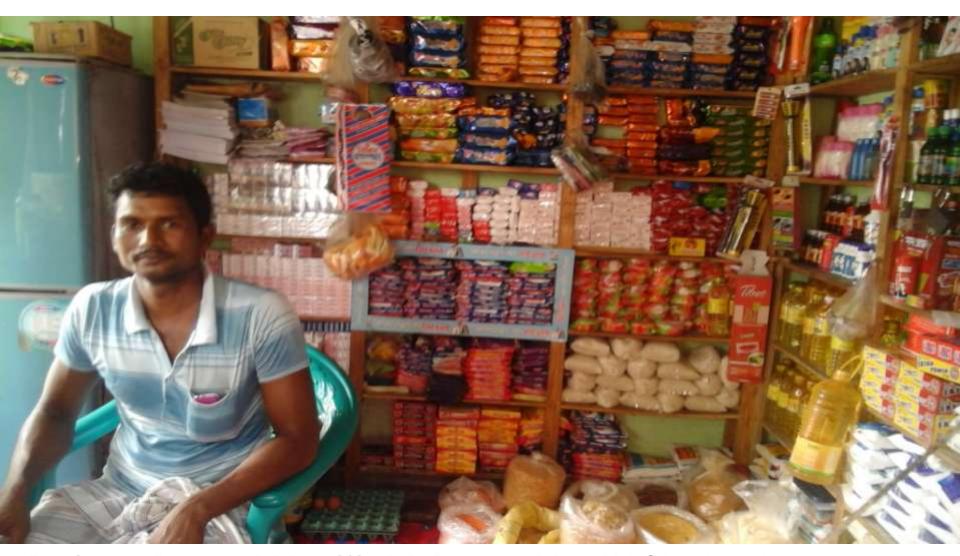

## PROPOSED NOBIN UDYOKTA BUSINESS INFO

| Business Name                                                                                                                                                                         | : | Sajjad Store                                                                          |
|---------------------------------------------------------------------------------------------------------------------------------------------------------------------------------------|---|---------------------------------------------------------------------------------------|
| Address/ Location                                                                                                                                                                     | : | Bondhur mur, Mithapukur, Rangpur                                                      |
| Total Investment in BDT                                                                                                                                                               | : | Tk. 410,000                                                                           |
| Financing                                                                                                                                                                             | : | Self Tk. 310,000 (from existing business) Required Investment Tk. 100,000 (as equity) |
| Present salary/drawings from business                                                                                                                                                 | : | BDT 6,000 (Six thousand)                                                              |
| Proposed Salary                                                                                                                                                                       | : | BDT 7,000 (Seven thousand)                                                            |
| Proposed Business Implementation Plan (i) % of present gross profit margin (ii) Estimated % of proposed gross profit margin (iii) In future risk mgt. plan (from fire, disaster etc.) | : | On an average 15% On an average 15%                                                   |

### PRESENT & PROPOSED INVESTMENT BREAKDOWN

| Particulars                                                                                                           | Existing                                                                                           |                   |                   |                |
|-----------------------------------------------------------------------------------------------------------------------|----------------------------------------------------------------------------------------------------|-------------------|-------------------|----------------|
| Existing                                                                                                              | Proposed                                                                                           | Business<br>(BDT) | Proposed<br>(BDT) | Total<br>(BDT) |
| Investment in products (Rice, Oil, salt, Sugar, Flour, Cosmetics, soft drinks, Biscuits, Betel nut, Betel leave etc.) | Rice, Oil, salt, Sugar, Flour,<br>Cosmetics, soft drinks, Biscuits,<br>Betel nut, Betel leave etc. | 237,000           | 100,000           | 337,000        |
| Investment in Machineries & Equipment (Refrige Calculator, fan, Television, light etc.)                               | 24,900                                                                                             | -                 | 24,900            |                |
| Cash in hand                                                                                                          | 3,100                                                                                              | _                 | 3,100             |                |
| Decoration (fixture and fittings)                                                                                     | 5,000                                                                                              | _                 | 5,000             |                |
| Advance for Shop                                                                                                      | 40,000                                                                                             | -                 | 40,000            |                |
| Total Capital                                                                                                         | 310,000                                                                                            | 100,000           | 410,000           |                |