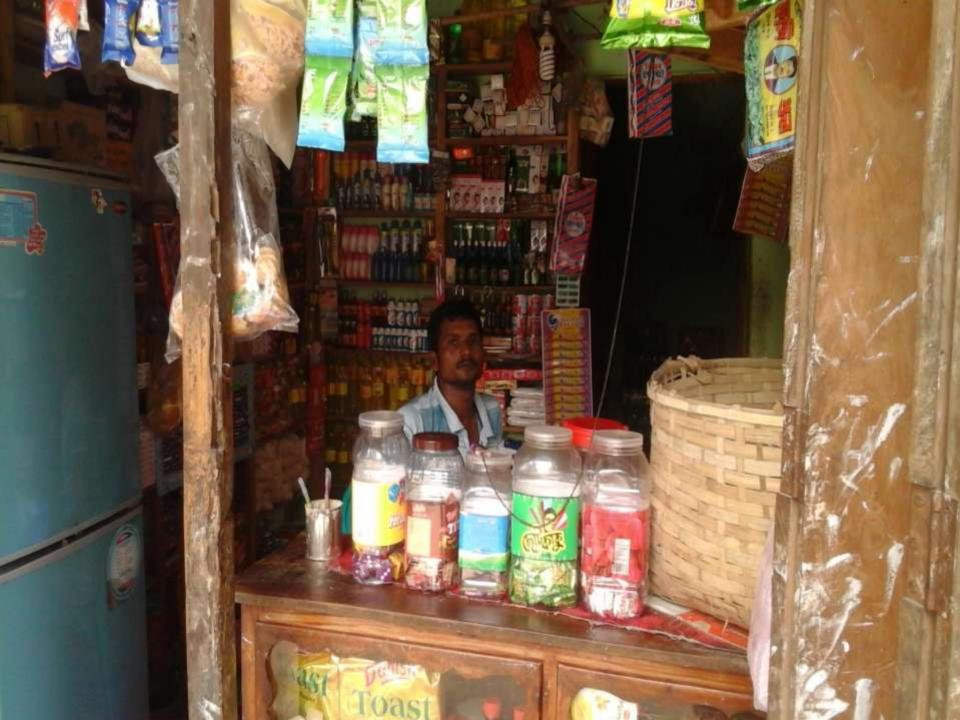

## PROPOSED NOBIN UDYOKTA BUSINESS INFO

| Business Name                                                                                                                                                                         | : | Sajjad Store                                                                          |
|---------------------------------------------------------------------------------------------------------------------------------------------------------------------------------------|---|---------------------------------------------------------------------------------------|
| Address/ Location                                                                                                                                                                     | : | Bondhur mur, Mithapukur, Rangpur                                                      |
| Total Investment in BDT                                                                                                                                                               | : | Tk. 410,000                                                                           |
| Financing                                                                                                                                                                             | : | Self Tk. 310,000 (from existing business) Required Investment Tk. 100,000 (as equity) |
| Present salary/drawings from business                                                                                                                                                 | : | BDT 6,000 (Six thousand)                                                              |
| Proposed Salary                                                                                                                                                                       | : | BDT 7,000 (Seven thousand)                                                            |
| Proposed Business Implementation Plan (i) % of present gross profit margin (ii) Estimated % of proposed gross profit margin (iii) In future risk mgt. plan (from fire, disaster etc.) | : | On an average 15% On an average 15%                                                   |

### PRESENT & PROPOSED INVESTMENT BREAKDOWN

| Particulars                                                                                                           | Existing                                                                                           |                   |                   |                |
|-----------------------------------------------------------------------------------------------------------------------|----------------------------------------------------------------------------------------------------|-------------------|-------------------|----------------|
| Existing                                                                                                              | Proposed                                                                                           | Business<br>(BDT) | Proposed<br>(BDT) | Total<br>(BDT) |
| Investment in products (Rice, Oil, salt, Sugar, Flour, Cosmetics, soft drinks, Biscuits, Betel nut, Betel leave etc.) | Rice, Oil, salt, Sugar, Flour,<br>Cosmetics, soft drinks, Biscuits,<br>Betel nut, Betel leave etc. | 237,000           | 100,000           | 337,000        |
| Investment in Machineries & Equipment (Refrige Calculator, fan, Television, light etc.)                               | 24,900                                                                                             | -                 | 24,900            |                |
| Cash in hand                                                                                                          | 3,100                                                                                              | _                 | 3,100             |                |
| Decoration (fixture and fittings)                                                                                     | 5,000                                                                                              | _                 | 5,000             |                |
| Advance for Shop                                                                                                      | 40,000                                                                                             | -                 | 40,000            |                |
| Total Capital                                                                                                         | 310,000                                                                                            | 100,000           | 410,000           |                |