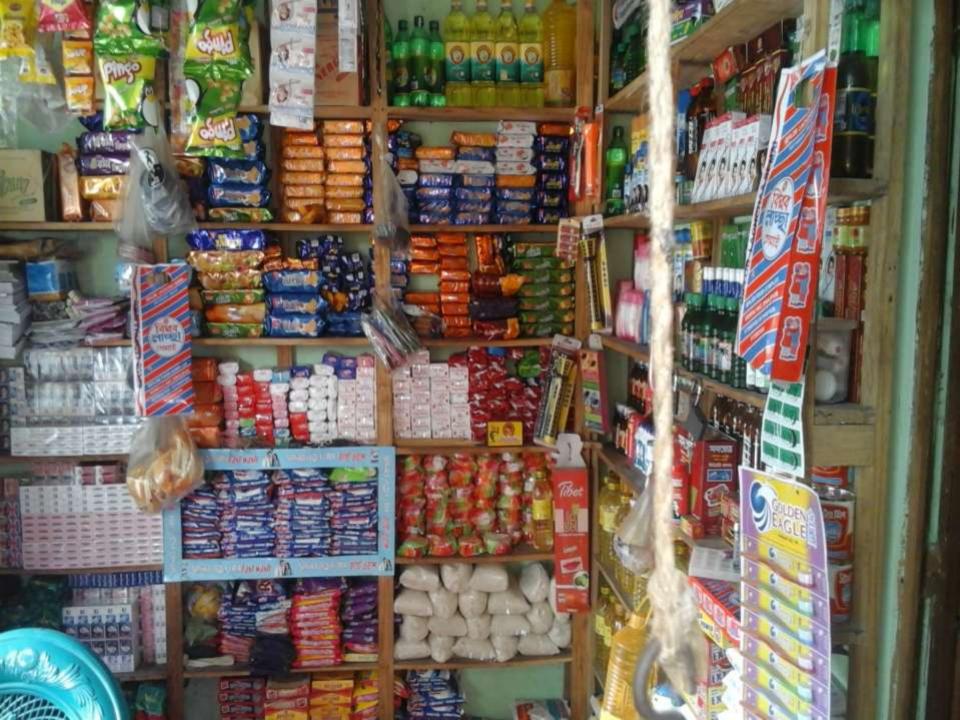

# Pictures

### PRESENT & PROPOSED INVESTMENT BREAKDOWN

| Particulars                                                                                                           | Existing                                                                                           |                   |                   |                |
|-----------------------------------------------------------------------------------------------------------------------|----------------------------------------------------------------------------------------------------|-------------------|-------------------|----------------|
| Existing                                                                                                              | Proposed                                                                                           | Business<br>(BDT) | Proposed<br>(BDT) | Total<br>(BDT) |
| Investment in products (Rice, Oil, salt, Sugar, Flour, Cosmetics, soft drinks, Biscuits, Betel nut, Betel leave etc.) | Rice, Oil, salt, Sugar, Flour,<br>Cosmetics, soft drinks, Biscuits,<br>Betel nut, Betel leave etc. | 237,000           | 100,000           | 337,000        |
| Investment in Machineries & Equipment (Refrige Calculator, fan, Television, light etc.)                               | 24,900                                                                                             | -                 | 24,900            |                |
| Cash in hand                                                                                                          | 3,100                                                                                              | _                 | 3,100             |                |
| Decoration (fixture and fittings)                                                                                     | 5,000                                                                                              | _                 | 5,000             |                |
| Advance for Shop                                                                                                      | 40,000                                                                                             | -                 | 40,000            |                |
| Total Capital                                                                                                         | 310,000                                                                                            | 100,000           | 410,000           |                |