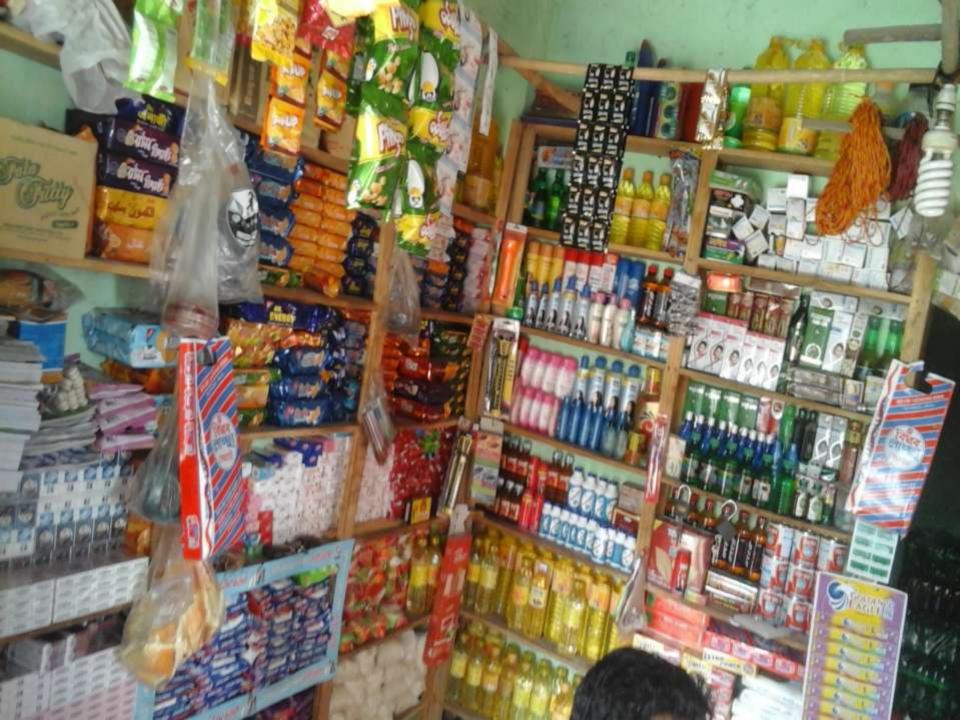

## PROPOSED NOBIN UDYOKTA BUSINESS INFO

| Business Name                                                                                                                                                                         | : | Sajjad Store                                                                          |
|---------------------------------------------------------------------------------------------------------------------------------------------------------------------------------------|---|---------------------------------------------------------------------------------------|
| Address/ Location                                                                                                                                                                     | : | Bondhur mur, Mithapukur, Rangpur                                                      |
| Total Investment in BDT                                                                                                                                                               | : | Tk. 410,000                                                                           |
| Financing                                                                                                                                                                             | : | Self Tk. 310,000 (from existing business) Required Investment Tk. 100,000 (as equity) |
| Present salary/drawings from business                                                                                                                                                 | : | BDT 6,000 (Six thousand)                                                              |
| Proposed Salary                                                                                                                                                                       | : | BDT 7,000 (Seven thousand)                                                            |
| Proposed Business Implementation Plan (i) % of present gross profit margin (ii) Estimated % of proposed gross profit margin (iii) In future risk mgt. plan (from fire, disaster etc.) | : | On an average 15% On an average 15%                                                   |

### PRESENT & PROPOSED INVESTMENT BREAKDOWN

| Particulars                                                                                                           | Existing                                                                                           |                   |                   |                |
|-----------------------------------------------------------------------------------------------------------------------|----------------------------------------------------------------------------------------------------|-------------------|-------------------|----------------|
| Existing                                                                                                              | Proposed                                                                                           | Business<br>(BDT) | Proposed<br>(BDT) | Total<br>(BDT) |
| Investment in products (Rice, Oil, salt, Sugar, Flour, Cosmetics, soft drinks, Biscuits, Betel nut, Betel leave etc.) | Rice, Oil, salt, Sugar, Flour,<br>Cosmetics, soft drinks, Biscuits,<br>Betel nut, Betel leave etc. | 237,000           | 100,000           | 337,000        |
| Investment in Machineries & Equipment (Refrige Calculator, fan, Television, light etc.)                               | 24,900                                                                                             | -                 | 24,900            |                |
| Cash in hand                                                                                                          | 3,100                                                                                              | _                 | 3,100             |                |
| Decoration (fixture and fittings)                                                                                     | 5,000                                                                                              | _                 | 5,000             |                |
| Advance for Shop                                                                                                      | 40,000                                                                                             | -                 | 40,000            |                |
| Total Capital                                                                                                         | 310,000                                                                                            | 100,000           | 410,000           |                |