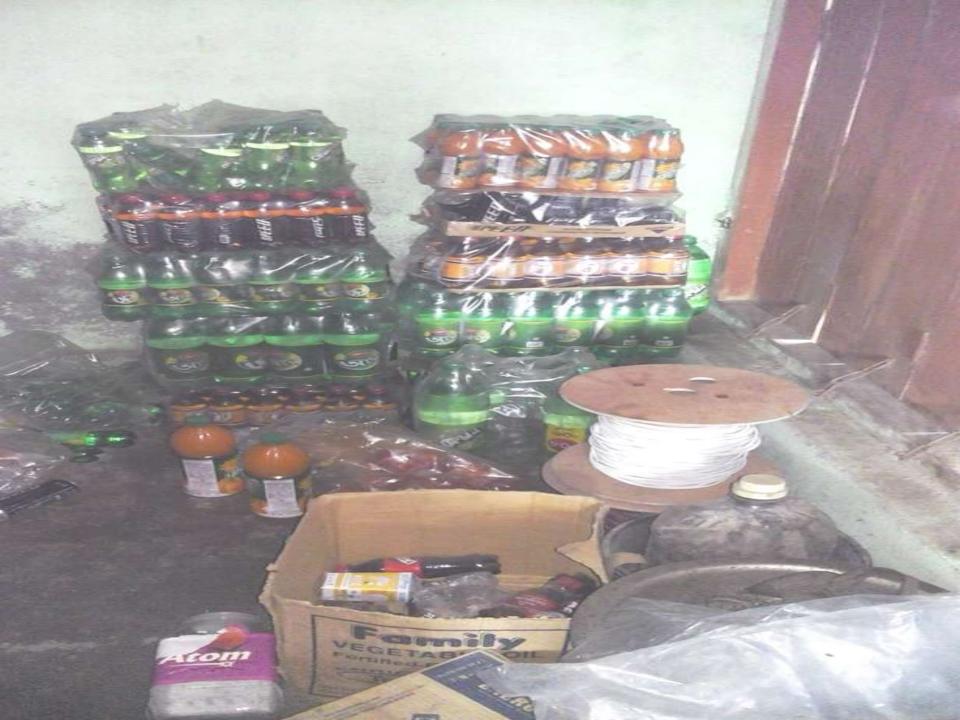

## PROPOSED NOBIN UDYOKTA BUSINESS INFO

| Business Name                                                                                                                                                                         | : | Sajjad Store                                                                          |
|---------------------------------------------------------------------------------------------------------------------------------------------------------------------------------------|---|---------------------------------------------------------------------------------------|
| Address/ Location                                                                                                                                                                     | : | Bondhur mur, Mithapukur, Rangpur                                                      |
| Total Investment in BDT                                                                                                                                                               | : | Tk. 410,000                                                                           |
| Financing                                                                                                                                                                             | : | Self Tk. 310,000 (from existing business) Required Investment Tk. 100,000 (as equity) |
| Present salary/drawings from business                                                                                                                                                 | : | BDT 6,000 (Six thousand)                                                              |
| Proposed Salary                                                                                                                                                                       | : | BDT 7,000 (Seven thousand)                                                            |
| Proposed Business Implementation Plan (i) % of present gross profit margin (ii) Estimated % of proposed gross profit margin (iii) In future risk mgt. plan (from fire, disaster etc.) | : | On an average 15% On an average 15%                                                   |

### PRESENT & PROPOSED INVESTMENT BREAKDOWN

| Particulars                                                                                                           | Existing                                                                                           |                   |                   |                |
|-----------------------------------------------------------------------------------------------------------------------|----------------------------------------------------------------------------------------------------|-------------------|-------------------|----------------|
| Existing                                                                                                              | Proposed                                                                                           | Business<br>(BDT) | Proposed<br>(BDT) | Total<br>(BDT) |
| Investment in products (Rice, Oil, salt, Sugar, Flour, Cosmetics, soft drinks, Biscuits, Betel nut, Betel leave etc.) | Rice, Oil, salt, Sugar, Flour,<br>Cosmetics, soft drinks, Biscuits,<br>Betel nut, Betel leave etc. | 237,000           | 100,000           | 337,000        |
| Investment in Machineries & Equipment (Refrige Calculator, fan, Television, light etc.)                               | 24,900                                                                                             | -                 | 24,900            |                |
| Cash in hand                                                                                                          | 3,100                                                                                              | _                 | 3,100             |                |
| Decoration (fixture and fittings)                                                                                     | 5,000                                                                                              | _                 | 5,000             |                |
| Advance for Shop                                                                                                      | 40,000                                                                                             | -                 | 40,000            |                |
| Total Capital                                                                                                         | 310,000                                                                                            | 100,000           | 410,000           |                |