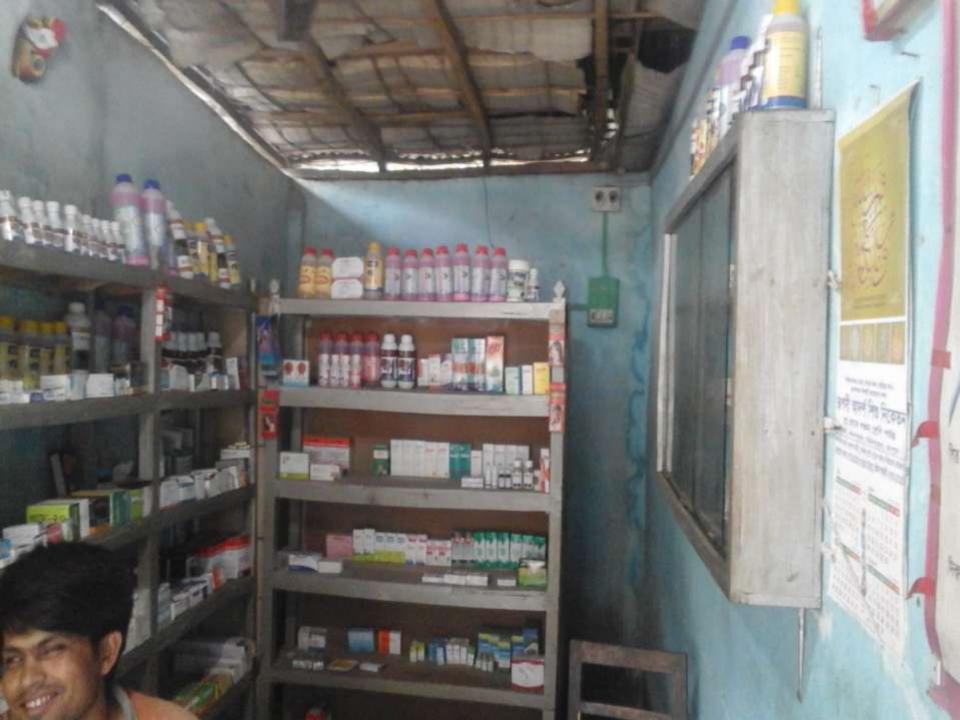

## Pictures

### PROPOSED NOBIN UDYOKTA BUSINESS INFO

| Business Name                                                | : | Chamok Pharmacy                                                                       |
|--------------------------------------------------------------|---|---------------------------------------------------------------------------------------|
| Address/ Location                                            | : | Taltala Bazar, Ghoragacha, Mithapukur, Rangpur.                                       |
| Total Investment in BDT                                      | : | Tk. 142,800/-                                                                         |
| Financing                                                    | : | Self Tk. 92,800/- (from existing business) Required Investment Tk. 50,000 (as equity) |
| Present salary/drawings from business                        | : | BDT4 ,000 (Four thousand)                                                             |
| Proposed Salary                                              | : | BDT 5,000 (Five thousand)                                                             |
| Proposed Business<br>Implementation Plan                     |   |                                                                                       |
| (i) % of present gross profit margin                         | : | From Medicine items 20% and Servicing 100%                                            |
| (ii) Estimated % of proposed gross profit margin             | : | From Medicine items 20% and Servicing 100%                                            |
| (iii) In future risk mgt. plan<br>(from fire, disaster etc.) |   |                                                                                       |