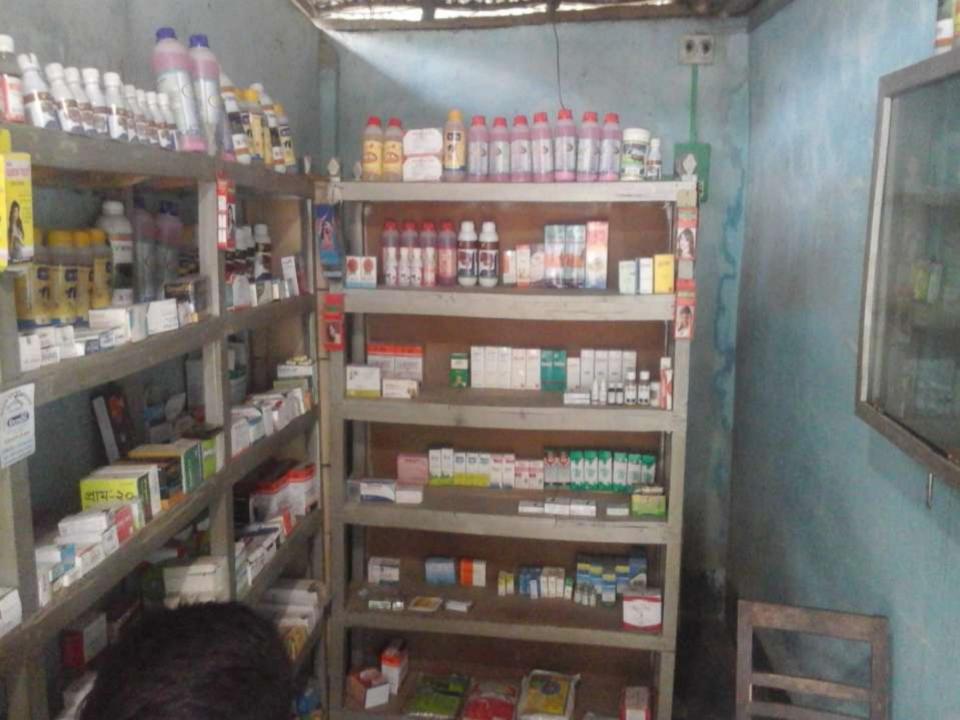

## Pictures

### PROPOSED NOBIN UDYOKTA BUSINESS INFO

| Business Name                                                | : | Chamok Pharmacy                                                                       |
|--------------------------------------------------------------|---|---------------------------------------------------------------------------------------|
| Address/ Location                                            | : | Taltala Bazar, Ghoragacha, Mithapukur, Rangpur.                                       |
| Total Investment in BDT                                      | : | Tk. 142,800/-                                                                         |
| Financing                                                    | : | Self Tk. 92,800/- (from existing business) Required Investment Tk. 50,000 (as equity) |
| Present salary/drawings from business                        | : | BDT4 ,000 (Four thousand)                                                             |
| Proposed Salary                                              | : | BDT 5,000 (Five thousand)                                                             |
| Proposed Business<br>Implementation Plan                     |   |                                                                                       |
| (i) % of present gross profit margin                         | : | From Medicine items 20% and Servicing 100%                                            |
| (ii) Estimated % of proposed gross profit margin             | : | From Medicine items 20% and Servicing 100%                                            |
| (iii) In future risk mgt. plan<br>(from fire, disaster etc.) |   |                                                                                       |