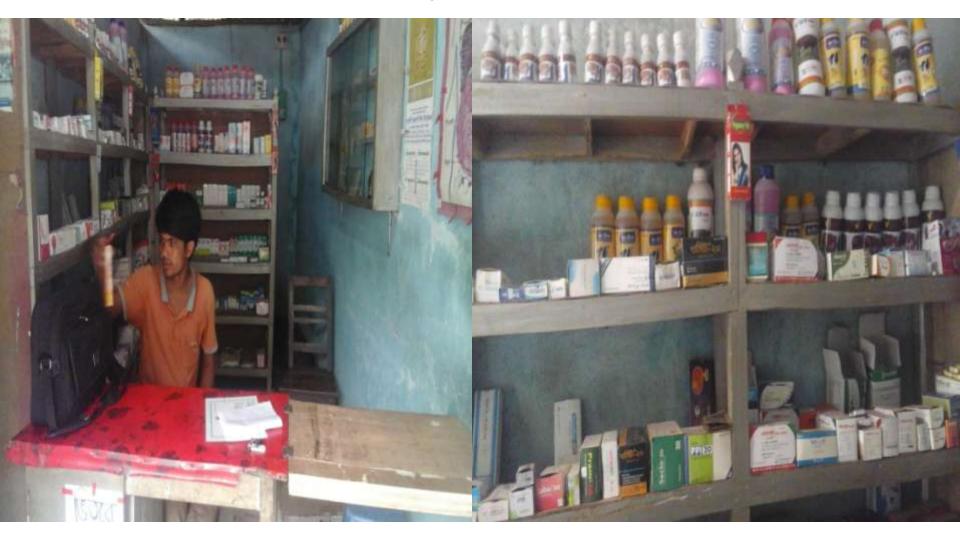

## Pictures

### PROPOSED NOBIN UDYOKTA BUSINESS INFO

| Business Name                                                | : | Chamok Pharmacy                                                                       |
|--------------------------------------------------------------|---|---------------------------------------------------------------------------------------|
| Address/ Location                                            | : | Taltala Bazar, Ghoragacha, Mithapukur, Rangpur.                                       |
| Total Investment in BDT                                      | : | Tk. 142,800/-                                                                         |
| Financing                                                    | : | Self Tk. 92,800/- (from existing business) Required Investment Tk. 50,000 (as equity) |
| Present salary/drawings from business                        | : | BDT4 ,000 (Four thousand)                                                             |
| Proposed Salary                                              | : | BDT 5,000 (Five thousand)                                                             |
| Proposed Business<br>Implementation Plan                     |   |                                                                                       |
| (i) % of present gross profit margin                         | : | From Medicine items 20% and Servicing 100%                                            |
| (ii) Estimated % of proposed gross profit margin             | : | From Medicine items 20% and Servicing 100%                                            |
| (iii) In future risk mgt. plan<br>(from fire, disaster etc.) |   |                                                                                       |