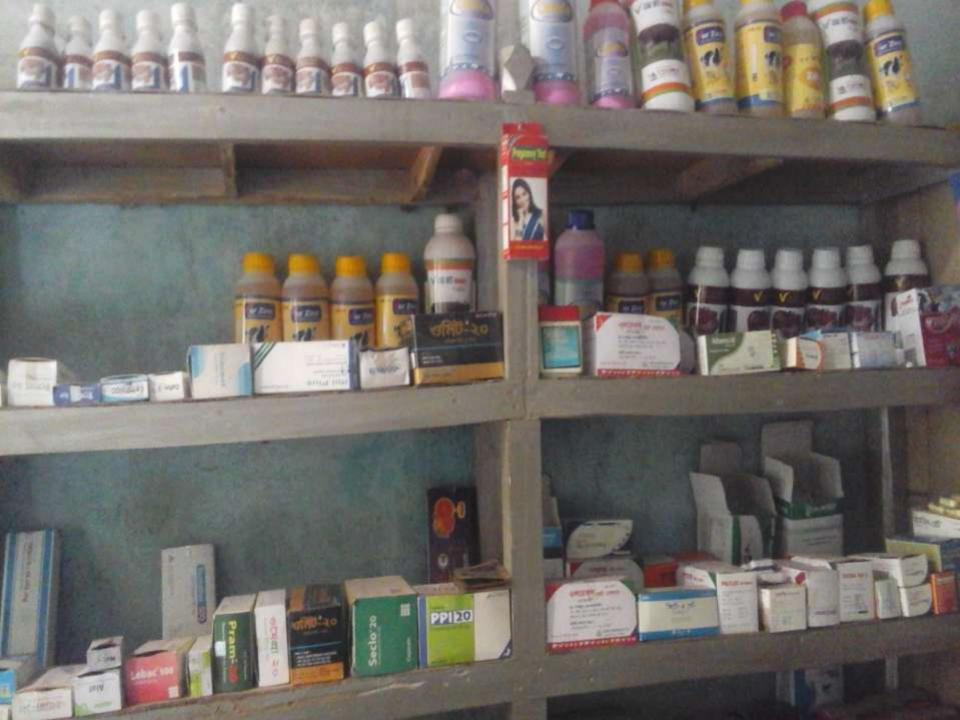

## Pictures

### PROPOSED NOBIN UDYOKTA BUSINESS INFO

| Business Name                                                | : | Chamok Pharmacy                                                                       |
|--------------------------------------------------------------|---|---------------------------------------------------------------------------------------|
| Address/ Location                                            | : | Taltala Bazar, Ghoragacha, Mithapukur, Rangpur.                                       |
| Total Investment in BDT                                      | : | Tk. 142,800/-                                                                         |
| Financing                                                    | : | Self Tk. 92,800/- (from existing business) Required Investment Tk. 50,000 (as equity) |
| Present salary/drawings from business                        | : | BDT4 ,000 (Four thousand)                                                             |
| Proposed Salary                                              | : | BDT 5,000 (Five thousand)                                                             |
| Proposed Business<br>Implementation Plan                     |   |                                                                                       |
| (i) % of present gross profit margin                         | : | From Medicine items 20% and Servicing 100%                                            |
| (ii) Estimated % of proposed gross profit margin             | : | From Medicine items 20% and Servicing 100%                                            |
| (iii) In future risk mgt. plan<br>(from fire, disaster etc.) |   |                                                                                       |