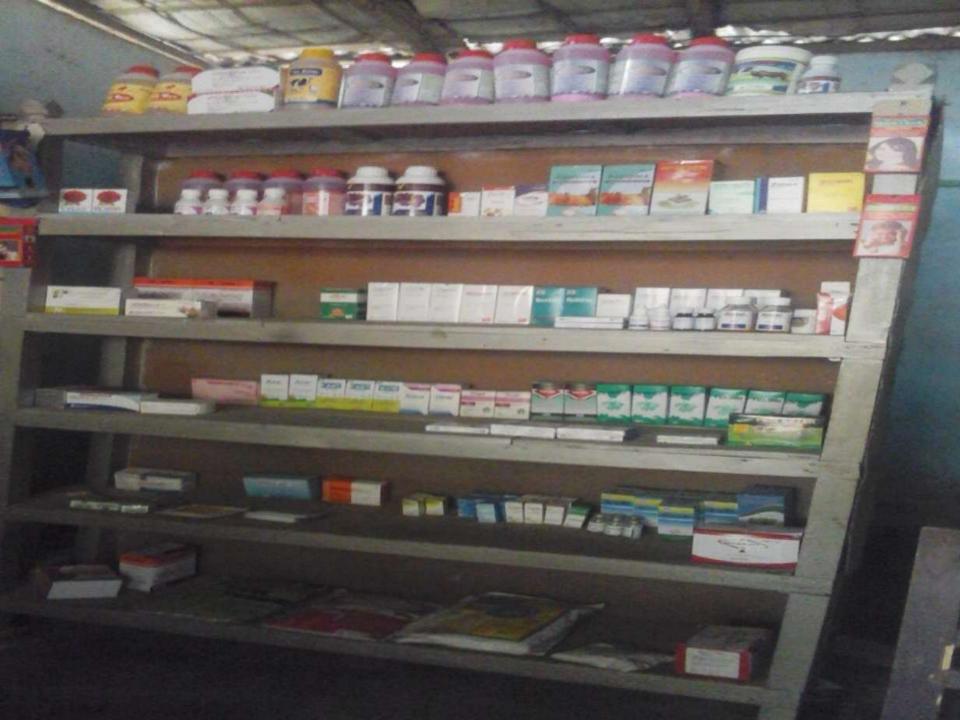

## Pictures

### PROPOSED NOBIN UDYOKTA BUSINESS INFO

| Business Name                                                | : | Chamok Pharmacy                                                                       |
|--------------------------------------------------------------|---|---------------------------------------------------------------------------------------|
| Address/ Location                                            | : | Taltala Bazar, Ghoragacha, Mithapukur, Rangpur.                                       |
| Total Investment in BDT                                      | : | Tk. 142,800/-                                                                         |
| Financing                                                    | : | Self Tk. 92,800/- (from existing business) Required Investment Tk. 50,000 (as equity) |
| Present salary/drawings from business                        | : | BDT4 ,000 (Four thousand)                                                             |
| Proposed Salary                                              | : | BDT 5,000 (Five thousand)                                                             |
| Proposed Business<br>Implementation Plan                     |   |                                                                                       |
| (i) % of present gross profit margin                         | : | From Medicine items 20% and Servicing 100%                                            |
| (ii) Estimated % of proposed gross profit margin             | : | From Medicine items 20% and Servicing 100%                                            |
| (iii) In future risk mgt. plan<br>(from fire, disaster etc.) |   |                                                                                       |