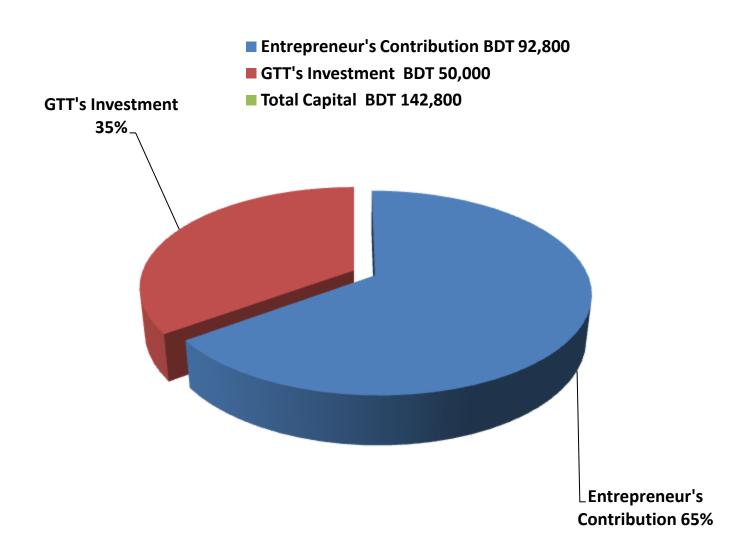

#### PRESENT & PROPOSED INVESTMENT BREAKDOWN

| Particulars                                                                                          | Existing<br>Business                                        | Proposed<br>(BDT) | Total<br>(BDT) |         |
|------------------------------------------------------------------------------------------------------|-------------------------------------------------------------|-------------------|----------------|---------|
| Existing                                                                                             | (BDT)                                                       |                   |                |         |
| Investment in products (Different types of Medicine Items.)                                          | Investment in products (Different types of Medicine Items.) | 68,660            | 50,000         | 118,660 |
| Investment in Machineries and Equipment (B.P. Machine, Test tube, Dropper, Syringe, Fan, Light etc.) | -                                                           | 2,700             | _              | 2,700   |
| Cash in hand                                                                                         | 1,370                                                       | -                 | 1,370          |         |
| Decoration (fixture and fittings)                                                                    | 5,070                                                       | _                 | 5,070          |         |
| Advance for Shop                                                                                     |                                                             |                   | -              | 15,000  |
| Total Capital                                                                                        |                                                             | 92,800            | 50,000         | 142,800 |

### SOURCE OF FINANCE