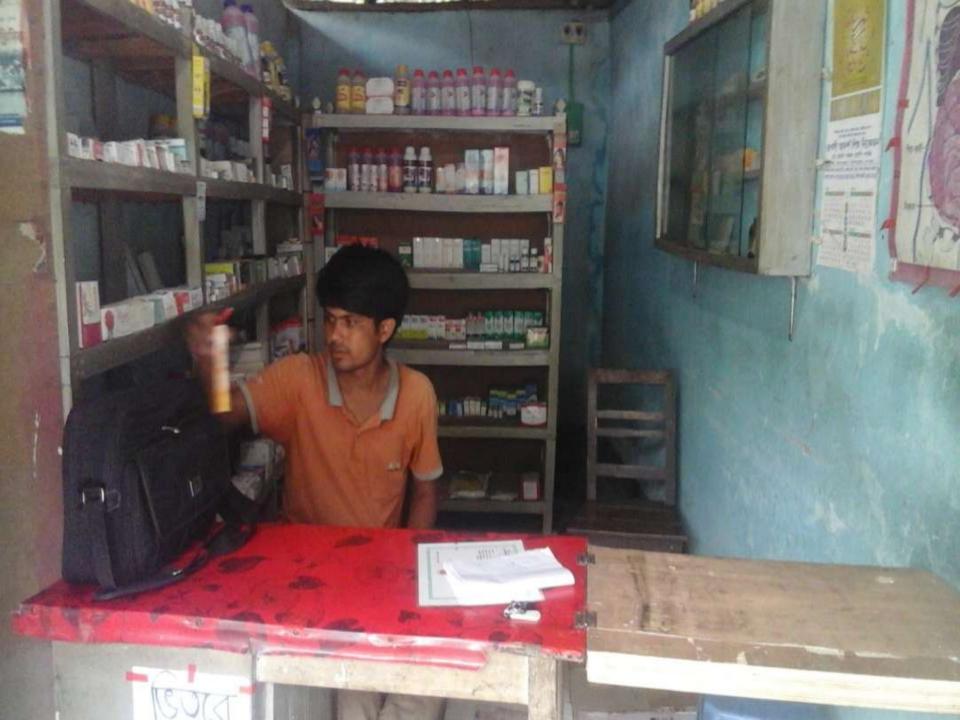

## Pictures

### PROPOSED NOBIN UDYOKTA BUSINESS INFO

| Business Name                                                | : | Chamok Pharmacy                                                                       |
|--------------------------------------------------------------|---|---------------------------------------------------------------------------------------|
| Address/ Location                                            | : | Taltala Bazar, Ghoragacha, Mithapukur, Rangpur.                                       |
| Total Investment in BDT                                      | : | Tk. 142,800/-                                                                         |
| Financing                                                    | : | Self Tk. 92,800/- (from existing business) Required Investment Tk. 50,000 (as equity) |
| Present salary/drawings from business                        | : | BDT4 ,000 (Four thousand)                                                             |
| Proposed Salary                                              | : | BDT 5,000 (Five thousand)                                                             |
| Proposed Business<br>Implementation Plan                     |   |                                                                                       |
| (i) % of present gross profit margin                         | : | From Medicine items 20% and Servicing 100%                                            |
| (ii) Estimated % of proposed gross profit margin             | : | From Medicine items 20% and Servicing 100%                                            |
| (iii) In future risk mgt. plan<br>(from fire, disaster etc.) |   |                                                                                       |