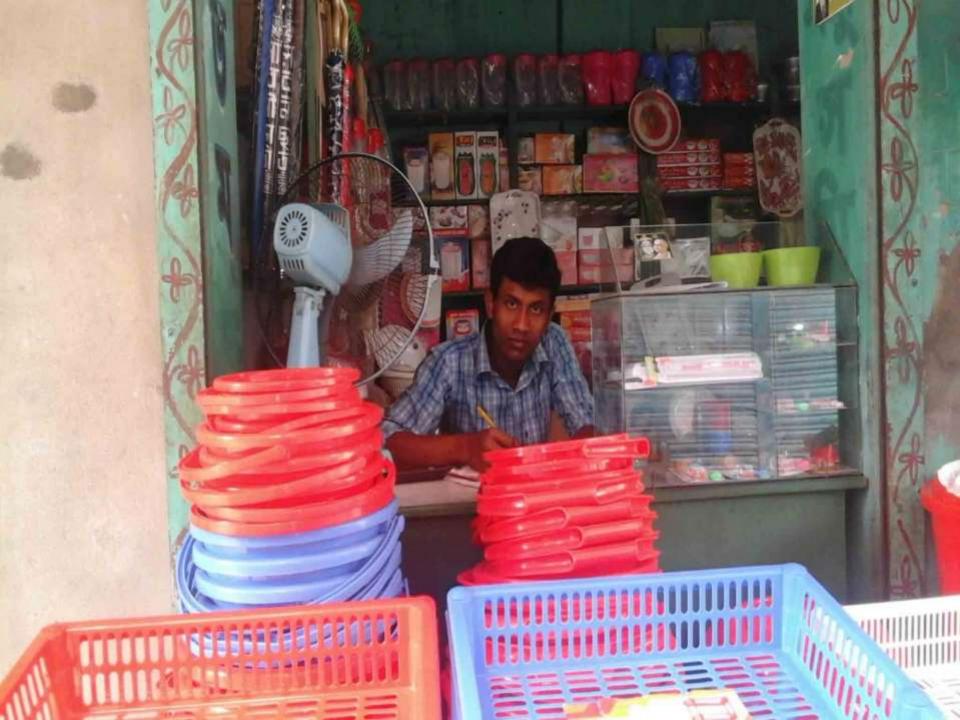

## PROPOSED NOBIN UDYOKTA BUSINESS INFO

| Business Name                                                | : | Arun Aluminium & Gift Corner                                                         |
|--------------------------------------------------------------|---|--------------------------------------------------------------------------------------|
| Address/ Location                                            | : | Balua Bazar, Sadar, Gaibandha.                                                       |
| Total Investment in BDT                                      | : | Tk. 216,000                                                                          |
| Financing                                                    | : | Self Tk. 136,000 (from existing business) Required Investment Tk. 80,000 (as equity) |
| Present salary/drawings from business                        | : | BDT 5,000 (Five thousand)                                                            |
| Proposed Salary                                              | : | BDT 6,000 (Six thousand)                                                             |
| Proposed Business<br>Implementation Plan                     |   |                                                                                      |
| (i) % of present gross profit margin                         | : | On an average 20%                                                                    |
| (ii) Estimated % of proposed gross profit margin             | : | On an average 20%                                                                    |
| (iii) In future risk mgt. plan<br>(from fire, disaster etc.) |   |                                                                                      |