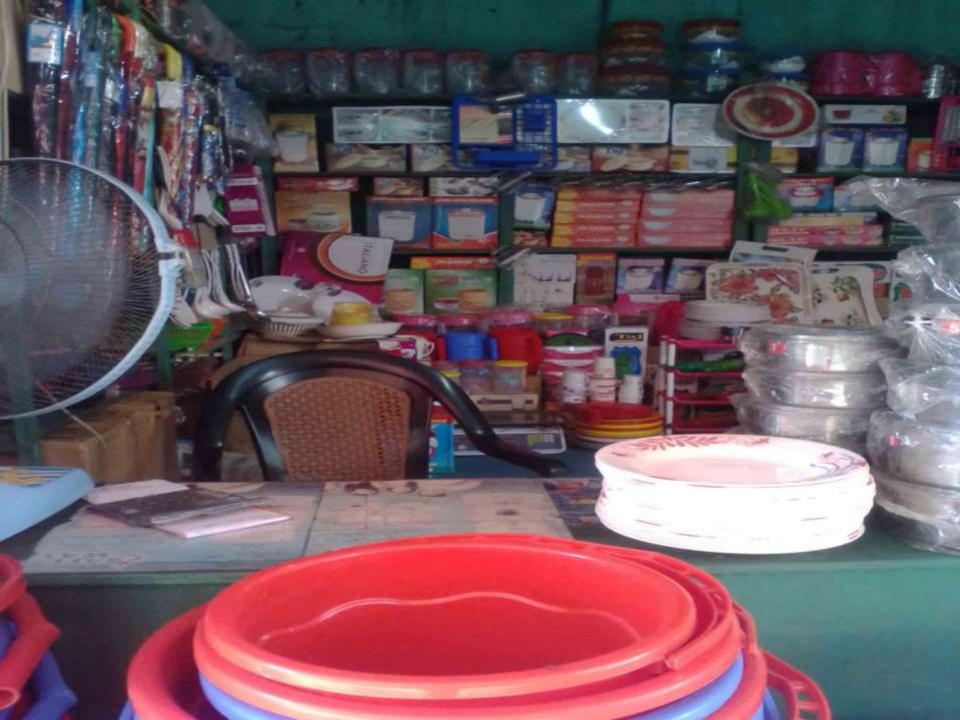

## PROPOSED NOBIN UDYOKTA BUSINESS INFO

| Business Name                                                | : | Arun Aluminium & Gift Corner                                                         |
|--------------------------------------------------------------|---|--------------------------------------------------------------------------------------|
| Address/ Location                                            | : | Balua Bazar, Sadar, Gaibandha.                                                       |
| Total Investment in BDT                                      | : | Tk. 216,000                                                                          |
| Financing                                                    | : | Self Tk. 136,000 (from existing business) Required Investment Tk. 80,000 (as equity) |
| Present salary/drawings from business                        | : | BDT 5,000 (Five thousand)                                                            |
| Proposed Salary                                              | : | BDT 6,000 (Six thousand)                                                             |
| Proposed Business<br>Implementation Plan                     |   |                                                                                      |
| (i) % of present gross profit margin                         | : | On an average 20%                                                                    |
| (ii) Estimated % of proposed gross profit margin             | : | On an average 20%                                                                    |
| (iii) In future risk mgt. plan<br>(from fire, disaster etc.) |   |                                                                                      |

### PRESENT & PROPOSED INVESTMENT BREAKDOWN

| Particul                           | Existing<br>Business<br>(BDT) | Proposed | Total<br>(BDT) |          |
|------------------------------------|-------------------------------|----------|----------------|----------|
| Existing                           | Proposed                      |          |                |          |
| Investment in products             | Investment in products        |          |                |          |
| (Different types of crockeries,    | (Different types of           |          |                |          |
| plastic item, gift item, umbrella, | crockeries & plastic item,    | 104,378  | 80,000         | 184,378  |
| toys and others household item     | gift item etc.)               | 104,376  | 80,000         | 104,370  |
| etc.)                              |                               |          |                |          |
| Investment in machine & equip      | ment (weight machine,         |          |                |          |
| Fan, light etc.)                   |                               | 3,600    |                | 3,600    |
| Cash in hand                       |                               |          |                |          |
|                                    |                               | 4,022    |                | 4,022    |
| Debtors (Since June, 2016 to a     |                               |          |                |          |
|                                    |                               | 11,000   | _              | 11,000   |
| Creditors (Since May, 2016 to a    |                               |          |                |          |
|                                    |                               | (15,000) | _              | (15,000) |
| Advance for Shop                   |                               |          | ,              |          |
|                                    | 20,000                        | _        | 20,000         |          |
| Decoration (Fixture & Fittings)    |                               |          |                |          |
|                                    |                               | 8,000    | _              | 8,000    |
| Total Capital                      |                               |          |                |          |
| Total Capital                      |                               | 136,000  | 80,000         | 216,000  |