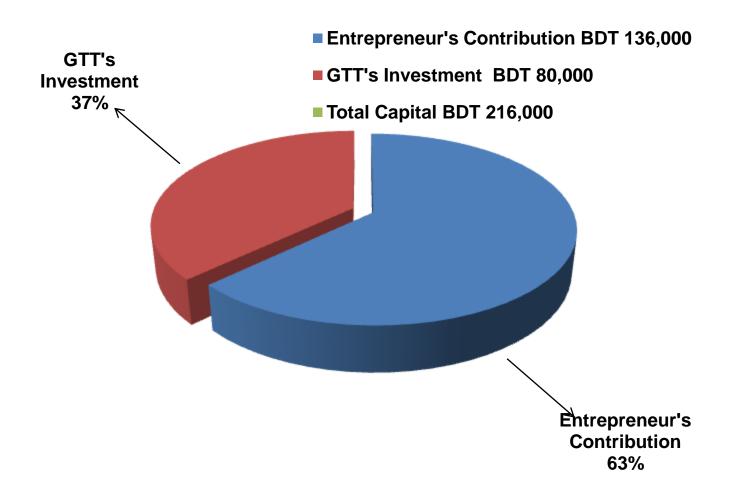

### PRESENT & PROPOSED INVESTMENT BREAKDOWN

| Particul                           | Existing<br>Business<br>(BDT) | Proposed | Total<br>(BDT) |          |
|------------------------------------|-------------------------------|----------|----------------|----------|
| Existing                           | Proposed                      |          |                |          |
| Investment in products             | Investment in products        |          |                |          |
| (Different types of crockeries,    | (Different types of           |          |                |          |
| plastic item, gift item, umbrella, | crockeries & plastic item,    | 104,378  | 80,000         | 184,378  |
| toys and others household item     | gift item etc.)               | 104,376  | 80,000         | 104,370  |
| etc.)                              |                               |          |                |          |
| Investment in machine & equip      | ment (weight machine,         |          |                |          |
| Fan, light etc.)                   |                               | 3,600    |                | 3,600    |
| Cash in hand                       |                               |          |                |          |
|                                    |                               | 4,022    |                | 4,022    |
| Debtors (Since June, 2016 to a     |                               |          |                |          |
|                                    |                               | 11,000   | _              | 11,000   |
| Creditors (Since May, 2016 to a    |                               |          |                |          |
|                                    |                               | (15,000) | _              | (15,000) |
| Advance for Shop                   |                               |          | ,              |          |
|                                    | 20,000                        | _        | 20,000         |          |
| Decoration (Fixture & Fittings)    |                               |          |                |          |
|                                    |                               | 8,000    | _              | 8,000    |
| Total Capital                      |                               |          |                |          |
| Total Capital                      |                               | 136,000  | 80,000         | 216,000  |