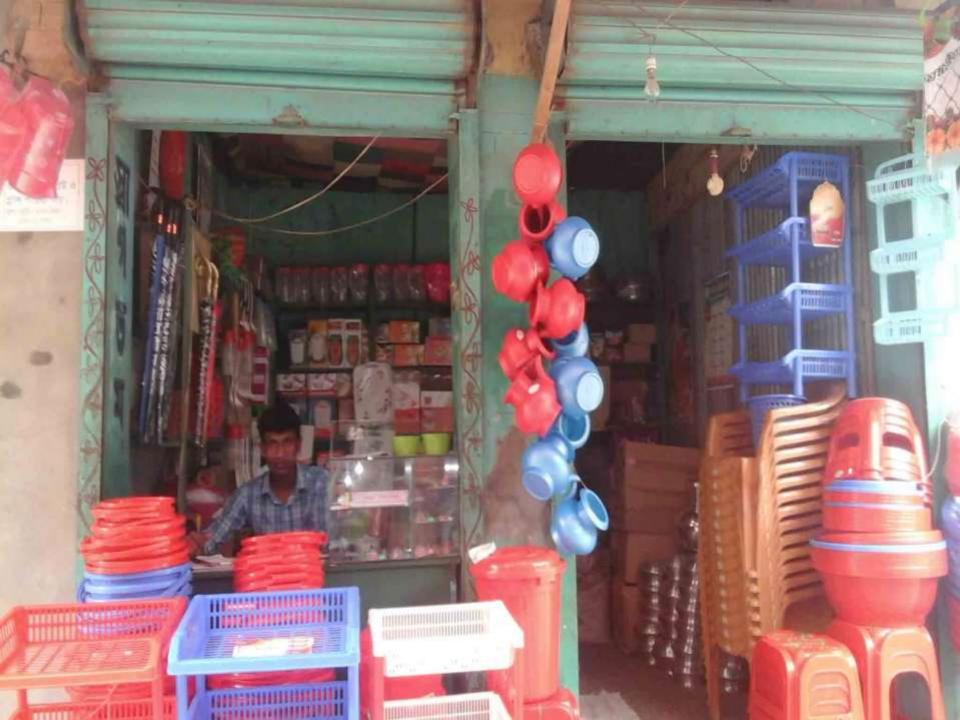

## PROPOSED NOBIN UDYOKTA BUSINESS INFO

| Business Name                                                | : | Arun Aluminium & Gift Corner                                                         |
|--------------------------------------------------------------|---|--------------------------------------------------------------------------------------|
| Address/ Location                                            | : | Balua Bazar, Sadar, Gaibandha.                                                       |
| Total Investment in BDT                                      | : | Tk. 216,000                                                                          |
| Financing                                                    | : | Self Tk. 136,000 (from existing business) Required Investment Tk. 80,000 (as equity) |
| Present salary/drawings from business                        | : | BDT 5,000 (Five thousand)                                                            |
| Proposed Salary                                              | : | BDT 6,000 (Six thousand)                                                             |
| Proposed Business<br>Implementation Plan                     |   |                                                                                      |
| (i) % of present gross profit margin                         | : | On an average 20%                                                                    |
| (ii) Estimated % of proposed gross profit margin             | : | On an average 20%                                                                    |
| (iii) In future risk mgt. plan<br>(from fire, disaster etc.) |   |                                                                                      |