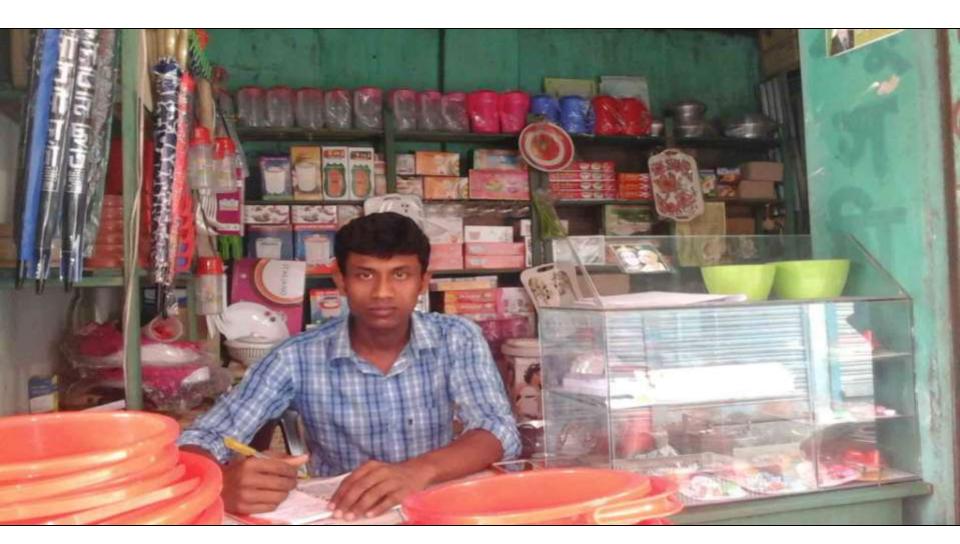

## PROPOSED NOBIN UDYOKTA BUSINESS INFO

| Business Name                                                | : | Arun Aluminium & Gift Corner                                                         |
|--------------------------------------------------------------|---|--------------------------------------------------------------------------------------|
| Address/ Location                                            | : | Balua Bazar, Sadar, Gaibandha.                                                       |
| Total Investment in BDT                                      | : | Tk. 216,000                                                                          |
| Financing                                                    | : | Self Tk. 136,000 (from existing business) Required Investment Tk. 80,000 (as equity) |
| Present salary/drawings from business                        | : | BDT 5,000 (Five thousand)                                                            |
| Proposed Salary                                              | : | BDT 6,000 (Six thousand)                                                             |
| Proposed Business<br>Implementation Plan                     |   |                                                                                      |
| (i) % of present gross profit margin                         | : | On an average 20%                                                                    |
| (ii) Estimated % of proposed gross profit margin             | : | On an average 20%                                                                    |
| (iii) In future risk mgt. plan<br>(from fire, disaster etc.) |   |                                                                                      |