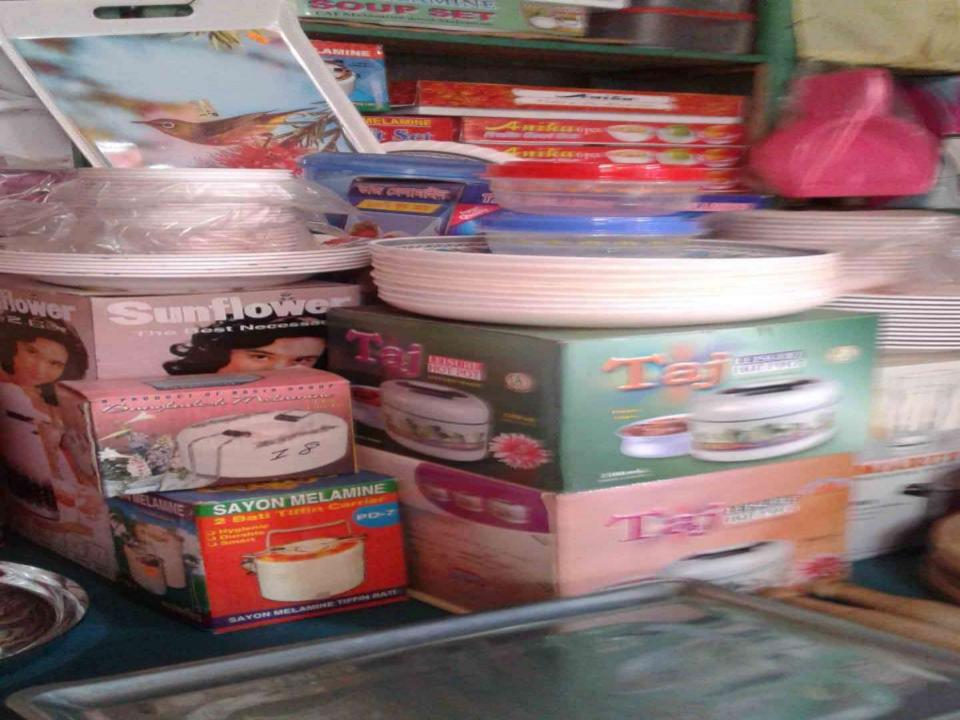

## PROPOSED NOBIN UDYOKTA BUSINESS INFO

| Business Name                                                | : | Arun Aluminium & Gift Corner                                                         |
|--------------------------------------------------------------|---|--------------------------------------------------------------------------------------|
| Address/ Location                                            | : | Balua Bazar, Sadar, Gaibandha.                                                       |
| Total Investment in BDT                                      | : | Tk. 216,000                                                                          |
| Financing                                                    | : | Self Tk. 136,000 (from existing business) Required Investment Tk. 80,000 (as equity) |
| Present salary/drawings from business                        | : | BDT 5,000 (Five thousand)                                                            |
| Proposed Salary                                              | : | BDT 6,000 (Six thousand)                                                             |
| Proposed Business<br>Implementation Plan                     |   |                                                                                      |
| (i) % of present gross profit margin                         | : | On an average 20%                                                                    |
| (ii) Estimated % of proposed gross profit margin             | : | On an average 20%                                                                    |
| (iii) In future risk mgt. plan<br>(from fire, disaster etc.) |   |                                                                                      |

### PRESENT & PROPOSED INVESTMENT BREAKDOWN

| Particul                           | Existing<br>Business<br>(BDT) | Proposed | Total<br>(BDT) |          |
|------------------------------------|-------------------------------|----------|----------------|----------|
| Existing                           | Proposed                      |          |                |          |
| Investment in products             | Investment in products        |          |                |          |
| (Different types of crockeries,    | (Different types of           |          |                |          |
| plastic item, gift item, umbrella, | crockeries & plastic item,    | 104,378  | 80,000         | 184,378  |
| toys and others household item     | gift item etc.)               | 104,376  | 80,000         | 104,370  |
| etc.)                              |                               |          |                |          |
| Investment in machine & equip      | ment (weight machine,         |          |                |          |
| Fan, light etc.)                   |                               | 3,600    |                | 3,600    |
| Cash in hand                       |                               |          |                |          |
|                                    |                               | 4,022    |                | 4,022    |
| Debtors (Since June, 2016 to a     |                               |          |                |          |
|                                    |                               | 11,000   | _              | 11,000   |
| Creditors (Since May, 2016 to a    |                               |          |                |          |
|                                    |                               | (15,000) | _              | (15,000) |
| Advance for Shop                   |                               |          | ,              |          |
|                                    | 20,000                        | _        | 20,000         |          |
| Decoration (Fixture & Fittings)    |                               |          |                |          |
|                                    |                               | 8,000    | _              | 8,000    |
| Total Capital                      |                               |          |                |          |
| Total Capital                      |                               | 136,000  | 80,000         | 216,000  |