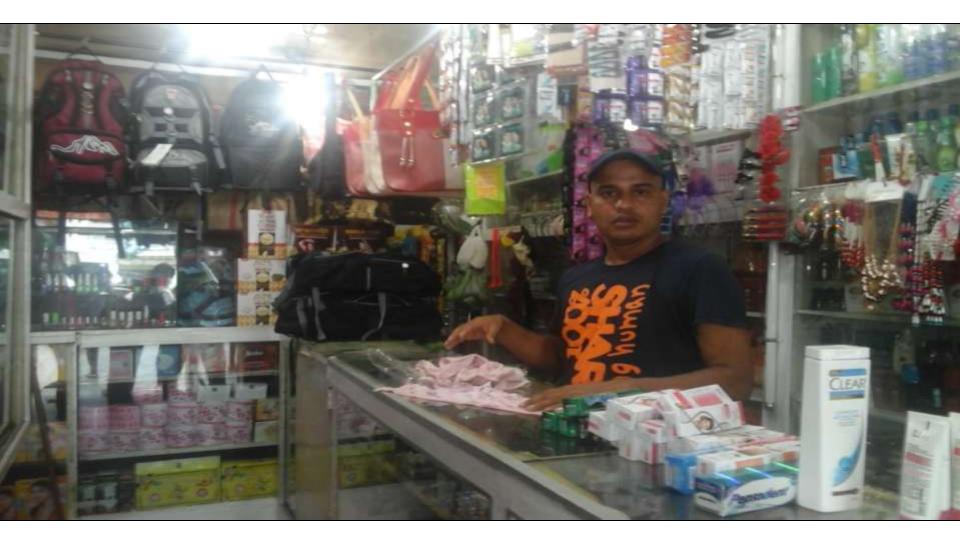

## PROPOSED NOBIN UDYOKTA BUSINESS INFO

| Business Name                                                       | : | M/S Nurjahan Store                                                                   |
|---------------------------------------------------------------------|---|--------------------------------------------------------------------------------------|
| Address/ Location                                                   | : | Station Road, Sadar, Gaibandha.                                                      |
| Total Investment in BDT                                             | : | Tk. 252,000                                                                          |
| Financing                                                           | : | Self Tk. 172,000 (from existing business) Required Investment Tk. 80,000 (as equity) |
| Present salary/drawings from business                               | : | BDT 6,00 (Six thousand)                                                              |
| Proposed Salary                                                     | : | BDT 6,500 (Six thousand five hundred)                                                |
| Proposed Business Implementation Plan (i) % of present gross profit | _ | On an average 20%                                                                    |
| margin                                                              | : | On an average 20%                                                                    |
| (ii) Estimated % of proposed gross profit margin                    | : | On an average 20%                                                                    |
| (iii) In future risk mgt. plan<br>(from fire, disaster etc.)        |   |                                                                                      |

#### PRESENT & PROPOSED INVESTMENT BREAKDOWN

| Particu                                                                         | Existing<br>Business<br>(BDT)                                                              | Proposed<br>(BDT) | Total<br>(BDT) |         |  |
|---------------------------------------------------------------------------------|--------------------------------------------------------------------------------------------|-------------------|----------------|---------|--|
| Existing                                                                        | Proposed                                                                                   | (== - )           | (,             |         |  |
| Investment in products (Different types of cosmetics item and ladies item etc.) | Investment in products (Different types of cosmetics item and ladies item, gift item etc.) | 135,882           | 80,000         | 215,882 |  |
| Investment in machine & equi                                                    |                                                                                            |                   |                |         |  |
| Fan, light etc.)                                                                | 1,590                                                                                      | -                 | 1,590          |         |  |
| Cash in hand                                                                    | 3,528                                                                                      | -                 | 3,528          |         |  |
| Debtors (Since June, 2016 to                                                    | ,                                                                                          |                   | ,              |         |  |
|                                                                                 | 30,000                                                                                     | -                 | 30,000         |         |  |
| Creditors (Since May, 2016 to                                                   |                                                                                            | _                 |                |         |  |
|                                                                                 | (7,000)                                                                                    |                   | (7,000)        |         |  |
| Decoration (Fixture & Fittings)                                                 | 8,000                                                                                      | -                 | 8,000          |         |  |
| Total Capital                                                                   | 172,000                                                                                    | 80,000            | 252,000        |         |  |