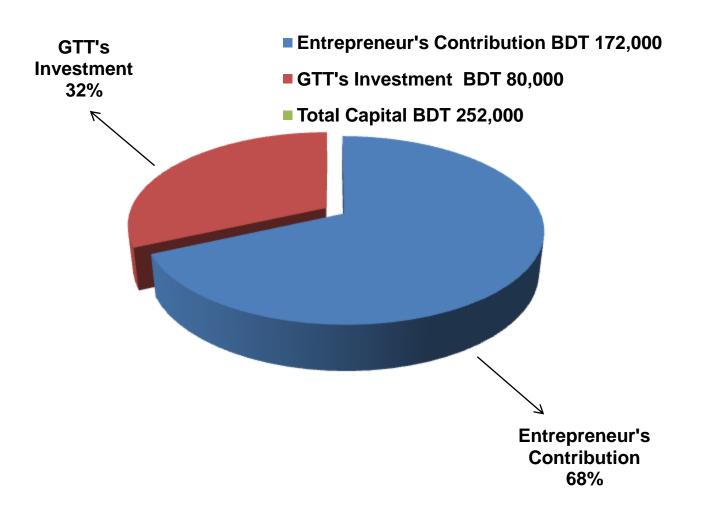

#### PRESENT & PROPOSED INVESTMENT BREAKDOWN

| Particu                                                                         | Existing<br>Business<br>(BDT)                                                              | Proposed<br>(BDT) | Total<br>(BDT) |         |  |
|---------------------------------------------------------------------------------|--------------------------------------------------------------------------------------------|-------------------|----------------|---------|--|
| Existing                                                                        | Proposed                                                                                   | (== - )           | (,             |         |  |
| Investment in products (Different types of cosmetics item and ladies item etc.) | Investment in products (Different types of cosmetics item and ladies item, gift item etc.) | 135,882           | 80,000         | 215,882 |  |
| Investment in machine & equi                                                    |                                                                                            |                   |                |         |  |
| Fan, light etc.)                                                                | 1,590                                                                                      | -                 | 1,590          |         |  |
| Cash in hand                                                                    | 3,528                                                                                      | -                 | 3,528          |         |  |
| Debtors (Since June, 2016 to                                                    | ,                                                                                          |                   | ,              |         |  |
|                                                                                 | 30,000                                                                                     | -                 | 30,000         |         |  |
| Creditors (Since May, 2016 to                                                   |                                                                                            | _                 |                |         |  |
|                                                                                 | (7,000)                                                                                    |                   | (7,000)        |         |  |
| Decoration (Fixture & Fittings)                                                 | 8,000                                                                                      | -                 | 8,000          |         |  |
| Total Capital                                                                   | 172,000                                                                                    | 80,000            | 252,000        |         |  |

### SOURCE OF FINANCE