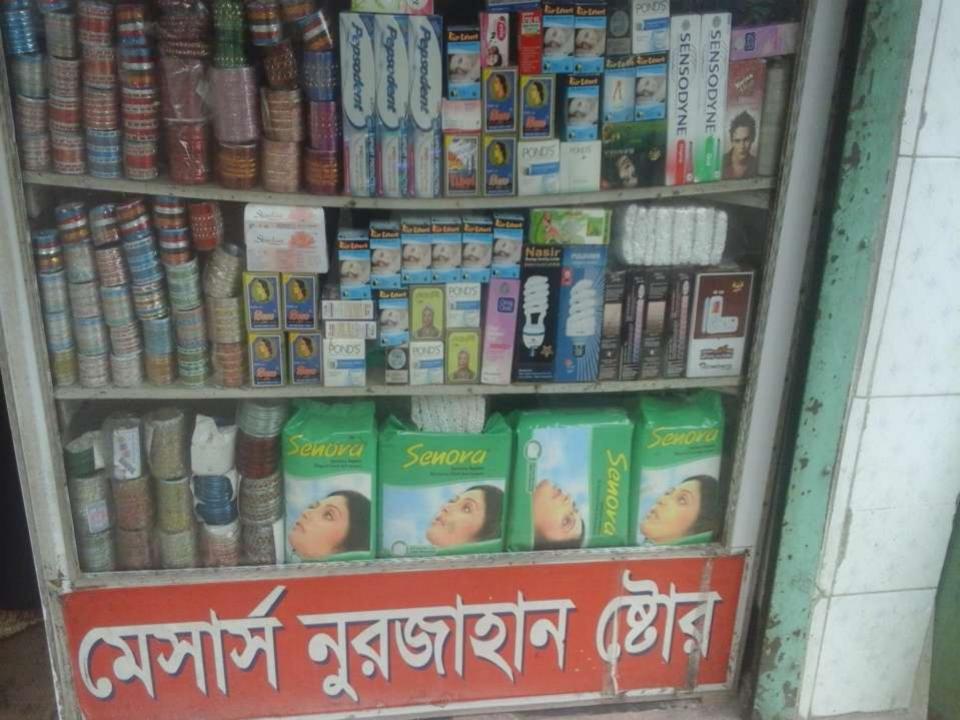

Proposed NU Business Name: M/S Nurjahan Store

Business Category: General Retail & Wholesale

Business Proposal Identified by: Dipok Kumar Roy, Asst. Officer, Sadar Unit, Gaibandha.

Business Proposal prepared by: Fahina Yesmin Happy

# Pictures